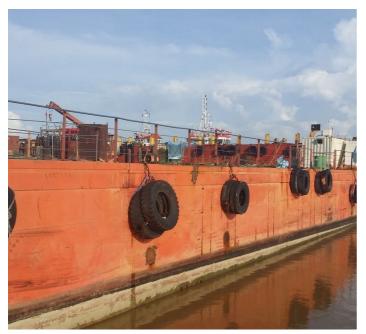

## 54.88m Dumb Barge..

## Listing ID - 1118

**Description** 54.88m Dumb Barge

**Date** 2007

Launched

Beam 17.07 (56ft)

**Draft** 2.9m (9.5ft)

**Location** Miri, Malaysia

**Broker** Franklin Taylor

franklin.taylor@seaboatsbrokers.com

+64 27 276 5383

**Price** USD 500,000

Port of Registry: Malaysian, Kuching

Classification: BV Year Built: 2007

Builder: Sealink Shipyard SDN BHD

GRT: 816 NRT: 245

LOA: 54.88m (180ft)

Registered Length: 52.67m

Beam: 17.07 (56ft)
Depth: 3.66m (12ft)
Draft: 2.9m (9.5ft)
Deck Loading: 7.5T/m2

Structure: 7 transverse, 1 longitudinal

Deck Fittings: 6 double bollards of 8" NB heavy pipe.

1 set of SMIT Towing brackets c/w fairleaders fitted on forward deck.