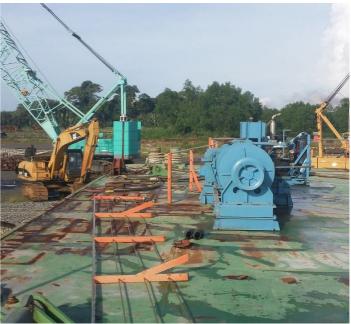

## 54.88m Dumb Barge..

## Listing ID - 1118

**Description** 54.88m Dumb Barge

**Date** 2007

Launched

Beam 17.07 (56ft)

**Draft** 2.9m (9.5ft)

**Location** Miri, Malaysia

**Broker** Franklin Taylor

Registered Length: 52.67m

Beam: 17.07 (56ft)
Depth: 3.66m (12ft)
Draft: 2.9m (9.5ft)
Deck Loading: 7.5T/m2

Structure: 7 transverse, 1 longitudinal

Deck Fittings: 6 double bollards of 8" NB heavy pipe.

1 set of SMIT Towing brackets c/w fairleaders fitted on forward deck.