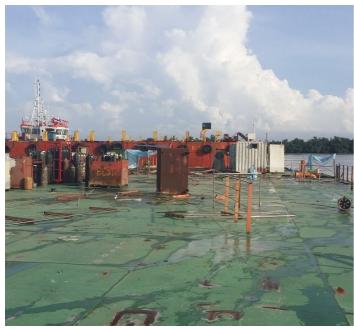

## 54.88m Dumb Barge..

## Listing ID - 1118

**Description** 54.88m Dumb Barge

**Date** 2007

Launched

Beam 17.07 (56ft)

**Draft** 2.9m (9.5ft)

**Location** Miri, Malaysia

**Broker** Franklin Taylor

Registered Length: 52.67m

Beam: 17.07 (56ft)
Depth: 3.66m (12ft)
Draft: 2.9m (9.5ft)
Deck Loading: 7.5T/m2

Structure: 7 transverse, 1 longitudinal

Deck Fittings: 6 double bollards of 8" NB heavy pipe.

1 set of SMIT Towing brackets c/w fairleaders fitted on forward deck.