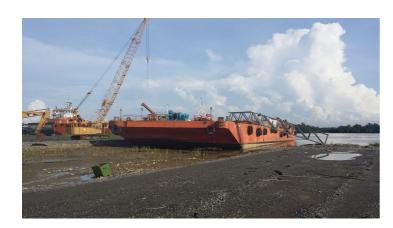

## 54.88m Dumb Barge..

## Listing ID - 1118

**Description** 54.88m Dumb Barge

**Date** 2007

Launched

Beam 17.07 (56ft)

**Draft** 2.9m (9.5ft)

**Location** Miri, Malaysia

**Broker** Franklin Taylor

franklin.taylor@seaboatsbrokers.com

+64 27 276 5383

**Price** USD 500,000

Port of Registry: Malaysian, Kuching

Classification: BV Year Built: 2007

Builder: Sealink Shipyard SDN BHD

GRT: 816 NRT: 245

LOA: 54.88m (180ft)

Registered Length: 52.67m

Beam: 17.07 (56ft)
Depth: 3.66m (12ft)
Draft: 2.9m (9.5ft)
Deck Loading: 7.5T/m2

Structure: 7 transverse, 1 longitudinal

Deck Fittings: 6 double bollards of 8" NB heavy pipe.

1 set of SMIT Towing brackets c/w fairleaders fitted on forward deck.