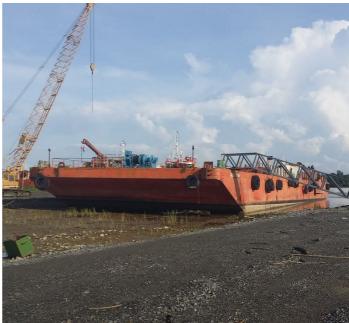

## 54.88m Dumb Barge..

## Listing ID - 1118

**Description** 54.88m Dumb Barge

**Date** 2007

Launched

Beam 17.07 (56ft)

**Draft** 2.9m (9.5ft)

**Location** Miri, Malaysia

**Broker** Franklin Taylor

franklin.taylor@seaboatsbrokers.com

+64 27 276 5383

**Price** USD 500,000

Port of Registry: Malaysian, Kuching

Classification: BV Year Built: 2007

Builder: Sealink Shipyard SDN BHD

GRT: 816 NRT: 245

LOA: 54.88m (180ft)

Registered Length: 52.67m

Beam: 17.07 (56ft)
Depth: 3.66m (12ft)
Draft: 2.9m (9.5ft)
Deck Loading: 7.5T/m2

Structure: 7 transverse, 1 longitudinal

Deck Fittings: 6 double bollards of 8" NB heavy pipe.

1 set of SMIT Towing brackets c/w fairleaders fitted on forward deck.