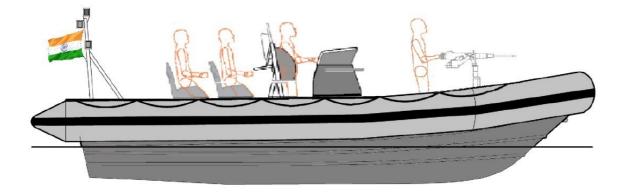

## NEW BUILD - 7m RIB Patrol Boat

| Listing | ID - | 1129 |
|---------|------|------|
|---------|------|------|

| Description      | NEW BUILD - 7m RIB Patrol Boat                               |
|------------------|--------------------------------------------------------------|
| Date<br>Launched | Built to Order                                               |
| Length           | 7m (22ft 11in)                                               |
| Beam             | 2.6m (8ft 6in)                                               |
| Draft            | 0.3m (11in)                                                  |
| Location         | ex factory, India                                            |
| Broker           | Geoff Fraser<br>geoff.fraser@seaboats.net<br>+64 21 61 222 5 |
| Price            | POA                                                          |

LOA: 7m Beam Overall: 2.6m Draft (OBM up): 0.3m Fuel: 300 L Payload: 1200 Kg Propulsion: 2x 90HP Speed: 35+ knots

The details of all vessels are offered in good faith but we cannot guarantee or warrant the accuracy of this information nor warrant the condition of the vessel. Any buyer should instruct their agents, or their surveyors, to investigate such details as the buyer desires validated. This vessel is offered subject to sale, price change, location or withdrawal without notice.