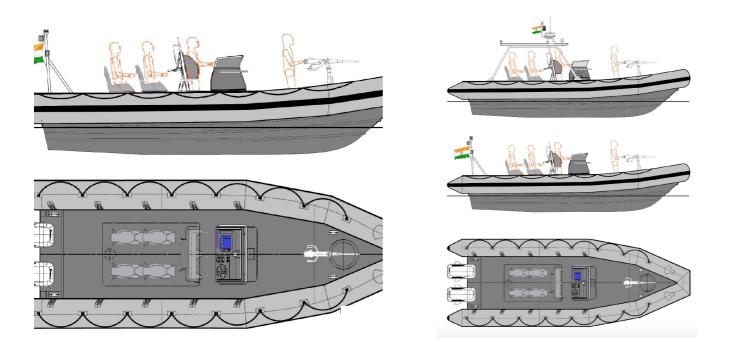

## NEW BUILD - 7m RIB Patrol Boat

| Listing | ID - | 1129 |
|---------|------|------|
|---------|------|------|

| Description      | NEW BUILD - 7m RIB Patrol Boat                               |
|------------------|--------------------------------------------------------------|
| Date<br>Launched | Built to Order                                               |
| Length           | 7m (22ft 11in)                                               |
| Beam             | 2.6m (8ft 6in)                                               |
| Draft            | 0.3m (11in)                                                  |
| Location         | ex factory, India                                            |
| Broker           | Geoff Fraser<br>geoff.fraser@seaboats.net<br>+64 21 61 222 5 |
| Price            | POA                                                          |

LOA: 7m Beam Overall: 2.6m Draft (OBM up): 0.3m Fuel: 300 L Payload: 1200 Kg Propulsion: 2x 90HP Speed: 35+ knots

The details of all vessels are offered in good faith but we cannot guarantee or warrant the accuracy of this information nor warrant the condition of the vessel. Any buyer should instruct their agents, or their surveyors, to investigate such details as the buyer desires validated. This vessel is offered subject to sale, price change, location or withdrawal without notice.