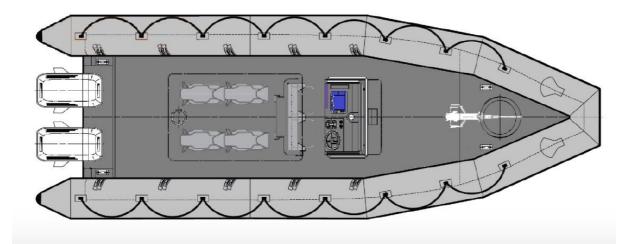

## NEW BUILD - 7m RIB Patrol Boat

| Listing | ID - | 1129 |
|---------|------|------|
|---------|------|------|

| Description      | NEW BUILD - 7m RIB Patrol Boat                               |
|------------------|--------------------------------------------------------------|
| Date<br>Launched | Built to Order                                               |
| Length           | 7m (22ft 11in)                                               |
| Beam             | 2.6m (8ft 6in)                                               |
| Draft            | 0.3m (11in)                                                  |
| Location         | ex factory, India                                            |
| Broker           | Geoff Fraser<br>geoff.fraser@seaboats.net<br>+64 21 61 222 5 |
| Price            | POA                                                          |

LOA: 7m Beam Overall: 2.6m Draft (OBM up): 0.3m Fuel: 300 L Payload: 1200 Kg Propulsion: 2x 90HP Speed: 35+ knots

The details of all vessels are offered in good faith but we cannot guarantee or warrant the accuracy of this information nor warrant the condition of the vessel. Any buyer should instruct their agents, or their surveyors, to investigate such details as the buyer desires validated. This vessel is offered subject to sale, price change, location or withdrawal without notice.