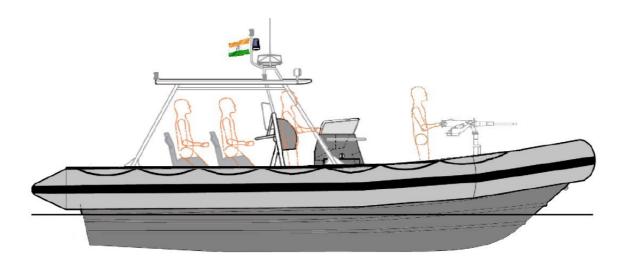

## NEW BUILD - 7m RIB Patrol Boat

| Listing | ID - | 1129 |
|---------|------|------|
|---------|------|------|

| Description      | NEW BUILD - 7m RIB Patrol Boat                               |
|------------------|--------------------------------------------------------------|
| Date<br>Launched | Built to Order                                               |
| Length           | 7m (22ft 11in)                                               |
| Beam             | 2.6m (8ft 6in)                                               |
| Draft            | 0.3m (11in)                                                  |
| Location         | ex factory, India                                            |
| Broker           | Geoff Fraser<br>geoff.fraser@seaboats.net<br>+64 21 61 222 5 |
| Price            | POA                                                          |

LOA: 7m Beam Overall: 2.6m Draft (OBM up): 0.3m Fuel: 300 L Payload: 1200 Kg Propulsion: 2x 90HP Speed: 35+ knots

The details of all vessels are offered in good faith but we cannot guarantee or warrant the accuracy of this information nor warrant the condition of the vessel. Any buyer should instruct their agents, or their surveyors, to investigate such details as the buyer desires validated. This vessel is offered subject to sale, price change, location or withdrawal without notice.