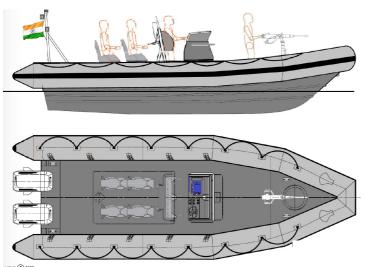

## NEW BUILD - 7m RIB Patrol Boat

| Listing | ID - | 1129 |
|---------|------|------|
|---------|------|------|

| Description      | NEW BUILD - 7m RIB Patrol Boat                               |
|------------------|--------------------------------------------------------------|
| Date<br>Launched | Built to Order                                               |
| Length           | 7m (22ft 11in)                                               |
| Beam             | 2.6m (8ft 6in)                                               |
| Draft            | 0.3m (11in)                                                  |
| Location         | ex factory, India                                            |
| Broker           | Geoff Fraser<br>geoff.fraser@seaboats.net<br>+64 21 61 222 5 |
| Price            | POA                                                          |

LOA: 7m Beam Overall: 2.6m Draft (OBM up): 0.3m Fuel: 300 L Payload: 1200 Kg Propulsion: 2x 90HP Speed: 35+ knots

The details of all vessels are offered in good faith but we cannot guarantee or warrant the accuracy of this information nor warrant the condition of the vessel. Any buyer should instruct their agents, or their surveyors, to investigate such details as the buyer desires validated. This vessel is offered subject to sale, price change, location or withdrawal without notice.