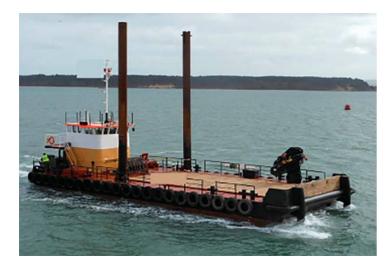

# 26.7m Multicat For Sale & Charter

# **Listing ID - 1136117**

**Description** 26.7m Multicat For Sale & Charter

**Date** 1967

Launched

**Length** 26.70m (87ft 7in)

**Beam** 9.14m (29ft 11in)

**Draft** 1.20m (3ft 11in)

Note 2x Dosan Engines

# **Other Details**

She is an extremely versatile 'multi-category' vessel. Offering shallow draft, deck crane, spud legs, and substantial deck space, it is ideally suited to diving, construction, dredging support duties, salvage, and survey work

## 2024

Port Thruster unit rebuilt

New aft fuel tank installed.

Deck crane refurbished.

Modified in UK in 2011

Deck Winch Double Drum: 12,000Kg SWL

Deck Crane: 3,600Kg 14m Deck Area (Mats): 15m x 6m

Spud Legs: 2x 12m long - spud leg lifting winches remotely operated from wheelhouse