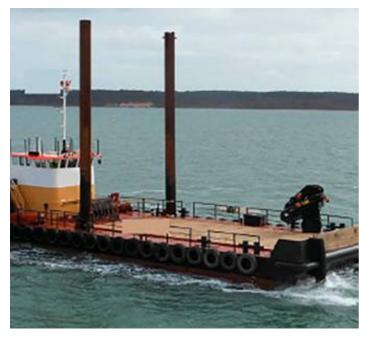

# 26.7m Multicat For Sale & Charter

# **Other Details**

She is an extremely versatile 'multi-category' vessel. Offering shallow draft, deck crane, spud legs, and substantial deck space, it is ideally suited to diving, construction, dredging support duties, salvage, and survey work

## 2024

Port Thruster unit rebuilt

New aft fuel tank installed.

Deck crane refurbished.

Modified in UK in 2011

Deck Winch Double Drum: 12,000Kg SWL

Deck Crane: 3,600Kg 14m Deck Area (Mats): 15m x 6m

Spud Legs: 2x 12m long - spud leg lifting winches remotely operated from wheelhouse