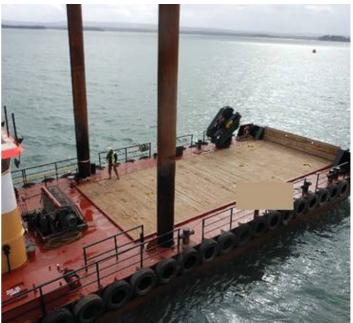

## **CARGO AND TANKS CAPACITIES**

Deck Area (m2): 90 m<sup>2</sup> Fuel Tanks Capacity: 8 m3

Fresh Water Tanks Capacity: 2 m3

## 2024

Port Thruster unit rebuilt

New aft fuel tank installed.

Deck crane refurbished.

Modified in UK in 2011

Deck Winch Double Drum: 12,000Kg SWL

Deck Crane: 3,600Kg 14m Deck Area (Mats): 15m x 6m

Spud Legs: 2x 12m long - spud leg lifting winches remotely operated from wheelhouse