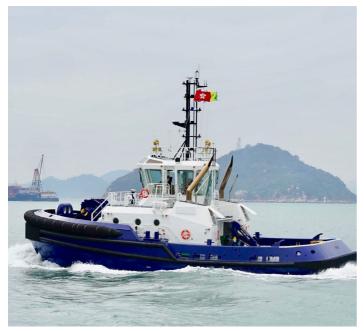

## **NEW BUILD - 60T BP RAmparts 2500CL ASD Harbour Assist Tug**

## Listing ID - 1152-1

**Description 60T BP RAmparts 2500CL ASD Harbour** 

**Assist Tug** 

**Date** available for delivery from September 2018

Launched

**Length** 25.40m (83ft 4in)

**Beam** 11.80m (38ft 8in)

**Draft** 4.63 - 5.10m

**Location** ex yard, HongKong

**Broker** John Kearns

john.kearns@seaboatsbrokers.com

+64 21 400 805

Price SOLD

"HINEWAI, a fitting name for the versatile RAmparts 2500CL ASD tug built by Cheoy Lee Shipyards in Hong Kong for the port of Timaru in New Zealand. Meaning Water Girl in Maori, she is the third ASD tug delivered by Redwisefrom Hong Kong to New Zealand. The Tai Timu and Tai Pari, both of the RAstar 2400W design of the Canadian based naval architects Robert Allan Ltd, were delivered under own power to the port of Tauranga in 2015 and like the HINEWAI built by Cheoy Lee shipyards. While the 2015 deliverieswent via Noumea, this time a more "scenic" routing was elected through the Sulu Sea in the Philippines, the Banda Sea in Eastern Indonesia, the Arafura Sea to Torres Strait and onwards inside of the Great Barrier reef to Townsville for bunkers and fresh provisions. Obviously the scenery was not the driving factor, but chosen to avoid the weather in the Pacific by taking a more sheltered route. It proved to be a welcome extra for Redwise's, Master and crew from The Netherlands and Indonesia. Again, one of many delivery voyages that is typical for the global nature of our industry with four continents involved in one project: an Asian principal and shipbuilder, North American designers and engine builders, European ship deliverers and thruster makers all cooperating for an Owner and operator based in Oceania".