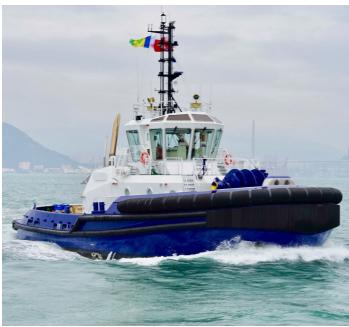

## **NEW BUILD - 60T BP RAmparts 2500CL ASD Harbour Assist Tug**

## Listing ID - 1152-1

**Description 60T BP RAmparts 2500CL ASD Harbour** 

**Assist Tug** 

**Date** available for delivery from September 2018

Launched

**Length** 25.40m (83ft 4in)

**Beam** 11.80m (38ft 8in)

**Draft** 4.63 - 5.10m

**Location** ex yard, HongKong

**Broker** John Kearns

john.kearns@seaboatsbrokers.com

+64 21 400 805

Price SOLD

"HINEWAI, a fitting name for the versatile RAmparts 2500CL ASD tug built by Cheoy Lee Shipyards in Hong Kong for the port of Timaru in New Zealand. Meaning Water Girl in Maori, she is the third ASD tug delivered by Redwisefrom Hong Kong to New Zealand. The Tai Timu and Tai Pari, both of the RAstar 2400W design of the Canadian based naval architects Robert Allan Ltd, were delivered under own power to the port of Tauranga in 2015 and like the HINEWAI built by Cheoy Lee shipyards. While the 2015 deliverieswent via Noumea, this time a more "scenic" routing was elected through the Sulu Sea in the Philippines, the Banda Sea in Eastern Indonesia, the Arafura Sea to Torres Strait and onwards inside of the Great Barrier reef to Townsville for bunkers and fresh provisions. Obviously the scenery was not the driving factor, but chosen to avoid the weather in the Pacific by taking a more sheltered route. It proved to be a welcome extra for Redwise's, Master and crew from The Netherlands and Indonesia. Again, one of many delivery voyages that is typical for the global nature of our industry with four continents involved in one project: an Asian principal and shipbuilder, North American designers and engine builders, European ship deliverers and thruster makers all cooperating for an Owner and operator based in Oceania".