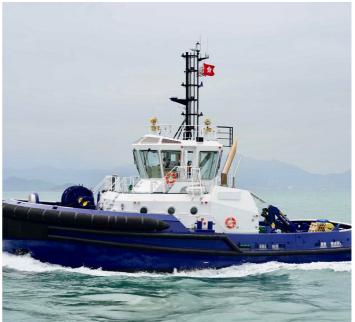

## **NEW BUILD - 60T BP RAmparts 2500CL ASD Harbour Assist Tug**

## Listing ID - 1152-1

**Description 60T BP RAmparts 2500CL ASD Harbour** 

**Assist Tug** 

**Date** available for delivery from September 2018

Launched

**Length** 25.40m (83ft 4in)

**Beam** 11.80m (38ft 8in)

**Draft** 4.63 - 5.10m

**Location** ex yard, HongKong

**Broker** John Kearns

john.kearns@seaboatsbrokers.com

+64 21 400 805

Price SOLD

"HINEWAI, a fitting name for the versatile RAmparts 2500CL ASD tug built by Cheoy Lee Shipyards in Hong Kong for the port of Timaru in New Zealand. Meaning Water Girl in Maori, she is the third ASD tug delivered by Redwisefrom Hong Kong to New Zealand. The Tai Timu and Tai Pari, both of the RAstar 2400W design of the Canadian based naval architects Robert Allan Ltd, were delivered under own power to the port of Tauranga in 2015 and like the HINEWAI built by Cheoy Lee shipyards. While the 2015 deliverieswent via Noumea, this time a more "scenic" routing was elected through the Sulu Sea in the Philippines, the Banda Sea in Eastern Indonesia, the Arafura Sea to Torres Strait and onwards inside of the Great Barrier reef to Townsville for bunkers and fresh provisions. Obviously the scenery was not the driving factor, but chosen to avoid the weather in the Pacific by taking a more sheltered route. It proved to be a welcome extra for Redwise's, Master and crew from The Netherlands and Indonesia. Again, one of many delivery voyages that is typical for the global nature of our industry with four continents involved in one project: an Asian principal and shipbuilder, North American designers and engine builders, European ship deliverers and thruster makers all cooperating for an Owner and operator based in Oceania".