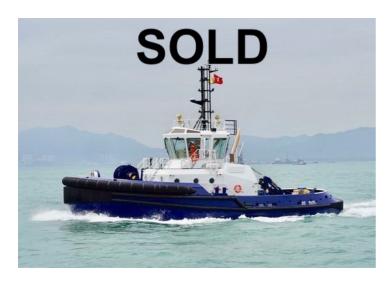

## **NEW BUILD - 60T BP RAmparts 2500CL ASD Harbour Assist Tug**

## Listing ID - 1152-1

**Description 60T BP RAmparts 2500CL ASD Harbour** 

**Assist Tug** 

**Date** available for delivery from September 2018

Launched

**Length** 25.40m (83ft 4in)

**Beam** 11.80m (38ft 8in)

**Draft** 4.63 - 5.10m

**Location** ex yard, HongKong

**Broker** John Kearns

john.kearns@seaboatsbrokers.com

+64 21 400 805

Price SOLD

"HINEWAI, a fitting name for the versatile RAmparts 2500CL ASD tug built by Cheoy Lee Shipyards in Hong Kong for the port of Timaru in New Zealand. Meaning Water Girl in Maori, she is the third ASD tug delivered by Redwisefrom Hong Kong to New Zealand. The Tai Timu and Tai Pari, both of the RAstar 2400W design of the Canadian based naval architects Robert Allan Ltd, were delivered under own power to the port of Tauranga in 2015 and like the HINEWAI built by Cheoy Lee shipyards. While the 2015 deliverieswent via Noumea, this time a more "scenic" routing was elected through the Sulu Sea in the Philippines, the Banda Sea in Eastern Indonesia, the Arafura Sea to Torres Strait and onwards inside of the Great Barrier reef to Townsville for bunkers and fresh provisions. Obviously the scenery was not the driving factor, but chosen to avoid the weather in the Pacific by taking a more sheltered route. It proved to be a welcome extra for Redwise's, Master and crew from The Netherlands and Indonesia. Again, one of many delivery voyages that is typical for the global nature of our industry with four continents involved in one project: an Asian principal and shipbuilder, North American designers and engine builders, European ship deliverers and thruster makers all cooperating for an Owner and operator based in Oceania".