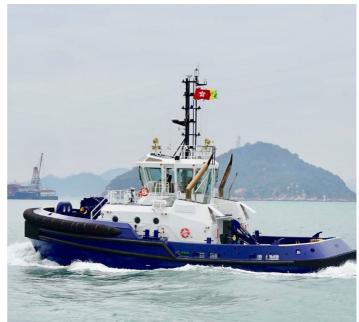

## **NEW BUILD - 60T BP RAmparts 2500CL ASD Harbour Assist Tug**

## Listing ID - 1152-2

**Description 60T BP RAmparts 2500CL ASD Harbour** 

**Assist Tug** 

**Length** 25.40m (83ft 4in)

Beam 11.80m (38ft 8in)

**Draft** 4.63 - 5.10m

Note 60T Bollard Pull

**Location** ex yard, HongKong

**Broker** John Kearns

john.kearns@seaboatsbrokers.com

+64 21 400 805

Price SOLD

Another new Tug heading to the port of Timaru in New Zealand to join "HINEWAI". A versatile RAmparts 2500CL ASD tug built by Cheoy Lee Shipyards in Hong Kong for the port of Timaru in New Zealand due to arrive late in 2020. This is the fourth ASD tug delivered from Hong Kong to New Zealand.