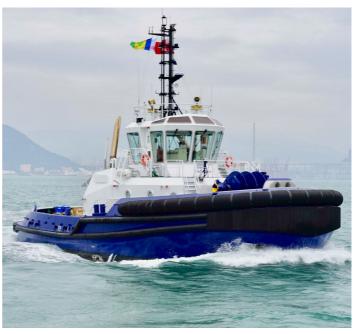

## **NEW BUILD - 60T BP RAmparts 2500CL ASD Harbour Assist Tug**

## Listing ID - 1152-2

**Description 60T BP RAmparts 2500CL ASD Harbour** 

**Assist Tug** 

**Length** 25.40m (83ft 4in)

Beam 11.80m (38ft 8in)

**Draft** 4.63 - 5.10m

Note 60T Bollard Pull

**Location** ex yard, HongKong

**Broker** John Kearns

john.kearns@seaboatsbrokers.com

+64 21 400 805

Price SOLD

Another new Tug heading to the port of Timaru in New Zealand to join "HINEWAI". A versatile RAmparts 2500CL ASD tug built by Cheoy Lee Shipyards in Hong Kong for the port of Timaru in New Zealand due to arrive late in 2020. This is the fourth ASD tug delivered from Hong Kong to New Zealand.