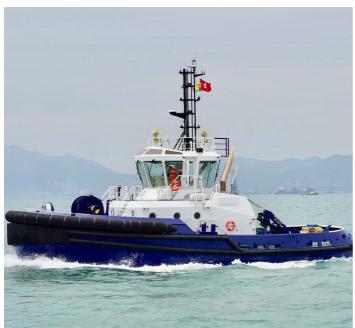

## **NEW BUILD - 60T BP RAmparts 2500CL ASD Harbour Assist Tug**

## Listing ID - 1152-2

**Description 60T BP RAmparts 2500CL ASD Harbour** 

**Assist Tug** 

**Length** 25.40m (83ft 4in)

Beam 11.80m (38ft 8in)

**Draft** 4.63 - 5.10m

Note 60T Bollard Pull

**Location** ex yard, HongKong

**Broker** John Kearns

john.kearns@seaboatsbrokers.com

+64 21 400 805

Price SOLD

Another new Tug heading to the port of Timaru in New Zealand to join "HINEWAI". A versatile RAmparts 2500CL ASD tug built by Cheoy Lee Shipyards in Hong Kong for the port of Timaru in New Zealand due to arrive late in 2020. This is the fourth ASD tug delivered from Hong Kong to New Zealand.