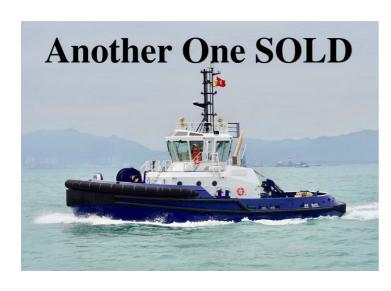

## **NEW BUILD - 60T BP RAmparts 2500CL ASD Harbour Assist Tug**

## Listing ID - 1152-2

**Description 60T BP RAmparts 2500CL ASD Harbour** 

**Assist Tug** 

**Length** 25.40m (83ft 4in)

Beam 11.80m (38ft 8in)

**Draft** 4.63 - 5.10m

Note 60T Bollard Pull

**Location** ex yard, HongKong

**Broker** John Kearns

john.kearns@seaboatsbrokers.com

+64 21 400 805

Price SOLD

Another new Tug heading to the port of Timaru in New Zealand to join "HINEWAI". A versatile RAmparts 2500CL ASD tug built by Cheoy Lee Shipyards in Hong Kong for the port of Timaru in New Zealand due to arrive late in 2020. This is the fourth ASD tug delivered from Hong Kong to New Zealand.