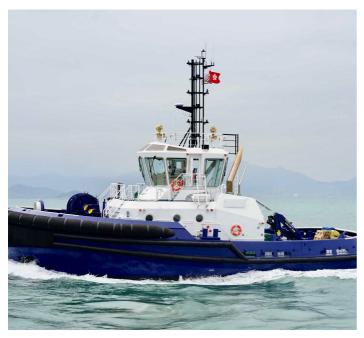

## **NEW BUILD - 60T BP RAmparts 2500CL ASD Harbour Assist Tug**

## Listing ID - 1152-2

**Description 60T BP RAmparts 2500CL ASD Harbour** 

**Assist Tug** 

**Length** 25.40m (83ft 4in)

Beam 11.80m (38ft 8in)

**Draft** 4.63 - 5.10m

Note 60T Bollard Pull

**Location** ex yard, HongKong

**Broker** John Kearns

john.kearns@seaboatsbrokers.com

+64 21 400 805

Price SOLD

Another new Tug heading to the port of Timaru in New Zealand to join "HINEWAI". A versatile RAmparts 2500CL ASD tug built by Cheoy Lee Shipyards in Hong Kong for the port of Timaru in New Zealand due to arrive late in 2020. This is the fourth ASD tug delivered from Hong Kong to New Zealand.