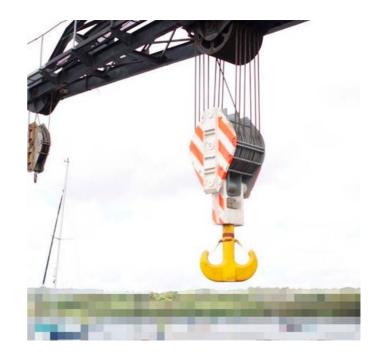

## **EQUIPMENT**

Crane: Pedestal Mount Dravo 360° slew 150 te 20 m radius Mooring System: 4-point mooring system, independently operated

Hydraulic winches