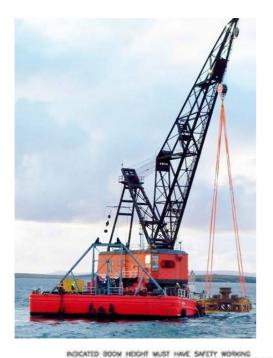

# 42.6m Crane Barge for Charter Only

# **Listing ID - 1193237**

**Description 42.6m Crane Barge for Charter only** 

**Date** 1952

Launched

**Length** 42.6m (139ft 9in)

**Beam** 21.3m (69ft 10in)

**Draft** 2.85m (9ft 4in)

**Location** Europe

## **EQUIPMENT**

Crane: Pedestal Mount Dravo 360° slew 150 te 20 m radius Mooring System: 4-point mooring system, independently operated

Hydraulic winches