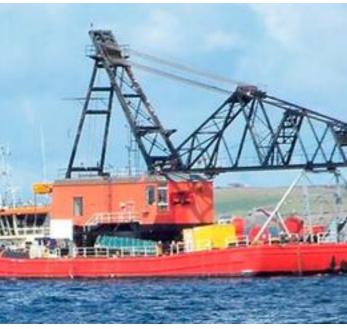

# 42.6m Crane Barge for Charter Only

# **Listing ID - 1193237**

**Description 42.6m Crane Barge for Charter only** 

**Date** 1952

Launched

**Length** 42.6m (139ft 9in)

**Beam** 21.3m (69ft 10in)

**Draft** 2.85m (9ft 4in)

**Location** Europe

## **EQUIPMENT**

Crane: Pedestal Mount Dravo 360° slew 150 te 20 m radius Mooring System: 4-point mooring system, independently operated

Hydraulic winches