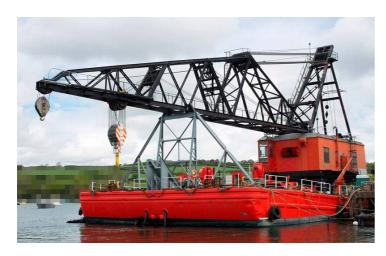

# 42.6m Crane Barge for Charter Only

# **Listing ID - 1193237**

**Description 42.6m Crane Barge for Charter only** 

**Date** 1952

Launched

**Length** 42.6m (139ft 9in)

**Beam** 21.3m (69ft 10in)

**Draft** 2.85m (9ft 4in)

**Location** Europe

## **EQUIPMENT**

Crane: Pedestal Mount Dravo 360° slew 150 te 20 m radius Mooring System: 4-point mooring system, independently operated

Hydraulic winches