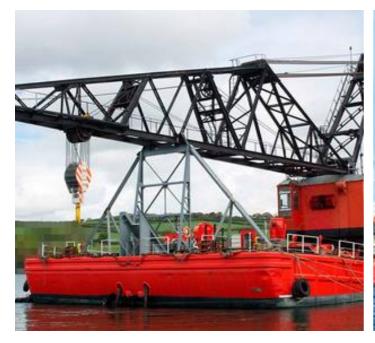

# 42.6m Crane Barge for Charter Only

# **Listing ID - 1193237**

**Description 42.6m Crane Barge for Charter only** 

**Date** 1952

Launched

**Length** 42.6m (139ft 9in)

**Beam** 21.3m (69ft 10in)

**Draft** 2.85m (9ft 4in)

**Location** Europe

## **EQUIPMENT**

Crane: Pedestal Mount Dravo 360° slew 150 te 20 m radius Mooring System: 4-point mooring system, independently operated

Hydraulic winches