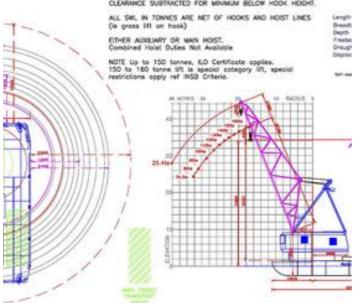

## **EQUIPMENT**

Crane: Pedestal Mount Dravo 360° slew 150 te 20 m radius Mooring System: 4-point mooring system, independently operated

Hydraulic winches