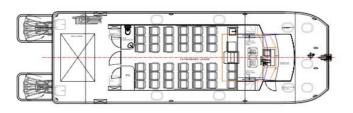

## NEW BUILD - 16.5m Crew Transfer Vessel.

## MAIN PARTICULARS

Length Overall: 16.50m Length Waterline: 15.40m Beam: 5.50m Propeller Draft: 1.50m Fuel: 2x1500l Passengers: 39

## Description NEW BUILD - 16.5m Crew Transfer Vessel

| Date<br>Launched | Built to Order                                               |
|------------------|--------------------------------------------------------------|
| Length           | 16.50m (54ft 1in)                                            |
| Beam             | 5.50m (18ft)                                                 |
| Broker           | Geoff Fraser<br>geoff.fraser@seaboats.net<br>+64 21 61 222 5 |
| Price            | ex factory, India                                            |