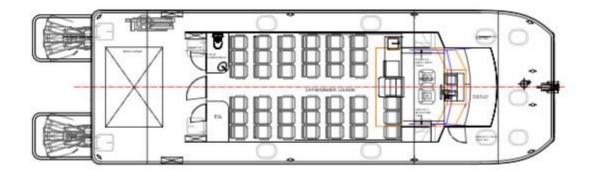

## NEW BUILD - 16.5m Crew Transfer Vessel.

## MAIN PARTICULARS

Length Overall: 16.50m Length Waterline: 15.40m Beam: 5.50m Propeller Draft: 1.50m Fuel: 2x1500l Passengers: 39

## Description NEW BUILD - 16.5m Crew Transfer Vessel

| Date<br>Launched | Built to Order                                               |
|------------------|--------------------------------------------------------------|
| Length           | 16.50m (54ft 1in)                                            |
| Beam             | 5.50m (18ft)                                                 |
| Broker           | Geoff Fraser<br>geoff.fraser@seaboats.net<br>+64 21 61 222 5 |
| Price            | ex factory, India                                            |