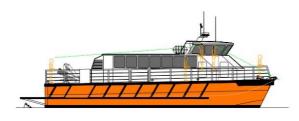

## NEW BUILD - 16.5m Crew Transfer Vessel.

## MAIN PARTICULARS

Length Overall: 16.50m Length Waterline: 15.40m Beam: 5.50m Propeller Draft: 1.50m Fuel: 2x1500l Passengers: 39

## Description NEW BUILD - 16.5m Crew Transfer Vessel

| Date<br>Launched | Built to Order                                               |
|------------------|--------------------------------------------------------------|
| Length           | 16.50m (54ft 1in)                                            |
| Beam             | 5.50m (18ft)                                                 |
| Broker           | Geoff Fraser<br>geoff.fraser@seaboats.net<br>+64 21 61 222 5 |
| Price            | ex factory, India                                            |