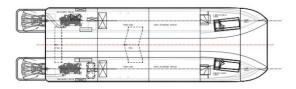

## NEW BUILD - 16.5m Crew Transfer Vessel.

## MAIN PARTICULARS

Length Overall: 16.50m Length Waterline: 15.40m Beam: 5.50m Propeller Draft: 1.50m Fuel: 2x1500l Passengers: 39

## Description NEW BUILD - 16.5m Crew Transfer Vessel

| Date<br>Launched | Built to Order                                               |
|------------------|--------------------------------------------------------------|
| Length           | 16.50m (54ft 1in)                                            |
| Beam             | 5.50m (18ft)                                                 |
| Broker           | Geoff Fraser<br>geoff.fraser@seaboats.net<br>+64 21 61 222 5 |
| Price            | ex factory, India                                            |