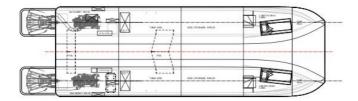

## NEW BUILD - 16.5m Crew Transfer Vessel.

## MAIN PARTICULARS

Length Overall: 16.50m Length Waterline: 15.40m Beam: 5.50m Propeller Draft: 1.50m Fuel: 2x1500l Passengers: 39

## Description NEW BUILD - 16.5m Crew Transfer Vessel

| Date<br>Launched | Built to Order                                               |
|------------------|--------------------------------------------------------------|
| Length           | 16.50m (54ft 1in)                                            |
| Beam             | 5.50m (18ft)                                                 |
| Broker           | Geoff Fraser<br>geoff.fraser@seaboats.net<br>+64 21 61 222 5 |
| Price            | ex factory, India                                            |