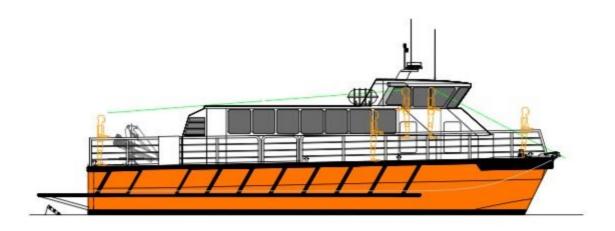

## NEW BUILD - 16.5m Crew Transfer Vessel.

## MAIN PARTICULARS

Length Overall: 16.50m Length Waterline: 15.40m Beam: 5.50m Propeller Draft: 1.50m Fuel: 2x1500l Passengers: 39

## Description NEW BUILD - 16.5m Crew Transfer Vessel

| Date<br>Launched | Built to Order                                               |
|------------------|--------------------------------------------------------------|
| Length           | 16.50m (54ft 1in)                                            |
| Beam             | 5.50m (18ft)                                                 |
| Broker           | Geoff Fraser<br>geoff.fraser@seaboats.net<br>+64 21 61 222 5 |
| Price            | ex factory, India                                            |