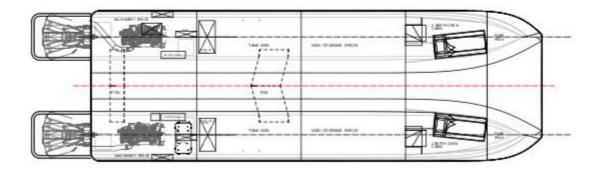

## NEW BUILD - 16.5m Crew Transfer Vessel.

## MAIN PARTICULARS

Length Overall: 16.50m Length Waterline: 15.40m Beam: 5.50m Propeller Draft: 1.50m Fuel: 2x1500l Passengers: 39

## Description NEW BUILD - 16.5m Crew Transfer Vessel

| Date<br>Launched | Built to Order                                               |
|------------------|--------------------------------------------------------------|
| Length           | 16.50m (54ft 1in)                                            |
| Beam             | 5.50m (18ft)                                                 |
| Broker           | Geoff Fraser<br>geoff.fraser@seaboats.net<br>+64 21 61 222 5 |
| Price            | ex factory, India                                            |