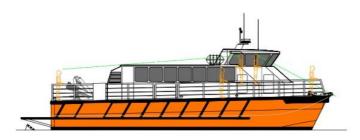

## NEW BUILD - 16.5m Crew Transfer Vessel.

## MAIN PARTICULARS

Length Overall: 16.50m Length Waterline: 15.40m Beam: 5.50m Propeller Draft: 1.50m Fuel: 2x1500l Passengers: 39

## Description NEW BUILD - 16.5m Crew Transfer Vessel

| Date<br>Launched | Built to Order                                               |
|------------------|--------------------------------------------------------------|
| Length           | 16.50m (54ft 1in)                                            |
| Beam             | 5.50m (18ft)                                                 |
| Broker           | Geoff Fraser<br>geoff.fraser@seaboats.net<br>+64 21 61 222 5 |
| Price            | ex factory, India                                            |