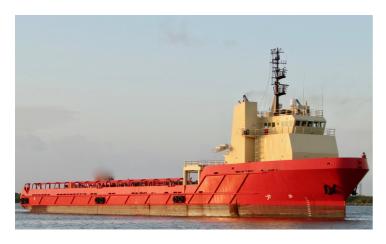

# **300ft Offshore Vessel**

# **Listing ID - 1279**

**Description 300ft OSV** 

**Date** 2003

Launched

**Length** 91.44m (300ft)

**Beam** 18.29m (60ft)

**Draft** 7.32m (24ft)

**Broker** John Kearns

john.kearns@seaboatsbrokers.com

+64 21 400 805

Hull: 218

Vessel Type: Platform Supply Vessel

Year Built: 2003

Shipyard: North American Fabricators