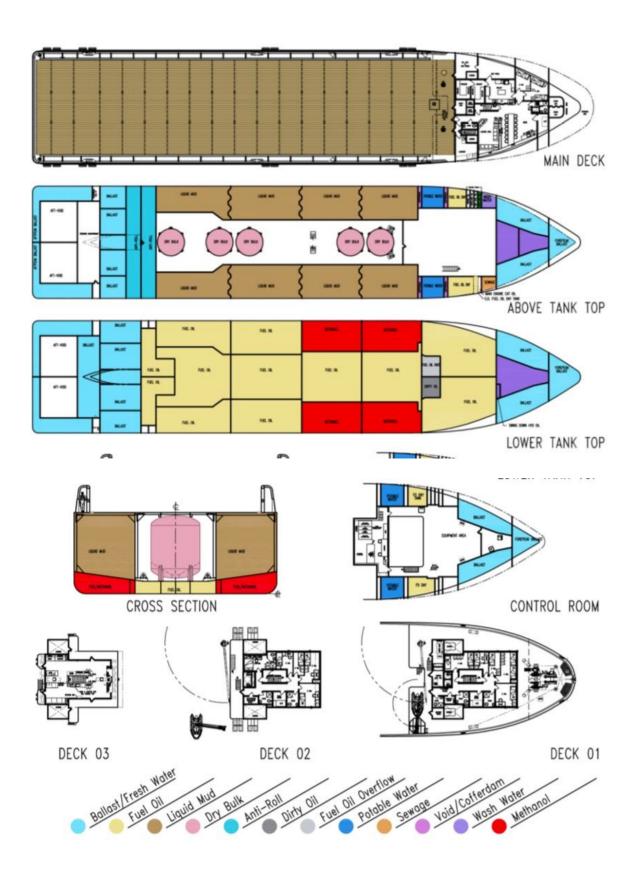

#### **DIMENSIONS**

Loa: 91.44m Beam: 18.29m Draft: 7.32m

Draft (Lightship): 7 ft. 6 in. (2.29 m) Draft (Loadline): 19 ft. 6 in. (5.87 m)

Clear Deck: 223 ft. x 50 ft. 7 in. (67.97 m x 15.42 m) Cargo Deck Area: 11,280 sq. ft. (1,047.95 sq. m) Deck Strength: 1,200 lb/sq. ft. (5,615.88 kg/sq. m) Deadweight Tonnage: 5,004.71 LT (5,084.79 MT)

### **CAPACITIES**

Fuel Oil: 272,983 gals. (1033.35 cu. m) Ballast: 321,265.2 gals. (1216.12 cu. m) Potable Water: 32,998 gals. (124.9 cu. m)

Dry Bulk: 11,440 cu. ft. @ 80 psi (323.94 cu. m @ 5.5 bars) Liquid Mud (Dedicated); 3,294.2 barrels (523.74 cu. m) Liquid Mud/Recovered Oil: 12,349.2 barrels (1,963.4 cu. m) Service Tanks: Eleven (11) x 13,481.4 gallons (51.03 cu. m)

Methanol: 1,836.2 barrels (292 cu.m)

#### **SPECIAL FEATURES**

Ship Motion: Two (2) Passive Type Anti-Roll Tanks

Ship Motion: Bilge Keels

Positioning: DP 2

Deck Crane: One (1) x 3,100 lbs. capacity