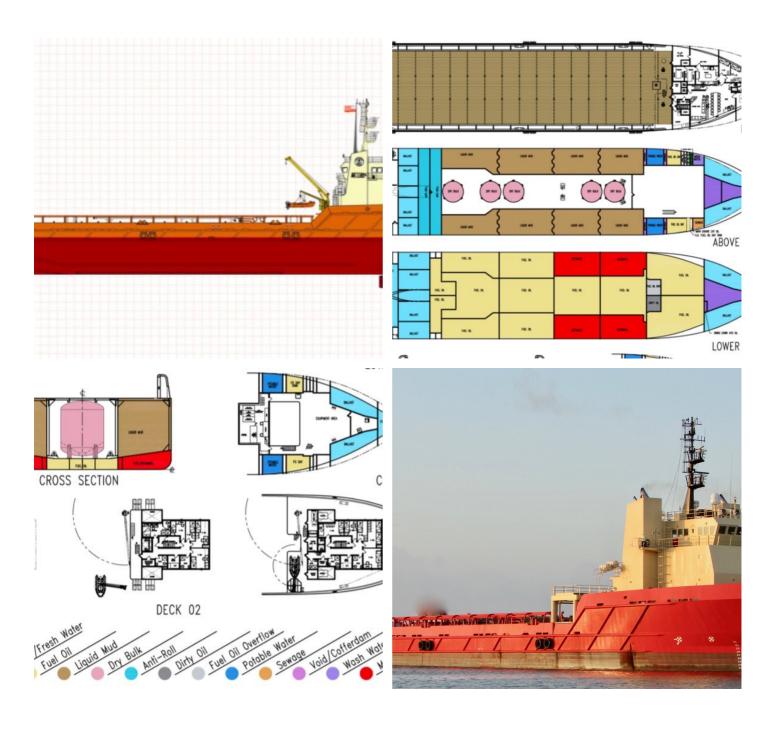

#### **DIMENSIONS**

Loa: 91.44m Beam: 18.29m Draft: 7.32m

Draft (Lightship): 7 ft. 6 in. (2.29 m) Draft (Loadline): 19 ft. 6 in. (5.87 m)

Clear Deck: 223 ft. x 50 ft. 7 in. (67.97 m x 15.42 m) Cargo Deck Area: 11,280 sq. ft. (1,047.95 sq. m) Deck Strength: 1,200 lb/sq. ft. (5,615.88 kg/sq. m) Deadweight Tonnage: 5,004.71 LT (5,084.79 MT)

### **CAPACITIES**

Fuel Oil: 272,983 gals. (1033.35 cu. m) Ballast: 321,265.2 gals. (1216.12 cu. m) Potable Water: 32,998 gals. (124.9 cu. m)

Dry Bulk: 11,440 cu. ft. @ 80 psi (323.94 cu. m @ 5.5 bars) Liquid Mud (Dedicated); 3,294.2 barrels (523.74 cu. m) Liquid Mud/Recovered Oil: 12,349.2 barrels (1,963.4 cu. m) Service Tanks: Eleven (11) x 13,481.4 gallons (51.03 cu. m)

Methanol: 1,836.2 barrels (292 cu.m)

#### **SPECIAL FEATURES**

Ship Motion: Two (2) Passive Type Anti-Roll Tanks

Ship Motion: Bilge Keels

Positioning: DP 2

Deck Crane: One (1) x 3,100 lbs. capacity