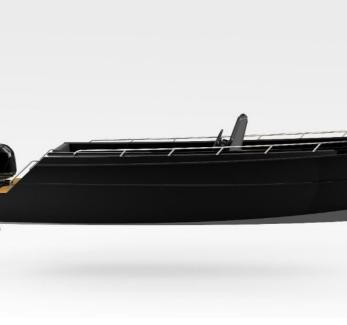

### **General Description**

Compositi Veloci, a new boatyard based in Italy, debuts on the international scene with TESEO, a simple but bold design characterized by very practical feature.

Of tough composite construction and with a strong personality, this catamaran has been designed with versatility in mind. Bareboat day-charter operators will find her simple low-maintenance features particularly attractive but the boat can also be supplied as a lifeboat suitable for inland and coastal waters or for more specialized applications. Of course she would also make a great fishing or diving boat for the sportsman so inclined

#### Main characteristics include:

- Seating for up to 8 passengers,
- · Low draft
- High stability (and a comfortable ride even for landlubbers)
- High speed (planing hulls)
- High safety (unsinkable, very strong construction)
- Easy beaching (keel covered by stainless steel plate and curve of keel make beach landing easy)
- Low operational costs (power options start at 1 X 40 Hp)
- Large sunbed for up to 6/7 people
- Icebox,
- Water tank
- Shower,
- Boarding ladder