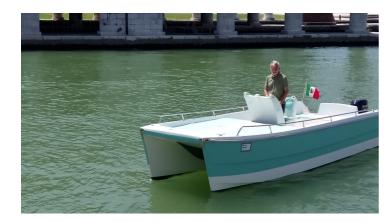

## NEW BUILD - 6.5m Power Cat.

# **Listing ID - 1301**

**Description Multipurpose Catamaran** 

Date Built to Order

Launched

**Length** 6.50m (21ft 3in)

**Beam** 2.35m (7ft 8in)

Draft 0.25m

**Location** ex factory, Italy

### **General Description**

Compositi Veloci, a new boatyard based in Italy, debuts on the international scene with TESEO, a simple but bold design characterized by very practical feature.

Of tough composite construction and with a strong personality, this catamaran has been designed with versatility in mind. Bareboat day-charter operators will find her simple low-maintenance features particularly attractive but the boat can also be supplied as a lifeboat suitable for inland and coastal waters or for more specialized applications. Of course she would also make a great fishing or diving boat for the sportsman so inclined

#### Main characteristics include:

- Seating for up to 8 passengers,
- · Low draft
- High stability (and a comfortable ride even for landlubbers)
- High speed (planing hulls)
- High safety (unsinkable, very strong construction)
- Easy beaching (keel covered by stainless steel plate and curve of keel make beach landing easy)
- Low operational costs (power options start at 1 X 40 Hp)
- Large sunbed for up to 6/7 people
- Icebox,
- Water tank
- Shower,
- Boarding ladder