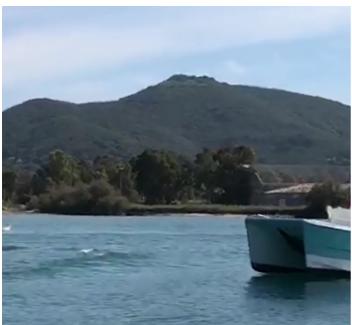

## NEW BUILD - 6.5m Power Cat.

# **Listing ID - 1301**

**Description Multipurpose Catamaran** 

Date Built to Order

Launched

**Length** 6.50m (21ft 3in)

**Beam** 2.35m (7ft 8in)

Draft 0.25m

**Location** ex factory, Italy

### **General Description**

Compositi Veloci, a new boatyard based in Italy, debuts on the international scene with TESEO, a simple but bold design characterized by very practical feature.

Of tough composite construction and with a strong personality, this catamaran has been designed with versatility in mind. Bareboat day-charter operators will find her simple low-maintenance features particularly attractive but the boat can also be supplied as a lifeboat suitable for inland and coastal waters or for more specialized applications. Of course she would also make a great fishing or diving boat for the sportsman so inclined

#### Main characteristics include:

- Seating for up to 8 passengers,
- · Low draft
- High stability (and a comfortable ride even for landlubbers)
- High speed (planing hulls)
- High safety (unsinkable, very strong construction)
- Easy beaching (keel covered by stainless steel plate and curve of keel make beach landing easy)
- Low operational costs (power options start at 1 X 40 Hp)
- Large sunbed for up to 6/7 people
- Icebox,
- Water tank
- Shower,
- Boarding ladder