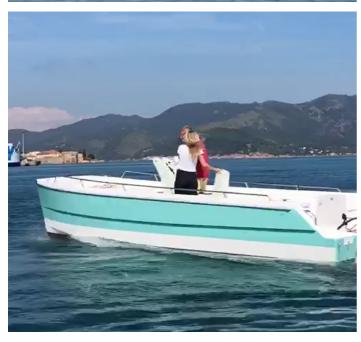

## NEW BUILD - 6.5m Power Cat.

# **Listing ID - 1301**

**Description Multipurpose Catamaran** 

Date Built to Order

Launched

**Length** 6.50m (21ft 3in)

**Beam** 2.35m (7ft 8in)

Draft 0.25m

**Location** ex factory, Italy

### **General Description**

Compositi Veloci, a new boatyard based in Italy, debuts on the international scene with TESEO, a simple but bold design characterized by very practical feature.

Of tough composite construction and with a strong personality, this catamaran has been designed with versatility in mind. Bareboat day-charter operators will find her simple low-maintenance features particularly attractive but the boat can also be supplied as a lifeboat suitable for inland and coastal waters or for more specialized applications. Of course she would also make a great fishing or diving boat for the sportsman so inclined

#### Main characteristics include:

- Seating for up to 8 passengers,
- · Low draft
- High stability (and a comfortable ride even for landlubbers)
- High speed (planing hulls)
- High safety (unsinkable, very strong construction)
- Easy beaching (keel covered by stainless steel plate and curve of keel make beach landing easy)
- Low operational costs (power options start at 1 X 40 Hp)
- Large sunbed for up to 6/7 people
- Icebox,
- Water tank
- Shower,
- Boarding ladder