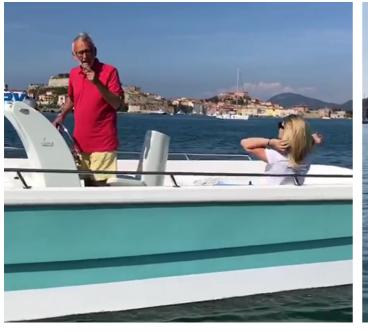

## NEW BUILD - 6.5m Power Cat.

# **Listing ID - 1301**

**Description Multipurpose Catamaran** 

Date Built to Order

Launched

**Length** 6.50m (21ft 3in)

**Beam** 2.35m (7ft 8in)

Draft 0.25m

**Location** ex factory, Italy

### **General Description**

Compositi Veloci, a new boatyard based in Italy, debuts on the international scene with TESEO, a simple but bold design characterized by very practical feature.

Of tough composite construction and with a strong personality, this catamaran has been designed with versatility in mind. Bareboat day-charter operators will find her simple low-maintenance features particularly attractive but the boat can also be supplied as a lifeboat suitable for inland and coastal waters or for more specialized applications. Of course she would also make a great fishing or diving boat for the sportsman so inclined