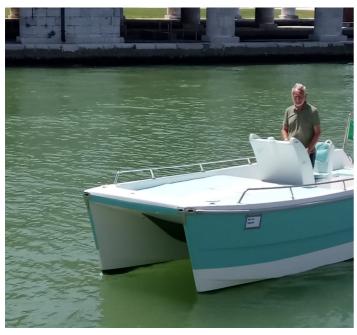

## NEW BUILD - 6.5m Power Cat.

# **Listing ID - 1301**

**Description Multipurpose Catamaran** 

Date Built to Order

Launched

**Length** 6.50m (21ft 3in)

**Beam** 2.35m (7ft 8in)

Draft 0.25m

**Location** ex factory, Italy

### **General Description**

Compositi Veloci, a new boatyard based in Italy, debuts on the international scene with TESEO, a simple but bold design characterized by very practical feature.

Of tough composite construction and with a strong personality, this catamaran has been designed with versatility in mind. Bareboat day-charter operators will find her simple low-maintenance features particularly attractive but the boat can also be supplied as a lifeboat suitable for inland and coastal waters or for more specialized applications. Of course she would also make a great fishing or diving boat for the sportsman so inclined

#### Main characteristics include:

- Seating for up to 8 passengers,
- · Low draft
- High stability (and a comfortable ride even for landlubbers)
- High speed (planing hulls)
- High safety (unsinkable, very strong construction)
- Easy beaching (keel covered by stainless steel plate and curve of keel make beach landing easy)
- Low operational costs (power options start at 1 X 40 Hp)
- Large sunbed for up to 6/7 people
- Icebox,
- Water tank
- Shower,
- Boarding ladder