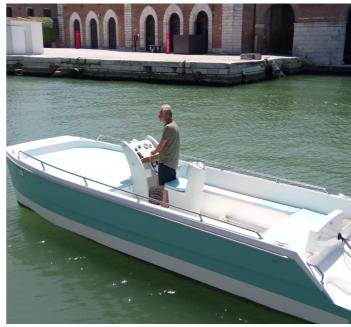

## NEW BUILD - 6.5m Power Cat.

# **Listing ID - 1301**

**Description Multipurpose Catamaran** 

Date Built to Order

Launched

**Length** 6.50m (21ft 3in)

**Beam** 2.35m (7ft 8in)

Draft 0.25m

**Location** ex factory, Italy

### **General Description**

Compositi Veloci, a new boatyard based in Italy, debuts on the international scene with TESEO, a simple but bold design characterized by very practical feature.

Of tough composite construction and with a strong personality, this catamaran has been designed with versatility in mind. Bareboat day-charter operators will find her simple low-maintenance features particularly attractive but the boat can also be supplied as a lifeboat suitable for inland and coastal waters or for more specialized applications. Of course she would also make a great fishing or diving boat for the sportsman so inclined

#### Main characteristics include:

- Seating for up to 8 passengers,
- · Low draft
- High stability (and a comfortable ride even for landlubbers)
- High speed (planing hulls)
- High safety (unsinkable, very strong construction)
- Easy beaching (keel covered by stainless steel plate and curve of keel make beach landing easy)
- Low operational costs (power options start at 1 X 40 Hp)
- Large sunbed for up to 6/7 people
- Icebox,
- Water tank
- Shower,
- Boarding ladder