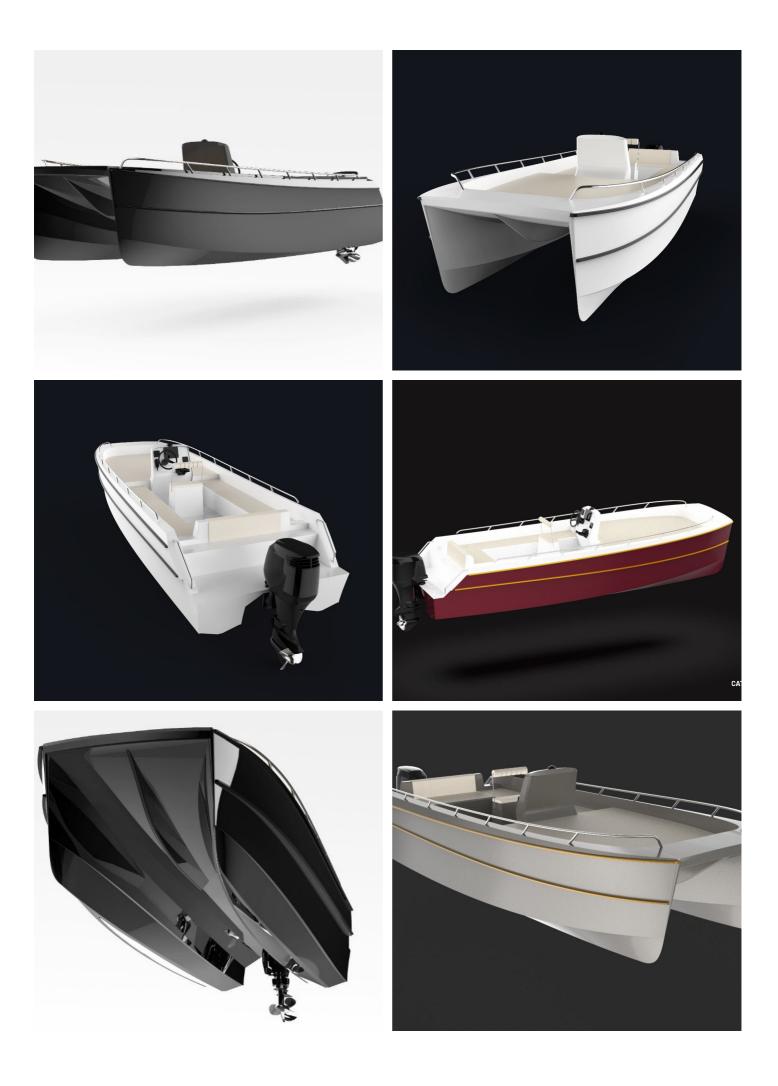

### **General Description**

Compositi Veloci, a new boatyard based in Italy, debuts on the international scene with TESEO, a simple but bold design characterized by very practical feature.

Of tough composite construction and with a strong personality, this catamaran has been designed with versatility in mind. Bareboat day-charter operators will find her simple low-maintenance features particularly attractive but the boat can also be supplied as a lifeboat suitable for inland and coastal waters or for more specialized applications. Of course she would also make a great fishing or diving boat for the sportsman so inclined

#### Main characteristics include:

- Seating for up to 8 passengers,
- · Low draft
- High stability (and a comfortable ride even for landlubbers)
- High speed (planing hulls)
- High safety (unsinkable, very strong construction)
- Easy beaching (keel covered by stainless steel plate and curve of keel make beach landing easy)
- Low operational costs (power options start at 1 X 40 Hp)
- Large sunbed for up to 6/7 people
- Icebox,
- Water tank
- Shower,
- Boarding ladder

Construction is in multi-axial glass and vinyl ester resins, PVC cored.

Metalwork in marine grade 316 stainless steel .

Full ISO Standards foam floatation provides level floatation while swamped.

The details of all vessels are offered in good faith but we cannot guarantee or warrant the accuracy of this information nor warrant the condition of the vessel. Any buyer should instruct their agents, or their surveyors, to investigate such details as the buyer desires validated. This vessel is offered subject to sale, price change, location or withdrawal without notice.