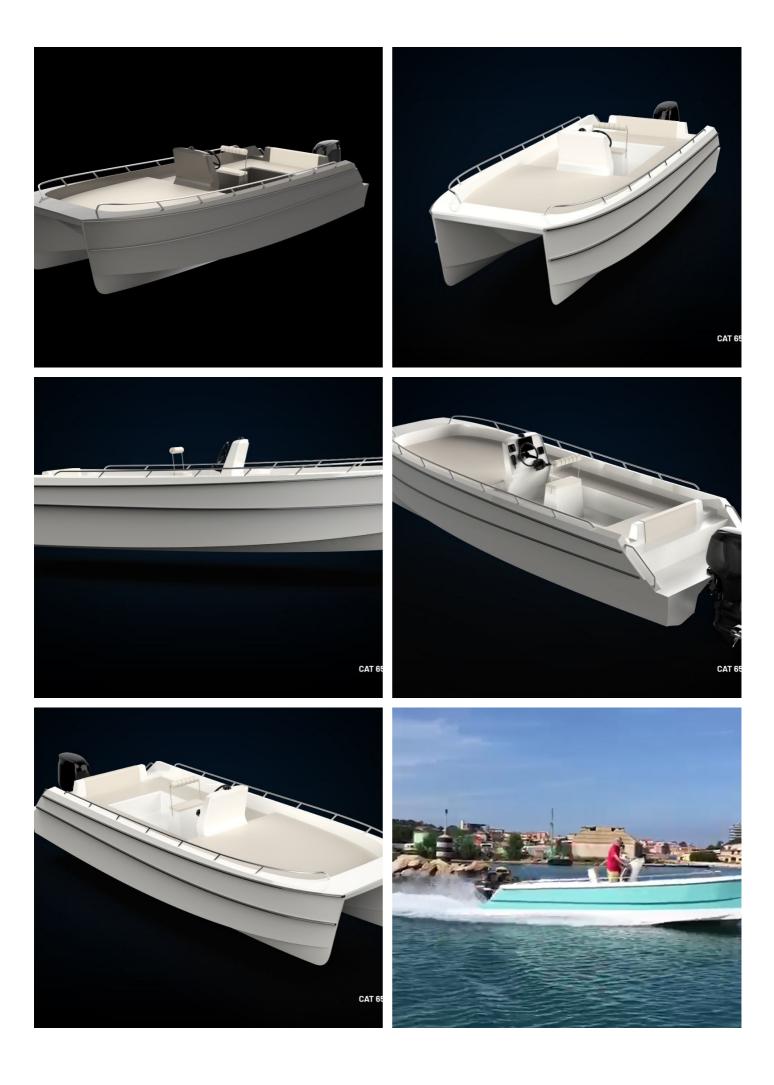

## NEW BUILD - 6.5m Power Cat.

# **Listing ID - 1301**

**Description Multipurpose Catamaran** 

Date Built to Order

Launched

**Length** 6.50m (21ft 3in)

**Beam** 2.35m (7ft 8in)

Draft 0.25m

**Location** ex factory, Italy

### **General Description**

Compositi Veloci, a new boatyard based in Italy, debuts on the international scene with TESEO, a simple but bold design characterized by very practical feature.

Of tough composite construction and with a strong personality, this catamaran has been designed with versatility in mind. Bareboat day-charter operators will find her simple low-maintenance features particularly attractive but the boat can also be supplied as a lifeboat suitable for inland and coastal waters or for more specialized applications. Of course she would also make a great fishing or diving boat for the sportsman so inclined

Designed to fit inside standard 40' containers (up to 4 units in a single container) this catamaran can be easily shipped anywhere in the world at reasonable costs.

#### Main characteristics include:

- Seating for up to 8 passengers,
- · Low draft
- High stability (and a comfortable ride even for landlubbers)
- High speed (planing hulls)
- High safety (unsinkable, very strong construction)
- Easy beaching (keel covered by stainless steel plate and curve of keel make beach landing easy)
- Low operational costs (power options start at 1 X 40 Hp)
- Large sunbed for up to 6/7 people
- Icebox,
- Water tank
- Shower,
- Boarding ladder

Construction is in multi-axial glass and vinyl ester resins, PVC cored.

Metalwork in marine grade 316 stainless steel .

Full ISO Standards foam floatation provides level floatation while swamped.

The details of all vessels are offered in good faith but we cannot guarantee or warrant the accuracy of this information nor warrant the condition of the vessel. Any buyer should instruct their agents, or their surveyors, to investigate such details as the buyer desires validated. This vessel is offered subject to sale, price change, location or withdrawal without notice.