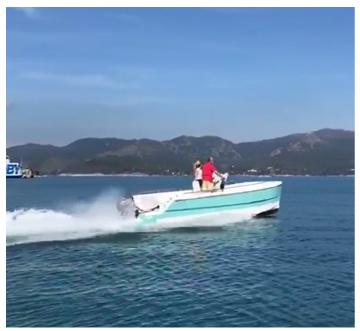

## NEW BUILD - 6.5m Power Cat.

# **Listing ID - 1301**

**Description Multipurpose Catamaran** 

Date Built to Order

Launched

**Length** 6.50m (21ft 3in)

**Beam** 2.35m (7ft 8in)

Draft 0.25m

**Location** ex factory, Italy

### **General Description**

Compositi Veloci, a new boatyard based in Italy, debuts on the international scene with TESEO, a simple but bold design characterized by very practical feature.

Of tough composite construction and with a strong personality, this catamaran has been designed with versatility in mind. Bareboat day-charter operators will find her simple low-maintenance features particularly attractive but the boat can also be supplied as a lifeboat suitable for inland and coastal waters or for more specialized applications. Of course she would also make a great fishing or diving boat for the sportsman so inclined

#### Main characteristics include:

- Seating for up to 8 passengers,
- · Low draft
- High stability (and a comfortable ride even for landlubbers)
- High speed (planing hulls)
- High safety (unsinkable, very strong construction)
- Easy beaching (keel covered by stainless steel plate and curve of keel make beach landing easy)
- Low operational costs (power options start at 1 X 40 Hp)
- Large sunbed for up to 6/7 people
- Icebox,
- Water tank
- Shower,
- Boarding ladder