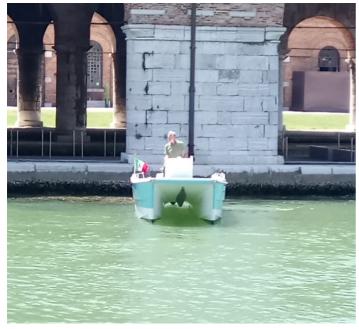

### **General Description**

Compositi Veloci, a new boatyard based in Italy, debuts on the international scene with TESEO, a simple but bold design characterized by very practical feature.

Of tough composite construction and with a strong personality, this catamaran has been designed with versatility in mind. Bareboat day-charter operators will find her simple low-maintenance features particularly attractive but the boat can also be supplied as a lifeboat suitable for inland and coastal waters or for more specialized applications. Of course she would also make a great fishing or diving boat for the sportsman so inclined

#### Main characteristics include:

- Seating for up to 8 passengers,
- · Low draft
- High stability (and a comfortable ride even for landlubbers)
- High speed (planing hulls)
- High safety (unsinkable, very strong construction)
- Easy beaching (keel covered by stainless steel plate and curve of keel make beach landing easy)
- Low operational costs (power options start at 1 X 40 Hp)
- Large sunbed for up to 6/7 people
- Icebox,
- Water tank
- Shower,
- Boarding ladder