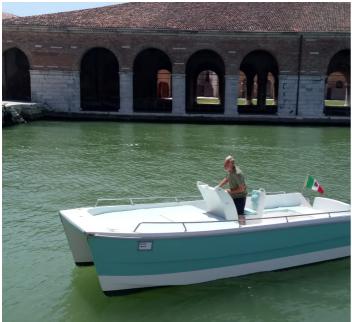

## NEW BUILD - 6.5m Power Cat.

# **Listing ID - 1301**

**Description Multipurpose Catamaran** 

Date Built to Order

Launched

**Length** 6.50m (21ft 3in)

**Beam** 2.35m (7ft 8in)

Draft 0.25m

**Location** ex factory, Italy

### **General Description**

Compositi Veloci, a new boatyard based in Italy, debuts on the international scene with TESEO, a simple but bold design characterized by very practical feature.

Of tough composite construction and with a strong personality, this catamaran has been designed with versatility in mind. Bareboat day-charter operators will find her simple low-maintenance features particularly attractive but the boat can also be supplied as a lifeboat suitable for inland and coastal waters or for more specialized applications. Of course she would also make a great fishing or diving boat for the sportsman so inclined

#### Main characteristics include:

- Seating for up to 8 passengers,
- · Low draft
- High stability (and a comfortable ride even for landlubbers)
- High speed (planing hulls)
- High safety (unsinkable, very strong construction)
- Easy beaching (keel covered by stainless steel plate and curve of keel make beach landing easy)
- Low operational costs (power options start at 1 X 40 Hp)
- Large sunbed for up to 6/7 people
- Icebox,
- Water tank
- Shower,
- Boarding ladder