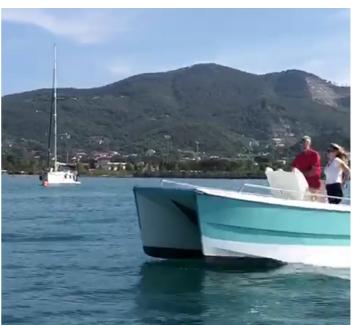

## NEW BUILD - 6.5m Power Cat.

# **Listing ID - 1301**

**Description Multipurpose Catamaran** 

Date Built to Order

Launched

**Length** 6.50m (21ft 3in)

**Beam** 2.35m (7ft 8in)

Draft 0.25m

**Location** ex factory, Italy

### **General Description**

Compositi Veloci, a new boatyard based in Italy, debuts on the international scene with TESEO, a simple but bold design characterized by very practical feature.

Of tough composite construction and with a strong personality, this catamaran has been designed with versatility in mind. Bareboat day-charter operators will find her simple low-maintenance features particularly attractive but the boat can also be supplied as a lifeboat suitable for inland and coastal waters or for more specialized applications. Of course she would also make a great fishing or diving boat for the sportsman so inclined