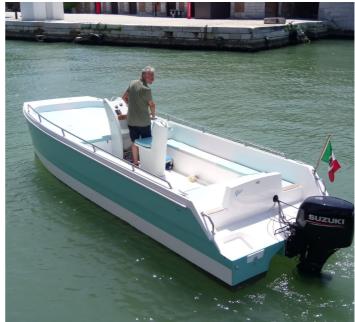

## NEW BUILD - 6.5m Power Cat.

# **Listing ID - 1301**

**Description Multipurpose Catamaran** 

Date Built to Order

Launched

**Length** 6.50m (21ft 3in)

**Beam** 2.35m (7ft 8in)

Draft 0.25m

**Location** ex factory, Italy

### **General Description**

Compositi Veloci, a new boatyard based in Italy, debuts on the international scene with TESEO, a simple but bold design characterized by very practical feature.

Of tough composite construction and with a strong personality, this catamaran has been designed with versatility in mind. Bareboat day-charter operators will find her simple low-maintenance features particularly attractive but the boat can also be supplied as a lifeboat suitable for inland and coastal waters or for more specialized applications. Of course she would also make a great fishing or diving boat for the sportsman so inclined

#### Main characteristics include:

- Seating for up to 8 passengers,
- · Low draft
- High stability (and a comfortable ride even for landlubbers)
- High speed (planing hulls)
- High safety (unsinkable, very strong construction)
- Easy beaching (keel covered by stainless steel plate and curve of keel make beach landing easy)
- Low operational costs (power options start at 1 X 40 Hp)
- Large sunbed for up to 6/7 people
- Icebox,
- Water tank
- Shower,
- Boarding ladder