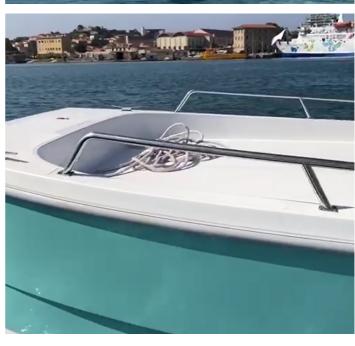

#### Main characteristics include:

- Seating for up to 8 passengers,
- · Low draft
- High stability (and a comfortable ride even for landlubbers)
- High speed (planing hulls)
- High safety (unsinkable, very strong construction)
- Easy beaching (keel covered by stainless steel plate and curve of keel make beach landing easy)
- Low operational costs (power options start at 1 X 40 Hp)
- Large sunbed for up to 6/7 people
- Icebox,
- Water tank
- Shower,
- Boarding ladder

Construction is in multi-axial glass and vinyl ester resins, PVC cored.

Metalwork in marine grade 316 stainless steel .

Full ISO Standards foam floatation provides level floatation while swamped.

The details of all vessels are offered in good faith but we cannot guarantee or warrant the accuracy of this information nor warrant the condition of the vessel. Any buyer should instruct their agents, or their surveyors, to investigate such details as the buyer desires validated. This vessel is offered subject to sale, price change, location or withdrawal without notice.