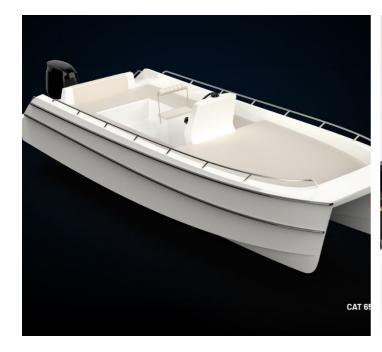

### **General Description**

Compositi Veloci, a new boatyard based in Italy, debuts on the international scene with TESEO, a simple but bold design characterized by very practical feature.

Of tough composite construction and with a strong personality, this catamaran has been designed with versatility in mind. Bareboat day-charter operators will find her simple low-maintenance features particularly attractive but the boat can also be supplied as a lifeboat suitable for inland and coastal waters or for more specialized applications. Of course she would also make a great fishing or diving boat for the sportsman so inclined

#### Main characteristics include:

- Seating for up to 8 passengers,
- · Low draft
- High stability (and a comfortable ride even for landlubbers)
- High speed (planing hulls)
- High safety (unsinkable, very strong construction)
- Easy beaching (keel covered by stainless steel plate and curve of keel make beach landing easy)
- Low operational costs (power options start at 1 X 40 Hp)
- Large sunbed for up to 6/7 people
- Icebox,
- Water tank
- Shower,
- Boarding ladder