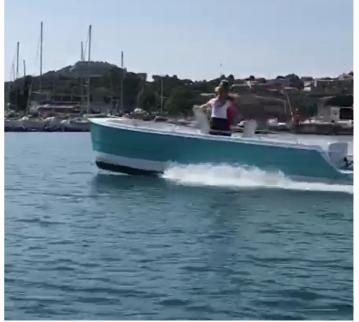

## NEW BUILD - 6.5m Power Cat.

# **Listing ID - 1301**

**Description Multipurpose Catamaran** 

Date Built to Order

Launched

**Length** 6.50m (21ft 3in)

**Beam** 2.35m (7ft 8in)

Draft 0.25m

**Location** ex factory, Italy

### **General Description**

Compositi Veloci, a new boatyard based in Italy, debuts on the international scene with TESEO, a simple but bold design characterized by very practical feature.

Of tough composite construction and with a strong personality, this catamaran has been designed with versatility in mind. Bareboat day-charter operators will find her simple low-maintenance features particularly attractive but the boat can also be supplied as a lifeboat suitable for inland and coastal waters or for more specialized applications. Of course she would also make a great fishing or diving boat for the sportsman so inclined

#### Main characteristics include:

- Seating for up to 8 passengers,
- · Low draft
- High stability (and a comfortable ride even for landlubbers)
- High speed (planing hulls)
- High safety (unsinkable, very strong construction)
- Easy beaching (keel covered by stainless steel plate and curve of keel make beach landing easy)
- Low operational costs (power options start at 1 X 40 Hp)
- Large sunbed for up to 6/7 people
- Icebox,
- Water tank
- Shower,
- Boarding ladder