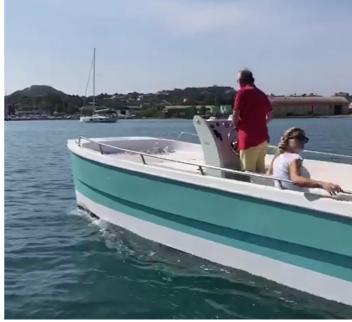

## NEW BUILD - 6.5m Power Cat.

# **Listing ID - 1301**

**Description Multipurpose Catamaran** 

Date Built to Order

Launched

**Length** 6.50m (21ft 3in)

**Beam** 2.35m (7ft 8in)

Draft 0.25m

**Location** ex factory, Italy

### **General Description**

Compositi Veloci, a new boatyard based in Italy, debuts on the international scene with TESEO, a simple but bold design characterized by very practical feature.

Of tough composite construction and with a strong personality, this catamaran has been designed with versatility in mind. Bareboat day-charter operators will find her simple low-maintenance features particularly attractive but the boat can also be supplied as a lifeboat suitable for inland and coastal waters or for more specialized applications. Of course she would also make a great fishing or diving boat for the sportsman so inclined

#### Main characteristics include:

- Seating for up to 8 passengers,
- · Low draft
- High stability (and a comfortable ride even for landlubbers)
- High speed (planing hulls)
- High safety (unsinkable, very strong construction)
- Easy beaching (keel covered by stainless steel plate and curve of keel make beach landing easy)
- Low operational costs (power options start at 1 X 40 Hp)
- Large sunbed for up to 6/7 people
- Icebox,
- Water tank
- Shower,
- Boarding ladder