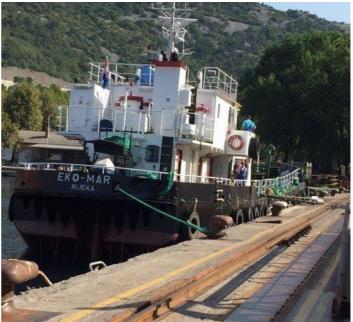

## 43m Oil Tanker.

## Listing ID - 1328

**Description 43 Mt. Oil Tanker (>60 C)** 

**Date** 1982

Launched

**Length** 43.7m (143ft 4in)

**Beam** 6.8m (22ft 3in)

**Draft** 3.35m (10ft 11in)

**Location** Croatia

**Broker** Giuseppe Filippone

**Price** EUR 780,000

- Single hull
- Schottel propulsion
- LOA = 43.700 [m]
- LWL = 43.700 [m]
- LBP = 42.950 [m]
- B = 8.000 [m] (width)
- D = 3.850 [m] (height)
- T = 3.350 [m] (draft)
- DWT = 830 [t]
- GRT = 426,55