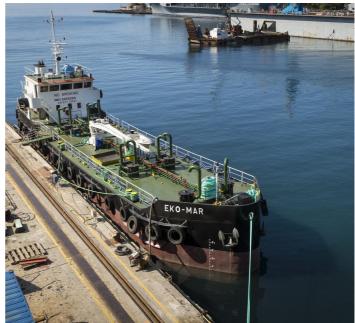

## 43m Oil Tanker.

## Listing ID - 1328

**Description 43 Mt. Oil Tanker (>60 C)** 

**Date** 1982

Launched

**Length** 43.7m (143ft 4in)

**Beam** 6.8m (22ft 3in)

**Draft** 3.35m (10ft 11in)

**Location** Croatia

**Broker** Giuseppe Filippone

**Price** EUR 780,000

- Single hull
- Schottel propulsion
- LOA = 43.700 [m]
- LWL = 43.700 [m]
- LBP = 42.950 [m]
- B = 8.000 [m] (width)
- D = 3.850 [m] (height)
- T = 3.350 [m] (draft)
- DWT = 830 [t]
- GRT = 426,55