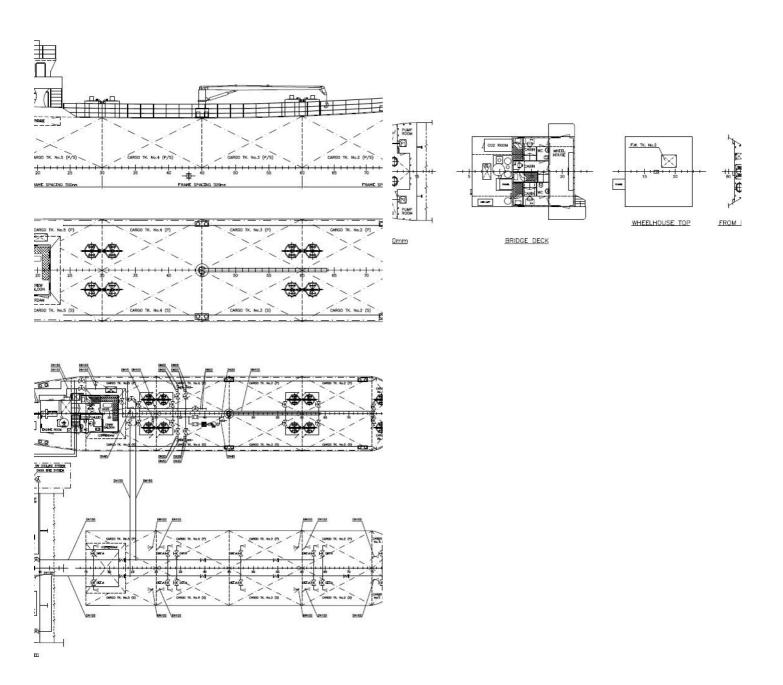

**Broker** Giuseppe Filippone

**Price** EUR 780,000

- Single hull
- Schottel propulsion
- LOA = 43.700 [m]
- LWL = 43.700 [m]
- LBP = 42.950 [m]
- B = 8.000 [m] (width)
- D = 3.850 [m] (height)
- T = 3.350 [m] (draft)
- DWT = 830 [t]
- GRT = 426,55

Cargo capacity: approx. 900 m3

Propulsion: Mercedes/OM403 - 255 HP

Generators: Mercedes/OM352-126HP & Mercedes/OM355-230HP

Navigation area: 8 (local navigation)