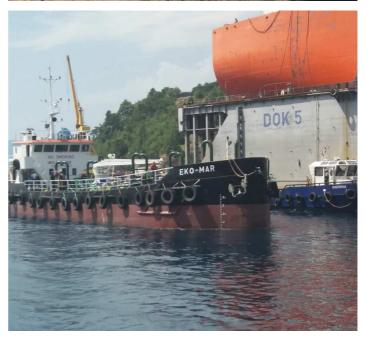

## 43m Oil Tanker.

## Listing ID - 1328

**Description 43 Mt. Oil Tanker (>60 C)** 

**Date** 1982

Launched

**Length** 43.7m (143ft 4in)

**Beam** 6.8m (22ft 3in)

**Draft** 3.35m (10ft 11in)

**Location** Croatia

**Broker** Giuseppe Filippone

**Price** EUR 780,000

- Single hull
- Schottel propulsion
- LOA = 43.700 [m]
- LWL = 43.700 [m]
- LBP = 42.950 [m]
- B = 8.000 [m] (width)
- D = 3.850 [m] (height)
- T = 3.350 [m] (draft)
- DWT = 830 [t]
- GRT = 426,55