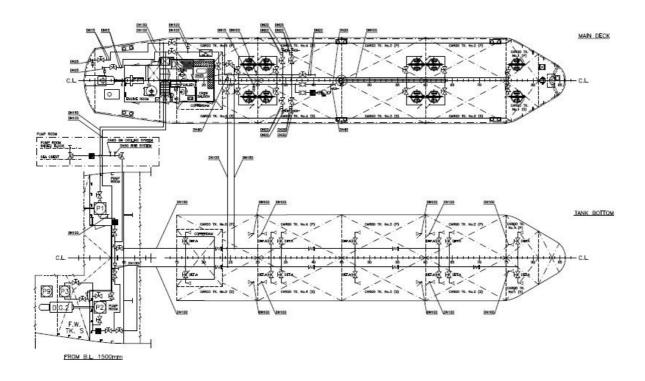

**Broker** Giuseppe Filippone

**Price** EUR 780,000

- Single hull
- Schottel propulsion
- LOA = 43.700 [m]
- LWL = 43.700 [m]
- LBP = 42.950 [m]
- B = 8.000 [m] (width)
- D = 3.850 [m] (height)
- T = 3.350 [m] (draft)
- DWT = 830 [t]
- GRT = 426,55

Cargo capacity: approx. 900 m3

Propulsion: Mercedes/OM403 - 255 HP

Generators: Mercedes/OM352-126HP & Mercedes/OM355-230HP

Navigation area: 8 (local navigation)