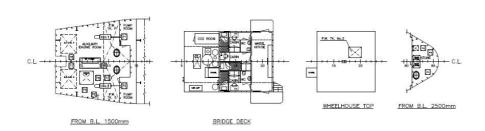

**Broker** Giuseppe Filippone

**Price** EUR 780,000

- Single hull
- Schottel propulsion
- LOA = 43.700 [m]
- LWL = 43.700 [m]
- LBP = 42.950 [m]
- B = 8.000 [m] (width)
- D = 3.850 [m] (height)
- T = 3.350 [m] (draft)
- DWT = 830 [t]
- GRT = 426,55

Cargo capacity: approx. 900 m3

Propulsion: Mercedes/OM403 - 255 HP

Generators: Mercedes/OM352-126HP & Mercedes/OM355-230HP

Navigation area: 8 (local navigation)