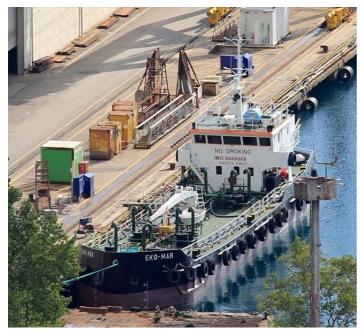

## 43m Oil Tanker.

## Listing ID - 1328

**Description 43 Mt. Oil Tanker (>60 C)** 

**Date** 1982

Launched

**Length** 43.7m (143ft 4in)

**Beam** 6.8m (22ft 3in)

**Draft** 3.35m (10ft 11in)

**Location** Croatia

**Broker** Giuseppe Filippone

**Price** EUR 780,000

- Single hull
- Schottel propulsion
- LOA = 43.700 [m]
- LWL = 43.700 [m]
- LBP = 42.950 [m]
- B = 8.000 [m] (width)
- D = 3.850 [m] (height)
- T = 3.350 [m] (draft)
- DWT = 830 [t]
- GRT = 426,55