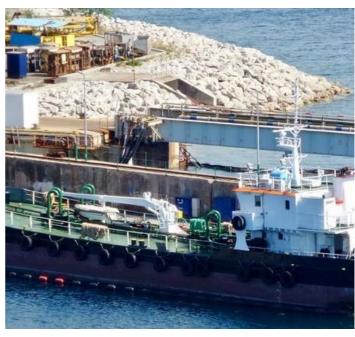

## 43m Oil Tanker.

## Listing ID - 1328

**Description 43 Mt. Oil Tanker (>60 C)** 

**Date** 1982

Launched

**Length** 43.7m (143ft 4in)

**Beam** 6.8m (22ft 3in)

**Draft** 3.35m (10ft 11in)

**Location** Croatia

**Broker** Giuseppe Filippone

**Price** EUR 780,000

- Single hull
- Schottel propulsion
- LOA = 43.700 [m]
- LWL = 43.700 [m]
- LBP = 42.950 [m]
- B = 8.000 [m] (width)
- D = 3.850 [m] (height)
- T = 3.350 [m] (draft)
- DWT = 830 [t]
- GRT = 426,55