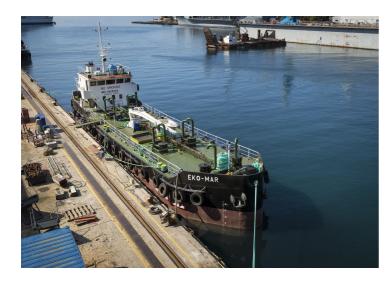

## 43m Oil Tanker.

## Listing ID - 1328

**Description 43 Mt. Oil Tanker (>60 C)** 

**Date** 1982

Launched

**Length** 43.7m (143ft 4in)

**Beam** 6.8m (22ft 3in)

**Draft** 3.35m (10ft 11in)

**Location** Croatia

**Broker** Giuseppe Filippone

**Price** EUR 780,000

- Single hull
- Schottel propulsion
- LOA = 43.700 [m]
- LWL = 43.700 [m]
- LBP = 42.950 [m]
- B = 8.000 [m] (width)
- D = 3.850 [m] (height)
- T = 3.350 [m] (draft)
- DWT = 830 [t]
- GRT = 426,55