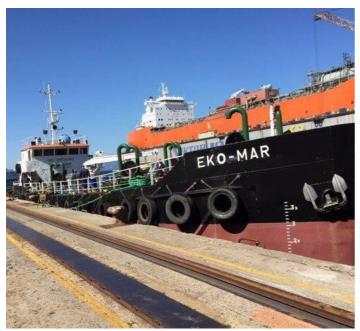

## 43m Oil Tanker.

## Listing ID - 1328

**Description 43 Mt. Oil Tanker (>60 C)** 

**Date** 1982

Launched

**Length** 43.7m (143ft 4in)

**Beam** 6.8m (22ft 3in)

**Draft** 3.35m (10ft 11in)

**Location** Croatia

**Broker** Giuseppe Filippone

**Price** EUR 780,000

- Single hull
- Schottel propulsion
- LOA = 43.700 [m]
- LWL = 43.700 [m]
- LBP = 42.950 [m]
- B = 8.000 [m] (width)
- D = 3.850 [m] (height)
- T = 3.350 [m] (draft)
- DWT = 830 [t]
- GRT = 426,55