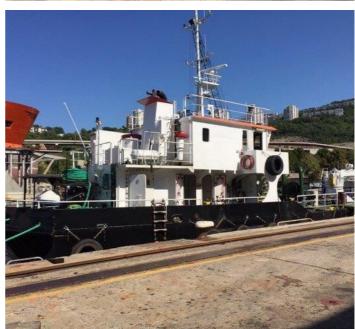

## 43m Oil Tanker.

## Listing ID - 1328

**Description 43 Mt. Oil Tanker (>60 C)** 

**Date** 1982

Launched

**Length** 43.7m (143ft 4in)

**Beam** 6.8m (22ft 3in)

**Draft** 3.35m (10ft 11in)

**Location** Croatia

**Broker** Giuseppe Filippone

**Price** EUR 780,000

- Single hull
- Schottel propulsion
- LOA = 43.700 [m]
- LWL = 43.700 [m]
- LBP = 42.950 [m]
- B = 8.000 [m] (width)
- D = 3.850 [m] (height)
- T = 3.350 [m] (draft)
- DWT = 830 [t]
- GRT = 426,55