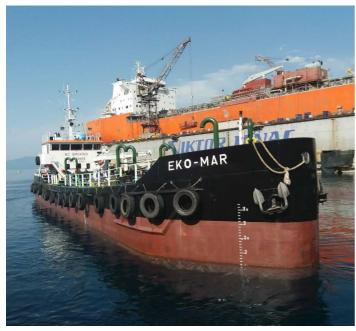

## 43m Oil Tanker.

## Listing ID - 1328

**Description 43 Mt. Oil Tanker (>60 C)** 

**Date** 1982

Launched

**Length** 43.7m (143ft 4in)

**Beam** 6.8m (22ft 3in)

**Draft** 3.35m (10ft 11in)

**Location** Croatia

**Broker** Giuseppe Filippone

**Price** EUR 780,000

- Single hull
- Schottel propulsion
- LOA = 43.700 [m]
- LWL = 43.700 [m]
- LBP = 42.950 [m]
- B = 8.000 [m] (width)
- D = 3.850 [m] (height)
- T = 3.350 [m] (draft)
- DWT = 830 [t]
- GRT = 426,55