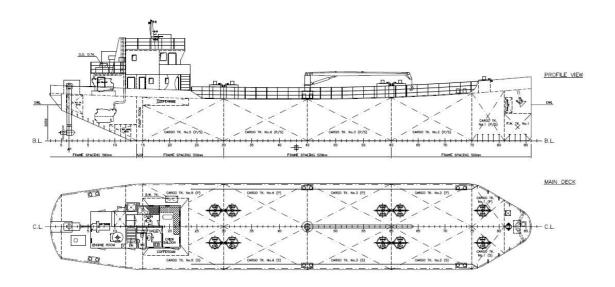

## Listing ID - 1328

**Description 43 Mt. Oil Tanker (>60 C)** 

**Date** 1982

Launched

**Length** 43.7m (143ft 4in)

**Beam** 6.8m (22ft 3in)

**Draft** 3.35m (10ft 11in)

**Location** Croatia

**Broker** Giuseppe Filippone

**Price** EUR 780,000

- Single hull
- Schottel propulsion
- LOA = 43.700 [m]
- LWL = 43.700 [m]
- LBP = 42.950 [m]
- B = 8.000 [m] (width)
- D = 3.850 [m] (height)
- T = 3.350 [m] (draft)
- DWT = 830 [t]
- GRT = 426,55

Cargo capacity: approx. 900 m3

Propulsion: Mercedes/OM403 - 255 HP

Generators: Mercedes/OM352-126HP & Mercedes/OM355-230HP

Navigation area: 8 (local navigation)