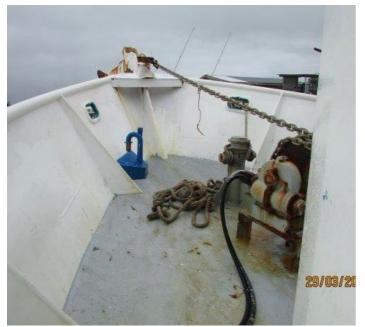

## 27.78m Fishing Vessel

**Listing ID - 1338** 

**Description 27.78m Fishing Vessel** 

**Date** 1980

Launched

**Length** 27.78m (91ft 1in)

**Beam** 7.27m (23ft 10in)

**Broker** Franklin Taylor

franklin.taylor@seaboatsbrokers.com

+64 27 276 5383

**Price** \$AUD 600,000

Built: 1980, Pascagoula Mississippi, USA

Material: Steel

Length: 27.78m

Breadth: 7.27m

Depth: 3.63m

Gross tonnage: 145

Engine - main: CUMMINS KTA19M

Radio: HF/VHF/SSB

Auxiliary: Isuzu

Shafts: one

Knots: 10

BHP/KW: 500 HP

Fuel Capacity: 152 000 L