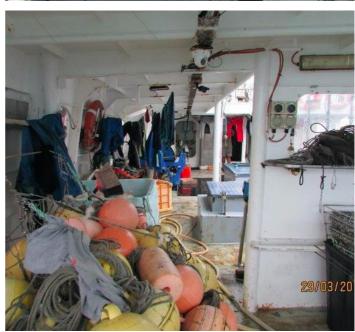

## 27.78m Fishing Vessel

**Listing ID - 1338** 

**Description 27.78m Fishing Vessel** 

**Date** 1980

Launched

**Length** 27.78m (91ft 1in)

**Beam** 7.27m (23ft 10in)

**Broker** Franklin Taylor

franklin.taylor@seaboatsbrokers.com

+64 27 276 5383

**Price** \$AUD 600,000

Built: 1980, Pascagoula Mississippi, USA

Material: Steel

Length: 27.78m

Breadth: 7.27m

Depth: 3.63m

Gross tonnage: 145

Engine - main: CUMMINS KTA19M

Radio: HF/VHF/SSB

Auxiliary: Isuzu

Shafts: one

Knots: 10

BHP/KW: 500 HP

Fuel Capacity: 152 000 L