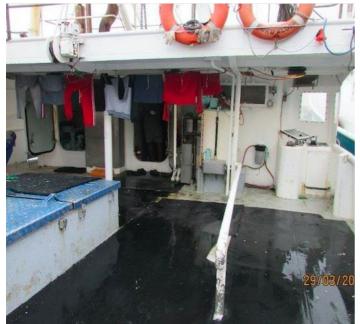

## 27.78m Fishing Vessel

**Listing ID - 1338** 

**Description 27.78m Fishing Vessel** 

**Date** 1980

Launched

**Length** 27.78m (91ft 1in)

**Beam** 7.27m (23ft 10in)

**Broker** Franklin Taylor

franklin.taylor@seaboatsbrokers.com

+64 27 276 5383

**Price** \$AUD 600,000

Built: 1980, Pascagoula Mississippi, USA

Material: Steel

Length: 27.78m

Breadth: 7.27m

Depth: 3.63m

Gross tonnage: 145

Engine - main: CUMMINS KTA19M

Radio: HF/VHF/SSB

Auxiliary: Isuzu

Shafts: one

Knots: 10

BHP/KW: 500 HP

Fuel Capacity: 152 000 L