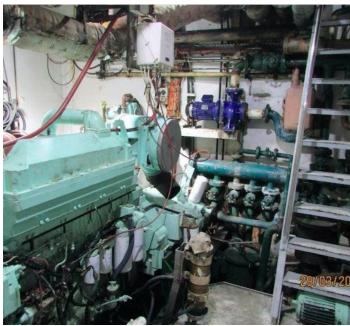

Gross tonnage: 145

Engine - main: CUMMINS KTA19M

Radio: HF/VHF/SSB

Auxiliary: Isuzu

Shafts: one

Knots: 10

BHP/KW: 500 HP

Fuel Capacity: 152 000 L