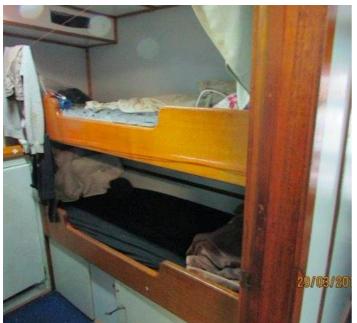

## 27.78m Fishing Vessel

**Listing ID - 1338** 

**Description 27.78m Fishing Vessel** 

**Date** 1980

Launched

**Length** 27.78m (91ft 1in)

**Beam** 7.27m (23ft 10in)

**Broker** Franklin Taylor

franklin.taylor@seaboatsbrokers.com

+64 27 276 5383

**Price** \$AUD 600,000

Built: 1980, Pascagoula Mississippi, USA

Material: Steel

Length: 27.78m

Breadth: 7.27m

Depth: 3.63m