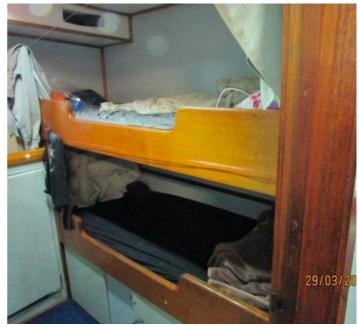

## 27.78m Fishing Vessel

**Listing ID - 1338** 

**Description 27.78m Fishing Vessel** 

**Date** 1980

Launched

**Length** 27.78m (91ft 1in)

**Beam** 7.27m (23ft 10in)

**Broker** Franklin Taylor

franklin.taylor@seaboatsbrokers.com

+64 27 276 5383

**Price** \$AUD 600,000

Built: 1980, Pascagoula Mississippi, USA

Material: Steel

Length: 27.78m

Breadth: 7.27m

Depth: 3.63m

Gross tonnage: 145

Engine - main: CUMMINS KTA19M

Radio: HF/VHF/SSB

Auxiliary: Isuzu

Shafts: one

Knots: 10

BHP/KW: 500 HP

Fuel Capacity: 152 000 L