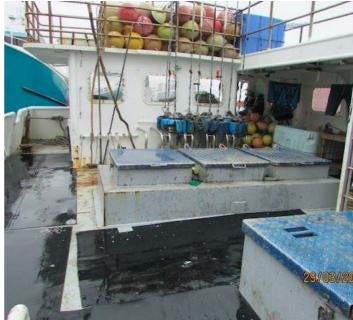

## 27.78m Fishing Vessel

**Listing ID - 1338** 

**Description 27.78m Fishing Vessel** 

**Date** 1980

Launched

**Length** 27.78m (91ft 1in)

**Beam** 7.27m (23ft 10in)

**Broker** Franklin Taylor

franklin.taylor@seaboatsbrokers.com

+64 27 276 5383

**Price** \$AUD 600,000

Built: 1980, Pascagoula Mississippi, USA

Material: Steel

Length: 27.78m

Breadth: 7.27m

Depth: 3.63m