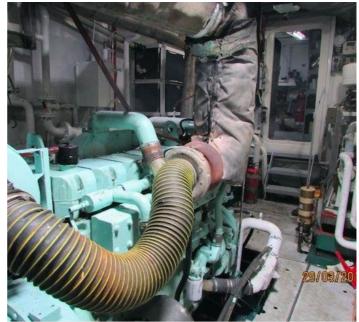

Gross tonnage: 145

Engine - main: CUMMINS KTA19M

Radio: HF/VHF/SSB

Auxiliary: Isuzu

Shafts: one

Knots: 10

BHP/KW: 500 HP

Fuel Capacity: 152 000 L