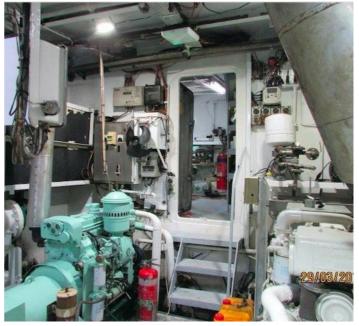

Gross tonnage: 145

Engine - main: CUMMINS KTA19M

Radio: HF/VHF/SSB

Auxiliary: Isuzu

Shafts: one

Knots: 10

BHP/KW: 500 HP

Fuel Capacity: 152 000 L