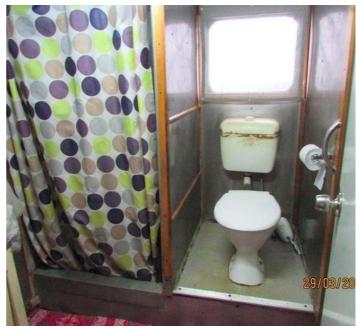

## 27.78m Fishing Vessel

**Listing ID - 1338** 

**Description 27.78m Fishing Vessel** 

**Date** 1980

Launched

**Length** 27.78m (91ft 1in)

**Beam** 7.27m (23ft 10in)

**Broker** Franklin Taylor

franklin.taylor@seaboatsbrokers.com

+64 27 276 5383

**Price** \$AUD 600,000

Built: 1980, Pascagoula Mississippi, USA

Material: Steel

Length: 27.78m

Breadth: 7.27m

Depth: 3.63m

Gross tonnage: 145

Engine - main: CUMMINS KTA19M

Radio: HF/VHF/SSB

Auxiliary: Isuzu

Shafts: one

Knots: 10

BHP/KW: 500 HP

Fuel Capacity: 152 000 L