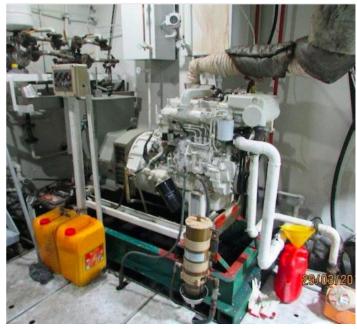

Gross tonnage: 145

Engine - main: CUMMINS KTA19M

Radio: HF/VHF/SSB

Auxiliary: Isuzu

Shafts: one

Knots: 10

BHP/KW: 500 HP

Fuel Capacity: 152 000 L