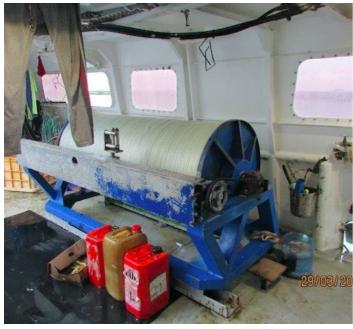

## 27.78m Fishing Vessel

**Listing ID - 1338** 

**Description 27.78m Fishing Vessel** 

**Date** 1980

Launched

**Length** 27.78m (91ft 1in)

**Beam** 7.27m (23ft 10in)

**Broker** Franklin Taylor