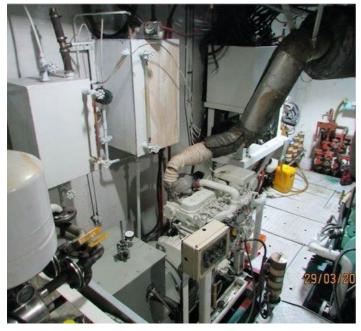

Gross tonnage: 145

Engine - main: CUMMINS KTA19M

Radio: HF/VHF/SSB

Auxiliary: Isuzu

Shafts: one

Knots: 10

BHP/KW: 500 HP

Fuel Capacity: 152 000 L