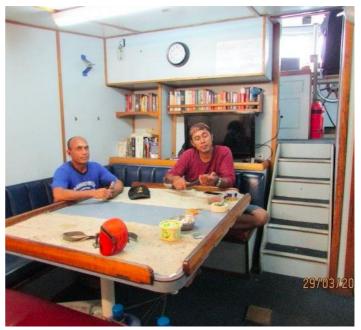

## 27.78m Fishing Vessel

**Listing ID - 1338** 

**Description 27.78m Fishing Vessel** 

**Date** 1980

Launched

**Length** 27.78m (91ft 1in)

**Beam** 7.27m (23ft 10in)

**Broker** Franklin Taylor

franklin.taylor@seaboatsbrokers.com

+64 27 276 5383

**Price** \$AUD 600,000

Built: 1980, Pascagoula Mississippi, USA

Material: Steel

Length: 27.78m

Breadth: 7.27m

Depth: 3.63m