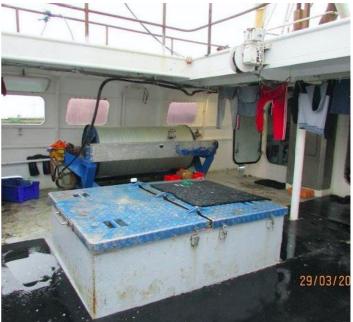

## 27.78m Fishing Vessel

**Listing ID - 1338** 

**Description 27.78m Fishing Vessel** 

**Date** 1980

Launched

**Length** 27.78m (91ft 1in)

**Beam** 7.27m (23ft 10in)

**Broker** Franklin Taylor

franklin.taylor@seaboatsbrokers.com

+64 27 276 5383

**Price** \$AUD 600,000

Built: 1980, Pascagoula Mississippi, USA

Material: Steel

Length: 27.78m

Breadth: 7.27m

Depth: 3.63m

Gross tonnage: 145

Engine - main: CUMMINS KTA19M

Radio: HF/VHF/SSB

Auxiliary: Isuzu

Shafts: one

Knots: 10

BHP/KW: 500 HP

Fuel Capacity: 152 000 L