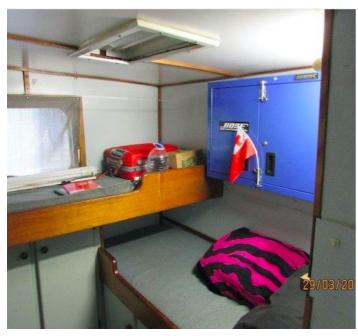

## 27.78m Fishing Vessel

**Listing ID - 1338** 

**Description 27.78m Fishing Vessel** 

**Date** 1980

Launched

**Length** 27.78m (91ft 1in)

**Beam** 7.27m (23ft 10in)

**Broker** Franklin Taylor

franklin.taylor@seaboatsbrokers.com

+64 27 276 5383

**Price** \$AUD 600,000

Built: 1980, Pascagoula Mississippi, USA

Material: Steel

Length: 27.78m

Breadth: 7.27m

Depth: 3.63m

Gross tonnage: 145

Engine - main: CUMMINS KTA19M

Radio: HF/VHF/SSB

Auxiliary: Isuzu

Shafts: one

Knots: 10

BHP/KW: 500 HP

Fuel Capacity: 152 000 L