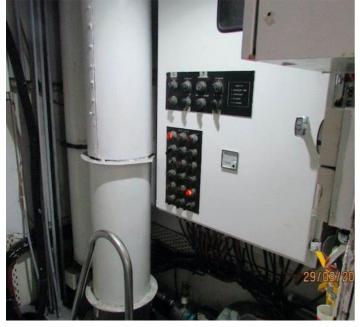

Gross tonnage: 145

Engine - main: CUMMINS KTA19M

Radio: HF/VHF/SSB

Auxiliary: Isuzu

Shafts: one

Knots: 10

BHP/KW: 500 HP

Fuel Capacity: 152 000 L