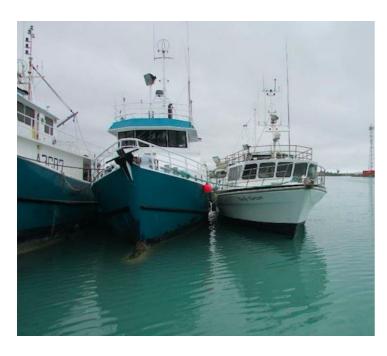

## 27.78m Fishing Vessel

**Listing ID - 1338** 

**Description 27.78m Fishing Vessel** 

**Date** 1980

Launched

**Length** 27.78m (91ft 1in)

**Beam** 7.27m (23ft 10in)

**Broker** Franklin Taylor

franklin.taylor@seaboatsbrokers.com

+64 27 276 5383

**Price** \$AUD 600,000

Built: 1980, Pascagoula Mississippi, USA

Material: Steel

Length: 27.78m

Breadth: 7.27m

Depth: 3.63m