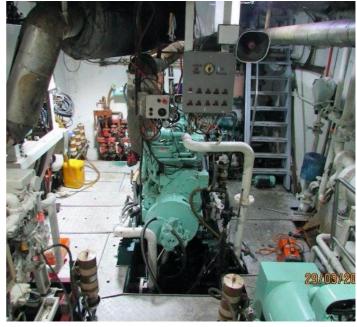

Gross tonnage: 145

Engine - main: CUMMINS KTA19M

Radio: HF/VHF/SSB

Auxiliary: Isuzu

Shafts: one

Knots: 10

BHP/KW: 500 HP

Fuel Capacity: 152 000 L