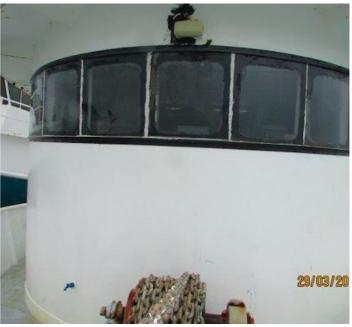

## 27.78m Fishing Vessel

**Listing ID - 1338** 

**Description 27.78m Fishing Vessel** 

**Date** 1980

Launched

**Length** 27.78m (91ft 1in)

**Beam** 7.27m (23ft 10in)

**Broker** Franklin Taylor

franklin.taylor@seaboatsbrokers.com

+64 27 276 5383

**Price** \$AUD 600,000

Built: 1980, Pascagoula Mississippi, USA

Material: Steel

Length: 27.78m

Breadth: 7.27m

Depth: 3.63m