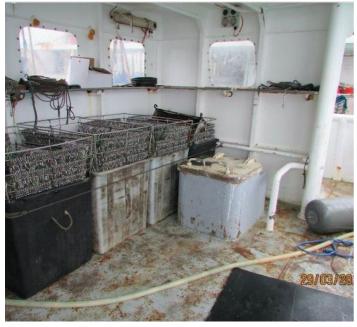

## 27.78m Fishing Vessel

**Listing ID - 1338** 

**Description 27.78m Fishing Vessel** 

**Date** 1980

Launched

**Length** 27.78m (91ft 1in)

**Beam** 7.27m (23ft 10in)

**Broker** Franklin Taylor

franklin.taylor@seaboatsbrokers.com

+64 27 276 5383

**Price** \$AUD 600,000

Built: 1980, Pascagoula Mississippi, USA

Material: Steel

Length: 27.78m

Breadth: 7.27m

Depth: 3.63m

Gross tonnage: 145

Engine - main: CUMMINS KTA19M

Radio: HF/VHF/SSB

Auxiliary: Isuzu

Shafts: one

Knots: 10

BHP/KW: 500 HP

Fuel Capacity: 152 000 L