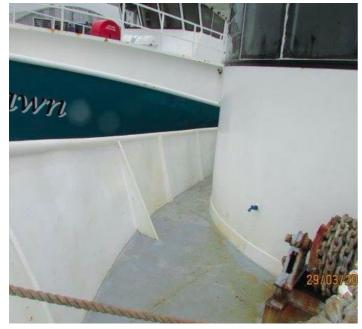

## 27.78m Fishing Vessel

**Listing ID - 1338** 

**Description 27.78m Fishing Vessel** 

**Date** 1980

Launched

**Length** 27.78m (91ft 1in)

**Beam** 7.27m (23ft 10in)

**Broker** Franklin Taylor

franklin.taylor@seaboatsbrokers.com

+64 27 276 5383

**Price** \$AUD 600,000

Built: 1980, Pascagoula Mississippi, USA

Material: Steel

Length: 27.78m

Breadth: 7.27m

Depth: 3.63m