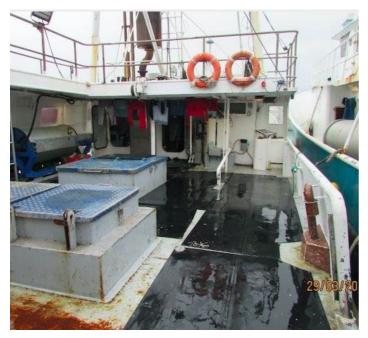

## 27.78m Fishing Vessel

**Listing ID - 1338** 

**Description 27.78m Fishing Vessel** 

**Date** 1980

Launched

**Length** 27.78m (91ft 1in)

**Beam** 7.27m (23ft 10in)

**Broker** Franklin Taylor

franklin.taylor@seaboatsbrokers.com

+64 27 276 5383

**Price** \$AUD 600,000

Built: 1980, Pascagoula Mississippi, USA

Material: Steel

Length: 27.78m

Breadth: 7.27m

Depth: 3.63m

Gross tonnage: 145

Engine - main: CUMMINS KTA19M

Radio: HF/VHF/SSB

Auxiliary: Isuzu

Shafts: one

Knots: 10

BHP/KW: 500 HP

Fuel Capacity: 152 000 L