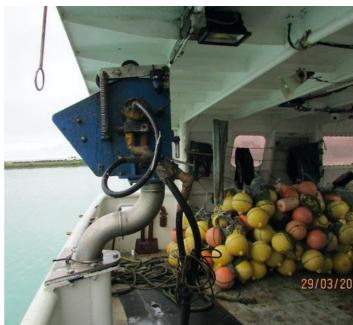

## 27.78m Fishing Vessel

**Listing ID - 1338** 

**Description 27.78m Fishing Vessel** 

**Date** 1980

Launched

**Length** 27.78m (91ft 1in)

**Beam** 7.27m (23ft 10in)

**Broker** Franklin Taylor

franklin.taylor@seaboatsbrokers.com

+64 27 276 5383

**Price** \$AUD 600,000

Built: 1980, Pascagoula Mississippi, USA

Material: Steel

Length: 27.78m

Breadth: 7.27m

Depth: 3.63m

Gross tonnage: 145

Engine - main: CUMMINS KTA19M

Radio: HF/VHF/SSB

Auxiliary: Isuzu

Shafts: one

Knots: 10

BHP/KW: 500 HP

Fuel Capacity: 152 000 L