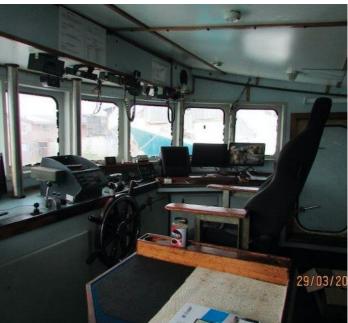

## 27.78m Fishing Vessel

**Listing ID - 1338** 

**Description 27.78m Fishing Vessel** 

**Date** 1980

Launched

**Length** 27.78m (91ft 1in)

**Beam** 7.27m (23ft 10in)

**Broker** Franklin Taylor

franklin.taylor@seaboatsbrokers.com

+64 27 276 5383

**Price** \$AUD 600,000

Built: 1980, Pascagoula Mississippi, USA

Material: Steel

Length: 27.78m

Breadth: 7.27m

Depth: 3.63m

Gross tonnage: 145

Engine - main: CUMMINS KTA19M

Radio: HF/VHF/SSB

Auxiliary: Isuzu

Shafts: one

Knots: 10

BHP/KW: 500 HP

Fuel Capacity: 152 000 L