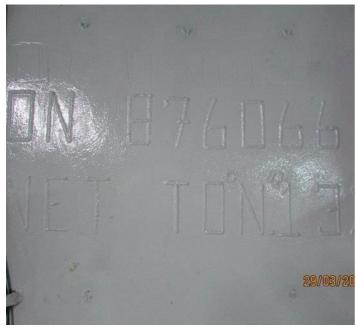

Gross tonnage: 145

Engine - main: CUMMINS KTA19M

Radio: HF/VHF/SSB

Auxiliary: Isuzu

Shafts: one

Knots: 10

BHP/KW: 500 HP

Fuel Capacity: 152 000 L