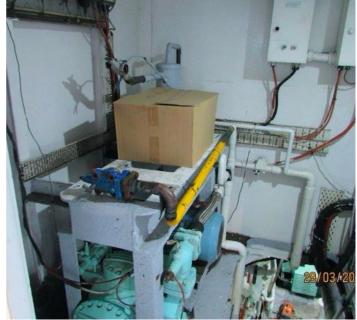

Gross tonnage: 145

Engine - main: CUMMINS KTA19M

Radio: HF/VHF/SSB

Auxiliary: Isuzu

Shafts: one

Knots: 10

BHP/KW: 500 HP

Fuel Capacity: 152 000 L