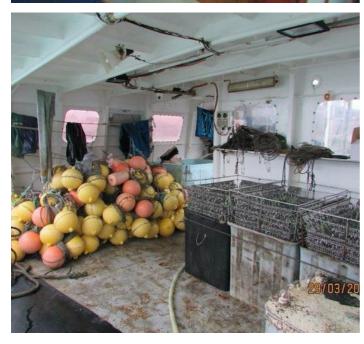

## 27.78m Fishing Vessel

**Listing ID - 1338** 

**Description 27.78m Fishing Vessel** 

**Date** 1980

Launched

**Length** 27.78m (91ft 1in)

**Beam** 7.27m (23ft 10in)

**Broker** Franklin Taylor

franklin.taylor@seaboatsbrokers.com

+64 27 276 5383

**Price** \$AUD 600,000

Built: 1980, Pascagoula Mississippi, USA

Material: Steel

Length: 27.78m

Breadth: 7.27m

Depth: 3.63m