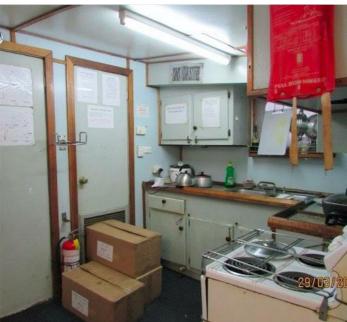

## 27.78m Fishing Vessel

**Listing ID - 1338** 

**Description 27.78m Fishing Vessel** 

**Date** 1980

Launched

**Length** 27.78m (91ft 1in)

**Beam** 7.27m (23ft 10in)

**Broker** Franklin Taylor

franklin.taylor@seaboatsbrokers.com

+64 27 276 5383

**Price** \$AUD 600,000

Built: 1980, Pascagoula Mississippi, USA

Material: Steel

Length: 27.78m

Breadth: 7.27m

Depth: 3.63m