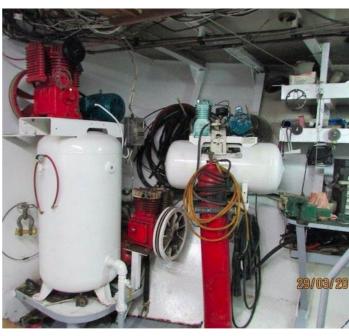

Gross tonnage: 145

Engine - main: CUMMINS KTA19M

Radio: HF/VHF/SSB

Auxiliary: Isuzu

Shafts: one

Knots: 10

BHP/KW: 500 HP

Fuel Capacity: 152 000 L

Fresh Water: 20 000 L

The details of all vessels are offered in good faith but we cannot guarantee or warrant the accuracy of this information nor warrant the condition of the vessel. Any buyer should instruct their agents, or their surveyors, to investigate such details as the buyer desires validated. This vessel is offered subject to sale, price change, location or withdrawal without notice.