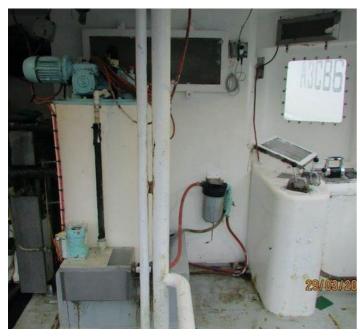

Gross tonnage: 145

Engine - main: CUMMINS KTA19M

Radio: HF/VHF/SSB

Auxiliary: Isuzu

Shafts: one

Knots: 10

BHP/KW: 500 HP

Fuel Capacity: 152 000 L

Fresh Water: 20 000 L

The details of all vessels are offered in good faith but we cannot guarantee or warrant the accuracy of this information nor warrant the condition of the vessel. Any buyer should instruct their agents, or their surveyors, to investigate such details as the buyer desires validated. This vessel is offered subject to sale, price change, location or withdrawal without notice.