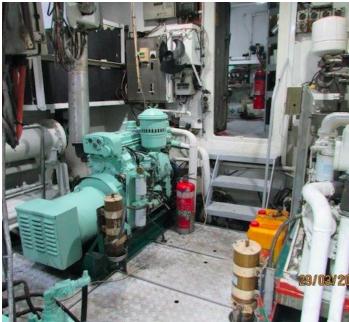

Gross tonnage: 145

Engine - main: CUMMINS KTA19M

Radio: HF/VHF/SSB

Auxiliary: Isuzu

Shafts: one

Knots: 10

BHP/KW: 500 HP

Fuel Capacity: 152 000 L