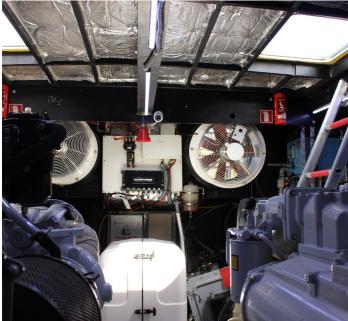

Thanks to its jet driven propulsion she can sail as fast as 36 knots and can also be employed in shallow waters or challenging conditions.

With foam filled HDPE fendering tubes and a hull comprising 6 watertight sections, IZ 1600 is absolutely unsinkable and extremely safe.

Standard power is 2 x IVECO C13ENT diesel engines. Power is 484 kW @ 2600 rpm for a service speed of 34 knots. .

Built to be strong and reliable IZ 1600 is a perfect choice if you require a safe and versatile platform, able to perform in all sea-conditions.