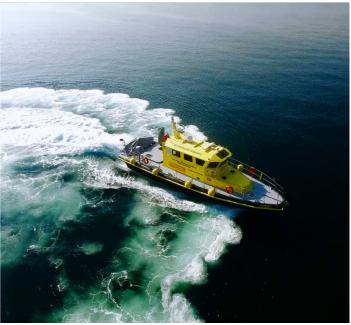

Thanks to its jet driven propulsion she can sail as fast as 36 knots and can also be employed in shallow waters or challenging conditions.

With foam filled HDPE fendering tubes and a hull comprising 6 watertight sections, IZ 1600 is absolutely unsinkable and extremely safe.

Standard power is 2 x IVECO C13ENT diesel engines. Power is 484 kW @ 2600 rpm for a service speed of 34 knots. .

Built to be strong and reliable IZ 1600 is a perfect choice if you require a safe and versatile platform, able to perform in all sea-conditions.