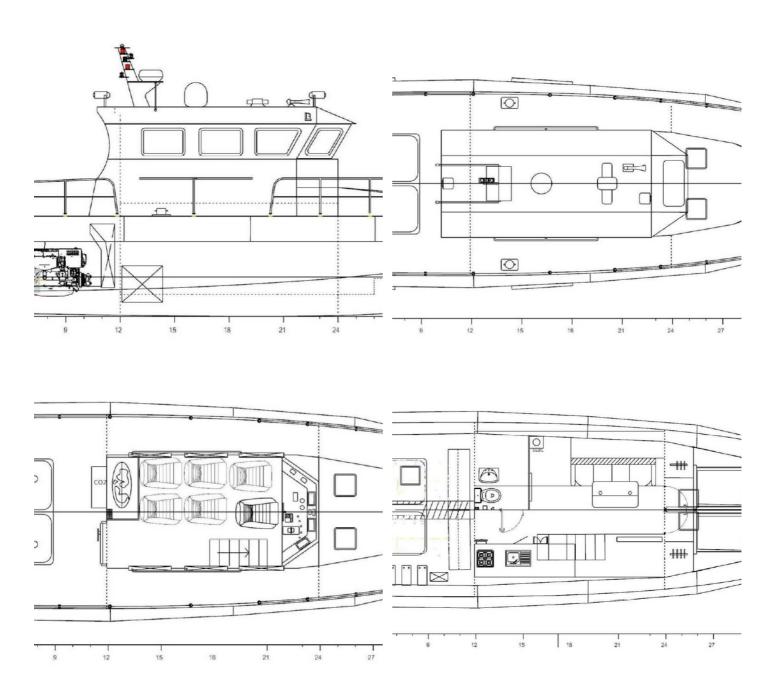

## **Listing ID - 1372**

**Description** Patrol boat / Pilot boat

Date Built to Order

Launched

Length 16m (52ft 5in)

**Beam** 5m (16ft 5in)

**Draft** 0.85m (2ft 9in)

**Location** ex factory (Turkey)

IZ 1600 is available in Patrol Boat or Pilot Boat configurations. Classified by RINa (or Turkish Loyd) the vessel has a build time of just 26 weeks.

This proven design was developed as a Patrol vessel, Pilot boat or Fisheries control, to work on a variety of maritime environments.

Thanks to its jet driven propulsion she can sail as fast as 36 knots and can also be employed in shallow waters or challenging conditions.

With foam filled HDPE fendering tubes and a hull comprising 6 watertight sections, IZ 1600 is absolutely unsinkable and extremely safe.

Standard power is 2 x IVECO C13ENT diesel engines. Power is 484 kW @ 2600 rpm for a service speed of 34 knots. .

Built to be strong and reliable IZ 1600 is a perfect choice if you require a safe and versatile platform, able to perform in all sea-conditions.