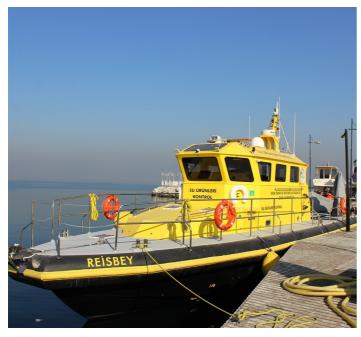

## **Listing ID - 1372**

**Description** Patrol boat / Pilot boat

Date Built to Order

Launched

Length 16m (52ft 5in)

**Beam** 5m (16ft 5in)

**Draft** 0.85m (2ft 9in)

**Location** ex factory (Turkey)

IZ 1600 is available in Patrol Boat or Pilot Boat configurations. Classified by RINa (or Turkish Loyd) the vessel has a build time of just 26 weeks.

This proven design was developed as a Patrol vessel, Pilot boat or Fisheries control, to work on a variety of maritime environments.