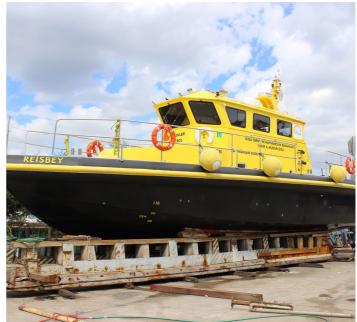

## **Listing ID - 1372**

**Description** Patrol boat / Pilot boat

Date Built to Order

Launched

Length 16m (52ft 5in)

**Beam** 5m (16ft 5in)

**Draft** 0.85m (2ft 9in)

**Location** ex factory (Turkey)

IZ 1600 is available in Patrol Boat or Pilot Boat configurations. Classified by RINa (or Turkish Loyd) the vessel has a build time of just 26 weeks.

This proven design was developed as a Patrol vessel, Pilot boat or Fisheries control, to work on a variety of maritime environments.