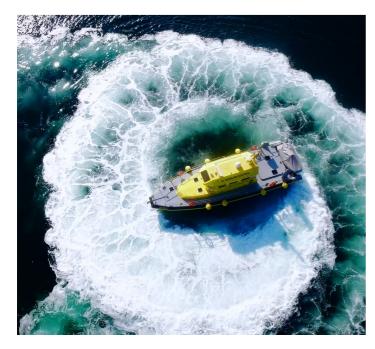

IZ 1600 is available in Patrol Boat or Pilot Boat configurations. Classified by RINa (or Turkish Loyd) the vessel has a build time of just 26 weeks.

This proven design was developed as a Patrol vessel, Pilot boat or Fisheries control, to work on a variety of maritime environments.

Thanks to its jet driven propulsion she can sail as fast as 36 knots and can also be employed in shallow waters or challenging conditions.

With foam filled HDPE fendering tubes and a hull comprising 6 watertight sections, IZ 1600 is absolutely unsinkable and extremely safe.

Standard power is 2 x IVECO C13ENT diesel engines. Power is 484 kW @ 2600 rpm for a service speed of 34 knots. .

Built to be strong and reliable IZ 1600 is a perfect choice if you require a safe and versatile platform, able to perform in all sea-conditions.