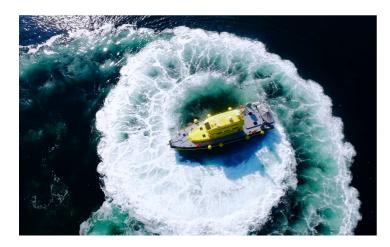

IZ 1600 is available in Patrol Boat or Pilot Boat configurations. Classified by RINa (or Turkish Loyd) the vessel has a build time of just 26 weeks.

This proven design was developed as a Patrol vessel, Pilot boat or Fisheries control, to work on a variety of maritime environments.

Thanks to its jet driven propulsion she can sail as fast as 36 knots and can also be employed in shallow waters or challenging conditions.

With foam filled HDPE fendering tubes and a hull comprising 6 watertight sections, IZ 1600 is absolutely unsinkable and extremely safe.

Standard power is 2 x IVECO C13ENT diesel engines. Power is 484 kW @ 2600 rpm for a service speed of 34 knots. .

Built to be strong and reliable IZ 1600 is a perfect choice if you require a safe and versatile platform, able to perform in all sea-conditions.