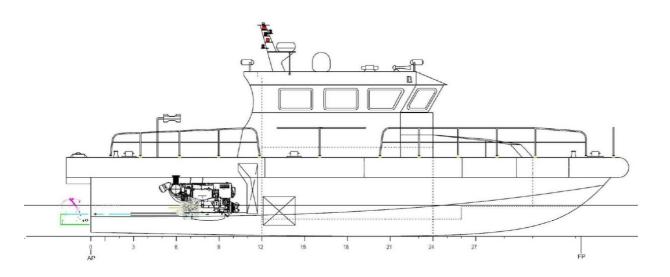

## **Listing ID - 1372**

**Description** Patrol boat / Pilot boat

Date Built to Order

Launched

Length 16m (52ft 5in)

**Beam** 5m (16ft 5in)

**Draft** 0.85m (2ft 9in)

**Location** ex factory (Turkey)

IZ 1600 is available in Patrol Boat or Pilot Boat configurations. Classified by RINa (or Turkish Loyd) the vessel has a build time of just 26 weeks.

This proven design was developed as a Patrol vessel, Pilot boat or Fisheries control, to work on a variety of maritime environments.

Thanks to its jet driven propulsion she can sail as fast as 36 knots and can also be employed in shallow waters or challenging conditions.

With foam filled HDPE fendering tubes and a hull comprising 6 watertight sections, IZ 1600 is absolutely unsinkable and extremely safe.