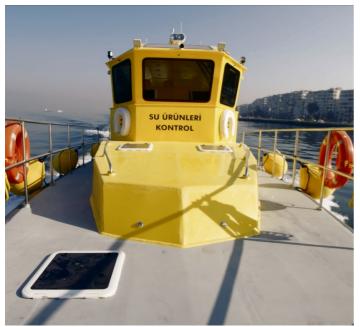

IZ 1600 is available in Patrol Boat or Pilot Boat configurations. Classified by RINa (or Turkish Loyd) the vessel has a build time of just 26 weeks.

This proven design was developed as a Patrol vessel, Pilot boat or Fisheries control, to work on a variety of maritime environments.

Thanks to its jet driven propulsion she can sail as fast as 36 knots and can also be employed in shallow waters or challenging conditions.

With foam filled HDPE fendering tubes and a hull comprising 6 watertight sections, IZ 1600 is absolutely unsinkable and extremely safe.