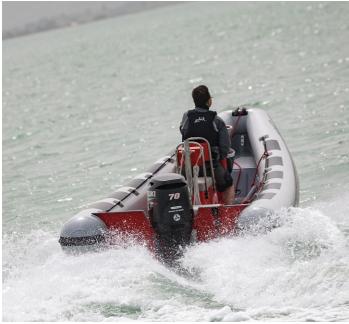

Main characteristics include:

- -Excellent manoeuvrability
- -Easy planning
- -Ergonomic interior
- -Over 40 knots with a single outboard of 60 to 100 Hp
- -Construction is quadriaxial fabric, vacuum infused, with Orca Hypalon collars.

Maximum load: 600 Kg

Available with Suzuki or Yamaha outboards

Thanks to its excellent design and a construction technique that reduces weight, Bravo 6 needs very little fuel: with the 60 HP engine consumes 3,3 litres of fuel per hour, while the 70 HP consumption is just 5 litres.