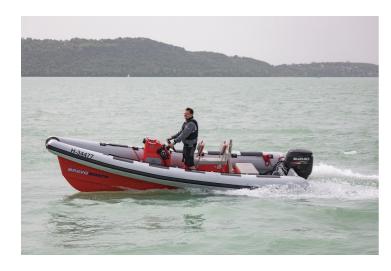

## **Listing ID - 1386**

**Description NEW BUILD - 6m Multipurpose RIB** 

**Date** New, in stock

Launched

Length 6m (19ft 8in)

**Beam** 2.31m (7ft 6in)

**Draft** 0.20m (7in)

**Location** ex factory, Hungary

**Broker** Giuseppe Filippone

giuseppe.filippone@seaboatsbrokers.com

+39 329 886 8343

Price EUR 27,500 to 32,600 (including engine)

Designed as a no-compromise machine for assistance work in the race-fields, Bravo 6 is the perfect choice if you require a boat for Coach, Support, Race Committee, Jury or Press work.

Main characteristics include:

- -Excellent manoeuvrability
- -Easy planning
- -Ergonomic interior
- -Over 40 knots with a single outboard of 60 to 100 Hp
- -Construction is quadriaxial fabric, vacuum infused, with Orca Hypalon collars.