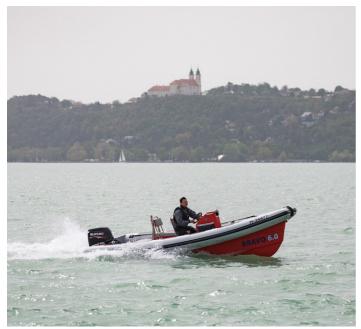

## **Listing ID - 1386**

**Description NEW BUILD - 6m Multipurpose RIB** 

**Date** New, in stock

Launched

Length 6m (19ft 8in)

**Beam** 2.31m (7ft 6in)

**Draft** 0.20m (7in)

**Location** ex factory, Hungary

**Broker** Giuseppe Filippone

giuseppe.filippone@seaboatsbrokers.com

+39 329 886 8343

Price EUR 27,500 to 32,600 (including engine)

Designed as a no-compromise machine for assistance work in the race-fields, Bravo 6 is the perfect choice if you require a boat for Coach, Support, Race Committee, Jury or Press work.

Main characteristics include:

- -Excellent manoeuvrability
- -Easy planning
- -Ergonomic interior
- -Over 40 knots with a single outboard of 60 to 100 Hp
- -Construction is quadriaxial fabric, vacuum infused, with Orca Hypalon collars.