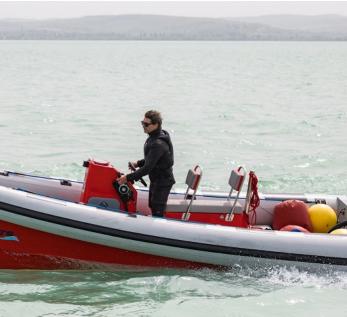

## **Listing ID - 1386**

**Description NEW BUILD - 6m Multipurpose RIB** 

**Date** New, in stock

Launched

Length 6m (19ft 8in)

**Beam** 2.31m (7ft 6in)

**Draft** 0.20m (7in)

**Location** ex factory, Hungary

**Broker** Giuseppe Filippone

giuseppe.filippone@seaboatsbrokers.com

+39 329 886 8343

Price EUR 27,500 to 32,600 (including engine)

Designed as a no-compromise machine for assistance work in the race-fields, Bravo 6 is the perfect choice if you require a boat for Coach, Support, Race Committee, Jury or Press work.

Main characteristics include:

- -Excellent manoeuvrability
- -Easy planning
- -Ergonomic interior
- -Over 40 knots with a single outboard of 60 to 100 Hp
- -Construction is quadriaxial fabric, vacuum infused, with Orca Hypalon collars.

A variety of additional features add comfort and reliability: easily self-draining cockpit, top quality seating system, built-in waterproof storage, sunshading.

The boat has full CE certification with a capacity of 6 passengers.