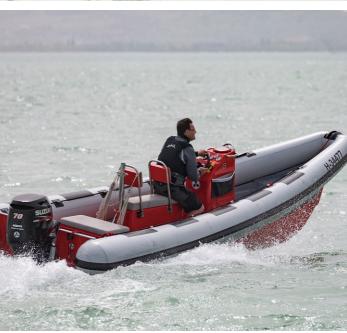

## **Listing ID - 1386**

**Description NEW BUILD - 6m Multipurpose RIB** 

**Date** New, in stock

Launched

Length 6m (19ft 8in)

**Beam** 2.31m (7ft 6in)

**Draft** 0.20m (7in)

**Location** ex factory, Hungary

**Broker** Giuseppe Filippone

giuseppe.filippone@seaboatsbrokers.com

+39 329 886 8343

Price EUR 27,500 to 32,600 (including engine)

Designed as a no-compromise machine for assistance work in the race-fields, Bravo 6 is the perfect choice if you require a boat for Coach, Support, Race Committee, Jury or Press work.

Main characteristics include:

- -Excellent manoeuvrability
- -Easy planning
- -Ergonomic interior
- -Over 40 knots with a single outboard of 60 to 100 Hp
- -Construction is quadriaxial fabric, vacuum infused, with Orca Hypalon collars.