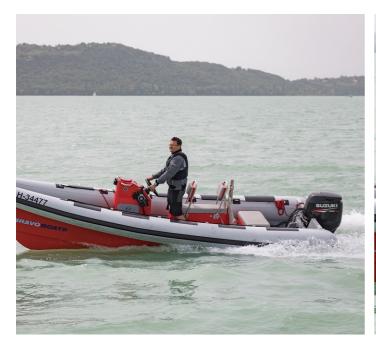

## **Listing ID - 1386**

**Description NEW BUILD - 6m Multipurpose RIB** 

**Date** New, in stock

Launched

Length 6m (19ft 8in)

**Beam** 2.31m (7ft 6in)

**Draft** 0.20m (7in)

**Location** ex factory, Hungary

**Broker** Giuseppe Filippone

giuseppe.filippone@seaboatsbrokers.com

+39 329 886 8343

Price EUR 27,500 to 32,600 (including engine)

Designed as a no-compromise machine for assistance work in the race-fields, Bravo 6 is the perfect choice if you require a boat for Coach, Support, Race Committee, Jury or Press work.

Main characteristics include:

- -Excellent manoeuvrability
- -Easy planning
- -Ergonomic interior
- -Over 40 knots with a single outboard of 60 to 100 Hp
- -Construction is quadriaxial fabric, vacuum infused, with Orca Hypalon collars.