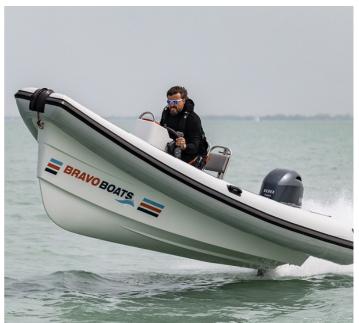

## **Listing ID - 1386**

**Description NEW BUILD - 6m Multipurpose RIB** 

**Date** New, in stock

Launched

Length 6m (19ft 8in)

**Beam** 2.31m (7ft 6in)

**Draft** 0.20m (7in)

**Location** ex factory, Hungary

**Broker** Giuseppe Filippone

giuseppe.filippone@seaboatsbrokers.com

+39 329 886 8343

Price EUR 27,500 to 32,600 (including engine)

Designed as a no-compromise machine for assistance work in the race-fields, Bravo 6 is the perfect choice if you require a boat for Coach, Support, Race Committee, Jury or Press work.

Main characteristics include:

- -Excellent manoeuvrability
- -Easy planning
- -Ergonomic interior
- -Over 40 knots with a single outboard of 60 to 100 Hp
- -Construction is quadriaxial fabric, vacuum infused, with Orca Hypalon collars.