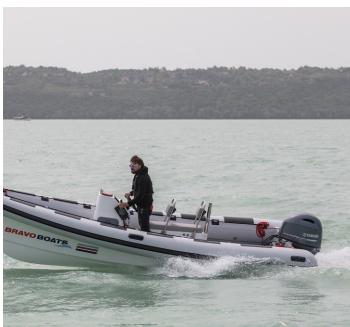

## **Listing ID - 1386**

**Description NEW BUILD - 6m Multipurpose RIB** 

**Date** New, in stock

Launched

Length 6m (19ft 8in)

**Beam** 2.31m (7ft 6in)

**Draft** 0.20m (7in)

**Location** ex factory, Hungary

**Broker** Giuseppe Filippone

giuseppe.filippone@seaboatsbrokers.com

+39 329 886 8343

Price EUR 27,500 to 32,600 (including engine)

Designed as a no-compromise machine for assistance work in the race-fields, Bravo 6 is the perfect choice if you require a boat for Coach, Support, Race Committee, Jury or Press work.

Main characteristics include:

- -Excellent manoeuvrability
- -Easy planning
- -Ergonomic interior
- -Over 40 knots with a single outboard of 60 to 100 Hp
- -Construction is quadriaxial fabric, vacuum infused, with Orca Hypalon collars.