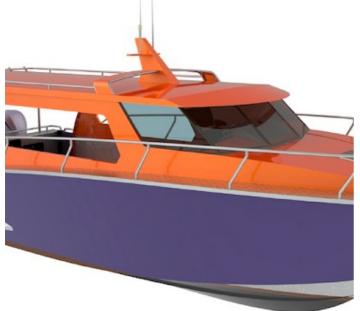

Designed by Noah Thompson (NZ), the boat is available in a variety of layouts to better address the needs of dive and tour operators. Foil-assistance permits a higher level of comfort and lower fuel consumption.

The NXT 35 SP is slightly bigger than the 35 DC but has similar characteristics: seaworthy hull, huge cockpit area, economy of operation and maintenance free construction.

This powercat workboat is ideal for small resort owners, passenger runs, dive operations, and surf charters. With several units already delivered and in service in various parts of the world, the NXT 35 SP is characterized by excellent performance and good load carrying capacity.