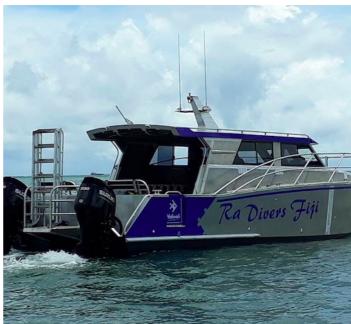

**Location** Europe

**Broker** Giuseppe Filippone

qiuseppe.filippone@seaboatsbrokers.com

+39 329 886 8343

This is a semi-asymmetrical, foil assisted catamaran designed to offer economical cruising speeds of 24 -26 knots with twin 300hp outboards with up to 24 passengers on board.

Designed by Noah Thompson (NZ), the boat is available in a variety of layouts to better address the needs of dive and tour operators. Foil-assistance permits a higher level of comfort and lower fuel consumption.

- Total length 10.9m
- Very strong aluminum construction
- Outboard (gas or diesel) twin 300 hp and up.
- Speed 35+ knots
- 16 to 24 pax capacity

The catamaran is available in a variety of configurations and can be customized to meet an operator's exact requirements. The hull is standard but the cockpit layout can be easily modified and is basically designed in cooperation with the operator.