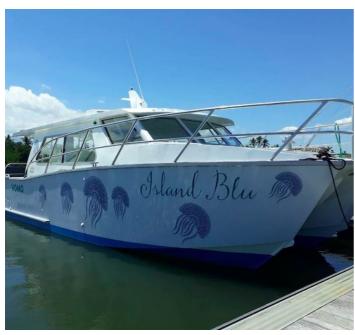

The NXT 35 SP is slightly bigger than the 35 DC but has similar characteristics: seaworthy hull, huge cockpit area, economy of operation and maintenance free construction.

This powercat workboat is ideal for small resort owners, passenger runs, dive operations, and surf charters. With several units already delivered and in service in various parts of the world, the NXT 35 SP is characterized by excellent performance and good load carrying capacity.

She is ideally suited for the Mediterranean or tropical climates with open or enclosed sides, drop down clear screens and a layout fully customizable.

The main characteristics of this powerful and compact commercial catamaran are :

- Total length 10.9m
- Very strong aluminum construction
- Outboard (gas or diesel) twin 300 hp and up.
- Speed 35+ knots
- 16 to 24 pax capacity

The catamaran is available in a variety of configurations and can be customized to meet an operator's exact requirements. The hull is standard but the cockpit layout can be easily modified and is basically designed in cooperation with the operator.