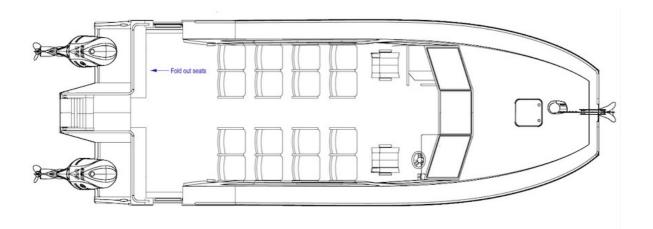

She is ideally suited for the Mediterranean or tropical climates with open or enclosed sides, drop down clear screens and a layout fully customizable.

The main characteristics of this powerful and compact commercial catamaran are :

- Total length 10.9m
- Very strong aluminum construction
- Outboard (gas or diesel) twin 300 hp and up.
- Speed 35+ knots
- 16 to 24 pax capacity

The catamaran is available in a variety of configurations and can be customized to meet an operator's exact requirements. The hull is standard but the cockpit layout can be easily modified and is basically designed in cooperation with the operator.

## Options include:

- Toilet
- · Side doors
- Luggage room
- · Small crew cabin with one double berth
- Dive ladder
- Surfboard rack

The details of all vessels are offered in good faith but we cannot guarantee or warrant the accuracy of this information nor warrant the condition of the vessel. Any buyer should instruct their agents, or their surveyors, to investigate such details as the buyer desires validated. This vessel is offered subject to sale, price change, location or withdrawal without notice.