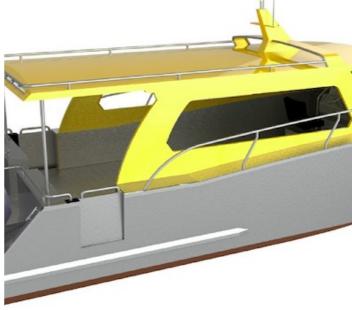

She is ideally suited for the Mediterranean or tropical climates with open or enclosed sides, drop down clear screens and a layout fully customizable.

The main characteristics of this powerful and compact commercial catamaran are :

- Total length 10.9m
- Very strong aluminum construction
- Outboard (gas or diesel) twin 300 hp and up.
- Speed 35+ knots
- 16 to 24 pax capacity

The catamaran is available in a variety of configurations and can be customized to meet an operator's exact requirements. The hull is standard but the cockpit layout can be easily modified and is basically designed in cooperation with the operator.