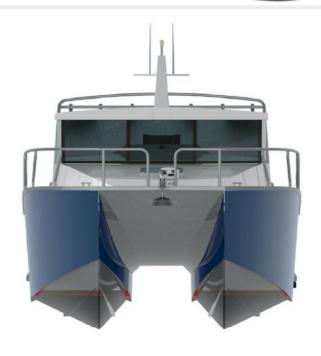

**Location** Europe

**Broker** Giuseppe Filippone

qiuseppe.filippone@seaboatsbrokers.com

+39 329 886 8343

This is a semi-asymmetrical, foil assisted catamaran designed to offer economical cruising speeds of 24 -26 knots with twin 300hp outboards with up to 24 passengers on board.

She is ideally suited for the Mediterranean or tropical climates with open or enclosed sides, drop down clear screens and a layout fully customizable.

The main characteristics of this powerful and compact commercial catamaran are :

- Total length 10.9m
- Very strong aluminum construction
- Outboard (gas or diesel) twin 300 hp and up.
- Speed 35+ knots
- 16 to 24 pax capacity

The catamaran is available in a variety of configurations and can be customized to meet an operator's exact requirements. The hull is standard but the cockpit layout can be easily modified and is basically designed in cooperation with the operator.