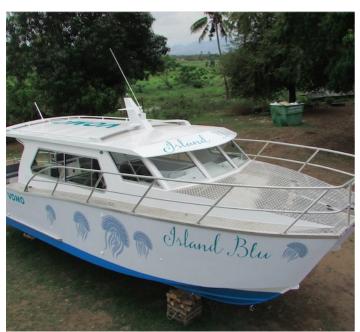

## **Listing ID - 1404**

Description NEW BUILD - 11 mt Foil-Assisted Power

Cat

**Date** Built to Order

Launched

**Length** 10.9m (35ft 8in)

**Beam** 3.70m (12ft 1in)

**Draft** 0.53m (1ft 7in)

**Location** Europe

**Broker** Giuseppe Filippone

qiuseppe.filippone@seaboatsbrokers.com

+39 329 886 8343

This is a semi-asymmetrical, foil assisted catamaran designed to offer economical cruising speeds of 24 -26 knots with twin 300hp outboards with up to 24 passengers on board.

Designed by Noah Thompson (NZ), the boat is available in a variety of layouts to better address the needs of dive and tour operators. Foil-assistance permits a higher level of comfort and lower fuel consumption.