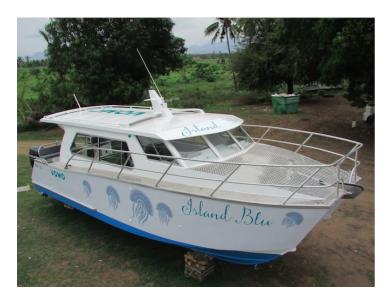

## **Listing ID - 1404**

Description NEW BUILD - 11 mt Foil-Assisted Power

Cat

**Date** Built to Order

Launched

**Length** 10.9m (35ft 8in)

**Beam** 3.70m (12ft 1in)

**Draft** 0.53m (1ft 7in)

**Location** Europe

**Broker** Giuseppe Filippone

qiuseppe.filippone@seaboatsbrokers.com

+39 329 886 8343

This is a semi-asymmetrical, foil assisted catamaran designed to offer economical cruising speeds of 24 -26 knots with twin 300hp outboards with up to 24 passengers on board.

Designed by Noah Thompson (NZ), the boat is available in a variety of layouts to better address the needs of dive and tour operators. Foil-assistance permits a higher level of comfort and lower fuel consumption.