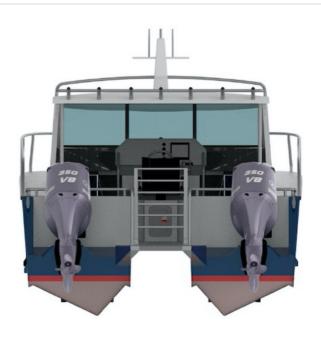

**Location** Europe

**Broker** Giuseppe Filippone

qiuseppe.filippone@seaboatsbrokers.com

+39 329 886 8343

This is a semi-asymmetrical, foil assisted catamaran designed to offer economical cruising speeds of 24 -26 knots with twin 300hp outboards with up to 24 passengers on board.

- Total length 10.9m
- Very strong aluminum construction
- Outboard (gas or diesel) twin 300 hp and up.
- Speed 35+ knots
- 16 to 24 pax capacity

The catamaran is available in a variety of configurations and can be customized to meet an operator's exact requirements. The hull is standard but the cockpit layout can be easily modified and is basically designed in cooperation with the operator.