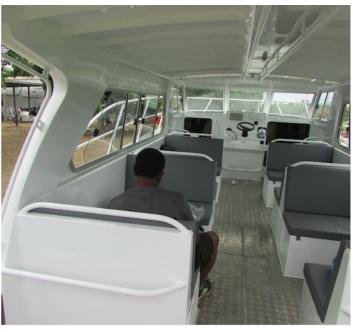

She is ideally suited for the Mediterranean or tropical climates with open or enclosed sides, drop down clear screens and a layout fully customizable.

The main characteristics of this powerful and compact commercial catamaran are :

- Total length 10.9m
- Very strong aluminum construction
- Outboard (gas or diesel) twin 300 hp and up.
- Speed 35+ knots
- 16 to 24 pax capacity

The catamaran is available in a variety of configurations and can be customized to meet an operator's exact requirements. The hull is standard but the cockpit layout can be easily modified and is basically designed in cooperation with the operator.

## Options include:

- Toilet
- · Side doors
- Luggage room
- · Small crew cabin with one double berth
- Dive ladder
- Surfboard rack

The details of all vessels are offered in good faith but we cannot guarantee or warrant the accuracy of this information nor warrant the condition of the vessel. Any buyer should instruct their agents, or their surveyors, to investigate such details as the buyer desires validated. This vessel is offered subject to sale, price change, location or withdrawal without notice.