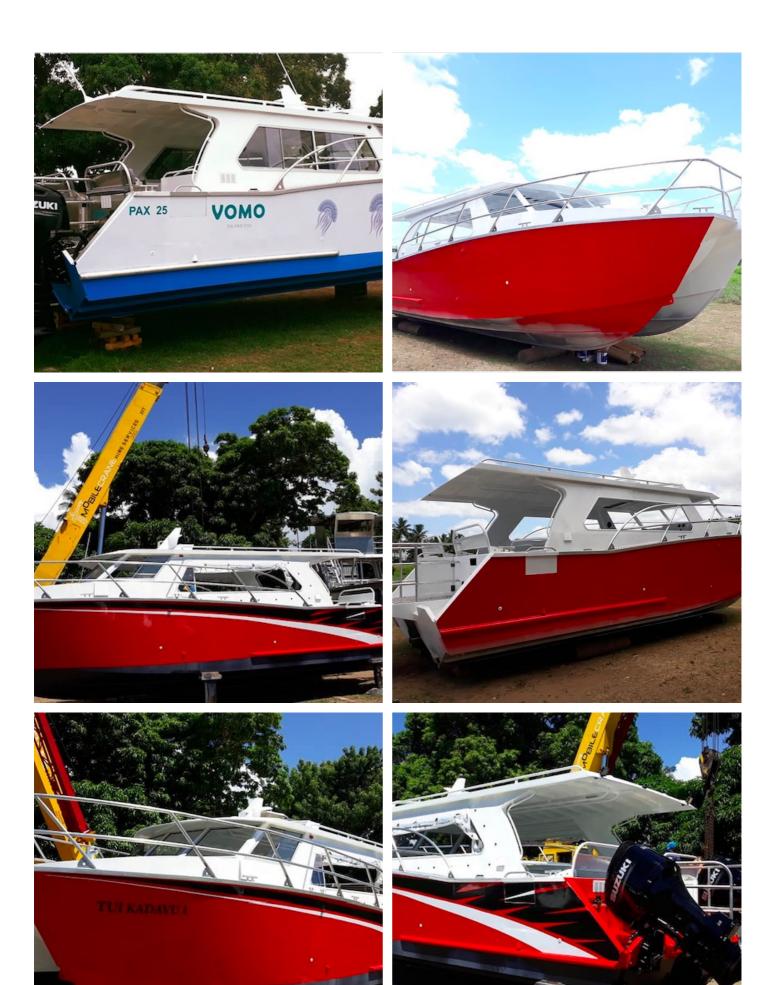

## **Listing ID - 1404**

Description NEW BUILD - 11 mt Foil-Assisted Power

Cat

**Date** Built to Order

Launched

**Length** 10.9m (35ft 8in)

**Beam** 3.70m (12ft 1in)

**Draft** 0.53m (1ft 7in)

- Total length 10.9m
- Very strong aluminum construction
- Outboard (gas or diesel) twin 300 hp and up.
- Speed 35+ knots
- 16 to 24 pax capacity

The catamaran is available in a variety of configurations and can be customized to meet an operator's exact requirements. The hull is standard but the cockpit layout can be easily modified and is basically designed in cooperation with the operator.

## Options include:

- Toilet
- · Side doors
- Luggage room
- · Small crew cabin with one double berth
- Dive ladder
- Surfboard rack

The details of all vessels are offered in good faith but we cannot guarantee or warrant the accuracy of this information nor warrant the condition of the vessel. Any buyer should instruct their agents, or their surveyors, to investigate such details as the buyer desires validated. This vessel is offered subject to sale, price change, location or withdrawal without notice.