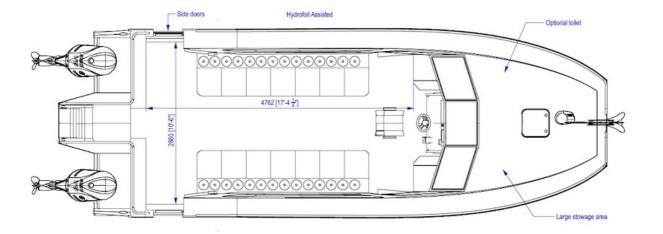

She is ideally suited for the Mediterranean or tropical climates with open or enclosed sides, drop down clear screens and a layout fully customizable.

The main characteristics of this powerful and compact commercial catamaran are :

- Total length 10.9m
- Very strong aluminum construction
- Outboard (gas or diesel) twin 300 hp and up.
- Speed 35+ knots
- 16 to 24 pax capacity

The catamaran is available in a variety of configurations and can be customized to meet an operator's exact requirements. The hull is standard but the cockpit layout can be easily modified and is basically designed in cooperation with the operator.

## Options include:

- Toilet
- · Side doors
- Luggage room
- · Small crew cabin with one double berth
- Dive ladder
- Surfboard rack

The details of all vessels are offered in good faith but we cannot guarantee or warrant the accuracy of this information nor warrant the condition of the vessel. Any buyer should instruct their agents, or their surveyors, to investigate such details as the buyer desires validated. This vessel is offered subject to sale, price change, location or withdrawal without notice.