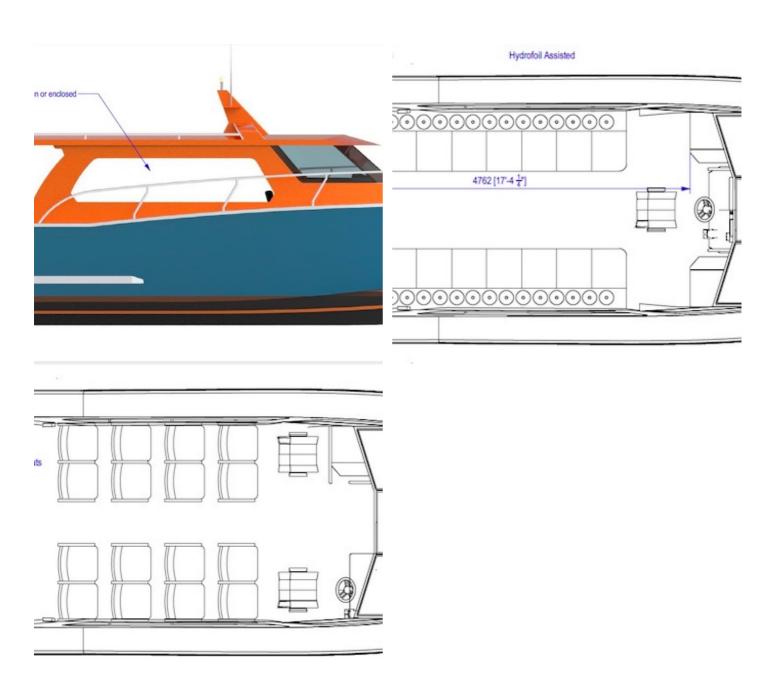

She is ideally suited for the Mediterranean or tropical climates with open or enclosed sides, drop down clear screens and a layout fully customizable.

The main characteristics of this powerful and compact commercial catamaran are :

- Total length 10.9m
- Very strong aluminum construction
- Outboard (gas or diesel) twin 300 hp and up.
- Speed 35+ knots
- 16 to 24 pax capacity

The catamaran is available in a variety of configurations and can be customized to meet an operator's exact requirements. The hull is standard but the cockpit layout can be easily modified and is basically designed in cooperation with the operator.

## Options include:

- Toilet
- · Side doors
- Luggage room
- · Small crew cabin with one double berth
- Dive ladder
- Surfboard rack

The details of all vessels are offered in good faith but we cannot guarantee or warrant the accuracy of this information nor warrant the condition of the vessel. Any buyer should instruct their agents, or their surveyors, to investigate such details as the buyer desires validated. This vessel is offered subject to sale, price change, location or withdrawal without notice.