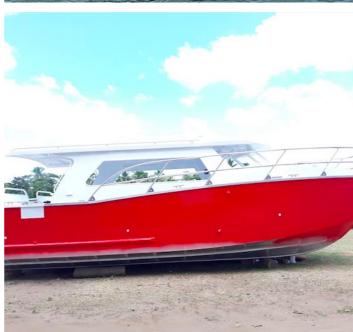

## **Listing ID - 1404**

Description NEW BUILD - 11 mt Foil-Assisted Power

Cat

**Date** Built to Order

Launched

**Length** 10.9m (35ft 8in)

**Beam** 3.70m (12ft 1in)

**Draft** 0.53m (1ft 7in)

- Total length 10.9m
- Very strong aluminum construction
- Outboard (gas or diesel) twin 300 hp and up.
- Speed 35+ knots
- 16 to 24 pax capacity

The catamaran is available in a variety of configurations and can be customized to meet an operator's exact requirements. The hull is standard but the cockpit layout can be easily modified and is basically designed in cooperation with the operator.