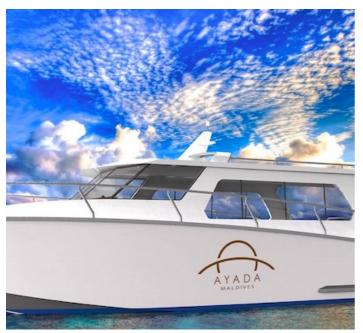

## **NEW BUILD - 11m Foil Assisted Power Cat**

## **Listing ID - 1404**

Description NEW BUILD - 11 mt Foil-Assisted Power

Cat

**Date** Built to Order

Launched

**Length** 10.9m (35ft 8in)

**Beam** 3.70m (12ft 1in)

**Draft** 0.53m (1ft 7in)

**Location** Europe

**Broker** Giuseppe Filippone

qiuseppe.filippone@seaboatsbrokers.com

+39 329 886 8343

This is a semi-asymmetrical, foil assisted catamaran designed to offer economical cruising speeds of 24 -26 knots with twin 300hp outboards with up to 24 passengers on board.