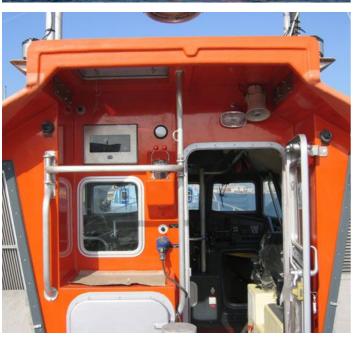

The vessel is extremely well built and offers the highest degree of safety. It is self-righting and, thanks to a hull divided into 5 sections by watertight bulkheads, absolutely unsinkable.

Materials, machinery and systems are the best available.

### Standard equipment includes :

- Towing system
- Zodiac RIB with outboard
- MOB crane
- Fire-fighting system
- Complete navigation/radio equipment

The details of all vessels are offered in good faith but we cannot guarantee or warrant the accuracy of this information nor warrant the condition of the vessel. Any buyer should instruct their agents, or their surveyors, to investigate such details as the buyer desires validated. This vessel is offered subject to sale, price change, location or withdrawal without notice.