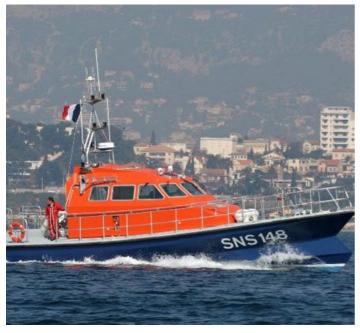

# NEW BUILD - 16m All Weather Fast Craft

Bernard shipyards produce a line of all weather multi-purpose fast crafts from 12 to 18 mt in length. Unsinkable and self-righting these vessels are designed to offer safety, speed and comfort in the toughest surroundings.

ORC 160 is a 16 mt. model that has been delivered to several government bodies in France and in the Pacific region.

### Her main characteristics are :

- Overall length 16.82m
- Hull length 16.09m
- Waterline length 15.60m
- Overall width 4.80m
- Hull width 4.60m
- Draft 1.40m
- Air draft (mast folded) 4.08m

With 2 X 500 Hp @ 1,800 rpm inboard diesels, ORC 160 can maintain a 25 knots service speed even in very difficult conditions and can be employed in a wide range of activities :