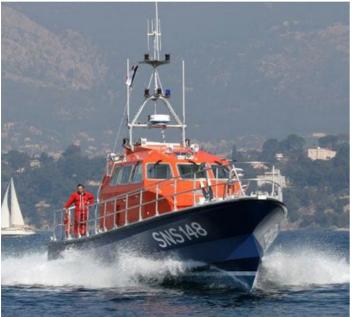

ORC 160 is a 16 mt. model that has been delivered to several government bodies in France and in the Pacific region.

### Her main characteristics are :

- Overall length 16.82m
- Hull length 16.09m
- Waterline length 15.60m
- Overall width 4.80m
- Hull width 4.60m
- Draft 1.40m
- Air draft (mast folded) 4.08m

With 2 X 500 Hp @ 1,800 rpm inboard diesels, ORC 160 can maintain a 25 knots service speed even in very difficult conditions and can be employed in a wide range of activities :

- Piloting
- Rescue
- Fire-fighting
- Assistance in disaster areas
- Evacuations of patients from ships or from islands to the mainland
- Towing of low tonnage vessels

ORC 160 can also be equipped with a system installed on the aft deck containing two life rafts for 100 passengers. These can be quickly released in case of a major incident (eg evacuation of passengers from a ferry or from a plane).