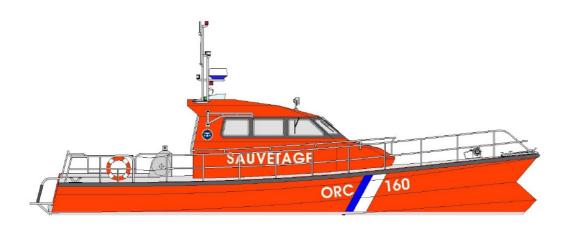

ORC 160 is a 16 mt. model that has been delivered to several government bodies in France and in the Pacific region.

### Her main characteristics are :

- Overall length 16.82m
- Hull length 16.09m
- Waterline length 15.60m
- Overall width 4.80m
- Hull width 4.60m
- Draft 1.40m
- Air draft (mast folded) 4.08m

With 2 X 500 Hp @ 1,800 rpm inboard diesels, ORC 160 can maintain a 25 knots service speed even in very difficult conditions and can be employed in a wide range of activities :

- Piloting
- Rescue
- Fire-fighting
- Assistance in disaster areas
- Evacuations of patients from ships or from islands to the mainland
- Towing of low tonnage vessels

ORC 160 can also be equipped with a system installed on the aft deck containing two life rafts for 100 passengers. These can be quickly released in case of a major incident (eg evacuation of passengers from a ferry or from a plane).