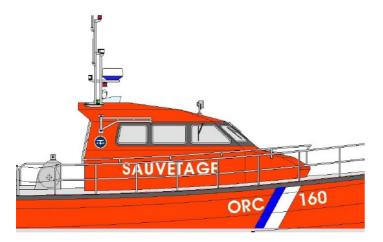

ORC 160 is a 16 mt. model that has been delivered to several government bodies in France and in the Pacific region.

### Her main characteristics are :

- Overall length 16.82m
- Hull length 16.09m
- Waterline length 15.60m
- Overall width 4.80m
- Hull width 4.60m
- Draft 1.40m
- Air draft (mast folded) 4.08m

With 2 X 500 Hp @ 1,800 rpm inboard diesels, ORC 160 can maintain a 25 knots service speed even in very difficult conditions and can be employed in a wide range of activities :

- Piloting
- Rescue
- Fire-fighting
- Assistance in disaster areas
- Evacuations of patients from ships or from islands to the mainland
- Towing of low tonnage vessels

ORC 160 can also be equipped with a system installed on the aft deck containing two life rafts for 100 passengers. These can be quickly released in case of a major incident (eg evacuation of passengers from a ferry or from a plane).