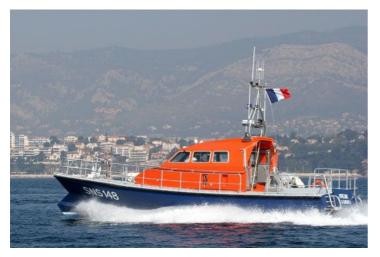

Bernard shipyards produce a line of all weather multi-purpose fast crafts from 12 to 18 mt in length. Unsinkable and self-righting these vessels are designed to offer safety, speed and comfort in the toughest surroundings.

ORC 160 is a 16 mt. model that has been delivered to several government bodies in France and in the Pacific region.

### Her main characteristics are :

- Overall length 16.82m
- Hull length 16.09m
- Waterline length 15.60m
- Overall width 4.80m
- Hull width 4.60m
- Draft 1.40m
- Air draft (mast folded) 4.08m

With 2 X 500 Hp @ 1,800 rpm inboard diesels, ORC 160 can maintain a 25 knots service speed even in very difficult conditions and can be employed in a wide range of activities :