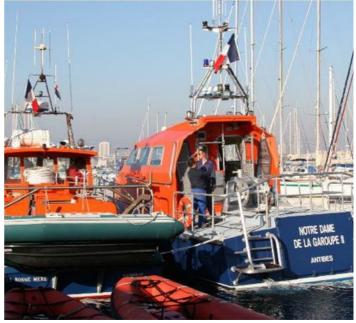

Bernard shipyards produce a line of all weather multi-purpose fast crafts from 12 to 18 mt in length. Unsinkable and self-righting these vessels are designed to offer safety, speed and comfort in the toughest surroundings.

ORC 160 is a 16 mt. model that has been delivered to several government bodies in France and in the Pacific region.

The vessel is extremely well built and offers the highest degree of safety. It is self-righting and, thanks to a hull divided into 5 sections by watertight bulkheads, absolutely unsinkable.

Materials, machinery and systems are the best available.