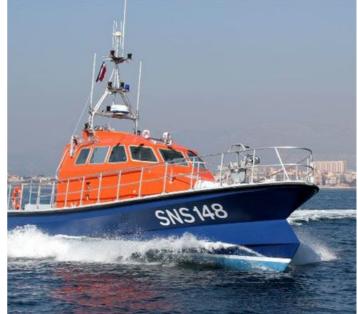

ORC 160 is a 16 mt. model that has been delivered to several government bodies in France and in the Pacific region.

### Her main characteristics are :

- Overall length 16.82m
- Hull length 16.09m
- Waterline length 15.60m
- Overall width 4.80m
- Hull width 4.60m
- Draft 1.40m
- Air draft (mast folded) 4.08m

With 2 X 500 Hp @ 1,800 rpm inboard diesels, ORC 160 can maintain a 25 knots service speed even in very difficult conditions and can be employed in a wide range of activities :

- Piloting
- Rescue
- Fire-fighting
- Assistance in disaster areas
- Evacuations of patients from ships or from islands to the mainland
- Towing of low tonnage vessels

ORC 160 can also be equipped with a system installed on the aft deck containing two life rafts for 100 passengers. These can be quickly released in case of a major incident (eg evacuation of passengers from a ferry or from a plane).