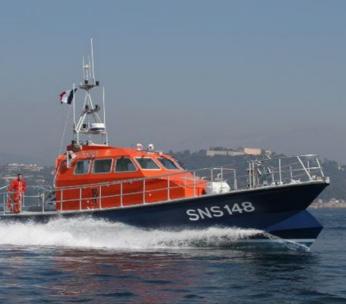

Bernard shipyards produce a line of all weather multi-purpose fast crafts from 12 to 18 mt in length. Unsinkable and self-righting these vessels are designed to offer safety, speed and comfort in the toughest surroundings.

ORC 160 is a 16 mt. model that has been delivered to several government bodies in France and in the Pacific region.

### Her main characteristics are :

- Overall length 16.82m
- Hull length 16.09m
- Waterline length 15.60m
- Overall width 4.80m
- Hull width 4.60m
- Draft 1.40m
- Air draft (mast folded) 4.08m

With 2 X 500 Hp @ 1,800 rpm inboard diesels, ORC 160 can maintain a 25 knots service speed even in very difficult conditions and can be employed in a wide range of activities :