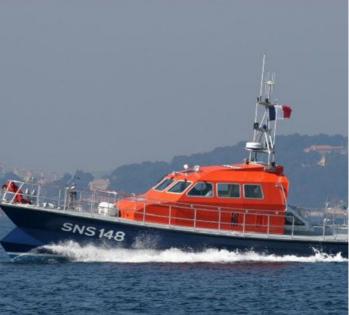

# NEW BUILD - 16m All Weather Fast Craft

Bernard shipyards produce a line of all weather multi-purpose fast crafts from 12 to 18 mt in length. Unsinkable and self-righting these vessels are designed to offer safety, speed and comfort in the toughest surroundings.

ORC 160 is a 16 mt. model that has been delivered to several government bodies in France and in the Pacific region.

### Her main characteristics are :

- Overall length 16.82m
- Hull length 16.09m
- Waterline length 15.60m
- Overall width 4.80m
- Hull width 4.60m
- Draft 1.40m
- Air draft (mast folded) 4.08m

With 2 X 500 Hp @ 1,800 rpm inboard diesels, ORC 160 can maintain a 25 knots service speed even in very difficult conditions and can be employed in a wide range of activities :