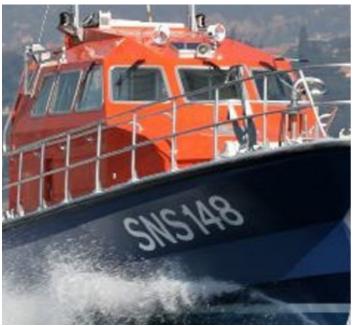

Bernard shipyards produce a line of all weather multi-purpose fast crafts from 12 to 18 mt in length. Unsinkable and self-righting these vessels are designed to offer safety, speed and comfort in the toughest surroundings.

ORC 160 is a 16 mt. model that has been delivered to several government bodies in France and in the Pacific region.

### Her main characteristics are :

- Overall length 16.82m
- Hull length 16.09m
- Waterline length 15.60m
- Overall width 4.80m
- Hull width 4.60m
- Draft 1.40m
- Air draft (mast folded) 4.08m

With 2 X 500 Hp @ 1,800 rpm inboard diesels, ORC 160 can maintain a 25 knots service speed even in very difficult conditions and can be employed in a wide range of activities :