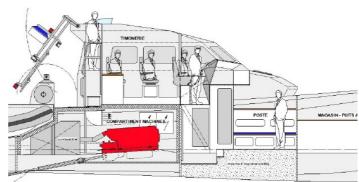

Bernard shipyards produce a line of all weather multi-purpose fast crafts from 12 to 18 mt in length. Unsinkable and self-righting these vessels are designed to offer safety, speed and comfort in the toughest surroundings.

ORC 160 is a 16 mt. model that has been delivered to several government bodies in France and in the Pacific region.

### Her main characteristics are :

- Overall length 16.82m
- Hull length 16.09m
- Waterline length 15.60m
- Overall width 4.80m
- Hull width 4.60m
- Draft 1.40m
- Air draft (mast folded) 4.08m

With 2 X 500 Hp @ 1,800 rpm inboard diesels, ORC 160 can maintain a 25 knots service speed even in very difficult conditions and can be employed in a wide range of activities :

The vessel is extremely well built and offers the highest degree of safety. It is self-righting and, thanks to a hull divided into 5 sections by watertight bulkheads, absolutely unsinkable.

Materials, machinery and systems are the best available.