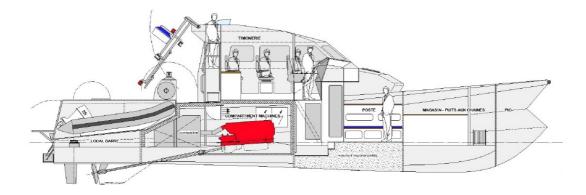

The vessel is extremely well built and offers the highest degree of safety. It is self-righting and, thanks to a hull divided into 5 sections by watertight bulkheads, absolutely unsinkable.

Materials, machinery and systems are the best available.

### Standard equipment includes :

- Towing system
- Zodiac RIB with outboard
- MOB crane
- Fire-fighting system
- Complete navigation/radio equipment

The details of all vessels are offered in good faith but we cannot guarantee or warrant the accuracy of this information nor warrant the condition of the vessel. Any buyer should instruct their agents, or their surveyors, to investigate such details as the buyer desires validated. This vessel is offered subject to sale, price change, location or withdrawal without notice.