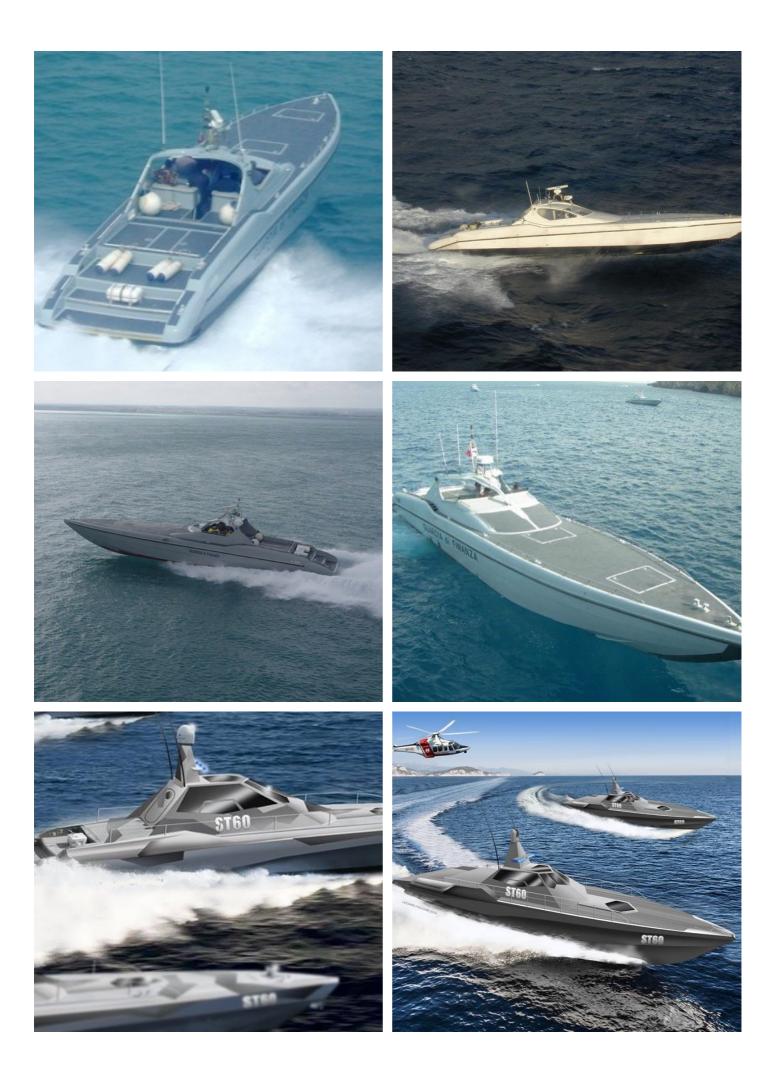

# **NEW BUILD - 18.6m Super High Speed Interceptor**

#### **GENERAL DESCRIPTION**

This formidable ST 60 High Speed Interceptor Vessel is in operation with the Italian Guardia Di Finanza (GDF). The vessel is available in a number of configurations to address any duty that requires very high speeds. The extremely capable vessel has impressive seakeeping, speed, maneuverability, range and stability characteristics. The innovative but very proven hull design is easy to operate, provides a smoother ride, reduced crew fatigue, and operator friendly access to maintenance and mission equipment packages.

## Designed for special corps, ST 60 High Speed Interceptor Vessel is suitable for missions such as:

- Commando operations
- Offshore interception
- Surveillance / Covert surveillance

- Anti-smuggling
- Sea ambulance
- Pollution control
- Search and rescue
- Intrusion
- Escort
- Fast Attack

## STANDARD SPECIFICATIONS

Length Over All 18,60 meters
Beam Max 3,40 meters
Draft 1,30 meters
Height Max 2,80 meters
Displacement when empty 16,20 tons
Fuel tank capacity MGO >4.000 liters
Fresh water tank capacity 200 liters
Max speed at 3.100RPM at light conditions >70 knots
Range >300 miles