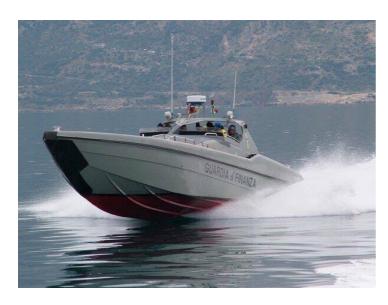

#### **GENERAL DESCRIPTION**

This formidable ST 60 High Speed Interceptor Vessel is in operation with the Italian Guardia Di Finanza (GDF). The vessel is available in a number of configurations to address any duty that requires very high speeds. The extremely capable vessel has impressive seakeeping, speed, maneuverability, range and stability characteristics. The innovative but very proven hull design is easy to operate, provides a smoother ride, reduced crew fatigue, and operator friendly access to maintenance and mission equipment packages.

## Designed for special corps, ST 60 High Speed Interceptor Vessel is suitable for missions such as:

- Commando operations
- Offshore interception
- Surveillance / Covert surveillance

- Anti-smuggling
- Sea ambulance
- Pollution control
- Search and rescue
- Intrusion
- Escort
- Fast Attack