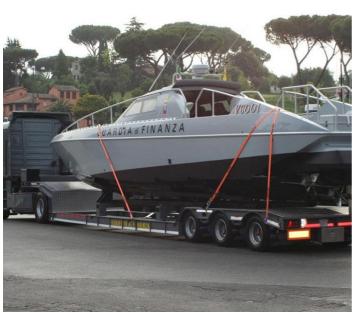

# **Listing ID - 1448**

**Description** Super-High Speed Interceptor

Date Built to Order

Launched

**Length** 18.60m (61ft)

**Beam** 3.40m (11ft 1in)

**Draft** 1.30m (4ft 3in)

**Location** Greece, delivered anywhere

## STANDARD SPECIFICATIONS

Length Over All 18,60 meters
Beam Max 3,40 meters
Draft 1,30 meters
Height Max 2,80 meters
Displacement when empty 16,20 tons
Fuel tank capacity MGO >4.000 liters
Fresh water tank capacity 200 liters
Max speed at 3.100RPM at light conditions >70 knots
Range >300 miles