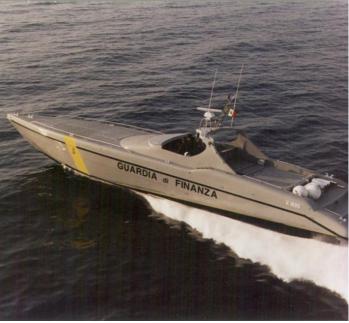

#### **GENERAL DESCRIPTION**

This formidable ST 60 High Speed Interceptor Vessel is in operation with the Italian Guardia Di Finanza (GDF). The vessel is available in a number of configurations to address any duty that requires very high speeds. The extremely capable vessel has impressive seakeeping, speed, maneuverability, range and stability characteristics. The innovative but very proven hull design is easy to operate, provides a smoother ride, reduced crew fatigue, and operator friendly access to maintenance and mission equipment packages.

## Designed for special corps, ST 60 High Speed Interceptor Vessel is suitable for missions such as:

- Commando operations
- Offshore interception
- Surveillance / Covert surveillance

- Anti-smuggling
- Sea ambulance
- Pollution control
- Search and rescue
- Intrusion
- Escort
- Fast Attack