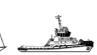

# **NEW BUILD - 18.6m Super High Speed Interceptor**

# **Listing ID - 1448**

**Description** Super-High Speed Interceptor

Date Built to Order

Launched

**Length** 18.60m (61ft)

**Beam** 3.40m (11ft 1in)

**Draft** 1.30m (4ft 3in)

**Location** Greece, delivered anywhere

#### **GENERAL DESCRIPTION**

This formidable ST 60 High Speed Interceptor Vessel is in operation with the Italian Guardia Di Finanza (GDF). The vessel is available in a number of configurations to address any duty that requires very high speeds. The extremely capable vessel has impressive seakeeping, speed, maneuverability, range and stability characteristics. The innovative but very proven hull design is easy to operate, provides a smoother ride, reduced crew fatigue, and operator friendly access to maintenance and mission equipment packages.