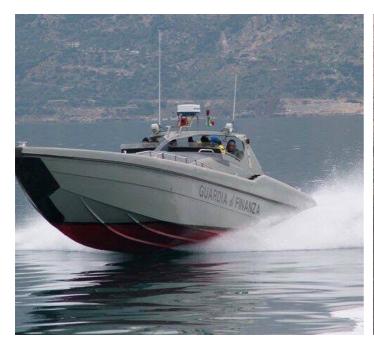

#### **GENERAL DESCRIPTION**

This formidable ST 60 High Speed Interceptor Vessel is in operation with the Italian Guardia Di Finanza (GDF). The vessel is available in a number of configurations to address any duty that requires very high speeds. The extremely capable vessel has impressive seakeeping, speed, maneuverability, range and stability characteristics. The innovative but very proven hull design is easy to operate, provides a smoother ride, reduced crew fatigue, and operator friendly access to maintenance and mission equipment packages.

## Designed for special corps, ST 60 High Speed Interceptor Vessel is suitable for missions such as:

- Commando operations
- Offshore interception
- Surveillance / Covert surveillance

- Anti-smuggling
- Sea ambulance
- Pollution control
- Search and rescue
- Intrusion
- Escort
- Fast Attack