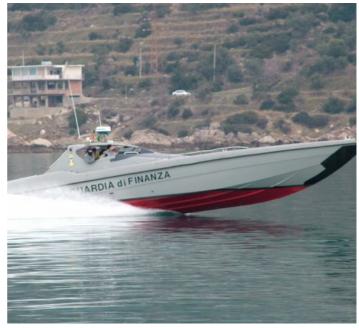

#### **GENERAL DESCRIPTION**

This formidable ST 60 High Speed Interceptor Vessel is in operation with the Italian Guardia Di Finanza (GDF). The vessel is available in a number of configurations to address any duty that requires very high speeds. The extremely capable vessel has impressive seakeeping, speed, maneuverability, range and stability characteristics. The innovative but very proven hull design is easy to operate, provides a smoother ride, reduced crew fatigue, and operator friendly access to maintenance and mission equipment packages.

## STANDARD SPECIFICATIONS

Length Over All 18,60 meters
Beam Max 3,40 meters
Draft 1,30 meters
Height Max 2,80 meters
Displacement when empty 16,20 tons
Fuel tank capacity MGO >4.000 liters
Fresh water tank capacity 200 liters
Max speed at 3.100RPM at light conditions >70 knots
Range >300 miles