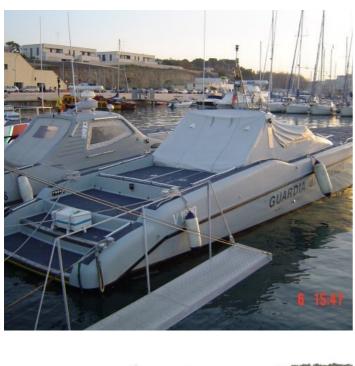

#### **GENERAL DESCRIPTION**

This formidable ST 60 High Speed Interceptor Vessel is in operation with the Italian Guardia Di Finanza (GDF). The vessel is available in a number of configurations to address any duty that requires very high speeds. The extremely capable vessel has impressive seakeeping, speed, maneuverability, range and stability characteristics. The innovative but very proven hull design is easy to operate, provides a smoother ride, reduced crew fatigue, and operator friendly access to maintenance and mission equipment packages.

## Designed for special corps, ST 60 High Speed Interceptor Vessel is suitable for missions such as:

- Commando operations
- Offshore interception
- Surveillance / Covert surveillance

- Anti-smuggling
- Sea ambulance
- Pollution control
- Search and rescue
- Intrusion
- Escort
- Fast Attack