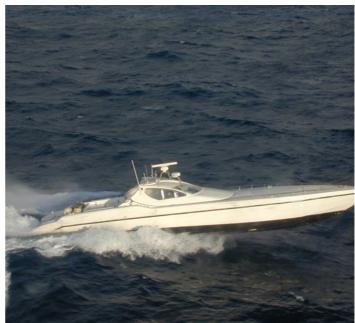

#### **GENERAL DESCRIPTION**

This formidable ST 60 High Speed Interceptor Vessel is in operation with the Italian Guardia Di Finanza (GDF). The vessel is available in a number of configurations to address any duty that requires very high speeds. The extremely capable vessel has impressive seakeeping, speed, maneuverability, range and stability characteristics. The innovative but very proven hull design is easy to operate, provides a smoother ride, reduced crew fatigue, and operator friendly access to maintenance and mission equipment packages.

## STANDARD SPECIFICATIONS

Length Over All 18,60 meters
Beam Max 3,40 meters
Draft 1,30 meters
Height Max 2,80 meters
Displacement when empty 16,20 tons
Fuel tank capacity MGO >4.000 liters
Fresh water tank capacity 200 liters
Max speed at 3.100RPM at light conditions >70 knots
Range >300 miles