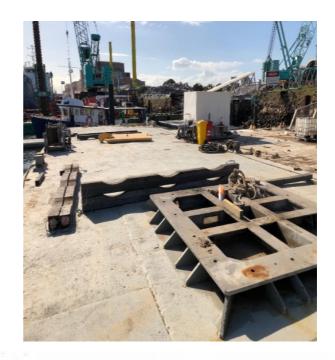

## **Listing ID - 1474**

**Description 26m Flat Top Barge** 

**Date** 1977

Launched

Length 26m (85ft 3in)

**Beam** 9m (29ft 6in)

**Draft** 0.7m (2ft 3in)

**Location** Brisbane, Australia

**Broker** Peter Cookson

peter.cookson@seaboatsbrokers.com

+61 429 543 180

Price SOLD

26m Dumb Barge with Fresh Certificates.

Built: 1977 LOA: 26m Breadth: 9m

Moulded Depth: 2.35m

Draft: 0.7m

Free Deck Area: 234 m2 Crew: 8 Maximum AMSA UVI: 447316 Class VSL: 2D

Port of Registry: Brisbane

Ballast tanks: 3

- 4 x Hydraulic Drum Winches
- 4 x Fairleaders
- 1 x 16KVA Genset

|                      | WATER                |                               |
|----------------------|----------------------|-------------------------------|
| 1 VOID               | TANK                 | THE VOID SPACE & VOID & VOID  |
| 14.24 m <sup>3</sup> | 15.66 m3             | 49.48 m² 21.20 m² 14.24 m³    |
| A VOID               | @ Vois               | @ North SPACE @ Valo @ Valo   |
| 14.24 m³             | 21.20 m3             | 31.79 mg 21.20 mg 14.24 mg    |
| @ Voio               | (A) VOID<br>15.66 m3 | Wood SPACE Q VOID D VOID      |
| 14.24 x3             |                      | 47 Ag. 46 m3 2120 m3 14-24 m3 |