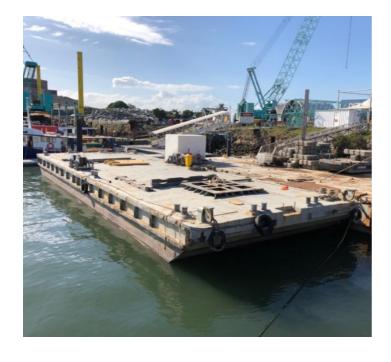

## **Listing ID - 1474**

**Description 26m Flat Top Barge** 

**Date** 1977

Launched

Length 26m (85ft 3in)

**Beam** 9m (29ft 6in)

**Draft** 0.7m (2ft 3in)

**Location** Brisbane, Australia

**Broker** Peter Cookson

peter.cookson@seaboatsbrokers.com

+61 429 543 180

Price SOLD

26m Dumb Barge with Fresh Certificates.

Built: 1977 LOA: 26m Breadth: 9m

Moulded Depth: 2.35m

Draft: 0.7m