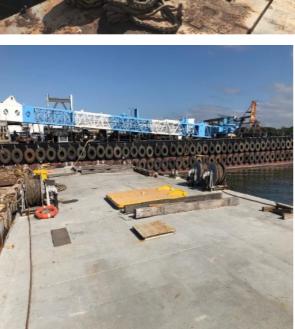

## **Listing ID - 1474**

**Description 26m Flat Top Barge** 

**Date** 1977

Launched

Length 26m (85ft 3in)

**Beam** 9m (29ft 6in)

**Draft** 0.7m (2ft 3in)

**Location** Brisbane, Australia

**Broker** Peter Cookson

peter.cookson@seaboatsbrokers.com

+61 429 543 180

Price SOLD

26m Dumb Barge with Fresh Certificates.

Built: 1977 LOA: 26m Breadth: 9m

Moulded Depth: 2.35m

Draft: 0.7m

Free Deck Area: 234 m2 Crew: 8 Maximum AMSA UVI: 447316 Class VSL: 2D

Port of Registry: Brisbane

Ballast tanks: 3

- 4 x Hydraulic Drum Winches
- 4 x Fairleaders
- 1 x 16KVA Genset

|                      | WATER                |                               |
|----------------------|----------------------|-------------------------------|
| 1 VOID               | TANK                 | THE VOID SPACE & VOID & VOID  |
| 14.24 m <sup>3</sup> | 15.66 m3             | 49.48 m² 21.20 m² 14.24 m³    |
| A VOID               | @ Vois               | @ North SPACE @ Valo @ Valo   |
| 14.24 m³             | 21.20 m3             | 31.79 mg 21.20 mg 14.24 mg    |
| @ Voio               | (A) VOID<br>15.66 m3 | Wood SPACE Q VOID D VOID      |
| 14.24 x3             |                      | 47 Ag. 46 m3 2120 m3 14-24 m3 |