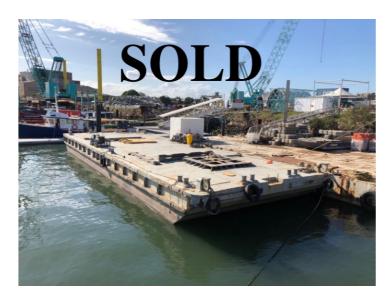

## SOLD - 26m Flat Top Dumb Barge

## **Listing ID - 1474**

**Description 26m Flat Top Barge** 

**Date** 1977

Launched

Length 26m (85ft 3in)

**Beam** 9m (29ft 6in)

**Draft** 0.7m (2ft 3in)

**Location** Brisbane, Australia

**Broker** Peter Cookson

peter.cookson@seaboatsbrokers.com

+61 429 543 180

Price SOLD

26m Dumb Barge with Fresh Certificates.

Built: 1977 LOA: 26m Breadth: 9m

Moulded Depth: 2.35m

Draft: 0.7m