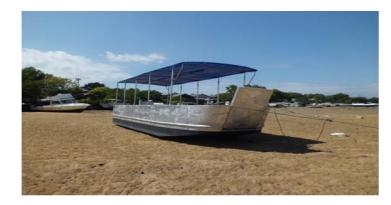

## **Listing ID - 1490**

**Description NEW BUILD - 9m LCT** 

**Date** Building period 1.5 months

Launched

Length 9m (29ft 6in)

**Beam** 2.8m (9ft 2in)

**Location** ex factory, Surabaya, Indonesia

**Broker** Franklin Taylor

franklin.taylor@seaboatsbrokers.com

+64 27 276 5383

**Price** USD 44,500

We offer this 9m aluminium landing craft for those who want simple and cost effective transport opportunities to carry passengers or cargo to secluded locations and beaches.

Material aluminium 1100 free maintenance

Thickness: 3mm

Non class Length: 9 m Beam: 2.8 m With canopy Console steering

With ramp door

Double hull double bottom

Outboard motor recommended 2 x 80 hp should be owner supply