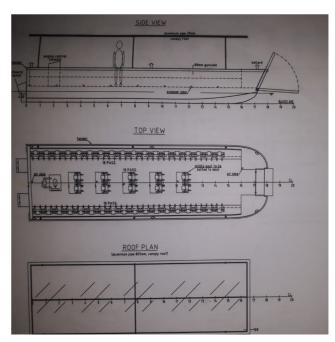

Material aluminium 1100 free maintenance

Thickness: 3mm

Non class Length: 9 m Beam: 2.8 m With canopy Console steering

With ramp door

Double hull double bottom

Outboard motor recommended 2 x 80 hp should be owner supply

## Capacity 40 pax on board Can carry load such as cement in pack etc

The details of all vessels are offered in good faith but we cannot guarantee or warrant the accuracy of this information nor warrant the condition of the vessel. Any buyer should instruct their agents, or their surveyors, to investigate such details as the buyer desires validated. This vessel is offered subject to sale, price change, location or withdrawal without notice.