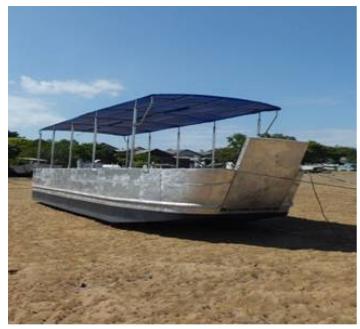

## **Listing ID - 1490**

**Description NEW BUILD - 9m LCT** 

**Date** Building period 1.5 months

Launched

Length 9m (29ft 6in)

**Beam** 2.8m (9ft 2in)

**Location** ex factory, Surabaya, Indonesia

**Broker** Franklin Taylor

franklin.taylor@seaboatsbrokers.com

+64 27 276 5383

**Price** USD 44,500

We offer this 9m aluminium landing craft for those who want simple and cost effective transport opportunities to carry passengers or cargo to secluded locations and beaches.

Material aluminium 1100 free maintenance

Thickness: 3mm

Non class Length: 9 m Beam: 2.8 m With canopy Console steering

With ramp door

Double hull double bottom

Outboard motor recommended 2 x 80 hp should be owner supply