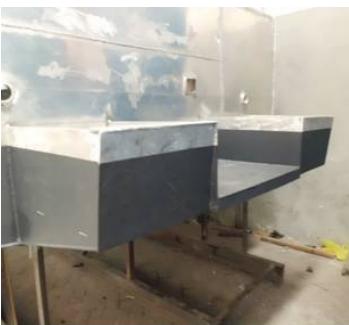

Material aluminium 1100 free maintenance

Thickness: 3mm

Non class Length: 9 m Beam: 2.8 m With canopy Console steering

With ramp door

Double hull double bottom

Outboard motor recommended 2 x 80 hp should be owner supply