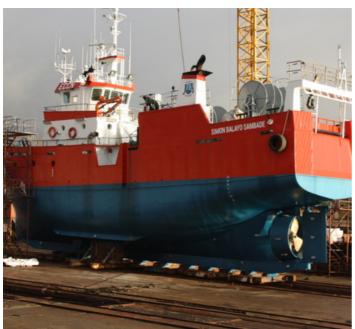

## 30m Pelagic Coastal Trawler / Vacuum Pump

| Description      | 30m Pelagic Coastal Trawler / Vacuum<br>Pump                                     |
|------------------|----------------------------------------------------------------------------------|
| Date<br>Launched | 2003                                                                             |
| Length           | 30m (98ft 5in)                                                                   |
| Beam             | 7.3m (23ft 11in)                                                                 |
| Location         | Spain                                                                            |
| Broker           | Richard Pierrepont<br>richard.pierrepont@seaboatsbrokers.com<br>+44 7798 607 323 |
| Price            | EUR 1.4 million                                                                  |

Built Year: 2003, Spain Class: Flag Maritime Authority Tonnage GT / NT: 237 GT / 71 NT Dimensions: 30 x 7.3m Accommodation: 9 Crew Hold Capacity: 140m3 + 20 MT in 4 refrigerated tanks at minus 3 Main Engine: Caterpillar 3412 of 1200 BHP Propeller: Controllable Pitch Propeller / articulated rudder Freezing System: Ice machine 3,000 kgs / day Deck Equipment: 4x independent net drums; 1x vacuum pump