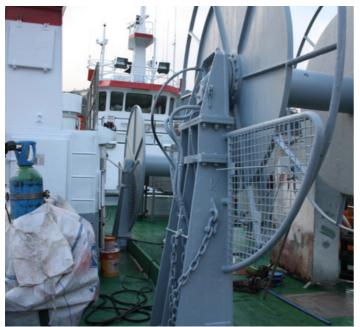

Built Year: 2003, Spain Class: Flag Maritime Authority Tonnage GT / NT: 237 GT / 71 NT Dimensions: 30 x 7.3m Accommodation: 9 Crew Hold Capacity: 140m3 + 20 MT in 4 refrigerated tanks at minus 3 Main Engine: Caterpillar 3412 of 1200 BHP Propeller: Controllable Pitch Propeller / articulated rudder Freezing System: Ice machine 3,000 kgs / day Deck Equipment: 4x independent net drums; 1x vacuum pump