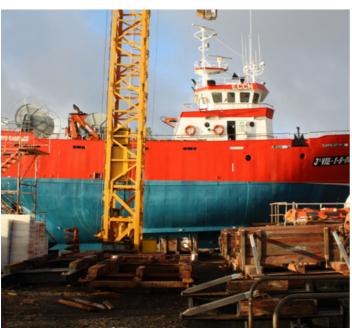

## 30m Pelagic Coastal Trawler / Vacuum Pump

| Description      | 30m Pelagic Coastal Trawler / Vacuum<br>Pump                                     |
|------------------|----------------------------------------------------------------------------------|
| Date<br>Launched | 2003                                                                             |
| Length           | 30m (98ft 5in)                                                                   |
| Beam             | 7.3m (23ft 11in)                                                                 |
| Location         | Spain                                                                            |
| Broker           | Richard Pierrepont<br>richard.pierrepont@seaboatsbrokers.com<br>+44 7798 607 323 |
| Price            | EUR 1.4 million                                                                  |

Built Year: 2003, Spain Class: Flag Maritime Authority Tonnage GT / NT: 237 GT / 71 NT Dimensions: 30 x 7.3m Accommodation: 9 Crew Hold Capacity: 140m3 + 20 MT in 4 refrigerated tanks at minus 3 Main Engine: Caterpillar 3412 of 1200 BHP Propeller: Controllable Pitch Propeller / articulated rudder Freezing System: Ice machine 3,000 kgs / day Deck Equipment: 4x independent net drums; 1x vacuum pump