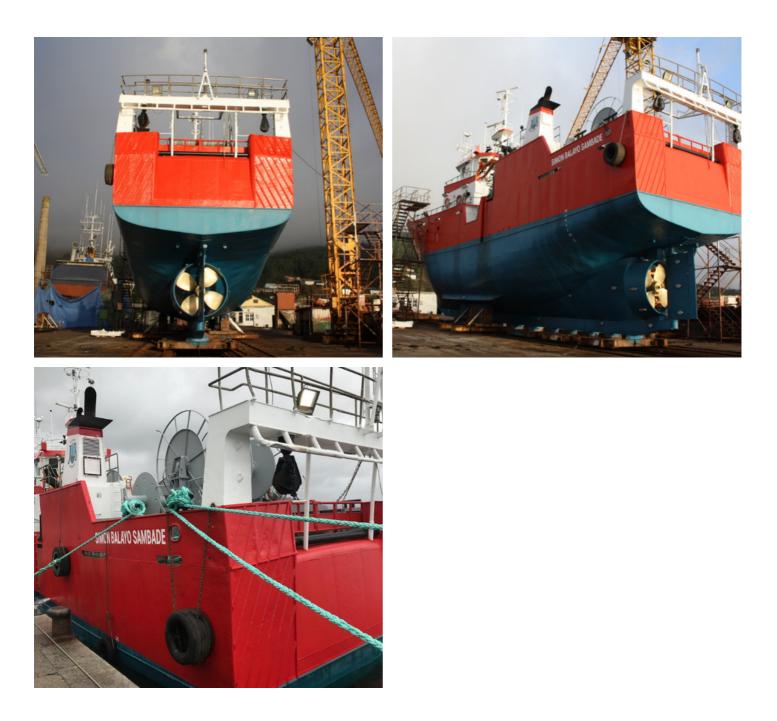

## 30m Pelagic Coastal Trawler / Vacuum Pump

| Description      | 30m Pelagic Coastal Trawler / Vacuum<br>Pump                                     |
|------------------|----------------------------------------------------------------------------------|
| Date<br>Launched | 2003                                                                             |
| Length           | 30m (98ft 5in)                                                                   |
| Beam             | 7.3m (23ft 11in)                                                                 |
| Location         | Spain                                                                            |
| Broker           | Richard Pierrepont<br>richard.pierrepont@seaboatsbrokers.com<br>+44 7798 607 323 |
| Price            | EUR 1.4 million                                                                  |

Built Year: 2003, Spain Class: Flag Maritime Authority Tonnage GT / NT: 237 GT / 71 NT Dimensions: 30 x 7.3m Accommodation: 9 Crew Hold Capacity: 140m3 + 20 MT in 4 refrigerated tanks at minus 3 Main Engine: Caterpillar 3412 of 1200 BHP Propeller: Controllable Pitch Propeller / articulated rudder Freezing System: Ice machine 3,000 kgs / day Deck Equipment: 4x independent net drums; 1x vacuum pump