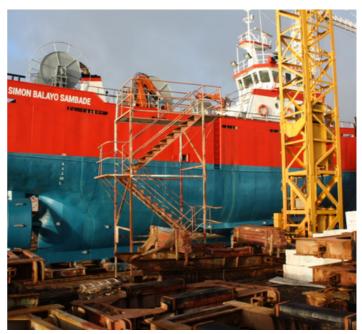

## 30m Pelagic Coastal Trawler / Vacuum Pump

| Description      | 30m Pelagic Coastal Trawler / Vacuum<br>Pump                                     |
|------------------|----------------------------------------------------------------------------------|
| Date<br>Launched | 2003                                                                             |
| Length           | 30m (98ft 5in)                                                                   |
| Beam             | 7.3m (23ft 11in)                                                                 |
| Location         | Spain                                                                            |
| Broker           | Richard Pierrepont<br>richard.pierrepont@seaboatsbrokers.com<br>+44 7798 607 323 |
| Price            | EUR 1.4 million                                                                  |

Built Year: 2003, Spain Class: Flag Maritime Authority Tonnage GT / NT: 237 GT / 71 NT Dimensions: 30 x 7.3m Accommodation: 9 Crew Hold Capacity: 140m3 + 20 MT in 4 refrigerated tanks at minus 3 Main Engine: Caterpillar 3412 of 1200 BHP Propeller: Controllable Pitch Propeller / articulated rudder Freezing System: Ice machine 3,000 kgs / day Deck Equipment: 4x independent net drums; 1x vacuum pump