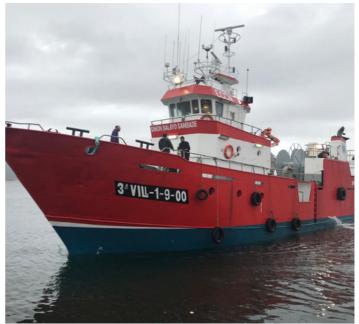

## 30m Pelagic Coastal Trawler / Vacuum Pump

| Description      | 30m Pelagic Coastal Trawler / Vacuum<br>Pump                                     |
|------------------|----------------------------------------------------------------------------------|
| Date<br>Launched | 2003                                                                             |
| Length           | 30m (98ft 5in)                                                                   |
| Beam             | 7.3m (23ft 11in)                                                                 |
| Location         | Spain                                                                            |
| Broker           | Richard Pierrepont<br>richard.pierrepont@seaboatsbrokers.com<br>+44 7798 607 323 |
| Price            | EUR 1.4 million                                                                  |

Built Year: 2003, Spain Class: Flag Maritime Authority Tonnage GT / NT: 237 GT / 71 NT Dimensions: 30 x 7.3m Accommodation: 9 Crew Hold Capacity: 140m3 + 20 MT in 4 refrigerated tanks at minus 3 Main Engine: Caterpillar 3412 of 1200 BHP Propeller: Controllable Pitch Propeller / articulated rudder Freezing System: Ice machine 3,000 kgs / day Deck Equipment: 4x independent net drums; 1x vacuum pump