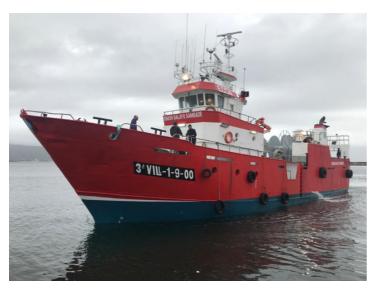

## 30m Pelagic Coastal Trawler / Vacuum Pump

| Description      | 30m Pelagic Coastal Trawler / Vacuum<br>Pump                                     |
|------------------|----------------------------------------------------------------------------------|
| Date<br>Launched | 2003                                                                             |
| Length           | 30m (98ft 5in)                                                                   |
| Beam             | 7.3m (23ft 11in)                                                                 |
| Location         | Spain                                                                            |
| Broker           | Richard Pierrepont<br>richard.pierrepont@seaboatsbrokers.com<br>+44 7798 607 323 |
| Price            | EUR 1.4 million                                                                  |

Built Year: 2003, Spain Class: Flag Maritime Authority Tonnage GT / NT: 237 GT / 71 NT Dimensions: 30 x 7.3m Accommodation: 9 Crew Hold Capacity: 140m3 + 20 MT in 4 refrigerated tanks at minus 3 Main Engine: Caterpillar 3412 of 1200 BHP Propeller: Controllable Pitch Propeller / articulated rudder Freezing System: Ice machine 3,000 kgs / day Deck Equipment: 4x independent net drums; 1x vacuum pump