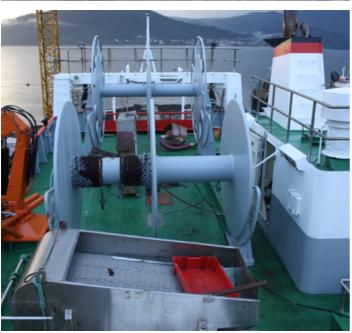

Built Year: 2003, Spain Class: Flag Maritime Authority Tonnage GT / NT: 237 GT / 71 NT Dimensions: 30 x 7.3m Accommodation: 9 Crew Hold Capacity: 140m3 + 20 MT in 4 refrigerated tanks at minus 3 Main Engine: Caterpillar 3412 of 1200 BHP Propeller: Controllable Pitch Propeller / articulated rudder Freezing System: Ice machine 3,000 kgs / day Deck Equipment: 4x independent net drums; 1x vacuum pump