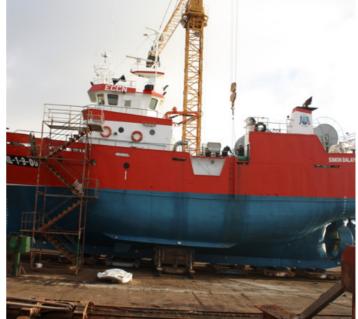

## 30m Pelagic Coastal Trawler / Vacuum Pump

| Description      | 30m Pelagic Coastal Trawler / Vacuum<br>Pump                                     |
|------------------|----------------------------------------------------------------------------------|
| Date<br>Launched | 2003                                                                             |
| Length           | 30m (98ft 5in)                                                                   |
| Beam             | 7.3m (23ft 11in)                                                                 |
| Location         | Spain                                                                            |
| Broker           | Richard Pierrepont<br>richard.pierrepont@seaboatsbrokers.com<br>+44 7798 607 323 |
| Price            | EUR 1.4 million                                                                  |

Built Year: 2003, Spain Class: Flag Maritime Authority Tonnage GT / NT: 237 GT / 71 NT Dimensions: 30 x 7.3m Accommodation: 9 Crew Hold Capacity: 140m3 + 20 MT in 4 refrigerated tanks at minus 3 Main Engine: Caterpillar 3412 of 1200 BHP Propeller: Controllable Pitch Propeller / articulated rudder Freezing System: Ice machine 3,000 kgs / day Deck Equipment: 4x independent net drums; 1x vacuum pump