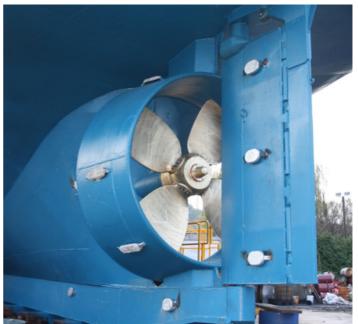

Built Year: 2003, Spain Class: Flag Maritime Authority Tonnage GT / NT: 237 GT / 71 NT Dimensions: 30 x 7.3m Accommodation: 9 Crew Hold Capacity: 140m3 + 20 MT in 4 refrigerated tanks at minus 3 Main Engine: Caterpillar 3412 of 1200 BHP Propeller: Controllable Pitch Propeller / articulated rudder Freezing System: Ice machine 3,000 kgs / day Deck Equipment: 4x independent net drums; 1x vacuum pump