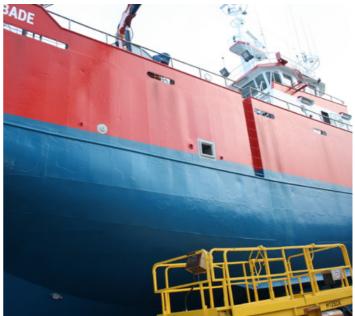

## 30m Pelagic Coastal Trawler / Vacuum Pump

| Description      | 30m Pelagic Coastal Trawler / Vacuum<br>Pump                                     |
|------------------|----------------------------------------------------------------------------------|
| Date<br>Launched | 2003                                                                             |
| Length           | 30m (98ft 5in)                                                                   |
| Beam             | 7.3m (23ft 11in)                                                                 |
| Location         | Spain                                                                            |
| Broker           | Richard Pierrepont<br>richard.pierrepont@seaboatsbrokers.com<br>+44 7798 607 323 |
| Price            | EUR 1.4 million                                                                  |

Built Year: 2003, Spain Class: Flag Maritime Authority Tonnage GT / NT: 237 GT / 71 NT Dimensions: 30 x 7.3m Accommodation: 9 Crew Hold Capacity: 140m3 + 20 MT in 4 refrigerated tanks at minus 3 Main Engine: Caterpillar 3412 of 1200 BHP Propeller: Controllable Pitch Propeller / articulated rudder Freezing System: Ice machine 3,000 kgs / day Deck Equipment: 4x independent net drums; 1x vacuum pump