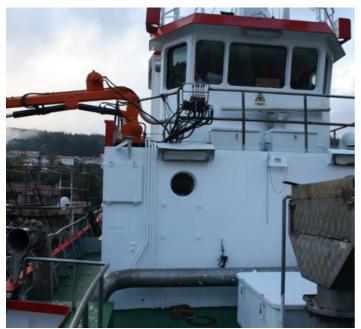

Built Year: 2003, Spain Class: Flag Maritime Authority Tonnage GT / NT: 237 GT / 71 NT Dimensions: 30 x 7.3m Accommodation: 9 Crew Hold Capacity: 140m3 + 20 MT in 4 refrigerated tanks at minus 3 Main Engine: Caterpillar 3412 of 1200 BHP Propeller: Controllable Pitch Propeller / articulated rudder Freezing System: Ice machine 3,000 kgs / day Deck Equipment: 4x independent net drums; 1x vacuum pump