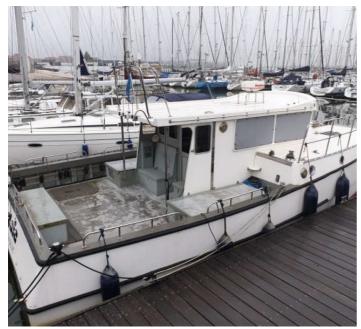

## **Blyth 10m Catamaran**

## **Listing ID - 1569**

**Description Blyth 10m Catamaran** 

**Date** 1995

Launched

**Length** 10.06m (33ft)

**Beam** 5m (16ft 4in)

**Draft** 1.4m (4ft 7in)

**Location** Belgium, Germany

**Broker** Richard Pierrepont

richard.pierrepont@seaboatsbrokers.com

+44 7798 607 323

**Price** GBP 140,000

Make: Prout Blyth Catamaran

Year: 1995 Length: 10.06m Width: 5m Draft: 1.4m

Authorization / Approval: Certificate of seaworthiness (Valid until 22/06/2021)