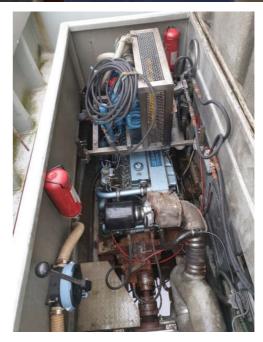

Engine 1, port side: Perkins Sabre M225TI, 1995

Motor hours: 2396 hours

Engine 2, starboard side: Perkins Sabre M225TI, 1995

Motor hours: 2294 hours

Gearboxes: Twin Disc MG 5050A PTO on engine 2: PTO on engine 2 Heating 1: Erbespacher D3LC