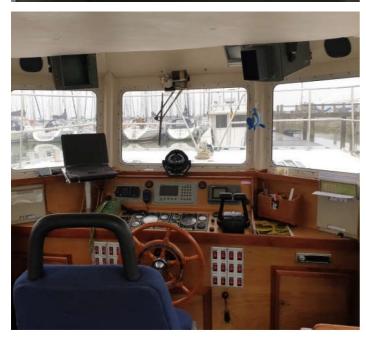

GPS: Magnovox MX200 VHF: Sailor RT 144

VHT: Navman 7100 (DSC)

Compass: Included certificate adjusted for Magnetic deviation

Hydraulic steering

Plotter + GPS: Through portable Dell PC + Garmin II plus GPS

Dive platform + ladder