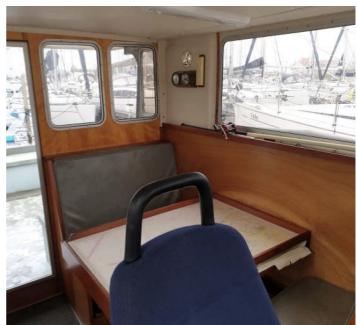

Cabin: table with seating for 4 convertibles to double bed. Pilot seat, kitchen with fridge and microwave and two burners.

Hydraulic anchor winch: Simpson Lawrence

Radar: Raytheon R 40 XX Autopilot: Echo Pilot GLS Gold Echo sounder: Raytheon V 850 Color