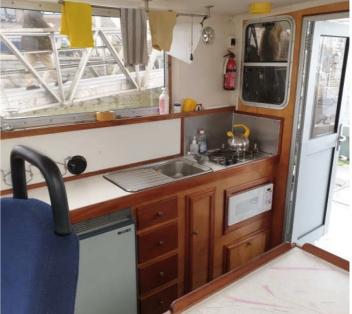

Cabin: table with seating for 4 convertibles to double bed. Pilot seat, kitchen with fridge and microwave and two burners.

Hydraulic anchor winch: Simpson Lawrence

Radar: Raytheon R 40 XX Autopilot: Echo Pilot GLS Gold Echo sounder: Raytheon V 850 Color