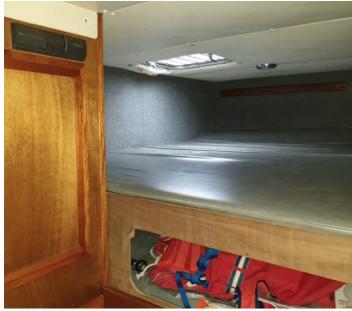

## Heating 2: Air exchange ARDIC; 1024WA

Layout: In hulls: each hull has a cabin with double bed + several cabinets. Port hull has also toilet + shower, Starboard hull has a technical compartment (water pump, water boiler, Hydraulic oil reservoir), electrical converter + storage for tools and spare parts.