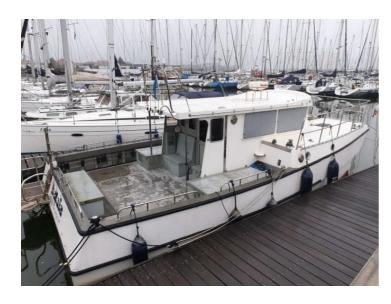

## **Blyth 10m Catamaran**

## **Listing ID - 1569**

**Description Blyth 10m Catamaran** 

**Date** 1995

Launched

**Length** 10.06m (33ft)

**Beam** 5m (16ft 4in)

**Draft** 1.4m (4ft 7in)

**Location** Belgium, Germany

**Broker** Richard Pierrepont

richard.pierrepont@seaboatsbrokers.com

+44 7798 607 323

**Price** GBP 140,000

Make: Prout Blyth Catamaran

Year: 1995 Length: 10.06m Width: 5m Draft: 1.4m

Authorization / Approval: Certificate of seaworthiness (Valid until 22/06/2021)