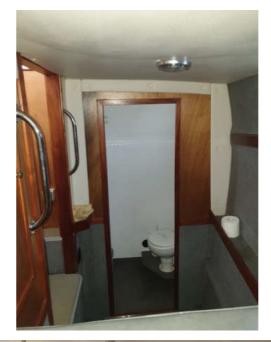

## Heating 2: Air exchange ARDIC; 1024WA

Layout: In hulls: each hull has a cabin with double bed + several cabinets. Port hull has also toilet + shower, Starboard hull has a technical compartment (water pump, water boiler, Hydraulic oil reservoir), electrical converter + storage for tools and spare parts.