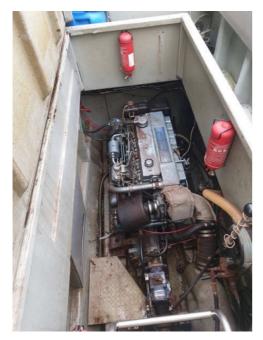

Engine 1, port side: Perkins Sabre M225TI, 1995

Motor hours: 2396 hours

Engine 2, starboard side: Perkins Sabre M225TI, 1995

Motor hours: 2294 hours

Gearboxes: Twin Disc MG 5050A PTO on engine 2: PTO on engine 2 Heating 1: Erbespacher D3LC

## Heating 2: Air exchange ARDIC; 1024WA

Layout: In hulls: each hull has a cabin with double bed + several cabinets. Port hull has also toilet + shower, Starboard hull has a technical compartment (water pump, water boiler, Hydraulic oil reservoir), electrical converter + storage for tools and spare parts.