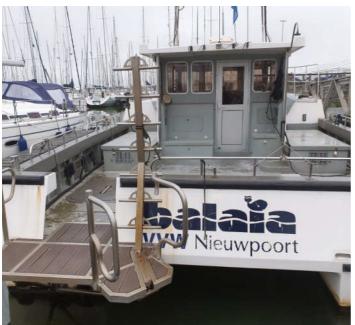

## **Listing ID - 1569**

**Description Blyth 10m Catamaran** 

**Date** 1995

Launched

**Length** 10.06m (33ft)

**Beam** 5m (16ft 4in)

**Draft** 1.4m (4ft 7in)

**Location** Belgium, Germany

**Broker** Richard Pierrepont

richard.pierrepont@seaboatsbrokers.com

+44 7798 607 323

**Price** GBP 140,000

Make: Prout Blyth Catamaran

Year: 1995 Length: 10.06m Width: 5m Draft: 1.4m

Authorization / Approval: Certificate of seaworthiness (Valid until 22/06/2021)

GPS: Magnovox MX200 VHF: Sailor RT 144

VHT: Navman 7100 (DSC)

Compass: Included certificate adjusted for Magnetic deviation

Hydraulic steering

Plotter + GPS: Through portable Dell PC + Garmin II plus GPS

Dive platform + ladder