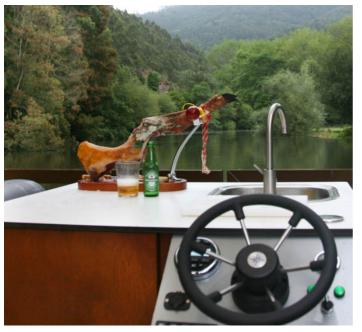

Moggaro aluminium Pontoons are boats of great stability that are characterized by maximum comfort and a variety of designs and styles. As if it were a living space in a house or hotel, you can distribute, decorate and adapt its uses

Models include: Party Pontoon, BBQ Pontoon, Karaoke Pontoon, Family Pontoon ... The possibilities of this boat are endless and thanks to the modular assembly system the same Pontoon can be modified in a second time to offer different layouts.