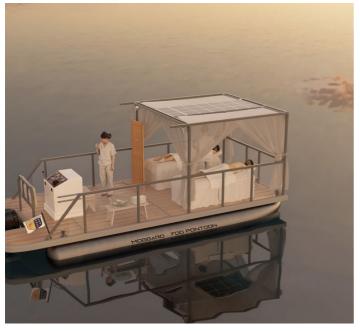

Models include: Party Pontoon, BBQ Pontoon, Karaoke Pontoon, Family Pontoon ... The possibilities of this boat are endless and thanks to the modular assembly system the same Pontoon can be modified in a second time to offer different layouts.

Moggaro Aluminum Yachts can also offer pontoons customized to your specifications.

Power: outboard to 50 Hp, Electric engine to 20 Hp Passengers: 10 (Moggaro 500) / 12 (Moggaro 600)

The details of all vessels are offered in good faith but we cannot guarantee or warrant the accuracy of this information nor warrant the condition of the vessel. Any buyer should instruct their agents, or their surveyors, to investigate such details as the buyer desires validated. This vessel is offered subject to sale, price change, location or withdrawal without notice.