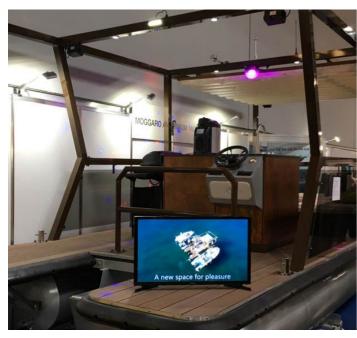

**Location** ex factory, Spain

**Broker** Giuseppe Filippone

qiuseppe.filippone@seaboatsbrokers.com

+39 329 886 8343

Price from EUR 15,200

It is with a great deal of pleasure that we announce that SeaBoats can now offer the full range of aluminum boats produced in Spain by Moggaro Aluminium Yachts .

Moggaro 500 and Moggaro 600 are multipurpose pontoons built in aluminium to very high standards and specifically designed for tourist services where small dimensions and/or low capital investment are required.

Moggaro aluminium Pontoons are boats of great stability that are characterized by maximum comfort and a variety of designs and styles. As if it were a living space in a house or hotel, you can distribute, decorate and adapt its uses