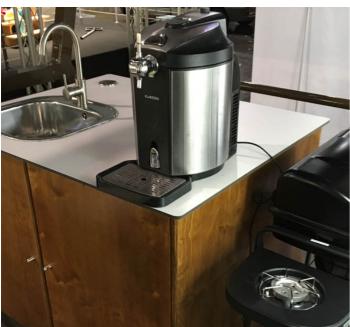

Models include: Party Pontoon, BBQ Pontoon, Karaoke Pontoon, Family Pontoon ... The possibilities of this boat are endless and thanks to the modular assembly system the same Pontoon can be modified in a second time to offer different layouts.

Moggaro Aluminum Yachts can also offer pontoons customized to your specifications.

Power: outboard to 50 Hp, Electric engine to 20 Hp Passengers: 10 (Moggaro 500) / 12 (Moggaro 600)

The details of all vessels are offered in good faith but we cannot guarantee or warrant the accuracy of this information nor warrant the condition of the vessel. Any buyer should instruct their agents, or their surveyors, to investigate such details as the buyer desires validated. This vessel is offered subject to sale, price change, location or withdrawal without notice.