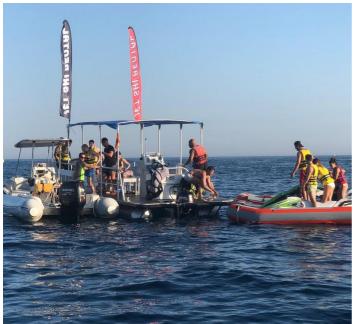

Moggaro 500 and Moggaro 600 are multipurpose pontoons built in aluminium to very high standards and specifically designed for tourist services where small dimensions and/or low capital investment are required.

thanks to the modular, simple and economical design. With these boats the visitor will really feel like he is living in the sea.

These pontoons can be shipped anywhere at very reasonable costs in standard containers and once at destination they are easily assembled by two people in a day or two.