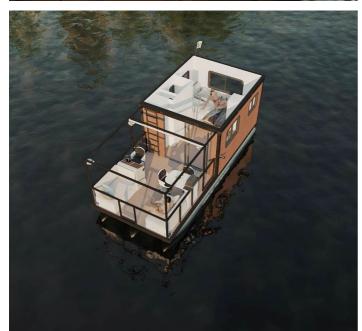

Moggaro 500 and Moggaro 600 are multipurpose pontoons built in aluminium to very high standards and specifically designed for tourist services where small dimensions and/or low capital investment are required.

Moggaro aluminium Pontoons are boats of great stability that are characterized by maximum comfort and a variety of designs and styles. As if it were a living space in a house or hotel, you can distribute, decorate and adapt its uses

Models include: Party Pontoon, BBQ Pontoon, Karaoke Pontoon, Family Pontoon ... The possibilities of this boat are endless and thanks to the modular assembly system the same Pontoon can be modified in a second time to offer different layouts.