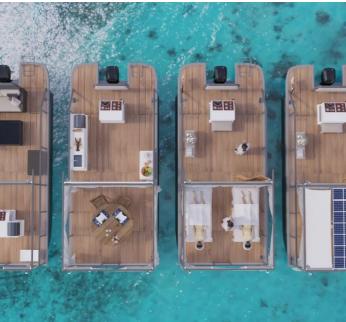

Moggaro 500 and Moggaro 600 are multipurpose pontoons built in aluminium to very high standards and specifically designed for tourist services where small dimensions and/or low capital investment are required.

Moggaro aluminium Pontoons are boats of great stability that are characterized by maximum comfort and a variety of designs and styles. As if it were a living space in a house or hotel, you can distribute, decorate and adapt its uses

thanks to the modular, simple and economical design. With these boats the visitor will really feel like he is living in the sea.

These pontoons can be shipped anywhere at very reasonable costs in standard containers and once at destination they are easily assembled by two people in a day or two.

Models include: Party Pontoon, BBQ Pontoon, Karaoke Pontoon, Family Pontoon ... The possibilities of this boat are endless and thanks to the modular assembly system the same Pontoon can be modified in a second time to offer different layouts.