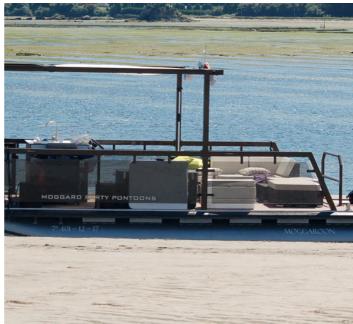

Models include: Party Pontoon, BBQ Pontoon, Karaoke Pontoon, Family Pontoon ... The possibilities of this boat are endless and thanks to the modular assembly system the same Pontoon can be modified in a second time to offer different layouts.

Moggaro Aluminum Yachts can also offer pontoons customized to your specifications.

Power: outboard to 50 Hp, Electric engine to 20 Hp Passengers: 10 (Moggaro 500) / 12 (Moggaro 600)

The details of all vessels are offered in good faith but we cannot guarantee or warrant the accuracy of this information nor warrant the condition of the vessel. Any buyer should instruct their agents, or their surveyors, to investigate such details as the buyer desires validated. This vessel is offered subject to sale, price change, location or withdrawal without notice.