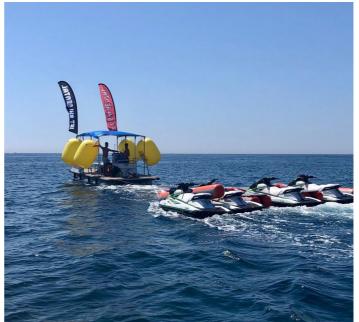

Moggaro 500 and Moggaro 600 are multipurpose pontoons built in aluminium to very high standards and specifically designed for tourist services where small dimensions and/or low capital investment are required.

Models include: Party Pontoon, BBQ Pontoon, Karaoke Pontoon, Family Pontoon ... The possibilities of this boat are endless and thanks to the modular assembly system the same Pontoon can be modified in a second time to offer different layouts.

Moggaro Aluminum Yachts can also offer pontoons customized to your specifications.

Power: outboard to 50 Hp, Electric engine to 20 Hp Passengers: 10 (Moggaro 500) / 12 (Moggaro 600)

The details of all vessels are offered in good faith but we cannot guarantee or warrant the accuracy of this information nor warrant the condition of the vessel. Any buyer should instruct their agents, or their surveyors, to investigate such details as the buyer desires validated. This vessel is offered subject to sale, price change, location or withdrawal without notice.