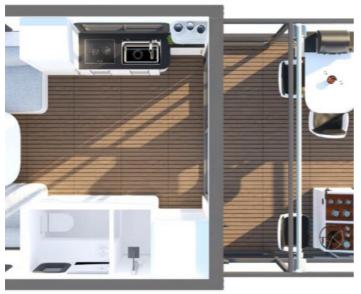

## **Listing ID - 1575**

**Description Multipurpose Pontoons** 

**Date** Built to Order

Launched

Length Mt 5.0 (Moggaro 500) & Mt 6.0 (Moggaro

600) models

**Beam** 2.60m / 2.98m

Draft Mt. 0.20 (hull)

Moggaro 500 and Moggaro 600 are multipurpose pontoons built in aluminium to very high standards and specifically designed for tourist services where small dimensions and/or low capital investment are required.

Moggaro aluminium Pontoons are boats of great stability that are characterized by maximum comfort and a variety of designs and styles. As if it were a living space in a house or hotel, you can distribute, decorate and adapt its uses

thanks to the modular, simple and economical design. With these boats the visitor will really feel like he is living in the sea.

These pontoons can be shipped anywhere at very reasonable costs in standard containers and once at destination they are easily assembled by two people in a day or two.

Models include: Party Pontoon, BBQ Pontoon, Karaoke Pontoon, Family Pontoon ... The possibilities of this boat are endless and thanks to the modular assembly system the same Pontoon can be modified in a second time to offer different layouts.