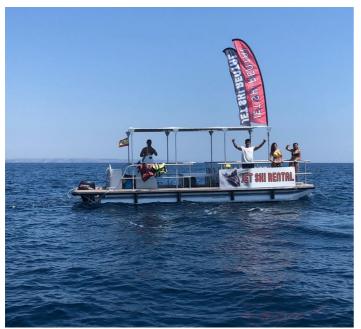

Moggaro 500 and Moggaro 600 are multipurpose pontoons built in aluminium to very high standards and specifically designed for tourist services where small dimensions and/or low capital investment are required.

Moggaro aluminium Pontoons are boats of great stability that are characterized by maximum comfort and a variety of designs and styles. As if it were a living space in a house or hotel, you can distribute, decorate and adapt its uses

Models include: Party Pontoon, BBQ Pontoon, Karaoke Pontoon, Family Pontoon ... The possibilities of this boat are endless and thanks to the modular assembly system the same Pontoon can be modified in a second time to offer different layouts.