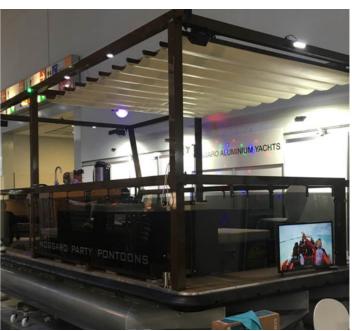

Moggaro 500 and Moggaro 600 are multipurpose pontoons built in aluminium to very high standards and specifically designed for tourist services where small dimensions and/or low capital investment are required.

Moggaro aluminium Pontoons are boats of great stability that are characterized by maximum comfort and a variety of designs and styles. As if it were a living space in a house or hotel, you can distribute, decorate and adapt its uses

thanks to the modular, simple and economical design. With these boats the visitor will really feel like he is living in the sea.

These pontoons can be shipped anywhere at very reasonable costs in standard containers and once at destination they are easily assembled by two people in a day or two.