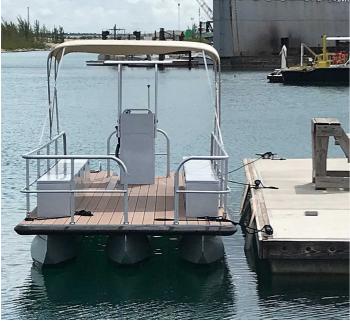

## **Listing ID - 1575**

**Description Multipurpose Pontoons** 

**Date** Built to Order

Launched

Length Mt 5.0 (Moggaro 500) & Mt 6.0 (Moggaro

600) models

**Beam** 2.60m / 2.98m

Draft Mt. 0.20 (hull)

Moggaro 500 and Moggaro 600 are multipurpose pontoons built in aluminium to very high standards and specifically designed for tourist services where small dimensions and/or low capital investment are required.

Moggaro aluminium Pontoons are boats of great stability that are characterized by maximum comfort and a variety of designs and styles. As if it were a living space in a house or hotel, you can distribute, decorate and adapt its uses