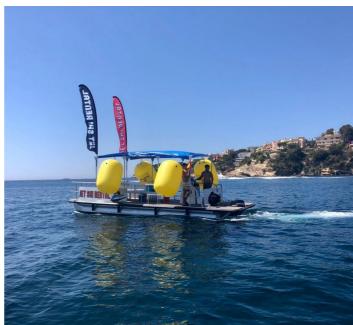

Moggaro 500 and Moggaro 600 are multipurpose pontoons built in aluminium to very high standards and specifically designed for tourist services where small dimensions and/or low capital investment are required.

Moggaro aluminium Pontoons are boats of great stability that are characterized by maximum comfort and a variety of designs and styles. As if it were a living space in a house or hotel, you can distribute, decorate and adapt its uses