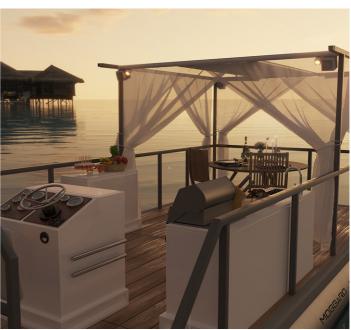

Moggaro aluminium Pontoons are boats of great stability that are characterized by maximum comfort and a variety of designs and styles. As if it were a living space in a house or hotel, you can distribute, decorate and adapt its uses

thanks to the modular, simple and economical design. With these boats the visitor will really feel like he is living in the sea.

These pontoons can be shipped anywhere at very reasonable costs in standard containers and once at destination they are easily assembled by two people in a day or two.

Models include: Party Pontoon, BBQ Pontoon, Karaoke Pontoon, Family Pontoon ... The possibilities of this boat are endless and thanks to the modular assembly system the same Pontoon can be modified in a second time to offer different layouts.