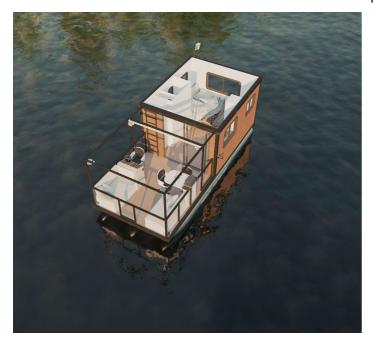

Moggaro 500 and Moggaro 600 are multipurpose pontoons built in aluminium to very high standards and specifically designed for tourist services where small dimensions and/or low capital investment are required.

Moggaro aluminium Pontoons are boats of great stability that are characterized by maximum comfort and a variety of designs and styles. As if it were a living space in a house or hotel, you can distribute, decorate and adapt its uses

Models include: Party Pontoon, BBQ Pontoon, Karaoke Pontoon, Family Pontoon ... The possibilities of this boat are endless and thanks to the modular assembly system the same Pontoon can be modified in a second time to offer different layouts.

Moggaro Aluminum Yachts can also offer pontoons customized to your specifications.

Power: outboard to 50 Hp, Electric engine to 20 Hp Passengers: 10 (Moggaro 500) / 12 (Moggaro 600)

The details of all vessels are offered in good faith but we cannot guarantee or warrant the accuracy of this information nor warrant the condition of the vessel. Any buyer should instruct their agents, or their surveyors, to investigate such details as the buyer desires validated. This vessel is offered subject to sale, price change, location or withdrawal without notice.