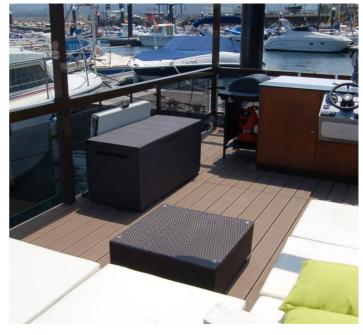

Moggaro aluminium Pontoons are boats of great stability that are characterized by maximum comfort and a variety of designs and styles. As if it were a living space in a house or hotel, you can distribute, decorate and adapt its uses

thanks to the modular, simple and economical design. With these boats the visitor will really feel like he is living in the sea.

These pontoons can be shipped anywhere at very reasonable costs in standard containers and once at destination they are easily assembled by two people in a day or two.

Models include: Party Pontoon, BBQ Pontoon, Karaoke Pontoon, Family Pontoon ... The possibilities of this boat are endless and thanks to the modular assembly system the same Pontoon can be modified in a second time to offer different layouts.