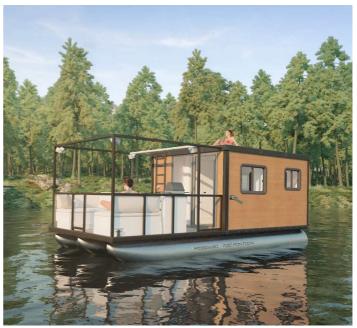

Models include: Party Pontoon, BBQ Pontoon, Karaoke Pontoon, Family Pontoon ... The possibilities of this boat are endless and thanks to the modular assembly system the same Pontoon can be modified in a second time to offer different layouts.

Moggaro Aluminum Yachts can also offer pontoons customized to your specifications.

Power: outboard to 50 Hp, Electric engine to 20 Hp Passengers: 10 (Moggaro 500) / 12 (Moggaro 600)

The details of all vessels are offered in good faith but we cannot guarantee or warrant the accuracy of this information nor warrant the condition of the vessel. Any buyer should instruct their agents, or their surveyors, to investigate such details as the buyer desires validated. This vessel is offered subject to sale, price change, location or withdrawal without notice.