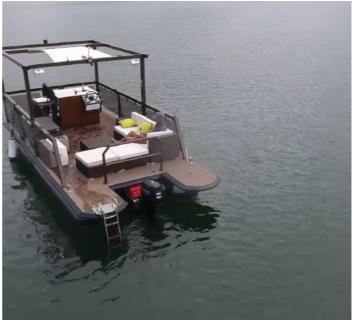

Moggaro 500 and Moggaro 600 are multipurpose pontoons built in aluminium to very high standards and specifically designed for tourist services where small dimensions and/or low capital investment are required.

Moggaro aluminium Pontoons are boats of great stability that are characterized by maximum comfort and a variety of designs and styles. As if it were a living space in a house or hotel, you can distribute, decorate and adapt its uses

Models include: Party Pontoon, BBQ Pontoon, Karaoke Pontoon, Family Pontoon ... The possibilities of this boat are endless and thanks to the modular assembly system the same Pontoon can be modified in a second time to offer different layouts.

Moggaro Aluminum Yachts can also offer pontoons customized to your specifications.

Power: outboard to 50 Hp, Electric engine to 20 Hp Passengers: 10 (Moggaro 500) / 12 (Moggaro 600)

The details of all vessels are offered in good faith but we cannot guarantee or warrant the accuracy of this information nor warrant the condition of the vessel. Any buyer should instruct their agents, or their surveyors, to investigate such details as the buyer desires validated. This vessel is offered subject to sale, price change, location or withdrawal without notice.