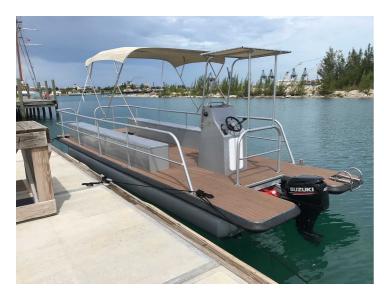

## **Listing ID - 1575**

**Description Multipurpose Pontoons** 

**Date** Built to Order

Launched

Length Mt 5.0 (Moggaro 500) & Mt 6.0 (Moggaro

600) models

**Beam** 2.60m / 2.98m

Draft Mt. 0.20 (hull)

Moggaro 500 and Moggaro 600 are multipurpose pontoons built in aluminium to very high standards and specifically designed for tourist services where small dimensions and/or low capital investment are required.

Moggaro aluminium Pontoons are boats of great stability that are characterized by maximum comfort and a variety of designs and styles. As if it were a living space in a house or hotel, you can distribute, decorate and adapt its uses

Moggaro Aluminum Yachts can also offer pontoons customized to your specifications.

Power: outboard to 50 Hp, Electric engine to 20 Hp Passengers: 10 (Moggaro 500) / 12 (Moggaro 600)

The details of all vessels are offered in good faith but we cannot guarantee or warrant the accuracy of this information nor warrant the condition of the vessel. Any buyer should instruct their agents, or their surveyors, to investigate such details as the buyer desires validated. This vessel is offered subject to sale, price change, location or withdrawal without notice.