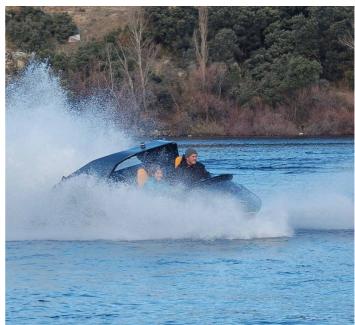

## **NEW BUILD - Moggaro 480 Jet Boat**

## **Listing ID - 1576**

**Description NEW BUILD - Moraggo 480 Jet Boat** 

**Date** Built to Order

Launched

**Length** 5.6m (18ft 4in)

**Beam** 2.05m (6ft 8in)

**Draft** 0.30m (11in)

**Location** ex factory, Spain

The 480 WJ is a two seater. With its Kodial 4.3 LV3 294 HP petrol engine and Hamilton Jet HJ 213 TURBO propulsion the boat has a speed of over 40 knots.

## CE Certification

Unsinkable and easily handled in all conditions this the ultimate water toy.

Power: 294 HP Passengers: 2

The details of all vessels are offered in good faith but we cannot guarantee or warrant the accuracy of this information nor warrant the condition of the vessel. Any buyer should instruct their agents, or their surveyors, to investigate such details as the buyer desires validated. This vessel is offered subject to sale, price change, location or withdrawal without notice.