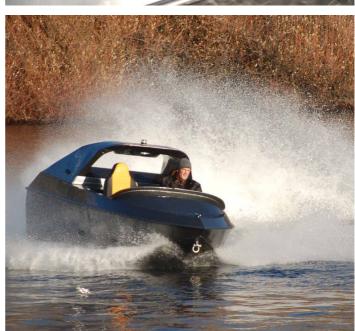

The 480 WJ is a two seater. With its Kodial 4.3 LV3 294 HP petrol engine and Hamilton Jet HJ 213 TURBO propulsion the boat has a speed of over 40 knots.

## CE Certification

Unsinkable and easily handled in all conditions this the ultimate water toy.

Power: 294 HP Passengers: 2

The details of all vessels are offered in good faith but we cannot guarantee or warrant the accuracy of this information nor warrant the condition of the vessel. Any buyer should instruct their agents, or their surveyors, to investigate such details as the buyer desires validated. This vessel is offered subject to sale, price change, location or withdrawal without notice.