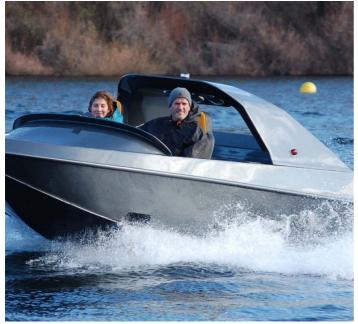

## **NEW BUILD - Moggaro 480 Jet Boat**

## **Listing ID - 1576**

**Description NEW BUILD - Moraggo 480 Jet Boat** 

**Date** Built to Order

Launched

**Length** 5.6m (18ft 4in)

**Beam** 2.05m (6ft 8in)

**Draft** 0.30m (11in)

**Location** ex factory, Spain

The 480 WJ is a two seater. With its Kodial 4.3 LV3 294 HP petrol engine and Hamilton Jet HJ 213 TURBO propulsion the boat has a speed of over 40 knots.

## CE Certification

Unsinkable and easily handled in all conditions this the ultimate water toy.

Power: 294 HP Passengers: 2

The details of all vessels are offered in good faith but we cannot guarantee or warrant the accuracy of this information nor warrant the condition of the vessel. Any buyer should instruct their agents, or their surveyors, to investigate such details as the buyer desires validated. This vessel is offered subject to sale, price change, location or withdrawal without notice.