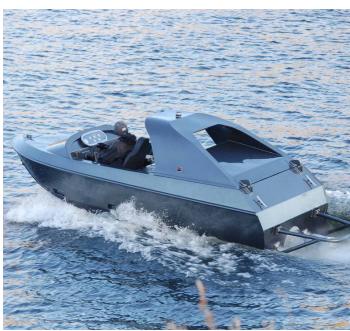

## **NEW BUILD - Moggaro 480 Jet Boat**

## **Listing ID - 1576**

**Description NEW BUILD - Moraggo 480 Jet Boat** 

**Date** Built to Order

Launched

**Length** 5.6m (18ft 4in)

**Beam** 2.05m (6ft 8in)

**Draft** 0.30m (11in)

**Location** ex factory, Spain

The 480 WJ is a two seater. With its Kodial 4.3 LV3 294 HP petrol engine and Hamilton Jet HJ 213 TURBO propulsion the boat has a speed of over 40 knots.

## CE Certification

Unsinkable and easily handled in all conditions this the ultimate water toy.

Power: 294 HP Passengers: 2

The details of all vessels are offered in good faith but we cannot guarantee or warrant the accuracy of this information nor warrant the condition of the vessel. Any buyer should instruct their agents, or their surveyors, to investigate such details as the buyer desires validated. This vessel is offered subject to sale, price change, location or withdrawal without notice.