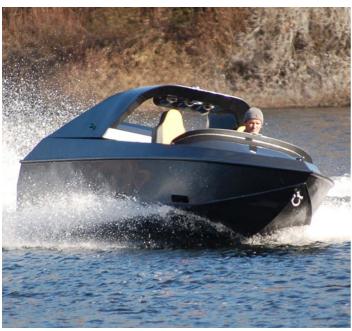

## **NEW BUILD - Moggaro 480 Jet Boat**

## **Listing ID - 1576**

**Description NEW BUILD - Moraggo 480 Jet Boat** 

**Date** Built to Order

Launched

**Length** 5.6m (18ft 4in)

**Beam** 2.05m (6ft 8in)

**Draft** 0.30m (11in)

**Location** ex factory, Spain

The 480 WJ is a two seater. With its Kodial 4.3 LV3 294 HP petrol engine and Hamilton Jet HJ 213 TURBO propulsion the boat has a speed of over 40 knots.

## CE Certification

Unsinkable and easily handled in all conditions this the ultimate water toy.

Power: 294 HP Passengers: 2

The details of all vessels are offered in good faith but we cannot guarantee or warrant the accuracy of this information nor warrant the condition of the vessel. Any buyer should instruct their agents, or their surveyors, to investigate such details as the buyer desires validated. This vessel is offered subject to sale, price change, location or withdrawal without notice.