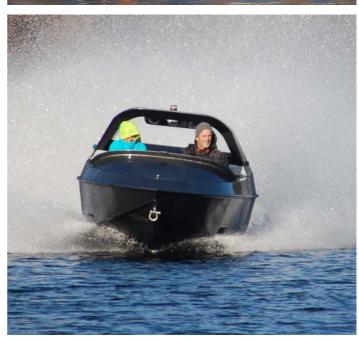

The 480 WJ is a two seater. With its Kodial 4.3 LV3 294 HP petrol engine and Hamilton Jet HJ 213 TURBO propulsion the boat has a speed of over 40 knots.

## CE Certification

Unsinkable and easily handled in all conditions this the ultimate water toy.

Power: 294 HP Passengers: 2

The details of all vessels are offered in good faith but we cannot guarantee or warrant the accuracy of this information nor warrant the condition of the vessel. Any buyer should instruct their agents, or their surveyors, to investigate such details as the buyer desires validated. This vessel is offered subject to sale, price change, location or withdrawal without notice.