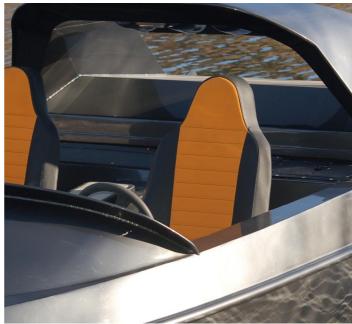

The 480 WJ is a two seater. With its Kodial 4.3 LV3 294 HP petrol engine and Hamilton Jet HJ 213 TURBO propulsion the boat has a speed of over 40 knots.

## CE Certification

Unsinkable and easily handled in all conditions this the ultimate water toy.

Power: 294 HP Passengers: 2

The details of all vessels are offered in good faith but we cannot guarantee or warrant the accuracy of this information nor warrant the condition of the vessel. Any buyer should instruct their agents, or their surveyors, to investigate such details as the buyer desires validated. This vessel is offered subject to sale, price change, location or withdrawal without notice.