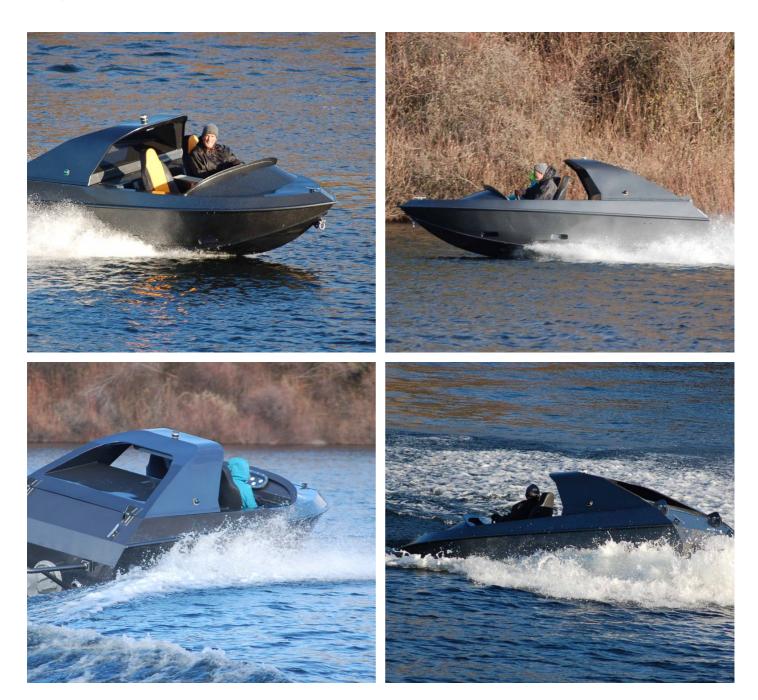

## **NEW BUILD - Moggaro 480 Jet Boat**

## **Listing ID - 1576**

**Description NEW BUILD - Moraggo 480 Jet Boat** 

**Date** Built to Order

Launched

**Length** 5.6m (18ft 4in)

**Beam** 2.05m (6ft 8in)

**Draft** 0.30m (11in)

**Location** ex factory, Spain

The 480 WJ is a two seater. With its Kodial 4.3 LV3 294 HP petrol engine and Hamilton Jet HJ 213 TURBO propulsion the boat has a speed of over 40 knots.

## CE Certification

Unsinkable and easily handled in all conditions this the ultimate water toy.

Power: 294 HP Passengers: 2

The details of all vessels are offered in good faith but we cannot guarantee or warrant the accuracy of this information nor warrant the condition of the vessel. Any buyer should instruct their agents, or their surveyors, to investigate such details as the buyer desires validated. This vessel is offered subject to sale, price change, location or withdrawal without notice.