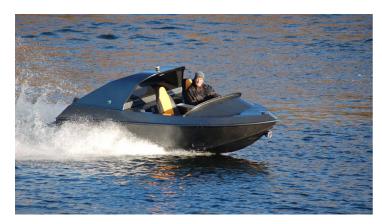

## **NEW BUILD - Moggaro 480 Jet Boat**

## **Listing ID - 1576**

**Description NEW BUILD - Moraggo 480 Jet Boat** 

**Date** Built to Order

Launched

**Length** 5.6m (18ft 4in)

**Beam** 2.05m (6ft 8in)

**Draft** 0.30m (11in)

**Location** ex factory, Spain

The 480 WJ is a two seater. With its Kodial 4.3 LV3 294 HP petrol engine and Hamilton Jet HJ 213 TURBO propulsion the boat has a speed of over 40 knots.

## CE Certification

Unsinkable and easily handled in all conditions this the ultimate water toy.

Power: 294 HP Passengers: 2

The details of all vessels are offered in good faith but we cannot guarantee or warrant the accuracy of this information nor warrant the condition of the vessel. Any buyer should instruct their agents, or their surveyors, to investigate such details as the buyer desires validated. This vessel is offered subject to sale, price change, location or withdrawal without notice.