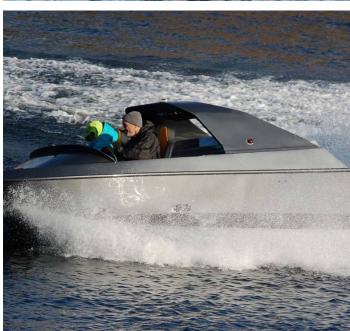

The 480 WJ is a two seater. With its Kodial 4.3 LV3 294 HP petrol engine and Hamilton Jet HJ 213 TURBO propulsion the boat has a speed of over 40 knots.

## CE Certification

Unsinkable and easily handled in all conditions this the ultimate water toy.

Power: 294 HP Passengers: 2

The details of all vessels are offered in good faith but we cannot guarantee or warrant the accuracy of this information nor warrant the condition of the vessel. Any buyer should instruct their agents, or their surveyors, to investigate such details as the buyer desires validated. This vessel is offered subject to sale, price change, location or withdrawal without notice.