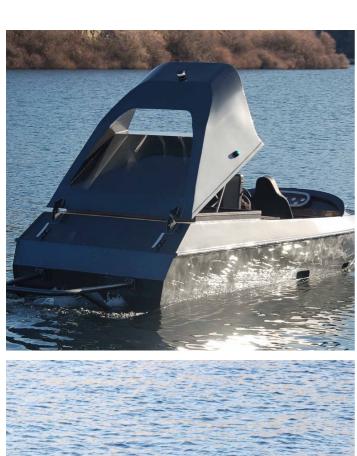

## **Listing ID - 1576**

**Description NEW BUILD - Moraggo 480 Jet Boat** 

**Date** Built to Order

Launched

**Length** 5.6m (18ft 4in)

**Beam** 2.05m (6ft 8in)

**Draft** 0.30m (11in)

**Location** ex factory, Spain

Moggaro builds 6 different jet boat models, and can design and build aluminum jet boats for both professional and private use.

Each unit can be fully customized and adapted to the needs of the area and the required use.