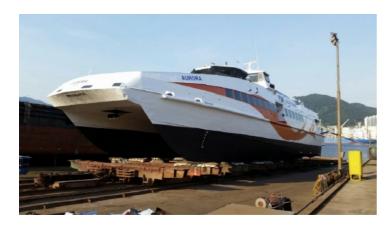

## 326 pax, Catamaran Type Passenger Ferry for Sale

## **Listing ID - 1642**

**Description** 326 pax, Catamaran Type Passenger Ferry

**Date** 2004

Launched

**Length** 39.98m (131ft)

Beam 10.49m (34ft 4in)

**Draft** 3.90m (12ft 9in)

**Location** Korea

**Broker** Franklin Taylor

franklin.taylor@seaboatsbrokers.com

+64 27 276 5383

Price USD 3.5 million

Flag: Korea

Class: Kr, Catamaran (HSLC-SA3) (HSC-A) Clean1

Built: Dec. 1, 2004, Rodriguez Cantieri Navali Spa, Italia