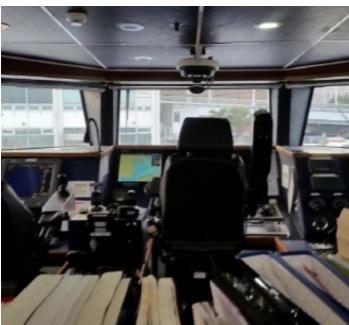

## **Listing ID - 1642**

**Description** 326 pax, Catamaran Type Passenger Ferry

**Date** 2004

Launched

**Length** 39.98m (131ft)

Beam 10.49m (34ft 4in)

**Draft** 3.90m (12ft 9in)

**Location** Korea

**Broker** Franklin Taylor

franklin.taylor@seaboatsbrokers.com

+64 27 276 5383

Price USD 3.5 million

Flag: Korea

Class: Kr, Catamaran (HSLC-SA3) (HSC-A) Clean1

Built: Dec. 1, 2004, Rodriguez Cantieri Navali Spa, Italia

LOA/LBP/B/D: 39.98 / 34.25 / 10.49 / 3.90 M

GRT/ITC/NRT: 280 T / 436 T / 150 T

DWT/Draft: 47 T / 2.238 M

Passenger Capacity: Max. 326 P (319 Pax + 7 Crews)

Fuel Capacity: 18.4 Cbm

M/E: Caterpillar 3516 B, 2,000kw X 1,925 Rpm X 2 Sets (Total 4,000kw)