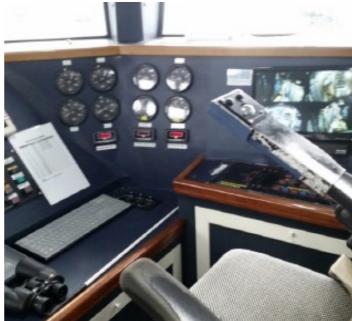

LOA/LBP/B/D: 39.98 / 34.25 / 10.49 / 3.90 M

GRT/ITC/NRT: 280 T / 436 T / 150 T

DWT/Draft: 47 T / 2.238 M

Passenger Capacity: Max. 326 P (319 Pax + 7 Crews)

Fuel Capacity: 18.4 Cbm

M/E: Caterpillar 3516 B, 2,000kw X 1,925 Rpm X 2 Sets (Total 4,000kw)

Running Hours Of M/E After New Building (Port: 10923 Hrs, Starboard: 10978 Hrs)

Propulsion: Kamewa Waterjet (63 Sii)

Hull Material: Aluminum

FO Cons. / Speed: MGO 500 L/H, At 90% Mcr (27-28 Knots), Max 31.5 Knots

Air-Condition: Fitted

Tank Capacity: FO 18.3cbm, Fw 4.8 Cbm

GMDSS: A1 + A2

Last/Next Special Survey: Dec. 21, 2017 / Dec. 20, 2022 Last/Next Dry dock Survey: Dec. 21, 2017 / Dec. 20, 2018

The details of all vessels are offered in good faith but we cannot guarantee or warrant the accuracy of this information nor warrant the condition of the vessel. Any buyer should instruct their agents, or their surveyors, to investigate such details as the buyer desires validated. This vessel is offered subject to sale, price change, location or withdrawal without notice.