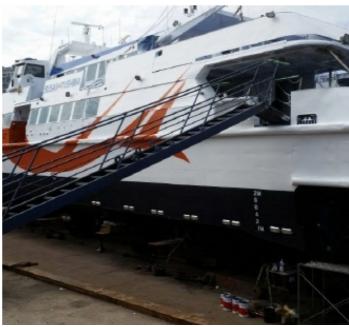

## 326 pax, Catamaran Type Passenger Ferry for Sale

## **Listing ID - 1642**

**Description** 326 pax, Catamaran Type Passenger Ferry

**Date** 2004

Launched

**Length** 39.98m (131ft)

Beam 10.49m (34ft 4in)

**Draft** 3.90m (12ft 9in)

**Location** Korea