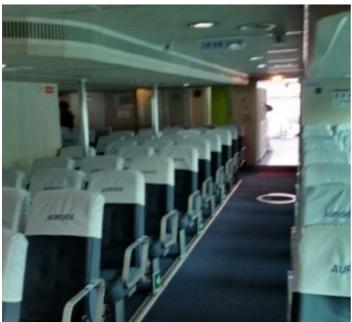

LOA/LBP/B/D: 39.98 / 34.25 / 10.49 / 3.90 M

GRT/ITC/NRT: 280 T / 436 T / 150 T

DWT/Draft: 47 T / 2.238 M

Passenger Capacity: Max. 326 P (319 Pax + 7 Crews)

Fuel Capacity: 18.4 Cbm

M/E: Caterpillar 3516 B, 2,000kw X 1,925 Rpm X 2 Sets (Total 4,000kw)