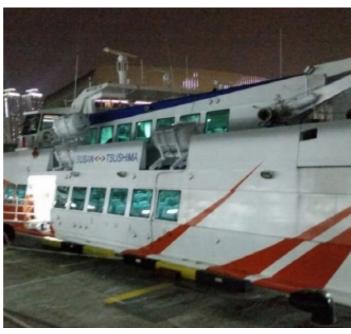

## 326 pax, Catamaran Type Passenger Ferry for Sale

## **Listing ID - 1642**

**Description** 326 pax, Catamaran Type Passenger Ferry

**Date** 2004

Launched

**Length** 39.98m (131ft)

Beam 10.49m (34ft 4in)

**Draft** 3.90m (12ft 9in)

**Location** Korea