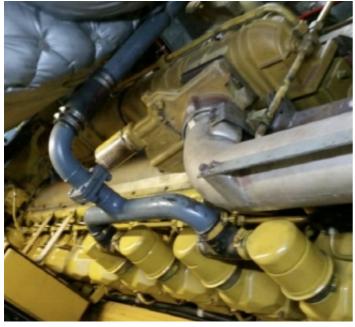

LOA/LBP/B/D: 39.98 / 34.25 / 10.49 / 3.90 M

GRT/ITC/NRT: 280 T / 436 T / 150 T

DWT/Draft: 47 T / 2.238 M

Passenger Capacity: Max. 326 P (319 Pax + 7 Crews)

Fuel Capacity: 18.4 Cbm

M/E: Caterpillar 3516 B, 2,000kw X 1,925 Rpm X 2 Sets (Total 4,000kw)

Running Hours Of M/E After New Building (Port: 10923 Hrs, Starboard: 10978 Hrs)

Propulsion: Kamewa Waterjet (63 Sii)

Hull Material: Aluminum

FO Cons. / Speed: MGO 500 L/H, At 90% Mcr (27-28 Knots), Max 31.5 Knots