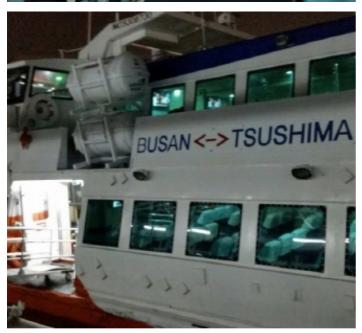

## 326 pax, Catamaran Type Passenger Ferry for Sale

## **Listing ID - 1642**

**Description** 326 pax, Catamaran Type Passenger Ferry

**Date** 2004

Launched

**Length** 39.98m (131ft)

Beam 10.49m (34ft 4in)

**Draft** 3.90m (12ft 9in)

**Location** Korea