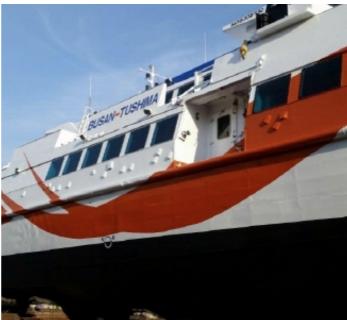

## 326 pax, Catamaran Type Passenger Ferry for Sale

## **Listing ID - 1642**

**Description** 326 pax, Catamaran Type Passenger Ferry

**Date** 2004

Launched

**Length** 39.98m (131ft)

Beam 10.49m (34ft 4in)

**Draft** 3.90m (12ft 9in)

**Location** Korea

**Broker** Franklin Taylor

franklin.taylor@seaboatsbrokers.com

+64 27 276 5383

Price USD 3.5 million

Flag: Korea

Class: Kr, Catamaran (HSLC-SA3) (HSC-A) Clean1

Built: Dec. 1, 2004, Rodriguez Cantieri Navali Spa, Italia