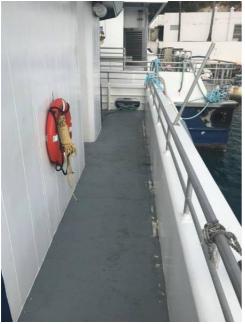

## **Listing ID - 1651**

**Description** 2 x Passenger Cat Ferries

**Length** 23.6m (77ft 5in)

**Beam** 7.85m (25ft 9in)

Draft 1m (3ft 3in)

**Location** Bermuda

**Broker** Giuseppe Filippone

giuseppe.filippone@seaboatsbrokers.com

Designer: Teknicraft design, Auckland, NZ

Builder: North West Bay Ships, Tasmania Australia

Carrying a full load of 177 passengers and 2 crew, these two tourist ferries cruise at 30 knots at 85% MCR. Voyages around Bermuda are short with many stops so the high level of manoeuvrability provided by the twin waterjets is important to speed up passenger transfers and maintain service schedules.