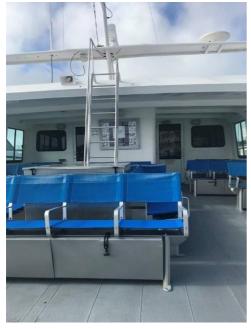

Designer: Teknicraft design, Auckland, NZ

Builder: North West Bay Ships, Tasmania Australia

Carrying a full load of 177 passengers and 2 crew, these two tourist ferries cruise at 30 knots at 85% MCR. Voyages around Bermuda are short with many stops so the high level of manoeuvrability provided by the twin waterjets is important to speed up passenger transfers and maintain service schedules.