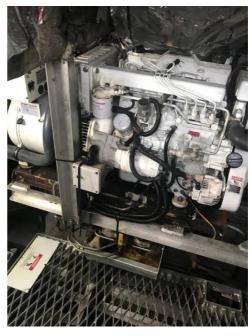

+39 329 886 8343

Price POA

Service: Passenger Ferries

LOA: 23.6m Beam: 7.85m Draught: 1m

Construction: Aluminium

Speed: 40 knots

Waterjets: Twin Hamilton Jet Model HJ362 with MECS electronics controls Engines: Twin MTU 8V 2000 M70 diesels - 525kW (704hp) @ 2,100rpm

Designer: Teknicraft design, Auckland, NZ

Builder: North West Bay Ships, Tasmania Australia

Carrying a full load of 177 passengers and 2 crew, these two tourist ferries cruise at 30 knots at 85% MCR. Voyages around Bermuda are short with many stops so the high level of manoeuvrability provided by the twin waterjets is important to speed up passenger transfers and maintain service schedules.