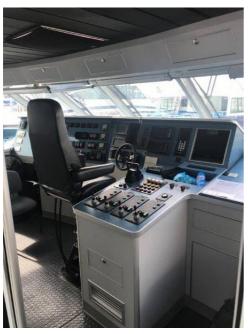

+39 329 886 8343

Price POA

Service: Passenger Ferries

LOA: 23.6m Beam: 7.85m Draught: 1m

Construction: Aluminium

Speed: 40 knots

Waterjets: Twin Hamilton Jet Model HJ362 with MECS electronics controls Engines: Twin MTU 8V 2000 M70 diesels - 525kW (704hp) @ 2,100rpm