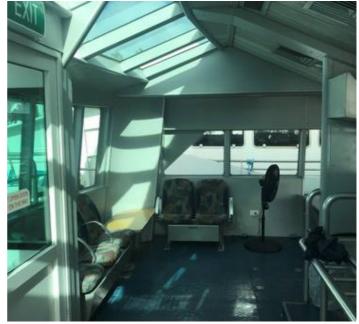

Designer: Teknicraft design, Auckland, NZ

Builder: North West Bay Ships, Tasmania Australia

Carrying a full load of 177 passengers and 2 crew, these two tourist ferries cruise at 30 knots at 85% MCR. Voyages around Bermuda are short with many stops so the high level of manoeuvrability provided by the twin waterjets is important to speed up passenger transfers and maintain service schedules.