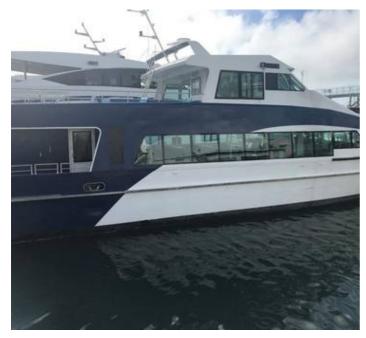

## 2x Passenger Cat Ferries for Sale

## **Listing ID - 1651**

**Description** 2 x Passenger Cat Ferries

**Length** 23.6m (77ft 5in)

**Beam** 7.85m (25ft 9in)

Draft 1m (3ft 3in)

**Location** Bermuda

**Broker** Giuseppe Filippone

giuseppe.filippone@seaboatsbrokers.com

Designer: Teknicraft design, Auckland, NZ

Builder: North West Bay Ships, Tasmania Australia

Carrying a full load of 177 passengers and 2 crew, these two tourist ferries cruise at 30 knots at 85% MCR. Voyages around Bermuda are short with many stops so the high level of manoeuvrability provided by the twin waterjets is important to speed up passenger transfers and maintain service schedules.