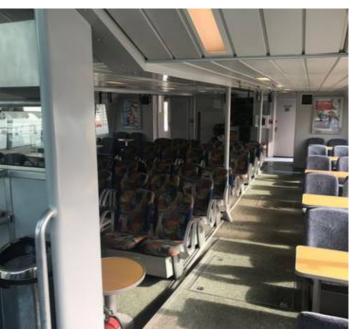

Designer: Teknicraft design, Auckland, NZ

Builder: North West Bay Ships, Tasmania Australia

Carrying a full load of 177 passengers and 2 crew, these two tourist ferries cruise at 30 knots at 85% MCR. Voyages around Bermuda are short with many stops so the high level of manoeuvrability provided by the twin waterjets is important to speed up passenger transfers and maintain service schedules.