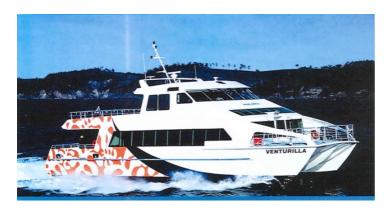

## 2x Passenger Cat Ferries for Sale

## **Listing ID - 1651**

**Description** 2 x Passenger Cat Ferries

**Length** 23.6m (77ft 5in)

**Beam** 7.85m (25ft 9in)

Draft 1m (3ft 3in)

**Location** Bermuda

**Broker** Giuseppe Filippone

giuseppe.filippone@seaboatsbrokers.com

Designer: Teknicraft design, Auckland, NZ

Builder: North West Bay Ships, Tasmania Australia

Carrying a full load of 177 passengers and 2 crew, these two tourist ferries cruise at 30 knots at 85% MCR. Voyages around Bermuda are short with many stops so the high level of manoeuvrability provided by the twin waterjets is important to speed up passenger transfers and maintain service schedules.