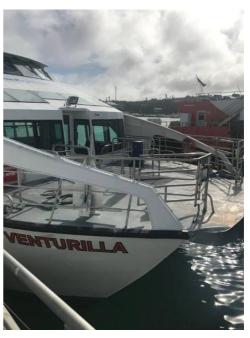

## 2x Passenger Cat Ferries for Sale

## **Listing ID - 1651**

**Description** 2 x Passenger Cat Ferries

**Length** 23.6m (77ft 5in)

**Beam** 7.85m (25ft 9in)

Draft 1m (3ft 3in)

**Location** Bermuda

**Broker** Giuseppe Filippone

giuseppe.filippone@seaboatsbrokers.com

Designer: Teknicraft design, Auckland, NZ

Builder: North West Bay Ships, Tasmania Australia

Carrying a full load of 177 passengers and 2 crew, these two tourist ferries cruise at 30 knots at 85% MCR. Voyages around Bermuda are short with many stops so the high level of manoeuvrability provided by the twin waterjets is important to speed up passenger transfers and maintain service schedules.