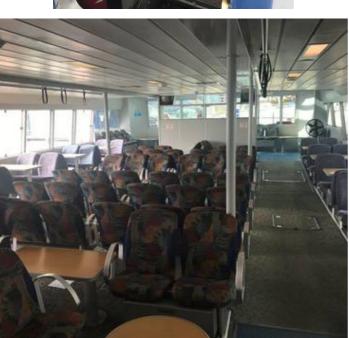

Designer: Teknicraft design, Auckland, NZ

Builder: North West Bay Ships, Tasmania Australia

Carrying a full load of 177 passengers and 2 crew, these two tourist ferries cruise at 30 knots at 85% MCR. Voyages around Bermuda are short with many stops so the high level of manoeuvrability provided by the twin waterjets is important to speed up passenger transfers and maintain service schedules.