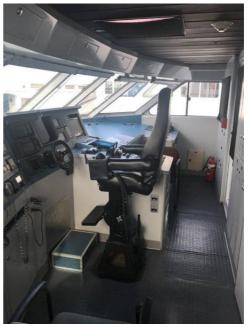

Designer: Teknicraft design, Auckland, NZ

Builder: North West Bay Ships, Tasmania Australia

Carrying a full load of 177 passengers and 2 crew, these two tourist ferries cruise at 30 knots at 85% MCR. Voyages around Bermuda are short with many stops so the high level of manoeuvrability provided by the twin waterjets is important to speed up passenger transfers and maintain service schedules.