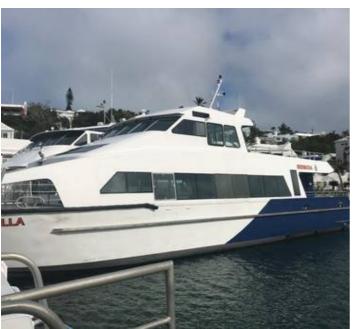

## 2x Passenger Cat Ferries for Sale

## **Listing ID - 1651**

**Description** 2 x Passenger Cat Ferries

**Length** 23.6m (77ft 5in)

**Beam** 7.85m (25ft 9in)

Draft 1m (3ft 3in)

**Location** Bermuda

**Broker** Giuseppe Filippone

giuseppe.filippone@seaboatsbrokers.com

Designer: Teknicraft design, Auckland, NZ

Builder: North West Bay Ships, Tasmania Australia

Carrying a full load of 177 passengers and 2 crew, these two tourist ferries cruise at 30 knots at 85% MCR. Voyages around Bermuda are short with many stops so the high level of manoeuvrability provided by the twin waterjets is important to speed up passenger transfers and maintain service schedules.