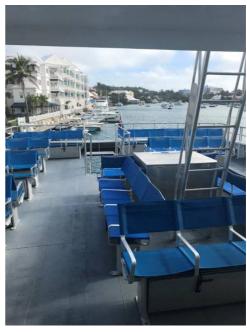

Designer: Teknicraft design, Auckland, NZ

Builder: North West Bay Ships, Tasmania Australia

Carrying a full load of 177 passengers and 2 crew, these two tourist ferries cruise at 30 knots at 85% MCR. Voyages around Bermuda are short with many stops so the high level of manoeuvrability provided by the twin waterjets is important to speed up passenger transfers and maintain service schedules.