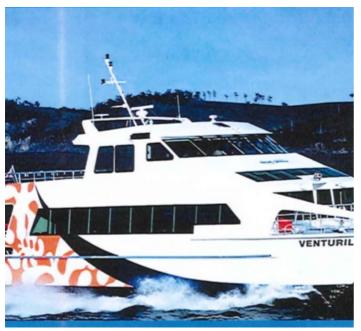

## 2x Passenger Cat Ferries for Sale

## **Listing ID - 1651**

**Description** 2 x Passenger Cat Ferries

**Length** 23.6m (77ft 5in)

**Beam** 7.85m (25ft 9in)

Draft 1m (3ft 3in)

**Location** Bermuda

**Broker** Giuseppe Filippone

giuseppe.filippone@seaboatsbrokers.com

Designer: Teknicraft design, Auckland, NZ

Builder: North West Bay Ships, Tasmania Australia

Carrying a full load of 177 passengers and 2 crew, these two tourist ferries cruise at 30 knots at 85% MCR. Voyages around Bermuda are short with many stops so the high level of manoeuvrability provided by the twin waterjets is important to speed up passenger transfers and maintain service schedules.