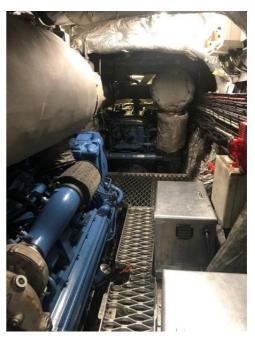

+39 329 886 8343

Price POA

Service: Passenger Ferries

LOA: 23.6m Beam: 7.85m Draught: 1m

Construction: Aluminium

Speed: 40 knots

Waterjets: Twin Hamilton Jet Model HJ362 with MECS electronics controls Engines: Twin MTU 8V 2000 M70 diesels - 525kW (704hp) @ 2,100rpm

Designer: Teknicraft design, Auckland, NZ

Builder: North West Bay Ships, Tasmania Australia

Carrying a full load of 177 passengers and 2 crew, these two tourist ferries cruise at 30 knots at 85% MCR. Voyages around Bermuda are short with many stops so the high level of manoeuvrability provided by the twin waterjets is important to speed up passenger transfers and maintain service schedules.