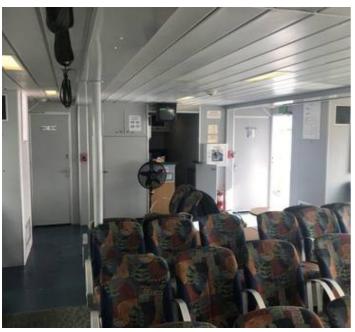

Designer: Teknicraft design, Auckland, NZ

Builder: North West Bay Ships, Tasmania Australia

Carrying a full load of 177 passengers and 2 crew, these two tourist ferries cruise at 30 knots at 85% MCR. Voyages around Bermuda are short with many stops so the high level of manoeuvrability provided by the twin waterjets is important to speed up passenger transfers and maintain service schedules.