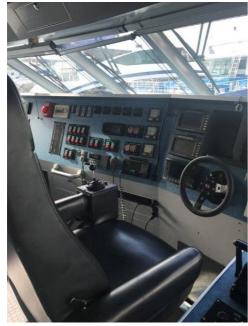

+39 329 886 8343

Price POA

Service: Passenger Ferries

LOA: 23.6m Beam: 7.85m Draught: 1m

Construction: Aluminium

Speed: 40 knots

Waterjets: Twin Hamilton Jet Model HJ362 with MECS electronics controls Engines: Twin MTU 8V 2000 M70 diesels - 525kW (704hp) @ 2,100rpm

Designer: Teknicraft design, Auckland, NZ

Builder: North West Bay Ships, Tasmania Australia

Carrying a full load of 177 passengers and 2 crew, these two tourist ferries cruise at 30 knots at 85% MCR. Voyages around Bermuda are short with many stops so the high level of manoeuvrability provided by the twin waterjets is important to speed up passenger transfers and maintain service schedules.