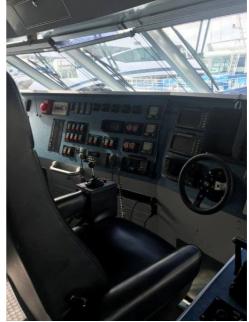

## **Listing ID - 1651**

**Description** 2 x Passenger Cat Ferries

**Length** 23.6m (77ft 5in)

**Beam** 7.85m (25ft 9in)

Draft 1m (3ft 3in)

**Location** Bermuda

**Broker** Giuseppe Filippone

giuseppe.filippone@seaboatsbrokers.com

Designer: Teknicraft design, Auckland, NZ

Builder: North West Bay Ships, Tasmania Australia

Carrying a full load of 177 passengers and 2 crew, these two tourist ferries cruise at 30 knots at 85% MCR. Voyages around Bermuda are short with many stops so the high level of manoeuvrability provided by the twin waterjets is important to speed up passenger transfers and maintain service schedules.