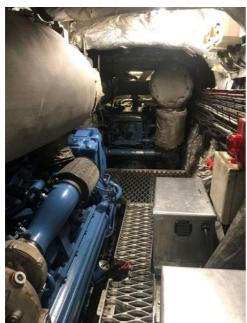

+39 329 886 8343

Price POA

Service: Passenger Ferries

LOA: 23.6m Beam: 7.85m Draught: 1m

Construction: Aluminium

Speed: 40 knots

Waterjets: Twin Hamilton Jet Model HJ362 with MECS electronics controls Engines: Twin MTU 8V 2000 M70 diesels - 525kW (704hp) @ 2,100rpm

Designer: Teknicraft design, Auckland, NZ

Builder: North West Bay Ships, Tasmania Australia

Carrying a full load of 177 passengers and 2 crew, these two tourist ferries cruise at 30 knots at 85% MCR. Voyages around Bermuda are short with many stops so the high level of manoeuvrability provided by the twin waterjets is important to speed up passenger transfers and maintain service schedules.