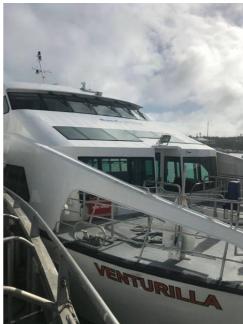

## 2x Passenger Cat Ferries for Sale

## **Listing ID - 1651**

**Description** 2 x Passenger Cat Ferries

**Length** 23.6m (77ft 5in)

**Beam** 7.85m (25ft 9in)

Draft 1m (3ft 3in)

**Location** Bermuda

**Broker** Giuseppe Filippone

giuseppe.filippone@seaboatsbrokers.com

Designer: Teknicraft design, Auckland, NZ

Builder: North West Bay Ships, Tasmania Australia

Carrying a full load of 177 passengers and 2 crew, these two tourist ferries cruise at 30 knots at 85% MCR. Voyages around Bermuda are short with many stops so the high level of manoeuvrability provided by the twin waterjets is important to speed up passenger transfers and maintain service schedules.