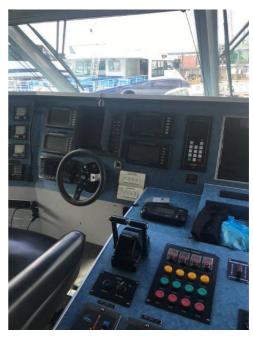

+39 329 886 8343

Price POA

Service: Passenger Ferries

LOA: 23.6m Beam: 7.85m Draught: 1m

Construction: Aluminium

Speed: 40 knots

Waterjets: Twin Hamilton Jet Model HJ362 with MECS electronics controls Engines: Twin MTU 8V 2000 M70 diesels - 525kW (704hp) @ 2,100rpm

Designer: Teknicraft design, Auckland, NZ

Builder: North West Bay Ships, Tasmania Australia

Carrying a full load of 177 passengers and 2 crew, these two tourist ferries cruise at 30 knots at 85% MCR. Voyages around Bermuda are short with many stops so the high level of manoeuvrability provided by the twin waterjets is important to speed up passenger transfers and maintain service schedules.