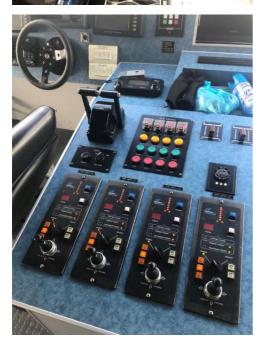

+39 329 886 8343

Price POA

Service: Passenger Ferries

LOA: 23.6m Beam: 7.85m Draught: 1m

Construction: Aluminium

Speed: 40 knots

Waterjets: Twin Hamilton Jet Model HJ362 with MECS electronics controls Engines: Twin MTU 8V 2000 M70 diesels - 525kW (704hp) @ 2,100rpm