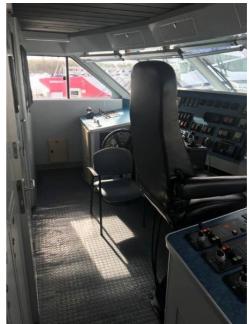

+39 329 886 8343

Price POA

Service: Passenger Ferries

LOA: 23.6m Beam: 7.85m Draught: 1m

Construction: Aluminium

Speed: 40 knots

Waterjets: Twin Hamilton Jet Model HJ362 with MECS electronics controls Engines: Twin MTU 8V 2000 M70 diesels - 525kW (704hp) @ 2,100rpm