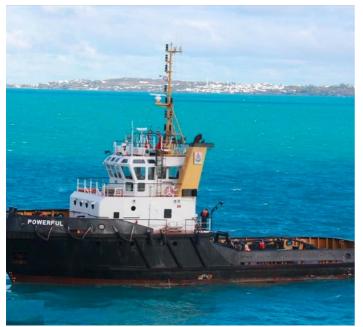

## SOLD - 31.02m Versatile Harbour Tug

## **Listing ID - 1654**

**Description 31.02m Tug** 

**Date** 1988

Launched

**Length** 31.02m (101ft 9in)

**Beam** 9.73m (31ft 11in)

**Draft** 3.9m (12ft 9in)

Note Optimized for static bollard pull

**Location** Bermuda

**Broker** Giuseppe Filippone

giuseppe.filippone@seaboatsbrokers.com

+39 329 886 8343

These sister tugs were built by COCHRANE SHIPBUILDERS (U.K.) in 1988 and 1990.

They are in fully operational conditions and ready for any test.