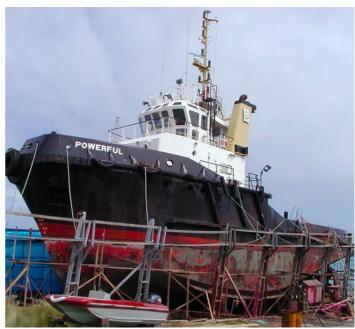

## SOLD - 31.02m Versatile Harbour Tug

## **Listing ID - 1654**

**Description 31.02m Tug** 

**Date** 1988

Launched

**Length** 31.02m (101ft 9in)

**Beam** 9.73m (31ft 11in)

**Draft** 3.9m (12ft 9in)

Note Optimized for static bollard pull

**Location** Bermuda

**Broker** Giuseppe Filippone

giuseppe.filippone@seaboatsbrokers.com

+39 329 886 8343

These sister tugs were built by COCHRANE SHIPBUILDERS (U.K.) in 1988 and 1990.

They are in fully operational conditions and ready for any test.