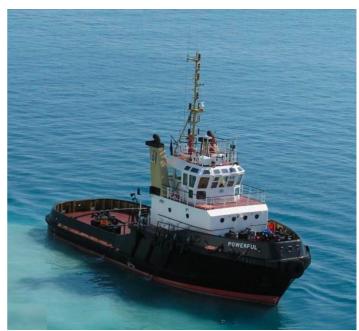

## SOLD - 31.02m Versatile Harbour Tug

## **Listing ID - 1654**

**Description 31.02m Tug** 

**Date** 1988

Launched

**Length** 31.02m (101ft 9in)

**Beam** 9.73m (31ft 11in)

**Draft** 3.9m (12ft 9in)

Note Optimized for static bollard pull

**Location** Bermuda

**Broker** Giuseppe Filippone

giuseppe.filippone@seaboatsbrokers.com

+39 329 886 8343

These sister tugs were built by COCHRANE SHIPBUILDERS (U.K.) in 1988 and 1990.

They are in fully operational conditions and ready for any test.