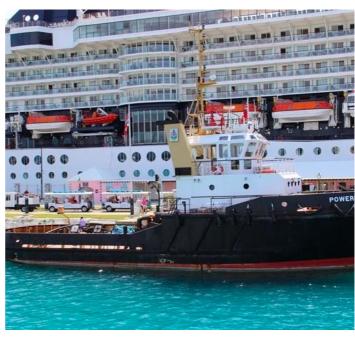

## **Listing ID - 1654**

**Description 31.02m Tug** 

**Date** 1988

Launched

**Length** 31.02m (101ft 9in)

**Beam** 9.73m (31ft 11in)

**Draft** 3.9m (12ft 9in)

Note Optimized for static bollard pull

**Location** Bermuda

**Broker** Giuseppe Filippone

giuseppe.filippone@seaboatsbrokers.com

+39 329 886 8343

These sister tugs were built by COCHRANE SHIPBUILDERS (U.K.) in 1988 and 1990.

They are in fully operational conditions and ready for any test.