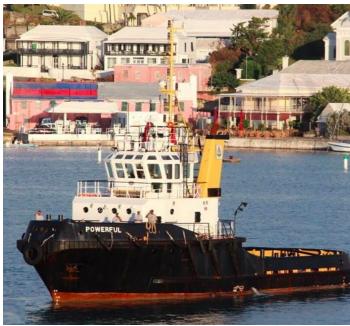

## SOLD - 31.02m Versatile Harbour Tug

## **Listing ID - 1654**

**Description 31.02m Tug** 

**Date** 1988

Launched

**Length** 31.02m (101ft 9in)

**Beam** 9.73m (31ft 11in)

**Draft** 3.9m (12ft 9in)

Note Optimized for static bollard pull

**Location** Bermuda

**Broker** Giuseppe Filippone

giuseppe.filippone@seaboatsbrokers.com

+39 329 886 8343

These sister tugs were built by COCHRANE SHIPBUILDERS (U.K.) in 1988 and 1990.

They are in fully operational conditions and ready for any test.