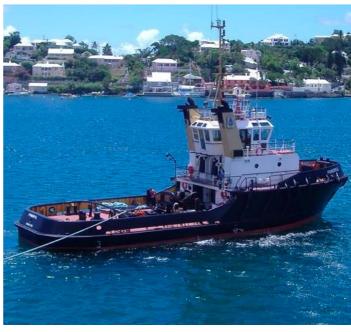

## SOLD - 31.02m Versatile Harbour Tug

## **Listing ID - 1654**

**Description 31.02m Tug** 

**Date** 1988

Launched

**Length** 31.02m (101ft 9in)

**Beam** 9.73m (31ft 11in)

**Draft** 3.9m (12ft 9in)

Note Optimized for static bollard pull

**Location** Bermuda

**Broker** Giuseppe Filippone

giuseppe.filippone@seaboatsbrokers.com

+39 329 886 8343

These sister tugs were built by COCHRANE SHIPBUILDERS (U.K.) in 1988 and 1990.

They are in fully operational conditions and ready for any test.