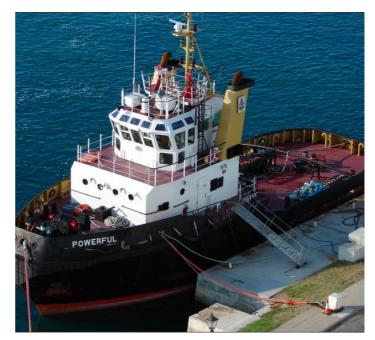

**Location** Bermuda

**Broker** Giuseppe Filippone

giuseppe.filippone@seaboatsbrokers.com

+39 329 886 8343

These sister tugs were built by COCHRANE SHIPBUILDERS (U.K.) in 1988 and 1990.

They are in fully operational conditions and ready for any test.

Both are capable of supplying fuel, water and supplies to vessels in protected waters as well as offshore. They also have advanced fire fighting capabilities, oil recovery tanks, oil-dispersing booms and automatic towing winches.

They are able to proceed to sea in favorable conditions, if required for towing rescue work.

- Length o.a. Mt 30.74
- Length b. p. Mt 27.00
- Breadth Mt 9.37
- GT 308
- Net Tonnage 92

• Hull form : Double chine bilge