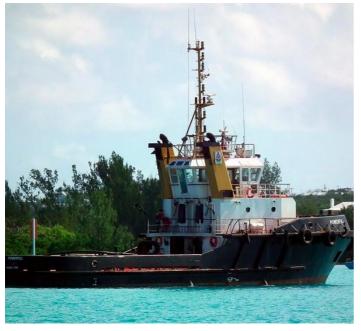

## SOLD - 31.02m Versatile Harbour Tug

## **Listing ID - 1654**

**Description 31.02m Tug** 

**Date** 1988

Launched

**Length** 31.02m (101ft 9in)

**Beam** 9.73m (31ft 11in)

**Draft** 3.9m (12ft 9in)

Note Optimized for static bollard pull

**Location** Bermuda

**Broker** Giuseppe Filippone

giuseppe.filippone@seaboatsbrokers.com

+39 329 886 8343

These sister tugs were built by COCHRANE SHIPBUILDERS (U.K.) in 1988 and 1990.

They are in fully operational conditions and ready for any test.