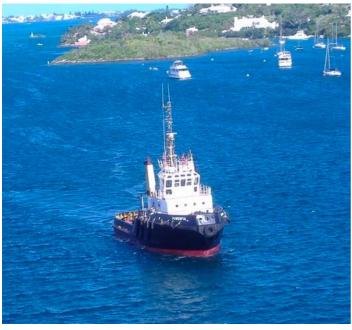

**Location** Bermuda

**Broker** Giuseppe Filippone

giuseppe.filippone@seaboatsbrokers.com

+39 329 886 8343

These sister tugs were built by COCHRANE SHIPBUILDERS (U.K.) in 1988 and 1990.

They are in fully operational conditions and ready for any test.

They are able to proceed to sea in favorable conditions, if required for towing rescue work.

- Length o.a. Mt 30.74
- Length b. p. Mt 27.00
- Breadth Mt 9.37
- GT 308
- Net Tonnage 92

• Hull form : Double chine bilge