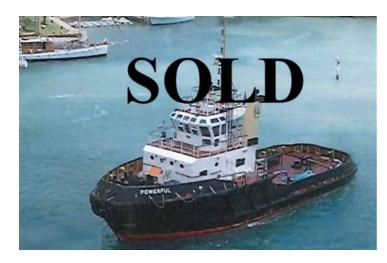

## SOLD - 31.02m Versatile Harbour Tug

## **Listing ID - 1654**

**Description 31.02m Tug** 

**Date** 1988

Launched

**Length** 31.02m (101ft 9in)

**Beam** 9.73m (31ft 11in)

**Draft** 3.9m (12ft 9in)

Note Optimized for static bollard pull

**Location** Bermuda

**Broker** Giuseppe Filippone

giuseppe.filippone@seaboatsbrokers.com

+39 329 886 8343

These sister tugs were built by COCHRANE SHIPBUILDERS (U.K.) in 1988 and 1990.

They are in fully operational conditions and ready for any test.