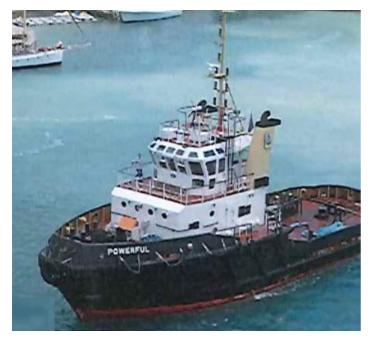

## **Listing ID - 1654**

**Description 31.02m Tug** 

**Date** 1988

Launched

**Length** 31.02m (101ft 9in)

**Beam** 9.73m (31ft 11in)

**Draft** 3.9m (12ft 9in)

Note Optimized for static bollard pull

**Location** Bermuda

**Broker** Giuseppe Filippone

giuseppe.filippone@seaboatsbrokers.com

+39 329 886 8343

These sister tugs were built by COCHRANE SHIPBUILDERS (U.K.) in 1988 and 1990.

They are in fully operational conditions and ready for any test.