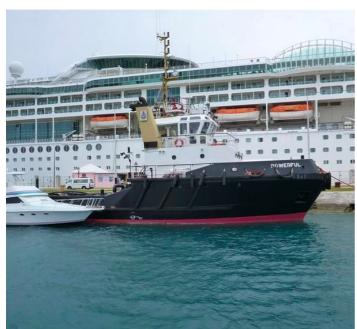

## **Listing ID - 1654**

**Description 31.02m Tug** 

**Date** 1988

Launched

**Length** 31.02m (101ft 9in)

**Beam** 9.73m (31ft 11in)

**Draft** 3.9m (12ft 9in)

Note Optimized for static bollard pull

**Location** Bermuda

**Broker** Giuseppe Filippone

giuseppe.filippone@seaboatsbrokers.com

+39 329 886 8343

These sister tugs were built by COCHRANE SHIPBUILDERS (U.K.) in 1988 and 1990.

They are in fully operational conditions and ready for any test.