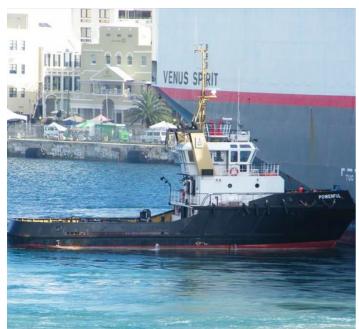

## **Listing ID - 1654**

**Description 31.02m Tug** 

**Date** 1988

Launched

**Length** 31.02m (101ft 9in)

**Beam** 9.73m (31ft 11in)

**Draft** 3.9m (12ft 9in)

Note Optimized for static bollard pull

**Location** Bermuda

**Broker** Giuseppe Filippone

giuseppe.filippone@seaboatsbrokers.com

+39 329 886 8343

These sister tugs were built by COCHRANE SHIPBUILDERS (U.K.) in 1988 and 1990.

They are in fully operational conditions and ready for any test.