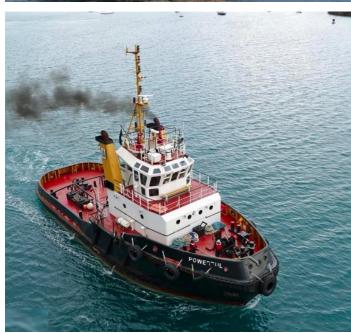

## SOLD - 31.02m Versatile Harbour Tug

## **Listing ID - 1654**

**Description 31.02m Tug** 

**Date** 1988

Launched

**Length** 31.02m (101ft 9in)

**Beam** 9.73m (31ft 11in)

**Draft** 3.9m (12ft 9in)

Note Optimized for static bollard pull

**Location** Bermuda

**Broker** Giuseppe Filippone

giuseppe.filippone@seaboatsbrokers.com

+39 329 886 8343

These sister tugs were built by COCHRANE SHIPBUILDERS (U.K.) in 1988 and 1990.

They are in fully operational conditions and ready for any test.