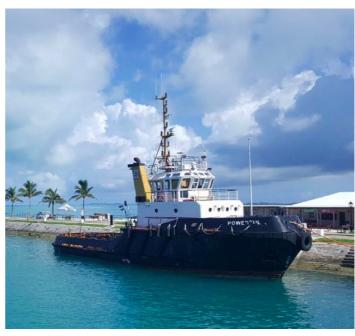

## SOLD - 31.02m Versatile Harbour Tug

## **Listing ID - 1654**

**Description 31.02m Tug** 

**Date** 1988

Launched

**Length** 31.02m (101ft 9in)

**Beam** 9.73m (31ft 11in)

**Draft** 3.9m (12ft 9in)

Note Optimized for static bollard pull

**Location** Bermuda

**Broker** Giuseppe Filippone

giuseppe.filippone@seaboatsbrokers.com

+39 329 886 8343

These sister tugs were built by COCHRANE SHIPBUILDERS (U.K.) in 1988 and 1990.

They are in fully operational conditions and ready for any test.