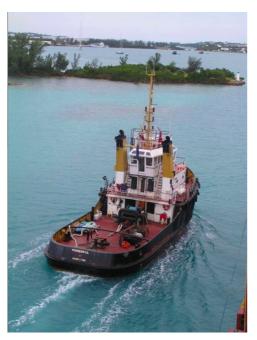

## SOLD - 31.02m Versatile Harbour Tug

## **Listing ID - 1654**

**Description 31.02m Tug** 

**Date** 1988

Launched

**Length** 31.02m (101ft 9in)

**Beam** 9.73m (31ft 11in)

**Draft** 3.9m (12ft 9in)

Note Optimized for static bollard pull

**Location** Bermuda

**Broker** Giuseppe Filippone

giuseppe.filippone@seaboatsbrokers.com

+39 329 886 8343

These sister tugs were built by COCHRANE SHIPBUILDERS (U.K.) in 1988 and 1990.

They are in fully operational conditions and ready for any test.