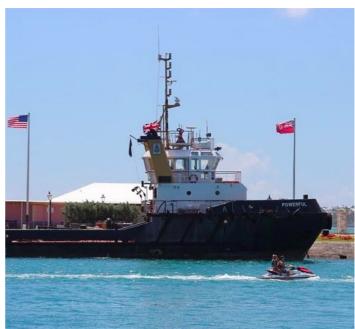

## **Listing ID - 1654**

**Description 31.02m Tug** 

**Date** 1988

Launched

**Length** 31.02m (101ft 9in)

**Beam** 9.73m (31ft 11in)

**Draft** 3.9m (12ft 9in)

Note Optimized for static bollard pull

**Location** Bermuda

**Broker** Giuseppe Filippone

giuseppe.filippone@seaboatsbrokers.com

+39 329 886 8343

These sister tugs were built by COCHRANE SHIPBUILDERS (U.K.) in 1988 and 1990.

They are in fully operational conditions and ready for any test.