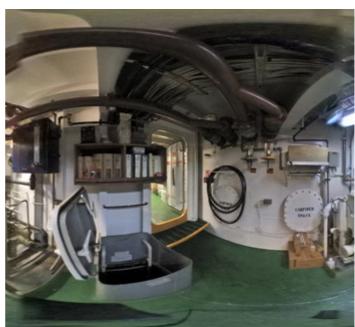

# **Listing ID - 1669**

**Description** 57.91m Offshore Supply Vessel

**Date** 1999

Launched

**Length** 57.91m (190ft)

**Beam** 13.41m (44ft)

**Location** USA

**Broker** John Kearns

john.kearns@seaboatsbrokers.com

+64 21 400 805

Hull: 195

Vessel Type: Offshore Supply Vessel

Year Built: 1999

Year Converted/Modified: 2014
Shipyard: North American Fabricators

LOA: 57.91m (190ft) Beam: 13.41m (44ft) Depth: 5.79m (19ft)