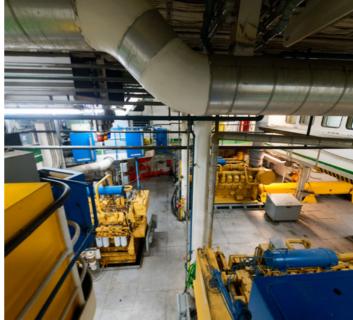

#### **MACHINERY**

Main Engines: Two (2) 3512 CAT Diesels, 1,280 BHP @ 1,600 rpm each Bow Thrusters: One (1) Ulstein TCNS 73/50 Swing-Up (3508 CAT)

Azimuth Thrusters: Two (2) 900H Ulstein

Speed: 13.2 knots

Generators: Two (2) 300 kW (3406 CATs)

Emergency Generators: One (1) 170 kW (3306 CAT)