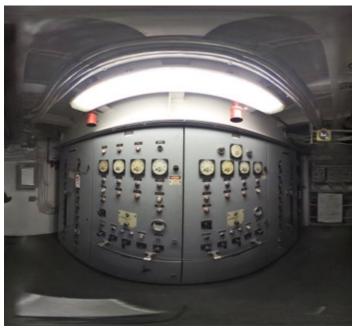

#### **MACHINERY**

Main Engines: Two (2) 3512 CAT Diesels, 1,280 BHP @ 1,600 rpm each Bow Thrusters: One (1) Ulstein TCNS 73/50 Swing-Up (3508 CAT)

Azimuth Thrusters: Two (2) 900H Ulstein

Speed: 13.2 knots

Generators: Two (2) 300 kW (3406 CATs)

Emergency Generators: One (1) 170 kW (3306 CAT)