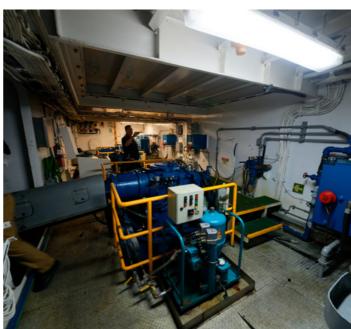

#### **MACHINERY**

Main Engines: Two (2) 3512 CAT Diesels, 1,280 BHP @ 1,600 rpm each Bow Thrusters: One (1) Ulstein TCNS 73/50 Swing-Up (3508 CAT)

Azimuth Thrusters: Two (2) 900H Ulstein

Speed: 13.2 knots

Generators: Two (2) 300 kW (3406 CATs)

Emergency Generators: One (1) 170 kW (3306 CAT)