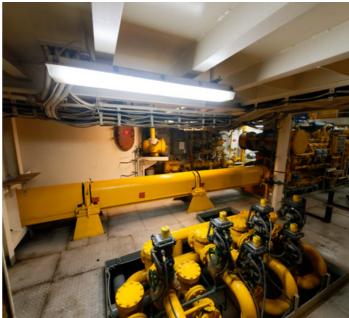

#### **MACHINERY**

Main Engines: Two (2) 3512 CAT Diesels, 1,280 BHP @ 1,600 rpm each Bow Thrusters: One (1) Ulstein TCNS 73/50 Swing-Up (3508 CAT)

Azimuth Thrusters: Two (2) 900H Ulstein

Speed: 13.2 knots

Generators: Two (2) 300 kW (3406 CATs)

Emergency Generators: One (1) 170 kW (3306 CAT)