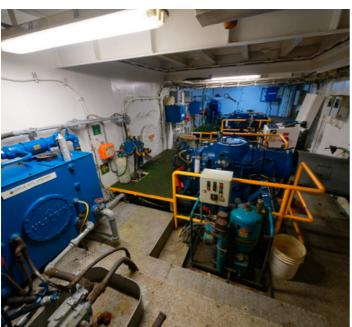

#### **MACHINERY**

Main Engines: Two (2) 3512 CAT Diesels, 1,280 BHP @ 1,600 rpm each Bow Thrusters: One (1) Ulstein TCNS 73/50 Swing-Up (3508 CAT)

Azimuth Thrusters: Two (2) 900H Ulstein

Speed: 13.2 knots

Generators: Two (2) 300 kW (3406 CATs)

Emergency Generators: One (1) 170 kW (3306 CAT)