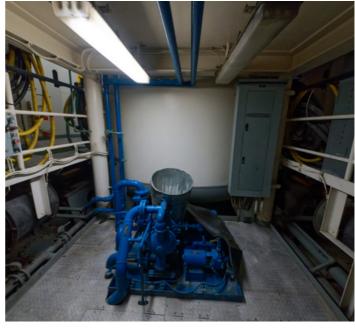

#### **MACHINERY**

Main Engines: Two (2) 3512 CAT Diesels, 1,280 BHP @ 1,600 rpm each Bow Thrusters: One (1) Ulstein TCNS 73/50 Swing-Up (3508 CAT)

Azimuth Thrusters: Two (2) 900H Ulstein

Speed: 13.2 knots

Generators: Two (2) 300 kW (3406 CATs)

Emergency Generators: One (1) 170 kW (3306 CAT)