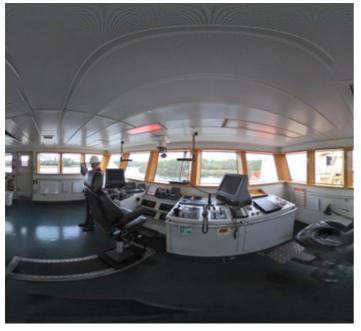

# **Listing ID - 1669**

**Description** 57.91m Offshore Supply Vessel

**Date** 1999

Launched

**Length** 57.91m (190ft)

**Beam** 13.41m (44ft)

**Location** USA

**Broker** John Kearns

john.kearns@seaboatsbrokers.com

+64 21 400 805

Hull: 195

Vessel Type: Offshore Supply Vessel

Year Built: 1999

Year Converted/Modified: 2014
Shipyard: North American Fabricators

LOA: 57.91m (190ft) Beam: 13.41m (44ft) Depth: 5.79m (19ft)