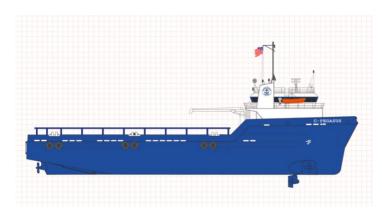

# 57.91m Offshore Supply Vessel

# **Listing ID - 1669**

**Description** 57.91m Offshore Supply Vessel

**Date** 1999

Launched

**Length** 57.91m (190ft)

**Beam** 13.41m (44ft)

**Location** USA

**Broker** John Kearns

john.kearns@seaboatsbrokers.com

+64 21 400 805

Hull: 195

Vessel Type: Offshore Supply Vessel

Year Built: 1999

Year Converted/Modified: 2014
Shipyard: North American Fabricators

LOA: 57.91m (190ft) Beam: 13.41m (44ft) Depth: 5.79m (19ft)