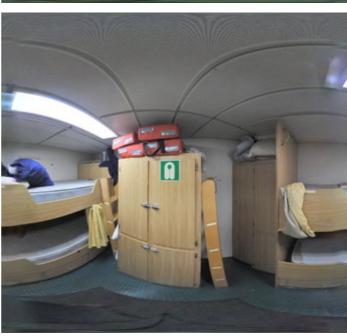

### **CLASSIFICATION**

ABS: Maltese Cross A1 (Hull)

ABS: Maltese Cross AMS (Machinery)

ABS: Loadline

USCG: Subchapter L (OSV)

USCG: Oil Recovery Vessel Authorization (20% DWT)

SOLAS MARPOL

**ACCOMMODATIONS: 13** 