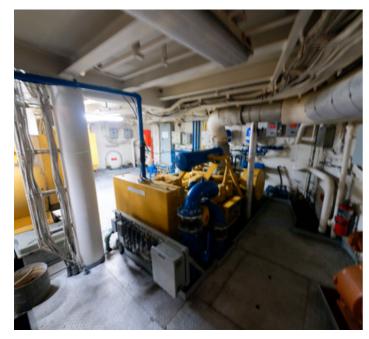

#### **MACHINERY**

Main Engines: Two (2) 3512 CAT Diesels, 1,280 BHP @ 1,600 rpm each Bow Thrusters: One (1) Ulstein TCNS 73/50 Swing-Up (3508 CAT)

Azimuth Thrusters: Two (2) 900H Ulstein

Speed: 13.2 knots

Generators: Two (2) 300 kW (3406 CATs)

Emergency Generators: One (1) 170 kW (3306 CAT)