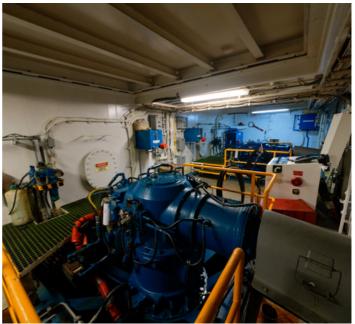

#### **MACHINERY**

Main Engines: Two (2) 3512 CAT Diesels, 1,280 BHP @ 1,600 rpm each Bow Thrusters: One (1) Ulstein TCNS 73/50 Swing-Up (3508 CAT)

Azimuth Thrusters: Two (2) 900H Ulstein

Speed: 13.2 knots

Generators: Two (2) 300 kW (3406 CATs)

Emergency Generators: One (1) 170 kW (3306 CAT)