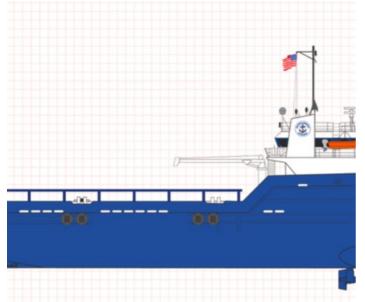

# 57.91m Offshore Supply Vessel

# **Listing ID - 1669**

**Description** 57.91m Offshore Supply Vessel

**Date** 1999

Launched

**Length** 57.91m (190ft)

**Beam** 13.41m (44ft)

**Location** USA

**Broker** John Kearns

john.kearns@seaboatsbrokers.com

+64 21 400 805

Hull: 195

Vessel Type: Offshore Supply Vessel

Year Built: 1999

Year Converted/Modified: 2014
Shipyard: North American Fabricators

LOA: 57.91m (190ft) Beam: 13.41m (44ft) Depth: 5.79m (19ft)