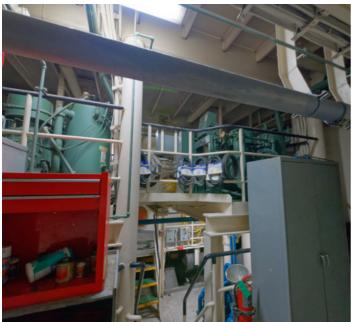

### **CAPACITIES**

Fuel Oil: 273,827.8 gallons (1,036.55 cu m) Fresh Water: 87,630 gallons (331.72 cu m) Potable Water: 51,102.8 gallons (193.45 cu m) Liquid Mud: 2,754.3 barrels (437.90 cu m) Service Tanks: 5,840 gallons (22.11 cu m)