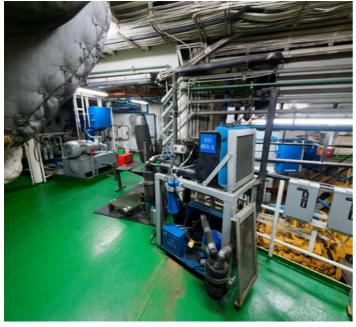

#### **MACHINERY**

Main Engines: Two (2) 3512 CAT Diesels, 1,280 BHP @ 1,600 rpm each Bow Thrusters: One (1) Ulstein TCNS 73/50 Swing-Up (3508 CAT)

Azimuth Thrusters: Two (2) 900H Ulstein

Speed: 13.2 knots

Generators: Two (2) 300 kW (3406 CATs)

Emergency Generators: One (1) 170 kW (3306 CAT)