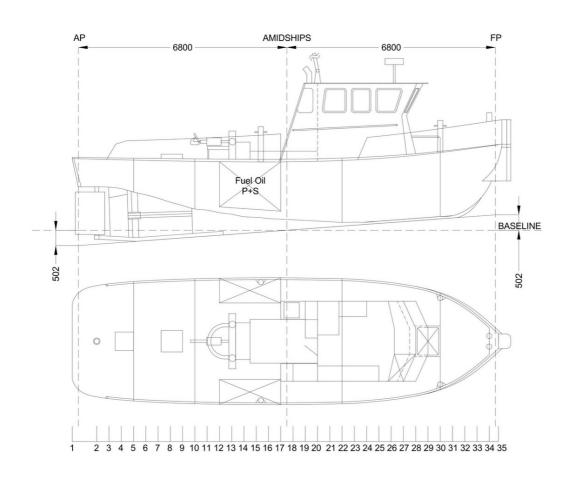

#### **PRINCIPLE DIMENSIONS**

Length Overall: 14.39m (47ft 2in)

Breadth: 4.17m (13ft 8in) Draft: 2.17m (7ft 1in)

#### **MACHINERY & PROPULSION**

Total power output: 430 bhp Main Engine: 1 x Caterpillar 3406 Main Propulsion System: Single screw

Propellers: 1