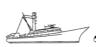

### 14.39m Work Boat For Charter only

## **Listing ID - 1687**

**Description 14.39m Work Boat For Charter** 

**Date** 1986

Launched

**Length** 14.39m (47ft 2in)

**Beam** 4.17m (13ft 8in)

**Draft** 2.17m (7ft 1in)

**Location** Europe

#### **PRINCIPLE DIMENSIONS**

Length Overall: 14.39m (47ft 2in)

Breadth: 4.17m (13ft 8in) Draft: 2.17m (7ft 1in)

#### **MACHINERY & PROPULSION**

Total power output: 430 bhp Main Engine: 1 x Caterpillar 3406 Main Propulsion System: Single screw

Propellers: 1

# ADDITIONAL INFORMATION OTHER DETAILS

Robust & Versatile Category 2 Workboat Road Transportable (by prior arrangement)

Deck Cargo: 1 ton

#### **NAVIGATION & COMMUNICATION**

Radar

Chart plotter

AIS

GPS

Echo sounder 2 x VHF radio

**EQUIPMENT:** Quick release towing hook

The details of all vessels are offered in good faith but we cannot guarantee or warrant the accuracy of this information nor warrant the condition of the vessel. Any buyer should instruct their agents, or their surveyors, to investigate such details as the buyer desires validated. This vessel is offered subject to sale, price change, location or withdrawal without notice.