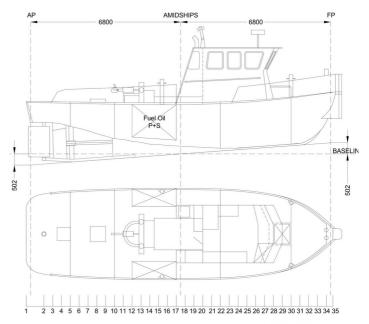

## **Listing ID - 1687**

**Description 14.39m Work Boat For Charter** 

**Date** 1986

Launched

**Length** 14.39m (47ft 2in)

**Beam** 4.17m (13ft 8in)

**Draft** 2.17m (7ft 1in)

**Location** Europe

#### **PRINCIPLE DIMENSIONS**

Length Overall: 14.39m (47ft 2in)

Breadth: 4.17m (13ft 8in) Draft: 2.17m (7ft 1in)