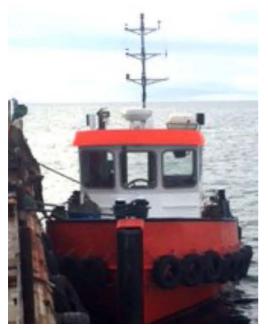

### 14.39m Work Boat For Charter only

## **Listing ID - 1687**

**Description 14.39m Work Boat For Charter** 

**Date** 1986

Launched

**Length** 14.39m (47ft 2in)

**Beam** 4.17m (13ft 8in)

**Draft** 2.17m (7ft 1in)

**Location** Europe

# ADDITIONAL INFORMATION OTHER DETAILS

Robust & Versatile Category 2 Workboat Road Transportable (by prior arrangement)

Deck Cargo: 1 ton