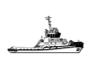

### 14.39m Work Boat For Charter only

## **Listing ID - 1687**

**Description 14.39m Work Boat For Charter** 

**Date** 1986

Launched

**Length** 14.39m (47ft 2in)

**Beam** 4.17m (13ft 8in)

**Draft** 2.17m (7ft 1in)

**Location** Europe

#### **PRINCIPLE DIMENSIONS**

Length Overall: 14.39m (47ft 2in)

Breadth: 4.17m (13ft 8in) Draft: 2.17m (7ft 1in)

#### **MACHINERY & PROPULSION**

Total power output: 430 bhp Main Engine: 1 x Caterpillar 3406 Main Propulsion System: Single screw

Propellers: 1

# ADDITIONAL INFORMATION OTHER DETAILS

Robust & Versatile Category 2 Workboat Road Transportable (by prior arrangement)

Deck Cargo: 1 ton

#### **NAVIGATION & COMMUNICATION**

Radar

Chart plotter

AIS

GPS

Echo sounder 2 x VHF radio

**EQUIPMENT:** Quick release towing hook

The details of all vessels are offered in good faith but we cannot guarantee or warrant the accuracy of this information nor warrant the condition of the vessel. Any buyer should instruct their agents, or their surveyors, to investigate such details as the buyer desires validated. This vessel is offered subject to sale, price change, location or withdrawal without notice.