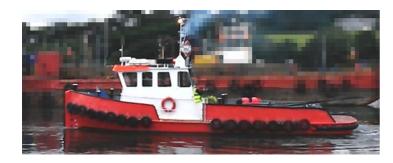

## **Listing ID - 1687**

**Description 14.39m Work Boat For Charter** 

**Date** 1986

Launched

**Length** 14.39m (47ft 2in)

**Beam** 4.17m (13ft 8in)

**Draft** 2.17m (7ft 1in)

**Location** Europe

#### **PRINCIPLE DIMENSIONS**

Length Overall: 14.39m (47ft 2in)

Breadth: 4.17m (13ft 8in) Draft: 2.17m (7ft 1in)