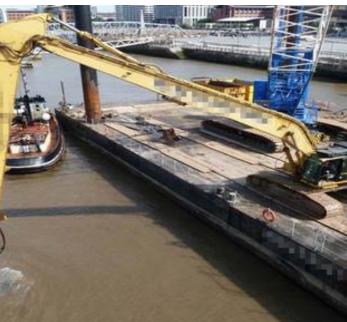

# ADDITIONAL INFORMATION OTHER DETAILS

Full DNV class kept up since built.

International Load Line.

Docked for their own modular & removable DP thruster system.

Versatile multi-purpose flat top barge 60 x 22 m

Available with 4 x 32 m Spud Legs

Deck Loading 10 t/m2

Submersible

2731 te DWT, International Load Line

Multi-role marine platform for heavy crawler cranes, large long reach excavators, other specialist mobile & modular, plant & equipment