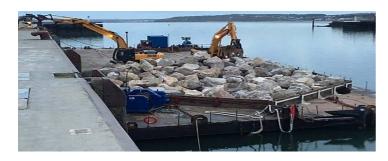

# ADDITIONAL INFORMATION OTHER DETAILS

Full DNV class kept up since built.

International Load Line.

Docked for their own modular & removable DP thruster system.

Versatile multi-purpose flat top barge 60 x 22 m

Available with 4 x 32 m Spud Legs

Deck Loading 10 t/m2

Submersible

2731 te DWT, International Load Line

Multi-role marine platform for heavy crawler cranes, large long reach excavators, other specialist mobile & modular, plant & equipment