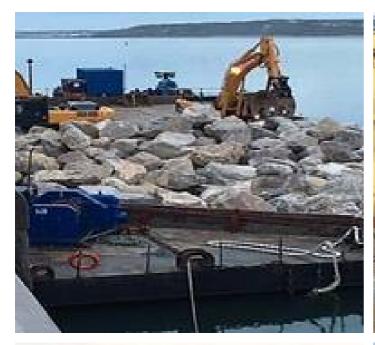

# ADDITIONAL INFORMATION OTHER DETAILS

Full DNV class kept up since built.

International Load Line.

Docked for their own modular & removable DP thruster system.

Versatile multi-purpose flat top barge 60 x 22 m

Available with 4 x 32 m Spud Legs

Deck Loading 10 t/m2

Submersible

2731 te DWT, International Load Line

Multi-role marine platform for heavy crawler cranes, large long reach excavators, other specialist mobile & modular, plant & equipment