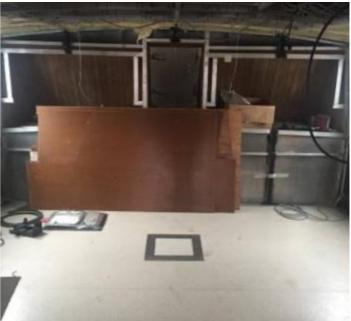

**Broker** Geoff Fraser

geoff.fraser@seaboats.net

+64 21 61 222 5

**Price** USD 565,000

Fast 98' USCG Certified Crew Boat. Most of the way through a major refit. New cargo bulwarks, new full length rated rail for lashing cargo, boatswain locker, new house structure, new upper deck rail, new windows throughout, new aft operating station, galley area open for equipment install, new stateroom accommodations, shower stall, washer/dryer hookup, watertight doors removed for Oceans route, new paint, credit dry dock Dec. 2016, Props R/R, New PSS drip less shaft seals, new A/F paint, new zincs. Great utility/crew boat with crew quarters or deck space for heavy equipment. Can be used as offshore or inland service and supply vessel.