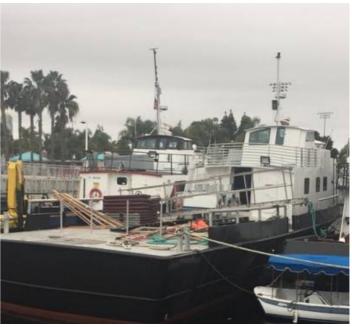

## **98ft Crew Boat**

# **Listing ID - 1711**

**Description** 98ft Crew Boat

**Date** 1980

Launched

Length 98ft

Beam 23.4ft

**Draft** 6.1ft

**Location** California, USA

**Broker** Geoff Fraser

geoff.fraser@seaboats.net

+64 21 61 222 5

**Price** USD 565,000

Fast 98' USCG Certified Crew Boat. Most of the way through a major refit. New cargo bulwarks, new full length rated rail for lashing cargo, boatswain locker, new house structure, new upper deck rail, new windows throughout, new aft operating station, galley area open for equipment install, new stateroom accommodations, shower stall, washer/dryer hookup, watertight doors removed for Oceans route, new paint, credit dry dock Dec. 2016, Props R/R, New PSS drip less shaft seals, new A/F paint, new zincs. Great utility/crew boat with crew quarters or deck space for heavy equipment. Can be used as offshore or inland service and supply vessel.