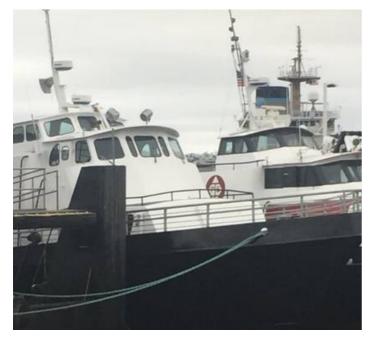

## **98ft Crew Boat**

# **Listing ID - 1711**

**Description** 98ft Crew Boat

**Date** 1980

Launched

Length 98ft

Beam 23.4ft

**Draft** 6.1ft

**Location** California, USA

**Broker** Geoff Fraser

geoff.fraser@seaboats.net

+64 21 61 222 5

**Price** USD 565,000

Fast 98' USCG Certified Crew Boat. Most of the way through a major refit. New cargo bulwarks, new full length rated rail for lashing cargo, boatswain locker, new house structure, new upper deck rail, new windows throughout, new aft operating station, galley area open for equipment install, new stateroom accommodations, shower stall, washer/dryer hookup, watertight doors removed for Oceans route, new paint, credit dry dock Dec. 2016, Props R/R, New PSS drip less shaft seals, new A/F paint, new zincs. Great utility/crew boat with crew quarters or deck space for heavy equipment. Can be used as offshore or inland service and supply vessel.