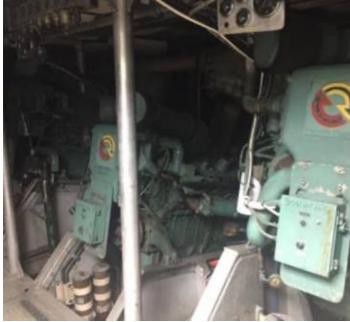

# **Equipment and Capacities**

Engine: Detroit (3) 12v71 Transmission: TD 514 2.5 to 1

Fuel: 3700 gals

Generators: Detroit 371 30kw

Northern Lights 40kw

The details of all vessels are offered in good faith but we cannot guarantee or warrant the accuracy of this information nor warrant the condition of the vessel. Any buyer should instruct their agents, or their surveyors, to investigate such details as the buyer desires validated. This vessel is offered subject to sale, price change, location or withdrawal without notice.