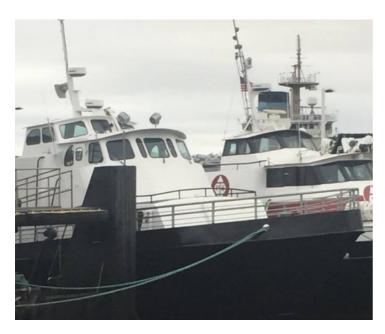

## **98ft Crew Boat**

# **Listing ID - 1711**

**Description** 98ft Crew Boat

**Date** 1980

Launched

Length 98ft

Beam 23.4ft

**Draft** 6.1ft

**Location** California, USA

**Broker** Geoff Fraser

geoff.fraser@seaboats.net

+64 21 61 222 5

**Price** USD 565,000

Fast 98' USCG Certified Crew Boat. Most of the way through a major refit. New cargo bulwarks, new full length rated rail for lashing cargo, boatswain locker, new house structure, new upper deck rail, new windows throughout, new aft operating station, galley area open for equipment install, new stateroom accommodations, shower stall, washer/dryer hookup, watertight doors removed for Oceans route, new paint, credit dry dock Dec. 2016, Props R/R, New PSS drip less shaft seals, new A/F paint, new zincs. Great utility/crew boat with crew quarters or deck space for heavy equipment. Can be used as offshore or inland service and supply vessel.