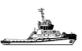

### SOLD - 26.8m Fast Patrol Boats

# Listing ID - 1715-1

**Description Corrubia II Class Patrol Boats** 

**Date** 1996

Launched

**Length** 26.8m (87ft 11in)

**Beam** 7.65m (25ft 1in

**Location** Italy

**Broker** Giuseppe Filippone

#### **General Description**

Built by Intermarine Shipyard and of composite construction these formidable Corrubia II Class Patrol boats have been in operation with the Italian Guardia Di Finanza (GDF).

Thanks to extraordinary marine qualities of the hull, Corrubia Class vessels reach a maximum continuous speed of 43 knots, with impressive seakeeping, maneuverability, range and stability characteristics.

#### They are employed for missions such as:

- Offshore interception
- Surveillance / Covert surveillance
- Anti-smuggling
- Search and rescue
- Intrusion
- Escort
- Fast Attack

## Main characteristics:

- DWT 94 Tons
- LOA 26,80 mt
- Breadth 7,65 mt
- Draft 1,00 mt
- Diesel Generators 2 x 50 Kw
- Main Engines 2 x MTU 16V396TB94
- Engines Power 2 x 3482 HP
- Max Speed 42 Knots
- Crew Up to 14
- Fuel tanks 18 m3
- Fresh water 1.500 liters
- Range 700 nm