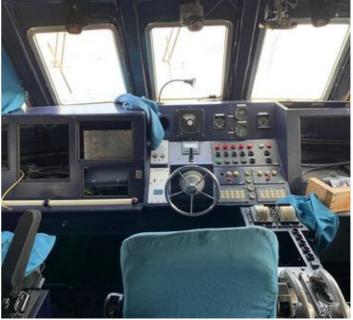

#### **General Description**

Built by Intermarine Shipyard and of composite construction these formidable Corrubia II Class Patrol boats have been in operation with the Italian Guardia Di Finanza (GDF).

## Main characteristics:

- DWT 94 Tons
- LOA 26,80 mt
- Breadth 7,65 mt
- Draft 1,00 mt
- Diesel Generators 2 x 50 Kw
- Main Engines 2 x MTU 16V396TB94
- Engines Power 2 x 3482 HP
- Max Speed 42 Knots
- Crew Up to 14
- Fuel tanks 18 m3
- Fresh water 1.500 liters
- Range 700 nm