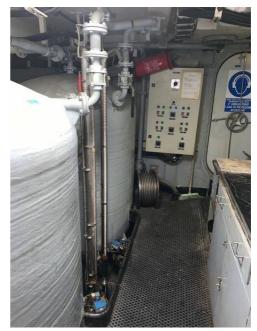

## Main characteristics:

- DWT 94 Tons
- LOA 26,80 mt
- Breadth 7,65 mt
- Draft 1,00 mt
- Diesel Generators 2 x 50 Kw
- Main Engines 2 x MTU 16V396TB94
- Engines Power 2 x 3482 HP
- Max Speed 42 Knots
- Crew Up to 14
- Fuel tanks 18 m3
- Fresh water 1.500 liters
- Range 700 nm

While MTU engines, gearboxes, gen-sets and principal systems are in excellent conditions, these Corrubia II Class vessels need minor work to be brought back in full operational conditions.

The details of all vessels are offered in good faith but we cannot guarantee or warrant the accuracy of this information nor warrant the condition of the vessel. Any buyer should instruct their agents, or their surveyors, to investigate such details as the buyer desires validated. This vessel is offered subject to sale, price change, location or withdrawal without notice.