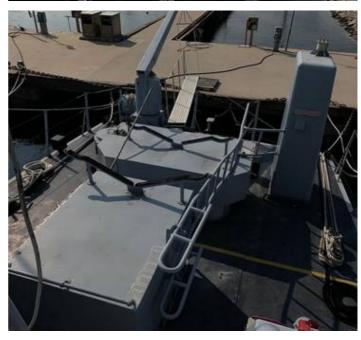

#### **General Description**

Built by Intermarine Shipyard and of composite construction these formidable Corrubia II Class Patrol boats have been in operation with the Italian Guardia Di Finanza (GDF).

Thanks to extraordinary marine qualities of the hull, Corrubia Class vessels reach a maximum continuous speed of 43 knots, with impressive seakeeping, maneuverability, range and stability characteristics.

#### They are employed for missions such as:

- Offshore interception
- Surveillance / Covert surveillance
- Anti-smuggling
- Search and rescue
- Intrusion
- Escort
- Fast Attack

## Main characteristics:

- DWT 94 Tons
- LOA 26,80 mt
- Breadth 7,65 mt
- Draft 1,00 mt
- Diesel Generators 2 x 50 Kw
- Main Engines 2 x MTU 16V396TB94
- Engines Power 2 x 3482 HP
- Max Speed 42 Knots
- Crew Up to 14
- Fuel tanks 18 m3
- Fresh water 1.500 liters
- Range 700 nm