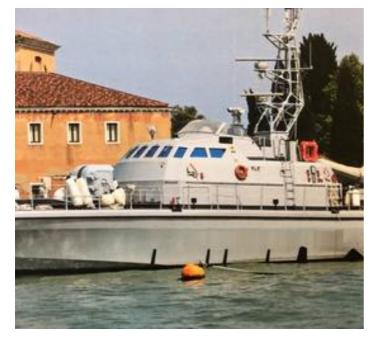

### SOLD - 26.8m Fast Patrol Boats

# Listing ID - 1715-1

**Description Corrubia II Class Patrol Boats** 

**Date** 1996

Launched

**Length** 26.8m (87ft 11in)

**Beam** 7.65m (25ft 1in

**Location** Italy

**Broker** Giuseppe Filippone

#### **General Description**

Built by Intermarine Shipyard and of composite construction these formidable Corrubia II Class Patrol boats have been in operation with the Italian Guardia Di Finanza (GDF).