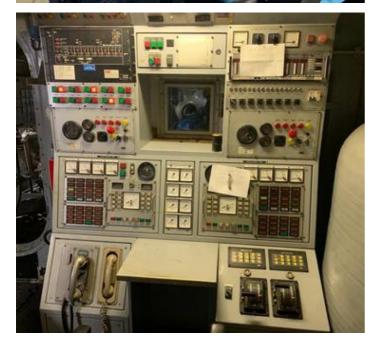

#### **General Description**

Built by Intermarine Shipyard and of composite construction these formidable Corrubia II Class Patrol boats have been in operation with the Italian Guardia Di Finanza (GDF).

## Main characteristics:

- DWT 94 Tons
- LOA 26,80 mt
- Breadth 7,65 mt
- Draft 1,00 mt
- Diesel Generators 2 x 50 Kw
- Main Engines 2 x MTU 16V396TB94
- Engines Power 2 x 3482 HP
- Max Speed 42 Knots
- Crew Up to 14
- Fuel tanks 18 m3
- Fresh water 1.500 liters
- Range 700 nm