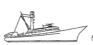

### SOLD - 26.8m Fast Patrol Boats

# Listing ID - 1715-1

**Description Corrubia II Class Patrol Boats** 

**Date** 1996

Launched

**Length** 26.8m (87ft 11in)

**Beam** 7.65m (25ft 1in

**Location** Italy

**Broker** Giuseppe Filippone

#### **General Description**

Built by Intermarine Shipyard and of composite construction these formidable Corrubia II Class Patrol boats have been in operation with the Italian Guardia Di Finanza (GDF).

Thanks to extraordinary marine qualities of the hull, Corrubia Class vessels reach a maximum continuous speed of 43 knots, with impressive seakeeping, maneuverability, range and stability characteristics.

#### They are employed for missions such as:

- Offshore interception
- Surveillance / Covert surveillance
- Anti-smuggling
- Search and rescue
- Intrusion
- Escort
- Fast Attack

## Main characteristics:

- DWT 94 Tons
- LOA 26,80 mt
- Breadth 7,65 mt
- Draft 1,00 mt
- Diesel Generators 2 x 50 Kw
- Main Engines 2 x MTU 16V396TB94
- Engines Power 2 x 3482 HP
- Max Speed 42 Knots
- Crew Up to 14
- Fuel tanks 18 m3
- Fresh water 1.500 liters
- Range 700 nm