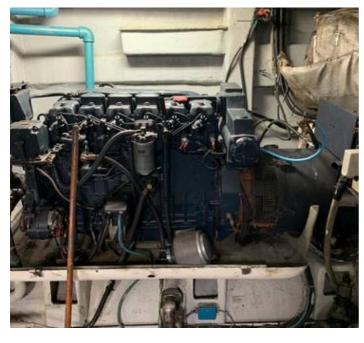

## Main characteristics:

- DWT 94 Tons
- LOA 26,80 mt
- Breadth 7,65 mt
- Draft 1,00 mt
- Diesel Generators 2 x 50 Kw
- Main Engines 2 x MTU 16V396TB94
- Engines Power 2 x 3482 HP
- Max Speed 42 Knots
- Crew Up to 14
- Fuel tanks 18 m3
- Fresh water 1.500 liters
- Range 700 nm

While MTU engines, gearboxes, gen-sets and principal systems are in excellent conditions, these Corrubia II Class vessels need minor work to be brought back in full operational conditions.

The details of all vessels are offered in good faith but we cannot guarantee or warrant the accuracy of this information nor warrant the condition of the vessel. Any buyer should instruct their agents, or their surveyors, to investigate such details as the buyer desires validated. This vessel is offered subject to sale, price change, location or withdrawal without notice.