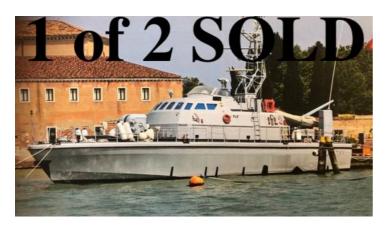

### SOLD - 26.8m Fast Patrol Boats

# Listing ID - 1715-1

**Description Corrubia II Class Patrol Boats** 

**Date** 1996

Launched

**Length** 26.8m (87ft 11in)

**Beam** 7.65m (25ft 1in

**Location** Italy

**Broker** Giuseppe Filippone

#### **General Description**

Built by Intermarine Shipyard and of composite construction these formidable Corrubia II Class Patrol boats have been in operation with the Italian Guardia Di Finanza (GDF).

Thanks to extraordinary marine qualities of the hull, Corrubia Class vessels reach a maximum continuous speed of 43 knots, with impressive seakeeping, maneuverability, range and stability characteristics.