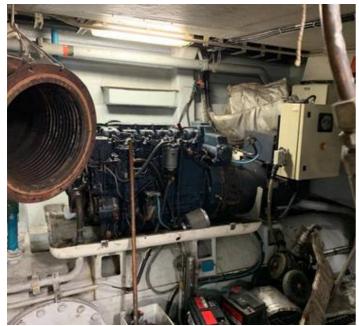

## Main characteristics:

- DWT 94 Tons
- LOA 26,80 mt
- Breadth 7,65 mt
- Draft 1,00 mt
- Diesel Generators 2 x 50 Kw
- Main Engines 2 x MTU 16V396TB94
- Engines Power 2 x 3482 HP
- Max Speed 42 Knots
- Crew Up to 14
- Fuel tanks 18 m3
- Fresh water 1.500 liters
- Range 700 nm

While MTU engines, gearboxes, gen-sets and principal systems are in excellent conditions, these Corrubia II Class vessels need minor work to be brought back in full operational conditions.

The details of all vessels are offered in good faith but we cannot guarantee or warrant the accuracy of this information nor warrant the condition of the vessel. Any buyer should instruct their agents, or their surveyors, to investigate such details as the buyer desires validated. This vessel is offered subject to sale, price change, location or withdrawal without notice.