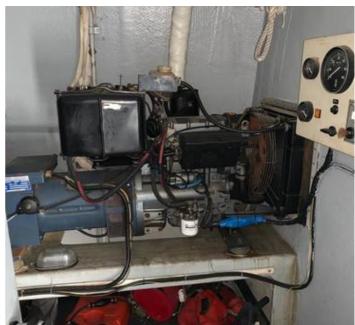

## Main characteristics:

- DWT 94 Tons
- LOA 26,80 mt
- Breadth 7,65 mt
- Draft 1,00 mt
- Diesel Generators 2 x 50 Kw
- Main Engines 2 x MTU 16V396TB94
- Engines Power 2 x 3482 HP
- Max Speed 42 Knots
- Crew Up to 14
- Fuel tanks 18 m3
- Fresh water 1.500 liters
- Range 700 nm

While MTU engines, gearboxes, gen-sets and principal systems are in excellent conditions, these Corrubia II Class vessels need minor work to be brought back in full operational conditions.

The details of all vessels are offered in good faith but we cannot guarantee or warrant the accuracy of this information nor warrant the condition of the vessel. Any buyer should instruct their agents, or their surveyors, to investigate such details as the buyer desires validated. This vessel is offered subject to sale, price change, location or withdrawal without notice.