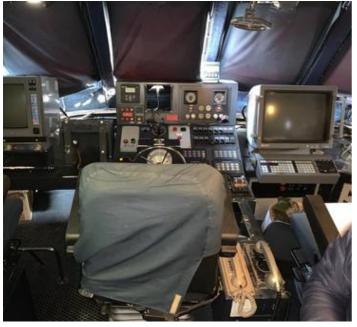

#### **General Description**

Built by Intermarine Shipyard and of composite construction these formidable Corrubia II Class Patrol boats have been in operation with the Italian Guardia Di Finanza (GDF).

While MTU engines, gearboxes, gen-sets and principal systems are in excellent conditions, these Corrubia II Class vessels need minor work to be brought back in full operational conditions.

The details of all vessels are offered in good faith but we cannot guarantee or warrant the accuracy of this information nor warrant the condition of the vessel. Any buyer should instruct their agents, or their surveyors, to investigate such details as the buyer desires validated. This vessel is offered subject to sale, price change, location or withdrawal without notice.