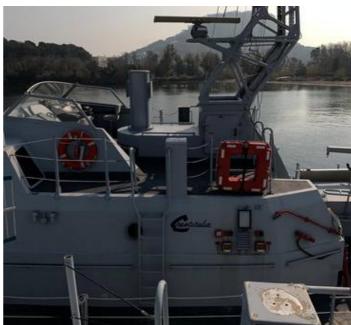

### SOLD - 26.8m Fast Patrol Boats

#### **General Description**

Built by Intermarine Shipyard and of composite construction these formidable Corrubia II Class Patrol boats have been in operation with the Italian Guardia Di Finanza (GDF).

Thanks to extraordinary marine qualities of the hull, Corrubia Class vessels reach a maximum continuous speed of 43 knots, with impressive seakeeping, maneuverability, range and stability characteristics.