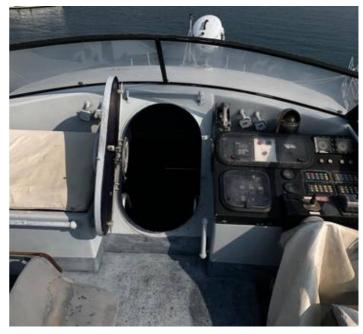

#### **General Description**

Built by Intermarine Shipyard and of composite construction these formidable Corrubia II Class Patrol boats have been in operation with the Italian Guardia Di Finanza (GDF).

#### They are employed for missions such as:

- Offshore interception
- Surveillance / Covert surveillance
- Anti-smuggling
- Search and rescue
- Intrusion
- Escort
- Fast Attack