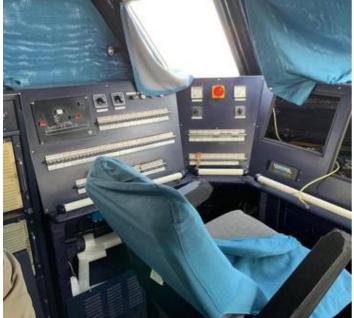

#### **General Description**

Built by Intermarine Shipyard and of composite construction these formidable Corrubia II Class Patrol boats have been in operation with the Italian Guardia Di Finanza (GDF).

## Main characteristics:

- DWT 94 Tons
- LOA 26,80 mt
- Breadth 7,65 mt
- Draft 1,00 mt
- Diesel Generators 2 x 50 Kw
- Main Engines 2 x MTU 16V396TB94
- Engines Power 2 x 3482 HP
- Max Speed 42 Knots
- Crew Up to 14
- Fuel tanks 18 m3
- Fresh water 1.500 liters
- Range 700 nm