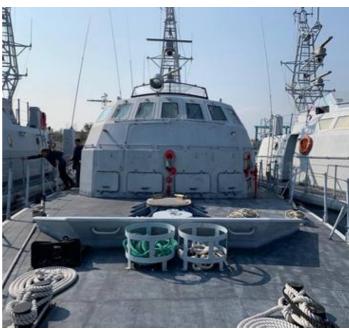

#### **General Description**

Built by Intermarine Shipyard and of composite construction these formidable Corrubia II Class Patrol boats have been in operation with the Italian Guardia Di Finanza (GDF).

## Main characteristics:

- DWT 94 Tons
- LOA 26,80 mt
- Breadth 7,65 mt
- Draft 1,00 mt
- Diesel Generators 2 x 50 Kw
- Main Engines 2 x MTU 16V396TB94
- Engines Power 2 x 3482 HP
- Max Speed 42 Knots
- Crew Up to 14
- Fuel tanks 18 m3
- Fresh water 1.500 liters
- Range 700 nm