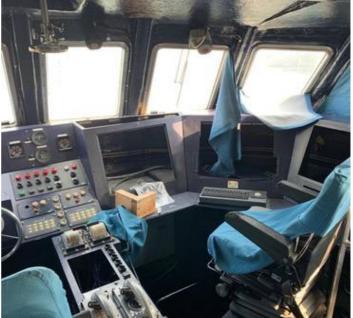

#### **General Description**

Built by Intermarine Shipyard and of composite construction these formidable Corrubia II Class Patrol boats have been in operation with the Italian Guardia Di Finanza (GDF).

While MTU engines, gearboxes, gen-sets and principal systems are in excellent conditions, these Corrubia II Class vessels need minor work to be brought back in full operational conditions.

The details of all vessels are offered in good faith but we cannot guarantee or warrant the accuracy of this information nor warrant the condition of the vessel. Any buyer should instruct their agents, or their surveyors, to investigate such details as the buyer desires validated. This vessel is offered subject to sale, price change, location or withdrawal without notice.