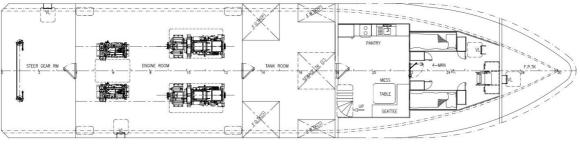

#### **Capacities**

Fuel Oil: 14,000 litres (approx.) Fresh Water: 10,000 litres (approx.) Cargo Deck: 53 sq. metres (approx)

Deck Loading: 1 ton/m2

### **Accommodation and Seating**

Seating: Up to 24 (pending configuration)

Cabin / Bunk: 2 / 4 Galley: Fitted

Air-conditioning: Fitted