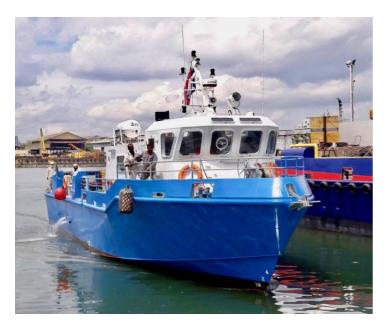

## **Listing ID - 1968**

**Description** 24m Crew Supply / Transporter Vessel

Date Built to order, delivery 6-8 months from

**Launched** signed contract

**Length** 23.5m (77ft)

**Beam** 5.5m (18ft)

**Draft** 2.8m (9ft 2in)

**Location** Singapore

**Broker** John Kearns

john.kearns@seaboatsbrokers.com

+64 21 400 805

Price USD 1.2m

24m Crew Supply/Transporter Vessel, built to Bureau Veritas class. Powered by twin Cummins KTA 19 640 BHP and providing a top speed of 22 knots & service speed of 16 knots. Work Deck area 53m2, Deck Loading 1 ton/m2. Available in 12 or 24 Passenger configurations. Crew accommodation 4 crew in 2 cabins.