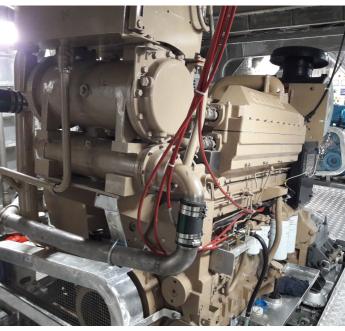

**Location** Singapore

**Broker** John Kearns

john.kearns@seaboatsbrokers.com

+64 21 400 805

Price USD 1.2m

24m Crew Supply/Transporter Vessel, built to Bureau Veritas class. Powered by twin Cummins KTA 19 640 BHP and providing a top speed of 22 knots & service speed of 16 knots. Work Deck area 53m2, Deck Loading 1 ton/m2. Available in 12 or 24 Passenger configurations. Crew accommodation 4 crew in 2 cabins.

### **Main Machinery**

Main Engines: 2 x Cummins KTA 19 Aux Engines: 2 x Cummins 25 KVA