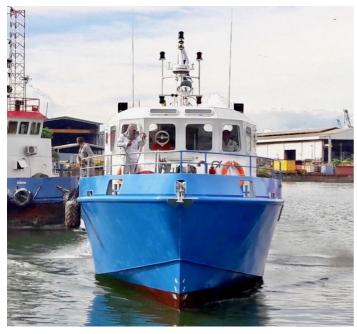

## **Listing ID - 1968**

**Description** 24m Crew Supply / Transporter Vessel

Date Built to order, delivery 6-8 months from

**Launched** signed contract

**Length** 23.5m (77ft)

**Beam** 5.5m (18ft)

**Draft** 2.8m (9ft 2in)

**Location** Singapore

**Broker** John Kearns

john.kearns@seaboatsbrokers.com

+64 21 400 805

Price USD 1.2m

24m Crew Supply/Transporter Vessel, built to Bureau Veritas class. Powered by twin Cummins KTA 19 640 BHP and providing a top speed of 22 knots & service speed of 16 knots. Work Deck area 53m2, Deck Loading 1 ton/m2. Available in 12 or 24 Passenger configurations. Crew accommodation 4 crew in 2 cabins.