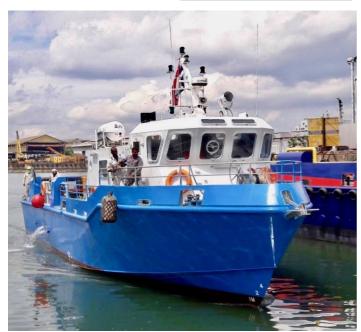

## **Listing ID - 1968**

**Description** 24m Crew Supply / Transporter Vessel

Date Built to order, delivery 6-8 months from

**Launched** signed contract

**Length** 23.5m (77ft)

**Beam** 5.5m (18ft)

**Draft** 2.8m (9ft 2in)

**Location** Singapore

**Broker** John Kearns

john.kearns@seaboatsbrokers.com

+64 21 400 805

Price USD 1.2m

24m Crew Supply/Transporter Vessel, built to Bureau Veritas class. Powered by twin Cummins KTA 19 640 BHP and providing a top speed of 22 knots & service speed of 16 knots. Work Deck area 53m2, Deck Loading 1 ton/m2. Available in 12 or 24 Passenger configurations. Crew accommodation 4 crew in 2 cabins.