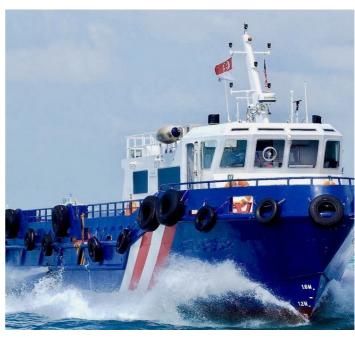

## **Listing ID - 1968**

**Description** 24m Crew Supply / Transporter Vessel

Date Built to order, delivery 6-8 months from

**Launched** signed contract

**Length** 23.5m (77ft)

**Beam** 5.5m (18ft)

**Draft** 2.8m (9ft 2in)

**Location** Singapore

**Broker** John Kearns

john.kearns@seaboatsbrokers.com

+64 21 400 805

Price USD 1.2m

24m Crew Supply/Transporter Vessel, built to Bureau Veritas class. Powered by twin Cummins KTA 19 640 BHP and providing a top speed of 22 knots & service speed of 16 knots. Work Deck area 53m2, Deck Loading 1 ton/m2. Available in 12 or 24 Passenger configurations. Crew accommodation 4 crew in 2 cabins.