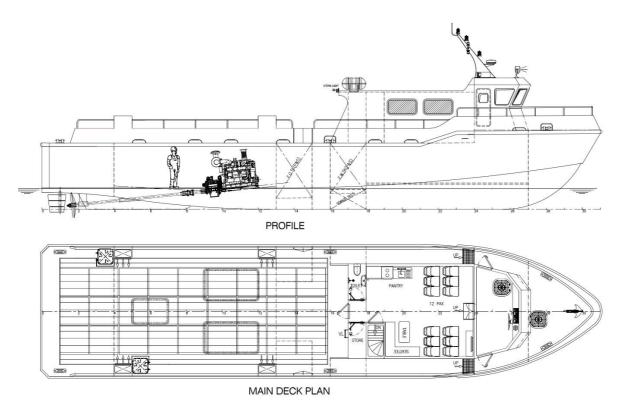

**Location** Singapore

**Broker** John Kearns

john.kearns@seaboatsbrokers.com

+64 21 400 805

Price USD 1.2m

24m Crew Supply/Transporter Vessel, built to Bureau Veritas class. Powered by twin Cummins KTA 19 640 BHP and providing a top speed of 22 knots & service speed of 16 knots. Work Deck area 53m2, Deck Loading 1 ton/m2. Available in 12 or 24 Passenger configurations. Crew accommodation 4 crew in 2 cabins.

Length O.A.: 23.5m Beam Moulded: 5.5m Depth Moulded: 2.8m

Classification: Bureau Veritas

### **Main Machinery**

Main Engines: 2 x Cummins KTA 19 Aux Engines: 2 x Cummins 25 KVA

#### **Capacities**

Fuel Oil: 14,000 litres (approx.) Fresh Water: 10,000 litres (approx.) Cargo Deck: 53 sq. metres (approx)

Deck Loading: 1 ton/m2

### **Accommodation and Seating**

Seating: Up to 24 (pending configuration)

Cabin / Bunk: 2 / 4 Galley: Fitted

Air-conditioning: Fitted