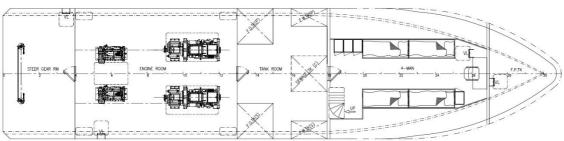

Echo Sounder: Raymarine ST 60 Hand Held VHF: 2 x Sailor SP 3520

MAIN DECK PLAN

**BOTTOM PLAN** 

BOTTOM PLAN

The details of all vessels are offered in good faith but we cannot guarantee or warrant the accuracy of this information nor warrant the condition of the vessel. Any buyer should instruct their agents, or their surveyors, to investigate such details as the buyer desires validated. This vessel is offered subject to sale, price change, location or withdrawal without notice.

**Location** Singapore

**Broker** John Kearns

john.kearns@seaboatsbrokers.com

+64 21 400 805

Price USD 1.2m

24m Crew Supply/Transporter Vessel, built to Bureau Veritas class. Powered by twin Cummins KTA 19 640 BHP and providing a top speed of 22 knots & service speed of 16 knots. Work Deck area 53m2, Deck Loading 1 ton/m2. Available in 12 or 24 Passenger configurations. Crew accommodation 4 crew in 2 cabins.

### **Main Machinery**

Main Engines: 2 x Cummins KTA 19 Aux Engines: 2 x Cummins 25 KVA

#### **Capacities**

Fuel Oil: 14,000 litres (approx.) Fresh Water: 10,000 litres (approx.) Cargo Deck: 53 sq. metres (approx)

Deck Loading: 1 ton/m2