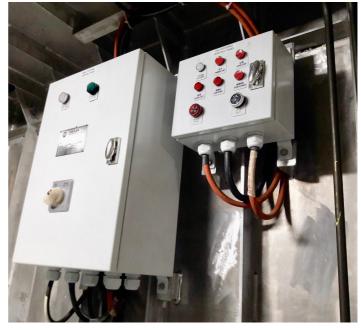

## **Navigation and Communication Equipment**

Radar: 1 x Furuno 1835 Search Light: 1 x 500W

Magnetic Compass: Ritchie Navigator HB 71

GPS Navigator: Furuno GP 32

VHF: Sailor RT 6210 AIS: Raymarine AIS 250

Echo Sounder: Raymarine ST 60 Hand Held VHF: 2 x Sailor SP 3520

MAIN DECK PLAN

**BOTTOM PLAN** 

BOTTOM PLAN

The details of all vessels are offered in good faith but we cannot guarantee or warrant the accuracy of this information nor warrant the condition of the vessel. Any buyer should instruct their agents, or their surveyors, to investigate such details as the buyer desires validated. This vessel is offered subject to sale, price change, location or withdrawal without notice.