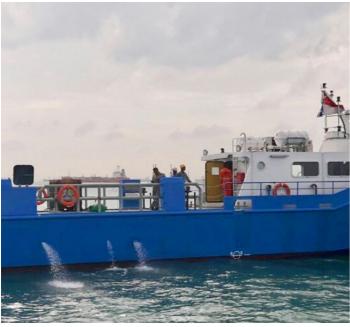

## **Listing ID - 1968**

**Description** 24m Crew Supply / Transporter Vessel

Date Built to order, delivery 6-8 months from

**Launched** signed contract

**Length** 23.5m (77ft)

**Beam** 5.5m (18ft)

**Draft** 2.8m (9ft 2in)

**Location** Singapore

**Broker** John Kearns

john.kearns@seaboatsbrokers.com

+64 21 400 805

Price USD 1.2m

24m Crew Supply/Transporter Vessel, built to Bureau Veritas class. Powered by twin Cummins KTA 19 640 BHP and providing a top speed of 22 knots & service speed of 16 knots. Work Deck area 53m2, Deck Loading 1 ton/m2. Available in 12 or 24 Passenger configurations. Crew accommodation 4 crew in 2 cabins.