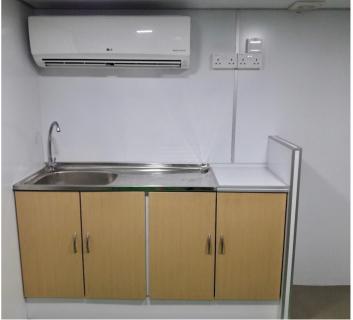

### **Accommodation and Seating**

Seating: Up to 24 (pending configuration)

Cabin / Bunk: 2 / 4 Galley: Fitted

Air-conditioning: Fitted