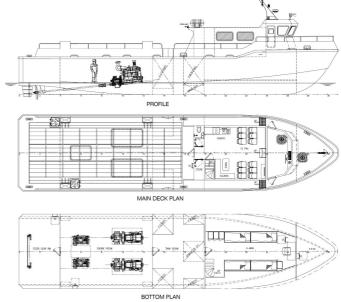

**Location** Singapore

**Broker** John Kearns

john.kearns@seaboatsbrokers.com

+64 21 400 805

Price USD 1.2m

24m Crew Supply/Transporter Vessel, built to Bureau Veritas class. Powered by twin Cummins KTA 19 640 BHP and providing a top speed of 22 knots & service speed of 16 knots. Work Deck area 53m2, Deck Loading 1 ton/m2. Available in 12 or 24 Passenger configurations. Crew accommodation 4 crew in 2 cabins.

Length O.A.: 23.5m Beam Moulded: 5.5m Depth Moulded: 2.8m

Classification: Bureau Veritas

#### **Capacities**

Fuel Oil: 14,000 litres (approx.) Fresh Water: 10,000 litres (approx.) Cargo Deck: 53 sq. metres (approx)

Deck Loading: 1 ton/m2

### **Accommodation and Seating**

Seating: Up to 24 (pending configuration)

Cabin / Bunk: 2 / 4 Galley: Fitted

Air-conditioning: Fitted