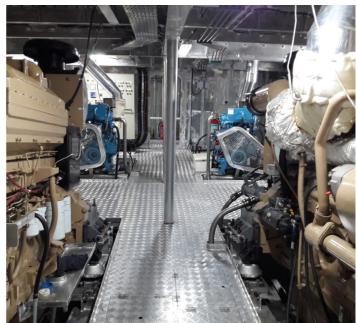

### **Main Machinery**

Main Engines: 2 x Cummins KTA 19 Aux Engines: 2 x Cummins 25 KVA

**Location** Singapore

**Broker** John Kearns

john.kearns@seaboatsbrokers.com

+64 21 400 805

Price USD 1.2m

24m Crew Supply/Transporter Vessel, built to Bureau Veritas class. Powered by twin Cummins KTA 19 640 BHP and providing a top speed of 22 knots & service speed of 16 knots. Work Deck area 53m2, Deck Loading 1 ton/m2. Available in 12 or 24 Passenger configurations. Crew accommodation 4 crew in 2 cabins.