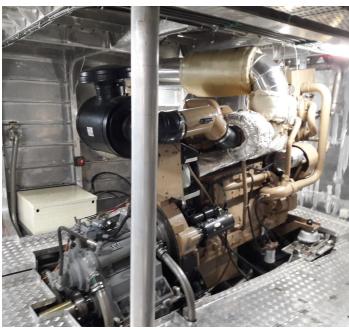

### **Main Machinery**

Main Engines: 2 x Cummins KTA 19 Aux Engines: 2 x Cummins 25 KVA