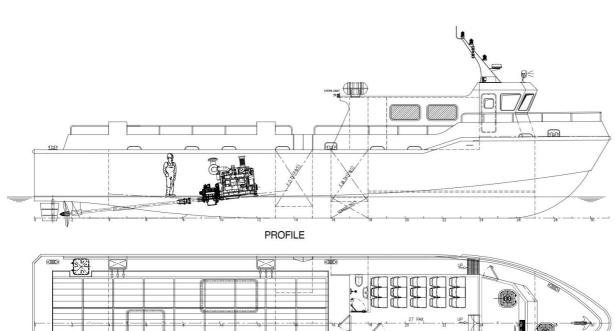

**Location** Singapore

**Broker** John Kearns

john.kearns@seaboatsbrokers.com

+64 21 400 805

Price USD 1.2m

24m Crew Supply/Transporter Vessel, built to Bureau Veritas class. Powered by twin Cummins KTA 19 640 BHP and providing a top speed of 22 knots & service speed of 16 knots. Work Deck area 53m2, Deck Loading 1 ton/m2. Available in 12 or 24 Passenger configurations. Crew accommodation 4 crew in 2 cabins.

Length O.A.: 23.5m Beam Moulded: 5.5m Depth Moulded: 2.8m

Classification: Bureau Veritas

### **Main Machinery**

Main Engines: 2 x Cummins KTA 19 Aux Engines: 2 x Cummins 25 KVA

#### **Capacities**

Fuel Oil: 14,000 litres (approx.) Fresh Water: 10,000 litres (approx.) Cargo Deck: 53 sq. metres (approx)

Deck Loading: 1 ton/m2

### **Accommodation and Seating**

Seating: Up to 24 (pending configuration)

Cabin / Bunk: 2 / 4 Galley: Fitted

Air-conditioning: Fitted