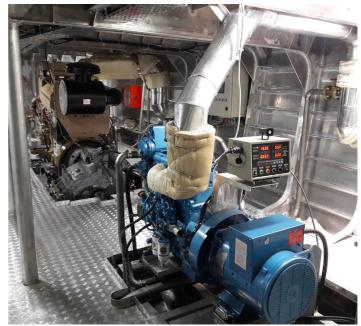

### **Main Machinery**

Main Engines: 2 x Cummins KTA 19 Aux Engines: 2 x Cummins 25 KVA

#### **Capacities**

Fuel Oil: 14,000 litres (approx.) Fresh Water: 10,000 litres (approx.) Cargo Deck: 53 sq. metres (approx)

Deck Loading: 1 ton/m2