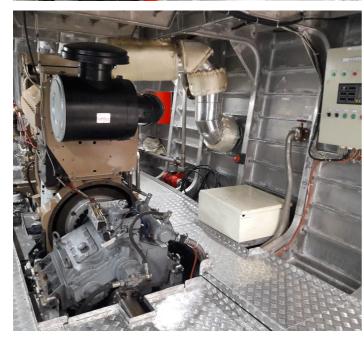

### **Main Machinery**

Main Engines: 2 x Cummins KTA 19 Aux Engines: 2 x Cummins 25 KVA