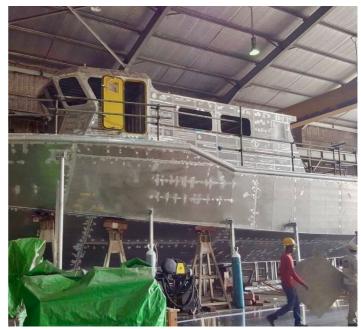

## **Listing ID - 1968**

**Description** 24m Crew Supply / Transporter Vessel

Date Built to order, delivery 6-8 months from

**Launched** signed contract

**Length** 23.5m (77ft)

**Beam** 5.5m (18ft)

**Draft** 2.8m (9ft 2in)

**Location** Singapore

**Broker** John Kearns

john.kearns@seaboatsbrokers.com

+64 21 400 805

Price USD 1.2m

24m Crew Supply/Transporter Vessel, built to Bureau Veritas class. Powered by twin Cummins KTA 19 640 BHP and providing a top speed of 22 knots & service speed of 16 knots. Work Deck area 53m2, Deck Loading 1 ton/m2. Available in 12 or 24 Passenger configurations. Crew accommodation 4 crew in 2 cabins.