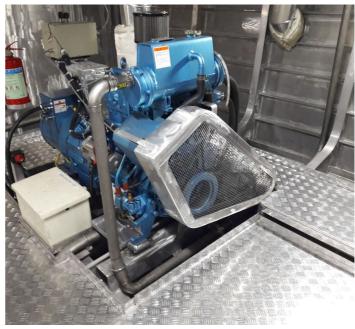

### **Main Machinery**

Main Engines: 2 x Cummins KTA 19 Aux Engines: 2 x Cummins 25 KVA