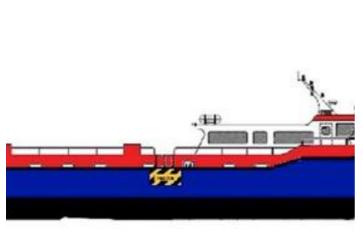

## **Listing ID - 1968**

**Description** 24m Crew Supply / Transporter Vessel

Date Built to order, delivery 6-8 months from

**Launched** signed contract

**Length** 23.5m (77ft)

**Beam** 5.5m (18ft)

**Draft** 2.8m (9ft 2in)

**Location** Singapore

**Broker** John Kearns

john.kearns@seaboatsbrokers.com

+64 21 400 805

Price USD 1.2m

24m Crew Supply/Transporter Vessel, built to Bureau Veritas class. Powered by twin Cummins KTA 19 640 BHP and providing a top speed of 22 knots & service speed of 16 knots. Work Deck area 53m2, Deck Loading 1 ton/m2. Available in 12 or 24 Passenger configurations. Crew accommodation 4 crew in 2 cabins.