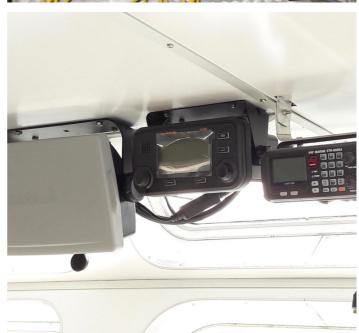

## **Navigation and Communication Equipment**

Radar: 1 x Furuno 1835 Search Light: 1 x 500W

Magnetic Compass: Ritchie Navigator HB 71

GPS Navigator: Furuno GP 32

VHF: Sailor RT 6210 AIS: Raymarine AIS 250

Echo Sounder: Raymarine ST 60 Hand Held VHF: 2 x Sailor SP 3520

MAIN DECK PLAN

**BOTTOM PLAN** 

BOTTOM PLAN

The details of all vessels are offered in good faith but we cannot guarantee or warrant the accuracy of this information nor warrant the condition of the vessel. Any buyer should instruct their agents, or their surveyors, to investigate such details as the buyer desires validated. This vessel is offered subject to sale, price change, location or withdrawal without notice.