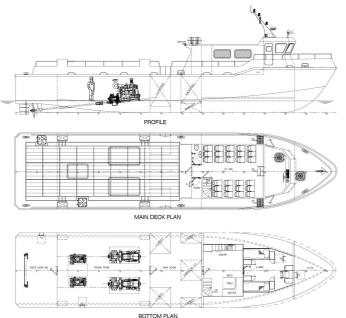

**Location** Singapore

**Broker** John Kearns

john.kearns@seaboatsbrokers.com

+64 21 400 805

Price USD 1.2m

24m Crew Supply/Transporter Vessel, built to Bureau Veritas class. Powered by twin Cummins KTA 19 640 BHP and providing a top speed of 22 knots & service speed of 16 knots. Work Deck area 53m2, Deck Loading 1 ton/m2. Available in 12 or 24 Passenger configurations. Crew accommodation 4 crew in 2 cabins.

Length O.A.: 23.5m Beam Moulded: 5.5m Depth Moulded: 2.8m

Classification: Bureau Veritas

#### **Capacities**

Fuel Oil: 14,000 litres (approx.) Fresh Water: 10,000 litres (approx.) Cargo Deck: 53 sq. metres (approx)

Deck Loading: 1 ton/m2

### **Accommodation and Seating**

Seating: Up to 24 (pending configuration)

Cabin / Bunk: 2 / 4 Galley: Fitted

Air-conditioning: Fitted