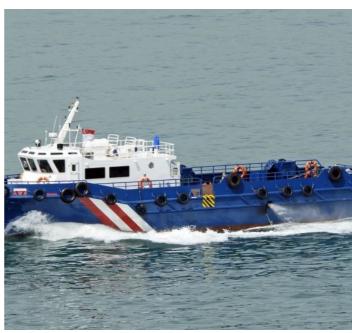

## **Listing ID - 1968**

**Description** 24m Crew Supply / Transporter Vessel

Date Built to order, delivery 6-8 months from

**Launched** signed contract

**Length** 23.5m (77ft)

**Beam** 5.5m (18ft)

**Draft** 2.8m (9ft 2in)

**Location** Singapore

**Broker** John Kearns

john.kearns@seaboatsbrokers.com

+64 21 400 805

Price USD 1.2m

24m Crew Supply/Transporter Vessel, built to Bureau Veritas class. Powered by twin Cummins KTA 19 640 BHP and providing a top speed of 22 knots & service speed of 16 knots. Work Deck area 53m2, Deck Loading 1 ton/m2. Available in 12 or 24 Passenger configurations. Crew accommodation 4 crew in 2 cabins.