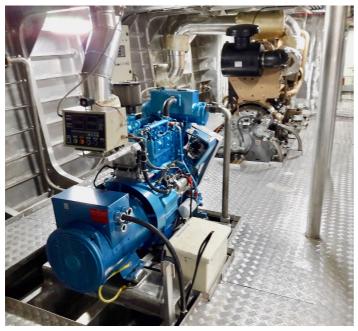

### **Main Machinery**

Main Engines: 2 x Cummins KTA 19 Aux Engines: 2 x Cummins 25 KVA