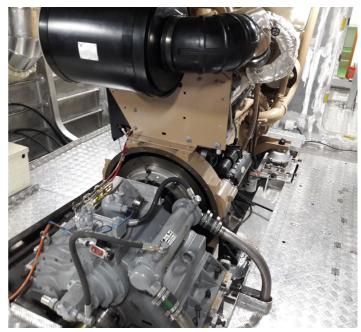

### **Main Machinery**

Main Engines: 2 x Cummins KTA 19 Aux Engines: 2 x Cummins 25 KVA