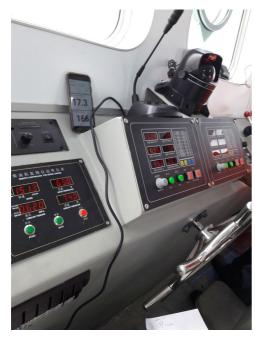

## **Navigation and Communication Equipment**

Radar: 1 x Furuno 1835 Search Light: 1 x 500W

Magnetic Compass: Ritchie Navigator HB 71

GPS Navigator: Furuno GP 32

VHF: Sailor RT 6210 AIS: Raymarine AIS 250

Echo Sounder: Raymarine ST 60 Hand Held VHF: 2 x Sailor SP 3520

MAIN DECK PLAN

**BOTTOM PLAN** 

BOTTOM PLAN

The details of all vessels are offered in good faith but we cannot guarantee or warrant the accuracy of this information nor warrant the condition of the vessel. Any buyer should instruct their agents, or their surveyors, to investigate such details as the buyer desires validated. This vessel is offered subject to sale, price change, location or withdrawal without notice.