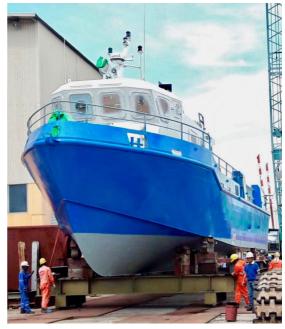

## **Listing ID - 1968**

**Description** 24m Crew Supply / Transporter Vessel

Date Built to order, delivery 6-8 months from

**Launched** signed contract

**Length** 23.5m (77ft)

**Beam** 5.5m (18ft)

**Draft** 2.8m (9ft 2in)

**Location** Singapore

**Broker** John Kearns

john.kearns@seaboatsbrokers.com

+64 21 400 805

Price USD 1.2m

24m Crew Supply/Transporter Vessel, built to Bureau Veritas class. Powered by twin Cummins KTA 19 640 BHP and providing a top speed of 22 knots & service speed of 16 knots. Work Deck area 53m2, Deck Loading 1 ton/m2. Available in 12 or 24 Passenger configurations. Crew accommodation 4 crew in 2 cabins.