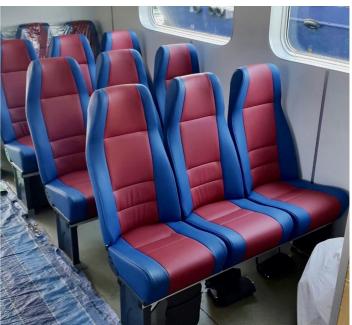

### **Accommodation and Seating**

Seating: Up to 24 (pending configuration)

Cabin / Bunk: 2 / 4 Galley: Fitted

Air-conditioning: Fitted