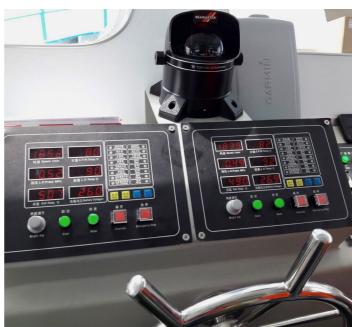

## **Navigation and Communication Equipment**

Radar: 1 x Furuno 1835 Search Light: 1 x 500W

Magnetic Compass: Ritchie Navigator HB 71

GPS Navigator: Furuno GP 32

VHF: Sailor RT 6210 AIS: Raymarine AIS 250

Echo Sounder: Raymarine ST 60 Hand Held VHF: 2 x Sailor SP 3520

MAIN DECK PLAN

**BOTTOM PLAN** 

BOTTOM PLAN

The details of all vessels are offered in good faith but we cannot guarantee or warrant the accuracy of this information nor warrant the condition of the vessel. Any buyer should instruct their agents, or their surveyors, to investigate such details as the buyer desires validated. This vessel is offered subject to sale, price change, location or withdrawal without notice.