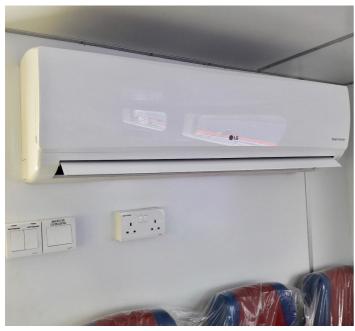

### **Accommodation and Seating**

Seating: Up to 24 (pending configuration)

Cabin / Bunk: 2 / 4 Galley: Fitted

Air-conditioning: Fitted