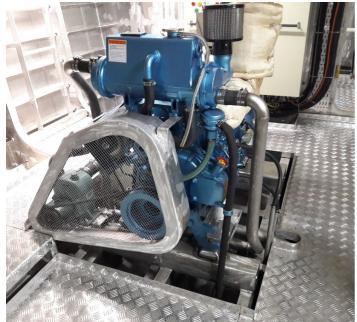

### **Main Machinery**

Main Engines: 2 x Cummins KTA 19 Aux Engines: 2 x Cummins 25 KVA