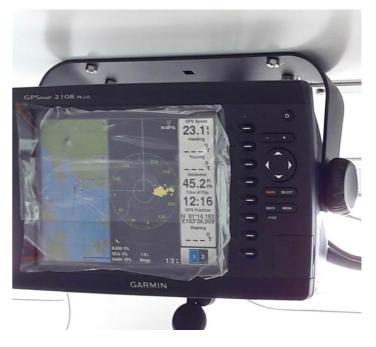

## **Navigation and Communication Equipment**

Radar: 1 x Furuno 1835 Search Light: 1 x 500W

Magnetic Compass: Ritchie Navigator HB 71

GPS Navigator: Furuno GP 32

VHF: Sailor RT 6210 AIS: Raymarine AIS 250

Echo Sounder: Raymarine ST 60 Hand Held VHF: 2 x Sailor SP 3520

MAIN DECK PLAN

**BOTTOM PLAN** 

BOTTOM PLAN

The details of all vessels are offered in good faith but we cannot guarantee or warrant the accuracy of this information nor warrant the condition of the vessel. Any buyer should instruct their agents, or their surveyors, to investigate such details as the buyer desires validated. This vessel is offered subject to sale, price change, location or withdrawal without notice.