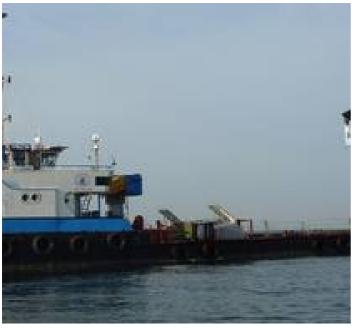

#### **DECK LAYOUT**

Telescopic crane: Luna 20T@3 M1

Knuckle boom crane: Fassi 150T/m<sup>1</sup> (radiographic controlled)

Mooring system: 4-point mooring system, fitted with 4x450 M

28 mm steel wire ropes and 4x 1.500 Kg

Delta flippers

Moon pool: Ø 800 mm

Free deck space: 250 M2

Deck load: 5 T/M2