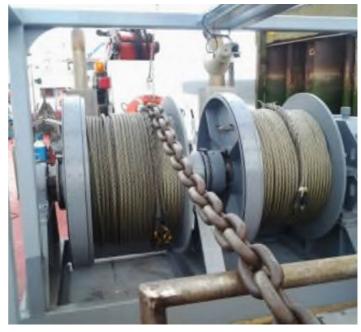

## **AUXILIARY EQUIPMENT**

Generator(s) 1x 150 kVa - 1x 97 kVa

Spud pole (optional): 2x 27 M, hydraulic winches operated from bridge

Main anchors: 2x 500 Kg anchor, chain 100 M

Navigation Equipment: 3x VHF, magnetic compass, satellite compass, Navtex, Auto-Pilot, 2x Radar, 2x GPS, DGPS, navigation computer, survey computer, AIS, depth sounder, (satellite) telephone and internet