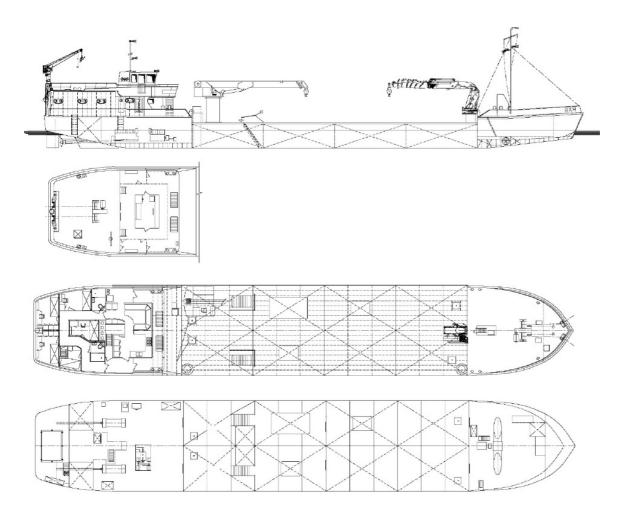

# **Listing ID - 1989**

**Description** Self-propelled Dive-support Crane and

**Work Barge for Charter** 

Date Rebuilt: 2009

Launched

**Length** 57m (187ft)

**Beam** 9.5m (31ft 2in)

**Draft** 1.30 / 1.80m (4ft 3in / 5ft 10in)

#### **DIMENSION**

Length: 57m

Width: 9.50m

Draft: 1.30 / 1.80m

GT: 417 GT

#### **DECK LAYOUT**

Telescopic crane: Luna 20T@3 M1

Knuckle boom crane: Fassi 150T/m<sup>1</sup> (radiographic controlled)

Mooring system: 4-point mooring system, fitted with 4x450 M

28 mm steel wire ropes and 4x 1.500 Kg

#### **ACCOMMODATION**

Day accommodation: Max. 17 persons

Berths: 5 cabins,  $4 \times 2 + 1 \times 1$  bed.

TLQ for 4 persons optional