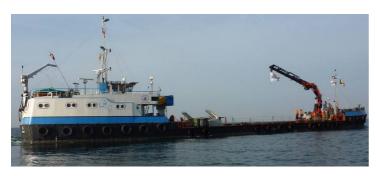

## Self-propelled Dive-support Crane and Work Barge for Charter

# **Listing ID - 1989**

**Description** Self-propelled Dive-support Crane and

**Work Barge for Charter** 

Date Rebuilt: 2009

Launched

**Length** 57m (187ft)

**Beam** 9.5m (31ft 2in)

**Draft** 1.30 / 1.80m (4ft 3in / 5ft 10in)

**Broker** Richard Pierrepont

richard.pierrepont@seaboatsbrokers.com

+44 7798 607 323

**Price** Rates quoted on request

Description: Self-propelled dive-support crane and work barge

Flag: Dutch

Call sign: PBCJ

#### **DECK LAYOUT**

Telescopic crane: Luna 20T@3 M1

Knuckle boom crane: Fassi 150T/m<sup>1</sup> (radiographic controlled)

Mooring system: 4-point mooring system, fitted with 4x450 M

28 mm steel wire ropes and 4x 1.500 Kg