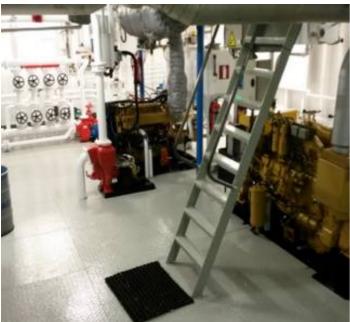

### **PROPULSION SYSTEM**

Main engine: 2 x 300 HP CAT

Bow thruster: 150 HP

## **AUXILIARY EQUIPMENT**

Generator(s) 1x 150 kVa - 1x 97 kVa

Spud pole (optional): 2x 27 M, hydraulic winches operated from bridge

Main anchors: 2x 500 Kg anchor, chain 100 M

Navigation Equipment: 3x VHF, magnetic compass, satellite compass, Navtex, Auto-Pilot, 2x Radar, 2x GPS, DGPS, navigation computer, survey computer, AIS, depth sounder, (satellite) telephone and internet