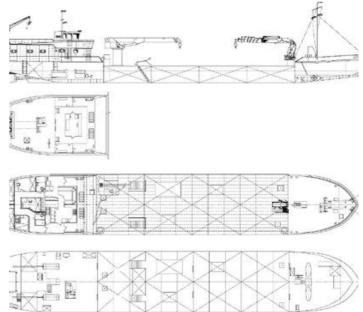

# **Listing ID - 1989**

**Description** Self-propelled Dive-support Crane and

**Work Barge for Charter** 

Date Rebuilt: 2009

Launched

**Length** 57m (187ft)

**Beam** 9.5m (31ft 2in)

**Draft** 1.30 / 1.80m (4ft 3in / 5ft 10in)

#### **DIMENSION**

Length: 57m

Width: 9.50m

Draft: 1.30 / 1.80m

GT: 417 GT

#### **DECK LAYOUT**

Telescopic crane: Luna 20T@3 M1

Knuckle boom crane: Fassi 150T/m<sup>1</sup> (radiographic controlled)

Mooring system: 4-point mooring system, fitted with 4x450 M

28 mm steel wire ropes and 4x 1.500 Kg

Delta flippers

Moon pool: Ø 800 mm

Free deck space: 250 M2

Deck load: 5 T/M2

#### **ACCOMMODATION**

Day accommodation: Max. 17 persons

Berths: 5 cabins,  $4 \times 2 + 1 \times 1$  bed.

TLQ for 4 persons optional