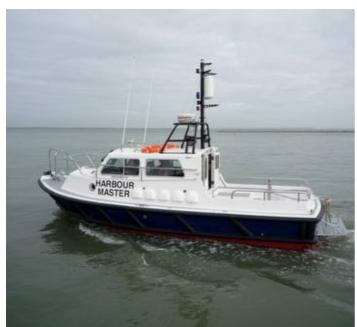

## Seaward Nelson 29 Harbour Launch and Harbour Pilot Boat

The Seaward Nelson 29 shares the same sea-kindly semi-displacement hull form as her larger sisters the ubiquitous Nelson 35, 40 and 42. She is available either as a Service Patrol Boat or in the dedicated aft wheelhouse, mid-engine Pilot Boat layout