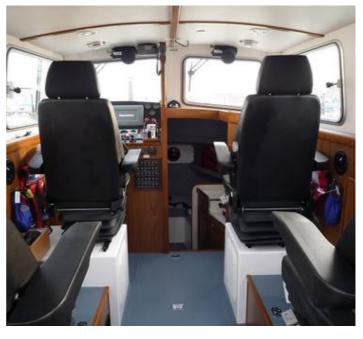

## Seaward Nelson 29 Harbour Launch and Harbour Pilot Boat

The Seaward Nelson 29 shares the same sea-kindly semi-displacement hull form as her larger sisters the ubiquitous Nelson 35, 40 and 42. She is available either as a Service Patrol Boat or in the dedicated aft wheelhouse, mid-engine Pilot Boat layout