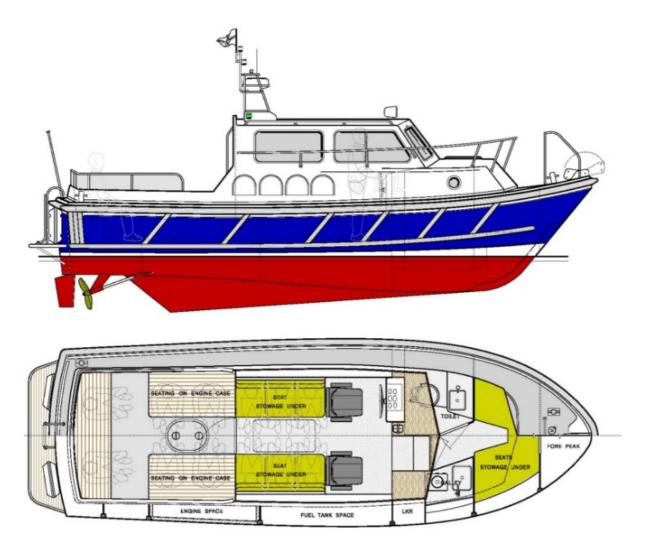

## Seaward Nelson 29 Harbour Launch and Harbour Pilot Boat

The Seaward Nelson 29 shares the same sea-kindly semi-displacement hull form as her larger sisters the ubiquitous Nelson 35, 40 and 42. She is available either as a Service Patrol Boat or in the dedicated aft wheelhouse, mid-engine Pilot Boat layout

LOA: 8.96m

Length Hull: 8.69m

Length WL: 7.69m

Beam OA: 3.04m

Beam Hull: 2.94m

The details of all vessels are offered in good faith but we cannot guarantee or warrant the accuracy of this information nor warrant the condition of the vessel. Any buyer should instruct their agents, or their surveyors, to investigate such details as the buyer desires validated. This vessel is offered subject to sale, price change, location or withdrawal without notice.