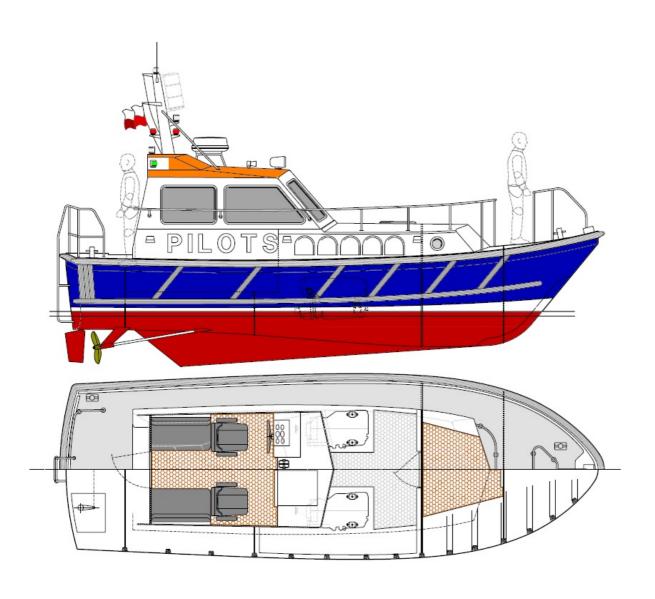

## Seaward Nelson 29 Harbour Launch and Harbour Pilot Boat

The Seaward Nelson 29 shares the same sea-kindly semi-displacement hull form as her larger sisters the ubiquitous Nelson 35, 40 and 42. She is available either as a Service Patrol Boat or in the dedicated aft wheelhouse, mid-engine Pilot Boat layout

LOA: 8.96m

Length Hull: 8.69m

Length WL: 7.69m

Beam OA: 3.04m

Beam Hull: 2.94m

The details of all vessels are offered in good faith but we cannot guarantee or warrant the accuracy of this information nor warrant the condition of the vessel. Any buyer should instruct their agents, or their surveyors, to investigate such details as the buyer desires validated. This vessel is offered subject to sale, price change, location or withdrawal without notice.