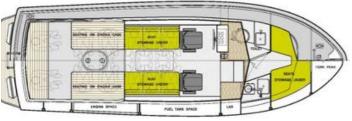

## Seaward Nelson 29 Harbour Launch and Harbour Pilot Boat

The Seaward Nelson 29 shares the same sea-kindly semi-displacement hull form as her larger sisters the ubiquitous Nelson 35, 40 and 42. She is available either as a Service Patrol Boat or in the dedicated aft wheelhouse, mid-engine Pilot Boat layout