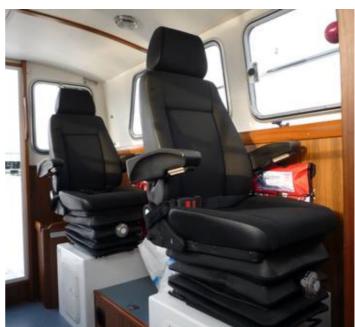

## Seaward Nelson 29 Harbour Launch and Harbour Pilot Boat

The Seaward Nelson 29 shares the same sea-kindly semi-displacement hull form as her larger sisters the ubiquitous Nelson 35, 40 and 42. She is available either as a Service Patrol Boat or in the dedicated aft wheelhouse, mid-engine Pilot Boat layout