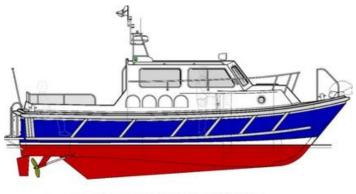

## Seaward Nelson 29 Harbour Launch and Harbour Pilot Boat

The Seaward Nelson 29 shares the same sea-kindly semi-displacement hull form as her larger sisters the ubiquitous Nelson 35, 40 and 42. She is available either as a Service Patrol Boat or in the dedicated aft wheelhouse, mid-engine Pilot Boat layout

LOA: 8.96m

Length Hull: 8.69m

Length WL: 7.69m

Beam OA: 3.04m

Beam Hull: 2.94m

The details of all vessels are offered in good faith but we cannot guarantee or warrant the accuracy of this information nor warrant the condition of the vessel. Any buyer should instruct their agents, or their surveyors, to investigate such details as the buyer desires validated. This vessel is offered subject to sale, price change, location or withdrawal without notice.