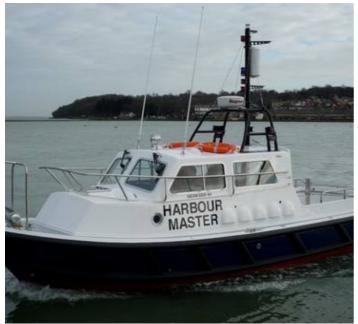

## Seaward Nelson 29 Harbour Launch and Harbour Pilot Boat

The Seaward Nelson 29 shares the same sea-kindly semi-displacement hull form as her larger sisters the ubiquitous Nelson 35, 40 and 42. She is available either as a Service Patrol Boat or in the dedicated aft wheelhouse, mid-engine Pilot Boat layout