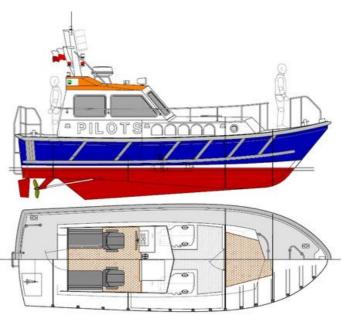

## Listing ID - 2014

**Description NEW BUILD - 29ft Harbour Launch and** 

**Harbour Pilot Boat** 

Date Built to Order

Launched

**Length** 8.96m (29ft 4in)

**Beam** 3.04m (9ft 11in)

**Location** ex factory, UK

## Seaward Nelson 29 Harbour Launch and Harbour Pilot Boat

The Seaward Nelson 29 shares the same sea-kindly semi-displacement hull form as her larger sisters the ubiquitous Nelson 35, 40 and 42. She is available either as a Service Patrol Boat or in the dedicated aft wheelhouse, mid-engine Pilot Boat layout

LOA: 8.96m

Length Hull: 8.69m

Length WL: 7.69m

Beam OA: 3.04m

Beam Hull: 2.94m

The details of all vessels are offered in good faith but we cannot guarantee or warrant the accuracy of this information nor warrant the condition of the vessel. Any buyer should instruct their agents, or their surveyors, to investigate such details as the buyer desires validated. This vessel is offered subject to sale, price change, location or withdrawal without notice.