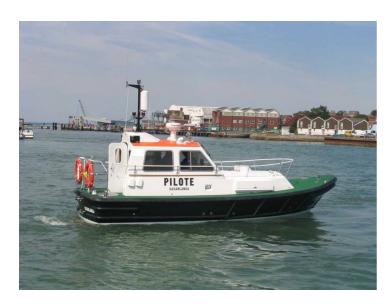

## Listing ID - 2014

**Description NEW BUILD - 29ft Harbour Launch and** 

**Harbour Pilot Boat** 

Date Built to Order

Launched

**Length** 8.96m (29ft 4in)

**Beam** 3.04m (9ft 11in)

**Location** ex factory, UK

## Seaward Nelson 29 Harbour Launch and Harbour Pilot Boat

The Seaward Nelson 29 shares the same sea-kindly semi-displacement hull form as her larger sisters the ubiquitous Nelson 35, 40 and 42. She is available either as a Service Patrol Boat or in the dedicated aft wheelhouse, mid-engine Pilot Boat layout