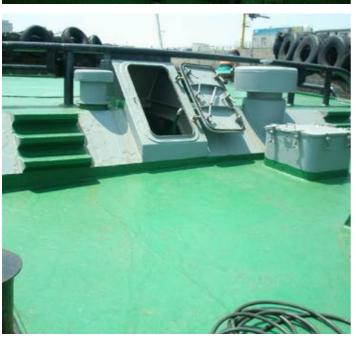

## 28.51m Tug

| Description      | 28.51m Tug                                                   |
|------------------|--------------------------------------------------------------|
| Date<br>Launched | 1982                                                         |
| Length           | 28.51m (93ft 6in)                                            |
| Beam             | 9.49m (31ft 1in)                                             |
| Draft            | 3.50m (11ft 5in)                                             |
| Location         | South Korea                                                  |
| Broker           | Geoff Fraser<br>geoff.fraser@seaboats.net<br>+64 21 61 222 5 |
| Price            | US \$980,000.00                                              |

Listing ID - 2019

Type of Ship: Tug Boat

Registered: Incheon, Korea

Class: KR

G/Tonnage: 154Tons

Built: May, 1982, Japan

LOA: 28.51m

Beam: 8.80m

Draft: 3.50m

Hull Material: Steel

Main Engine: 2 sets x Niigata 6L 25 CX (1450PS)

The details of all vessels are offered in good faith but we cannot guarantee or warrant the accuracy of this information nor warrant the condition of the vessel. Any buyer should instruct their agents, or their surveyors, to investigate such details as the buyer desires validated. This vessel is offered subject to sale, price change, location or withdrawal without notice.