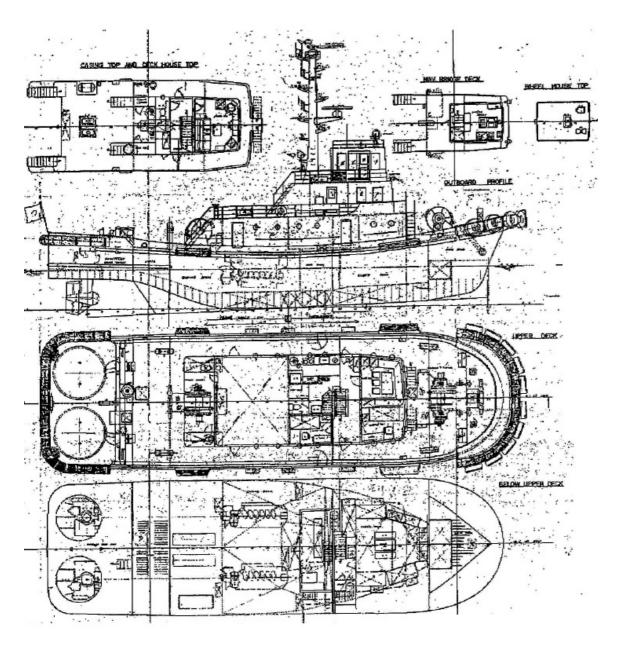

## 28.51m Tug

| Description      | 28.51m Tug                                                   |
|------------------|--------------------------------------------------------------|
| Date<br>Launched | 1982                                                         |
| Length           | 28.51m (93ft 6in)                                            |
| Beam             | 9.49m (31ft 1in)                                             |
| Draft            | 3.50m (11ft 5in)                                             |
| Location         | South Korea                                                  |
| Broker           | Geoff Fraser<br>geoff.fraser@seaboats.net<br>+64 21 61 222 5 |
| Price            | US \$980,000.00                                              |

Listing ID - 2019

Type of Ship: Tug Boat

Registered: Incheon, Korea

Class: KR

G/Tonnage: 154Tons

Built: May, 1982, Japan

LOA: 28.51m

Beam: 8.80m

Draft: 3.50m

Hull Material: Steel

Main Engine: 2 sets x Niigata 6L 25 CX (1450PS)

The details of all vessels are offered in good faith but we cannot guarantee or warrant the accuracy of this information nor warrant the condition of the vessel. Any buyer should instruct their agents, or their surveyors, to investigate such details as the buyer desires validated. This vessel is offered subject to sale, price change, location or withdrawal without notice.