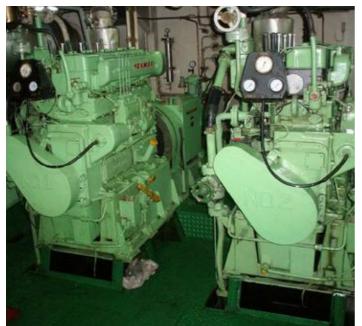

Draft: 3.50m

Hull Material: Steel

Main Engine: 2 sets x Niigata 6L 25 CX (1450PS)

The details of all vessels are offered in good faith but we cannot guarantee or warrant the accuracy of this information nor warrant the condition of the vessel. Any buyer should instruct their agents, or their surveyors, to investigate such details as the buyer desires validated. This vessel is offered subject to sale, price change, location or withdrawal without notice.