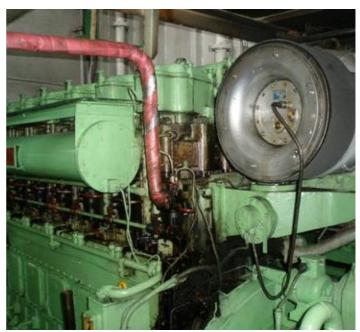

Draft: 3.50m

Hull Material: Steel

Main Engine: 2 sets x Niigata 6L 25 CX (1450PS)

The details of all vessels are offered in good faith but we cannot guarantee or warrant the accuracy of this information nor warrant the condition of the vessel. Any buyer should instruct their agents, or their surveyors, to investigate such details as the buyer desires validated. This vessel is offered subject to sale, price change, location or withdrawal without notice.