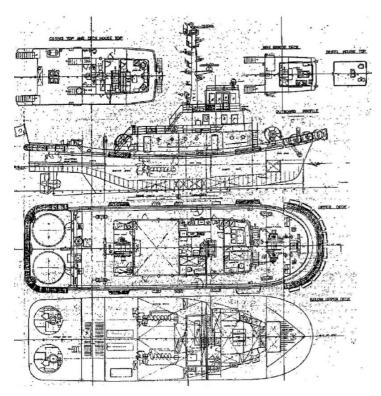

## 28.51m Tug

| Description      | 28.51m Tug                                                   |
|------------------|--------------------------------------------------------------|
| Date<br>Launched | 1982                                                         |
| Length           | 28.51m (93ft 6in)                                            |
| Beam             | 9.49m (31ft 1in)                                             |
| Draft            | 3.50m (11ft 5in)                                             |
| Location         | South Korea                                                  |
| Broker           | Geoff Fraser<br>geoff.fraser@seaboats.net<br>+64 21 61 222 5 |
| Price            | US \$980,000.00                                              |

Listing ID - 2019

Type of Ship: Tug Boat

Registered: Incheon, Korea

Class: KR

G/Tonnage: 154Tons

Built: May, 1982, Japan

LOA: 28.51m

Beam: 8.80m

Draft: 3.50m

Hull Material: Steel

Main Engine: 2 sets x Niigata 6L 25 CX (1450PS)

The details of all vessels are offered in good faith but we cannot guarantee or warrant the accuracy of this information nor warrant the condition of the vessel. Any buyer should instruct their agents, or their surveyors, to investigate such details as the buyer desires validated. This vessel is offered subject to sale, price change, location or withdrawal without notice.