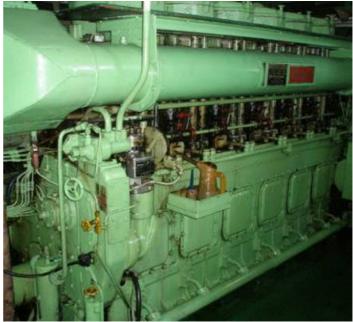

Draft: 3.50m

Hull Material: Steel

Main Engine: 2 sets x Niigata 6L 25 CX (1450PS)

The details of all vessels are offered in good faith but we cannot guarantee or warrant the accuracy of this information nor warrant the condition of the vessel. Any buyer should instruct their agents, or their surveyors, to investigate such details as the buyer desires validated. This vessel is offered subject to sale, price change, location or withdrawal without notice.