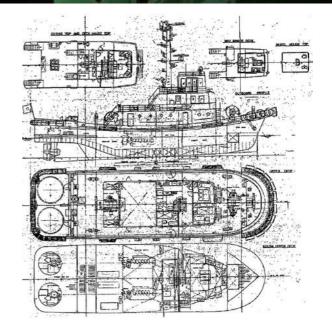

## 28.51m Tug

| Description      | 28.51m Tug                                                   |
|------------------|--------------------------------------------------------------|
| Date<br>Launched | 1982                                                         |
| Length           | 28.51m (93ft 6in)                                            |
| Beam             | 9.49m (31ft 1in)                                             |
| Draft            | 3.50m (11ft 5in)                                             |
| Location         | South Korea                                                  |
| Broker           | Geoff Fraser<br>geoff.fraser@seaboats.net<br>+64 21 61 222 5 |
| Price            | US \$980,000.00                                              |

Listing ID - 2019

Type of Ship: Tug Boat

Registered: Incheon, Korea

Class: KR

G/Tonnage: 154Tons

Built: May, 1982, Japan

LOA: 28.51m

Beam: 8.80m

Draft: 3.50m

Hull Material: Steel

Main Engine: 2 sets x Niigata 6L 25 CX (1450PS)

The details of all vessels are offered in good faith but we cannot guarantee or warrant the accuracy of this information nor warrant the condition of the vessel. Any buyer should instruct their agents, or their surveyors, to investigate such details as the buyer desires validated. This vessel is offered subject to sale, price change, location or withdrawal without notice.