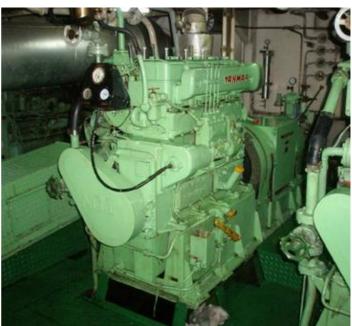

Draft: 3.50m

Hull Material: Steel

Main Engine: 2 sets x Niigata 6L 25 CX (1450PS)

The details of all vessels are offered in good faith but we cannot guarantee or warrant the accuracy of this information nor warrant the condition of the vessel. Any buyer should instruct their agents, or their surveyors, to investigate such details as the buyer desires validated. This vessel is offered subject to sale, price change, location or withdrawal without notice.