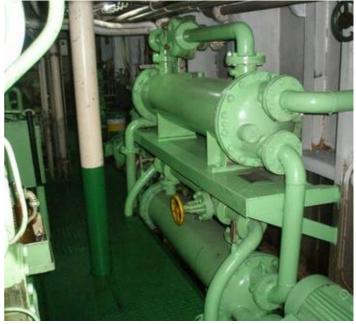

Draft: 3.50m

Hull Material: Steel

Main Engine: 2 sets x Niigata 6L 25 CX (1450PS)

The details of all vessels are offered in good faith but we cannot guarantee or warrant the accuracy of this information nor warrant the condition of the vessel. Any buyer should instruct their agents, or their surveyors, to investigate such details as the buyer desires validated. This vessel is offered subject to sale, price change, location or withdrawal without notice.