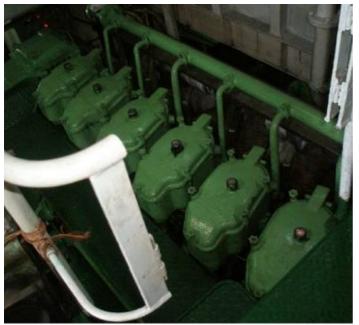

Draft: 3.50m

Hull Material: Steel

Main Engine: 2 sets x Niigata 6L 25 CX (1450PS)

The details of all vessels are offered in good faith but we cannot guarantee or warrant the accuracy of this information nor warrant the condition of the vessel. Any buyer should instruct their agents, or their surveyors, to investigate such details as the buyer desires validated. This vessel is offered subject to sale, price change, location or withdrawal without notice.