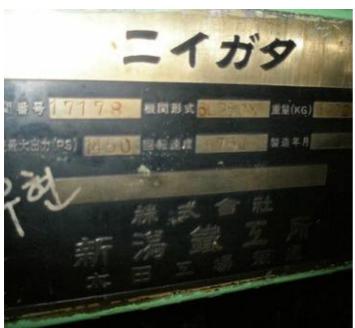

Draft: 3.50m

Hull Material: Steel

Main Engine: 2 sets x Niigata 6L 25 CX (1450PS)

The details of all vessels are offered in good faith but we cannot guarantee or warrant the accuracy of this information nor warrant the condition of the vessel. Any buyer should instruct their agents, or their surveyors, to investigate such details as the buyer desires validated. This vessel is offered subject to sale, price change, location or withdrawal without notice.