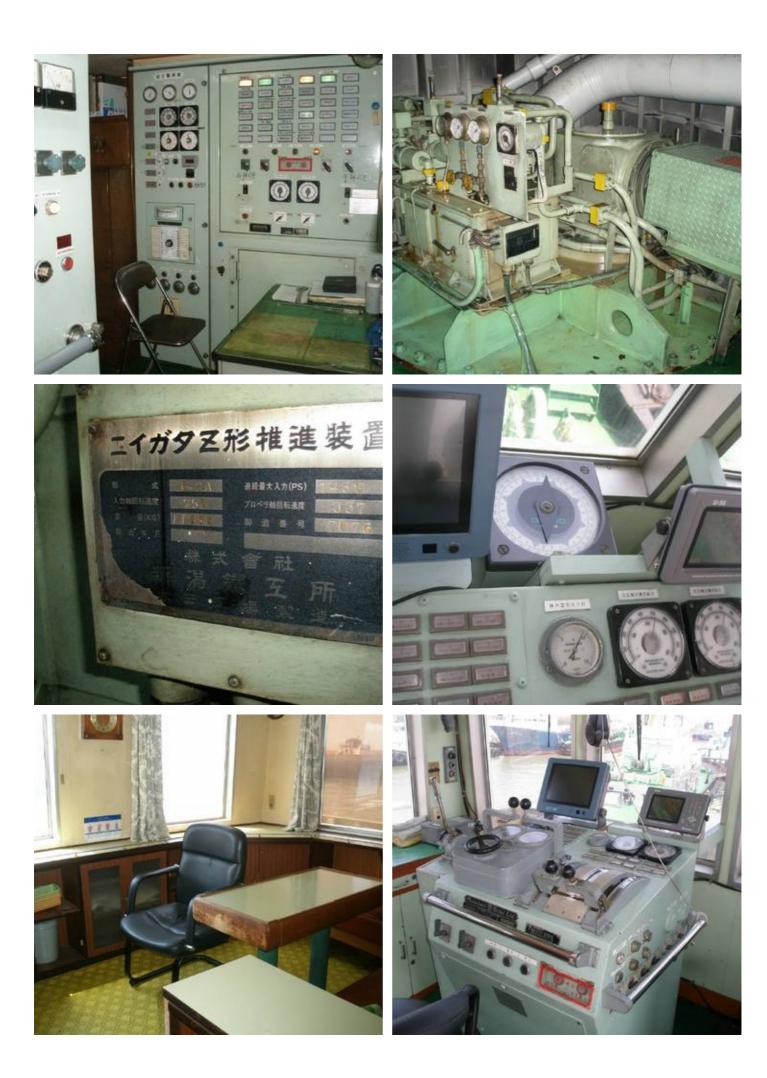

Draft: 3.50m

Hull Material: Steel

Main Engine: 2 sets x Niigata 6L 25 CX (1450PS)

The details of all vessels are offered in good faith but we cannot guarantee or warrant the accuracy of this information nor warrant the condition of the vessel. Any buyer should instruct their agents, or their surveyors, to investigate such details as the buyer desires validated. This vessel is offered subject to sale, price change, location or withdrawal without notice.