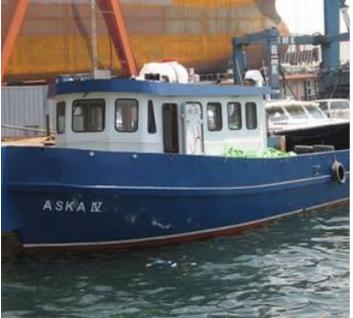

# **Listing ID - 2025**

**Description NEW BUILD - 15m Mooring Boat** 

**Date** Built to Order

Launched

**Length** 14.80m (48ft 6in)

**Beam** 4.80m (15ft 8in)

**Draft** 1.40m (4ft 7in)

Note 31.80 tons

**Location** ex factory, Turkey

**Broker** Richard Pierrepont

richard.pierrepont@seaboatsbrokers.com

+44 7798 607 323

Price POA

Length OA: 14.80m

Beam OA: 4.80m

Depth at sides: 1.80m