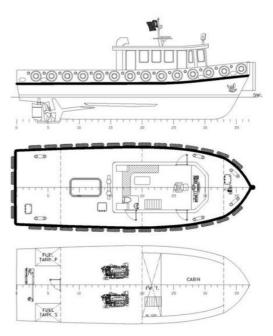

# **Listing ID - 2025**

**Description NEW BUILD - 15m Mooring Boat** 

**Date** Built to Order

Launched

**Length** 14.80m (48ft 6in)

**Beam** 4.80m (15ft 8in)

**Draft** 1.40m (4ft 7in)

Note 31.80 tons

**Location** ex factory, Turkey

**Broker** Richard Pierrepont

richard.pierrepont@seaboatsbrokers.com

+44 7798 607 323

Price POA

Length OA: 14.80m

Beam OA: 4.80m

Depth at sides: 1.80m

#### **Deck Layout**

Anchor: 2x 60kg Pool (High Holding Power)

Chain: 2 x 70m 12mm

Anchor Windlass: Data Hydraulic 1.5 ton