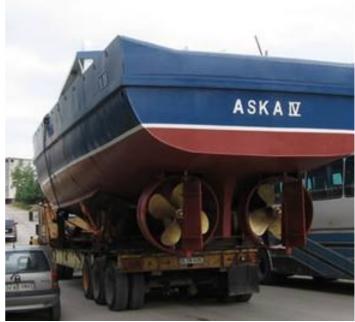

### **Propulsion System**

Main Engines: 2 x Cummins QSL9

Total Power: 2 x 298kW (405hp) @ 210 rpm

Gear boxes: 2 x ZF W320 1:41

Propulsion: 2 x Fixed Pitch Propellers 1300mm diameter