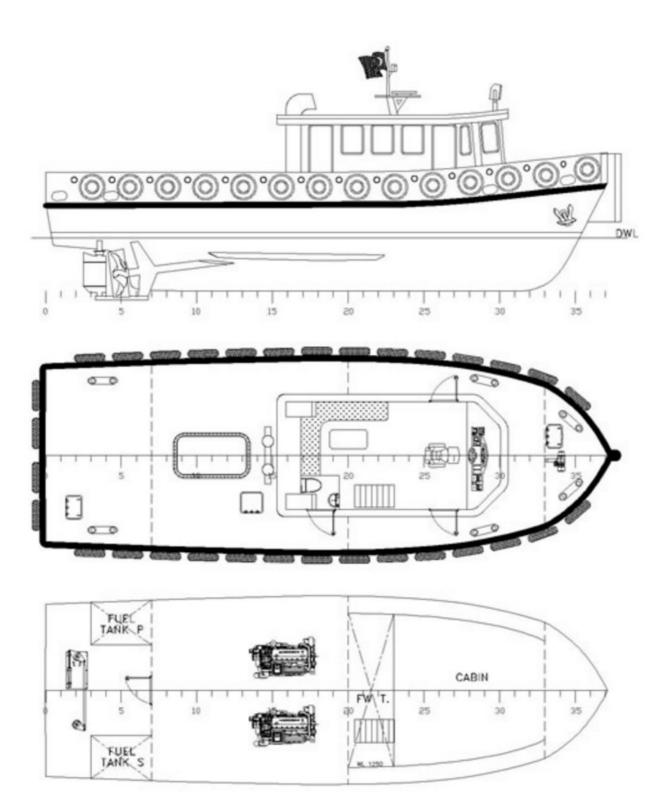

### **Propulsion System**

Main Engines: 2 x Cummins QSL9

Total Power: 2 x 298kW (405hp) @ 210 rpm

Gear boxes: 2 x ZF W320 1:41

Propulsion: 2 x Fixed Pitch Propellers 1300mm diameter

#### **Deck Layout**

Anchor: 2x 60kg Pool (High Holding Power)

Chain: 2 x 70m 12mm

Anchor Windlass: Data Hydraulic 1.5 ton

## **Nautical and Communication Equipment**

Search Lights: 250W

Compass: Standard

VHF: Raymarine Ray55

GPS: Raymarine C80

Echosounder: Raymarine D50 3D

Radar: Raymarine 24nm

The details of all vessels are offered in good faith but we cannot guarantee or warrant the accuracy of this information nor warrant the condition of the vessel. Any buyer should instruct their agents, or their surveyors, to investigate such details as the buyer desires validated. This vessel is offered subject to sale, price change, location or withdrawal without notice.