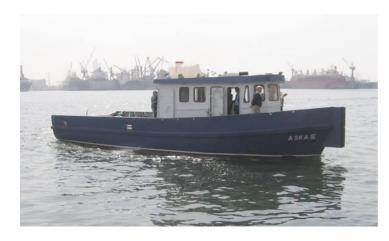

# **Listing ID - 2025**

**Description NEW BUILD - 15m Mooring Boat** 

**Date** Built to Order

Launched

**Length** 14.80m (48ft 6in)

**Beam** 4.80m (15ft 8in)

**Draft** 1.40m (4ft 7in)

Note 31.80 tons

**Location** ex factory, Turkey

**Broker** Richard Pierrepont

richard.pierrepont@seaboatsbrokers.com

+44 7798 607 323

Price POA

Length OA: 14.80m

Beam OA: 4.80m

Depth at sides: 1.80m

Draught Aft: 1.40m

Displacement: 31.80 tons