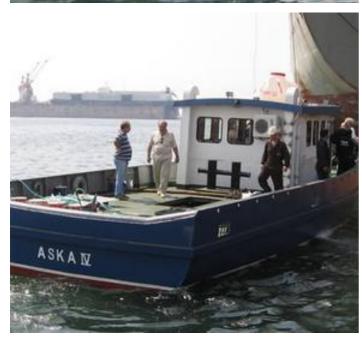

# **Listing ID - 2025**

**Description NEW BUILD - 15m Mooring Boat** 

**Date** Built to Order

Launched

**Length** 14.80m (48ft 6in)

**Beam** 4.80m (15ft 8in)

**Draft** 1.40m (4ft 7in)

Note 31.80 tons

**Location** ex factory, Turkey

**Broker** Richard Pierrepont

richard.pierrepont@seaboatsbrokers.com

+44 7798 607 323

Price POA

Length OA: 14.80m

Beam OA: 4.80m

Depth at sides: 1.80m