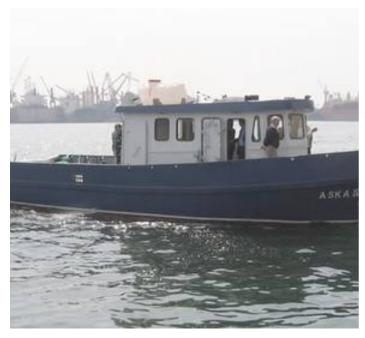

# **Listing ID - 2025**

**Description NEW BUILD - 15m Mooring Boat** 

**Date** Built to Order

Launched

**Length** 14.80m (48ft 6in)

**Beam** 4.80m (15ft 8in)

**Draft** 1.40m (4ft 7in)

Note 31.80 tons

**Location** ex factory, Turkey

**Broker** Richard Pierrepont

richard.pierrepont@seaboatsbrokers.com

+44 7798 607 323

Price POA

Length OA: 14.80m

Beam OA: 4.80m

Depth at sides: 1.80m

Draught Aft: 1.40m

Displacement: 31.80 tons