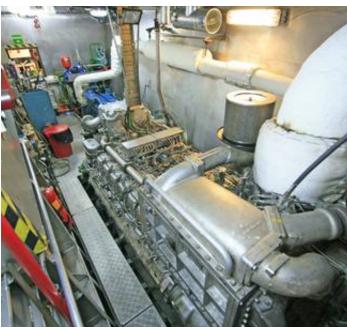

Capacity: 292

Propulsion Equipment

Number of M. Engines: Two (2) Diesel

Type of Engines: MTU 16V396TB84 Germany 1988

Horsepower: 2 x 2.040KW (2652HP) Fuel Consumption: 700 (KGR/H) Number of Propellers: Two (2) Service Speed: 32 (knots)

TV. Bathrooms completely renovated (8 WC and 3 cabins with 2 beds each one. New rescue boat. All wheelhouse electronic equipment has been replacement or added to the existing ones.

The vessel is in very good condition. There has been a general overhauling at the right main engine (2 New Turbo) Crankshaft, Spare parts which have been bought from the official MTU ARIEXPO). At the left main engine, there has been partial repairs (Repair Cylinder Head, Repair Coolant Pump, Repair Sea Water Pump, Repair Fuel Pumps and some other repairs and checks).