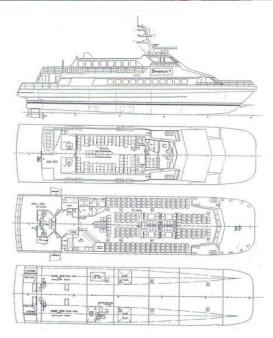

## Listing ID - 2033

**Description** 40.2m Fast Alloy Passenger Catamaran

Ferry

**Date** 1989

Launched

**Length** 40.20m (131ft 10in)

**Beam** 9.44m (30ft 11in)

**Location** Greece

Previous Class: BV, DNV, Hellenic Registry

Class: PRS (2014) Special Survey 2014 Last Drydocking: 2015

Material of Construction: Aluminium

Length Overall: 40.20m Registered Length: 35.84m Breadth Moulded: 9.44m Middle to udder deck: 3.91m Number of Decks: Two (2)

Capacity: 292

Propulsion Equipment

Number of M. Engines: Two (2) Diesel

Type of Engines: MTU 16V396TB84 Germany 1988

Horsepower: 2 x 2.040KW (2652HP) Fuel Consumption: 700 (KGR/H) Number of Propellers: Two (2) Service Speed: 32 (knots)