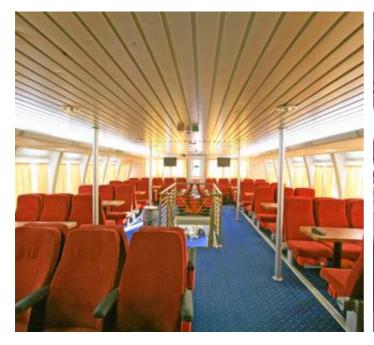

Capacity: 292

Propulsion Equipment

Number of M. Engines: Two (2) Diesel

Type of Engines: MTU 16V396TB84 Germany 1988

Horsepower: 2 x 2.040KW (2652HP) Fuel Consumption: 700 (KGR/H) Number of Propellers: Two (2) Service Speed: 32 (knots)

Fuel tank capacity: 10.500 Fresh water capacity: 2.000

Generators: 2x123kw(165bhp) Perkins TU332512(full overhaul 2014)

Maximum speed: 35+++

GMDSS A1+A2

The owner has spent close 2.000.000 million Euros on refitting, renovation. Brand new 292 seats have been replaced with the best quality seats and 6 plasma