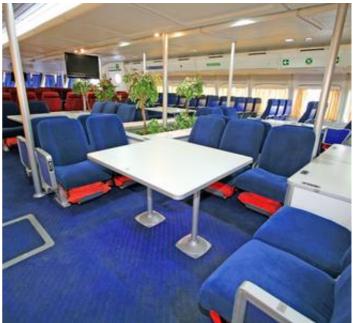

Capacity: 292

Propulsion Equipment

Number of M. Engines: Two (2) Diesel

Type of Engines: MTU 16V396TB84 Germany 1988

Horsepower: 2 x 2.040KW (2652HP) Fuel Consumption: 700 (KGR/H) Number of Propellers: Two (2) Service Speed: 32 (knots)

Fuel tank capacity: 10.500 Fresh water capacity: 2.000

Generators: 2x123kw(165bhp) Perkins TU332512(full overhaul 2014)

Maximum speed: 35+++

GMDSS A1+A2

The owner has spent close 2.000.000 million Euros on refitting, renovation. Brand new 292 seats have been replaced with the best quality seats and 6 plasma