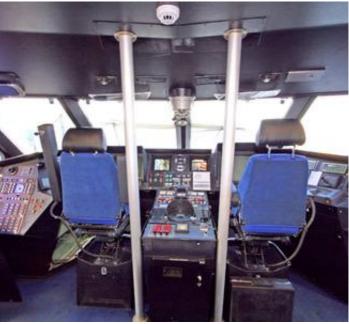

TV. Bathrooms completely renovated (8 WC and 3 cabins with 2 beds each one. New rescue boat. All wheelhouse electronic equipment has been replacement or added to the existing ones.

The vessel is in very good condition. There has been a general overhauling at the right main engine (2 New Turbo) Crankshaft, Spare parts which have been bought from the official MTU ARIEXPO). At the left main engine, there has been partial repairs (Repair Cylinder Head, Repair Coolant Pump, Repair Sea Water Pump, Repair Fuel Pumps and some other repairs and checks).