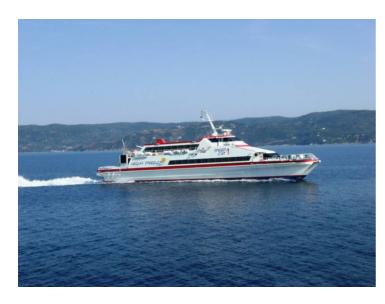

## 40.2m Fast Alloy Passenger Catamaran Ferry

## Listing ID - 2033

**Description** 40.2m Fast Alloy Passenger Catamaran

Ferry

**Date** 1989

Launched

**Length** 40.20m (131ft 10in)

**Beam** 9.44m (30ft 11in)

**Location** Greece