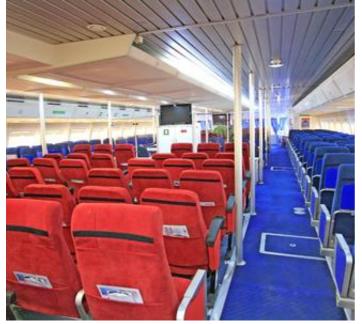

Capacity: 292

Propulsion Equipment

Number of M. Engines: Two (2) Diesel

Type of Engines: MTU 16V396TB84 Germany 1988

Horsepower: 2 x 2.040KW (2652HP) Fuel Consumption: 700 (KGR/H) Number of Propellers: Two (2) Service Speed: 32 (knots)

Fuel tank capacity: 10.500 Fresh water capacity: 2.000

Generators: 2x123kw(165bhp) Perkins TU332512(full overhaul 2014)

Maximum speed: 35+++

GMDSS A1+A2

The owner has spent close 2.000.000 million Euros on refitting, renovation. Brand new 292 seats have been replaced with the best quality seats and 6 plasma