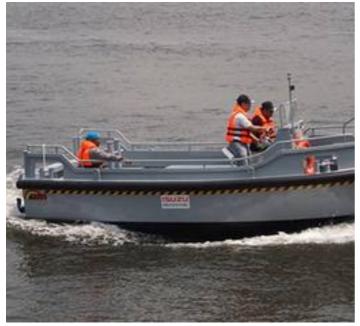

Note 2T Bollard Pull

**Location** Singapore

**Broker** Geoff Fraser or Richard Pierrepont

The Centurion 24 is our latest model workboat powered by the new ISUZU 197hp Inboard diesel engine. Capable of carrying 12 crews or equipment and having a top speed of 18 knots. This boat is a work horse suited for working under tough conditions. The Centurion 24 is constructed with double hull bottom, foam filled, with self-baling cockpit, with huge 6" D-fendering system, making it ideal for work inshore and offshore.

#### Configuration

Forward Steering Console with Hydraulic Steering System: 1

Forward Bow Platform: 1

100mm Aluminium Gunwale: 1

Aluminium Grab Rails (1 1/4" Diameter): 1

PU Foam Fender System: 1

Aluminium Passenger Bench Seats with Storage Box underneath (3 passengers each): 2