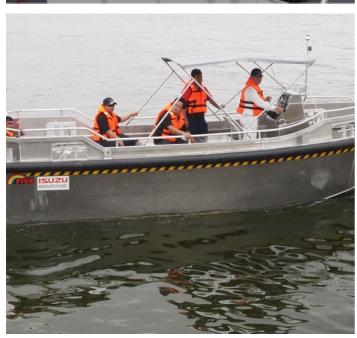

Note 2T Bollard Pull

**Location** Singapore

**Broker** Geoff Fraser or Richard Pierrepont

The Centurion 24 is our latest model workboat powered by the new ISUZU 197hp Inboard diesel engine. Capable of carrying 12 crews or equipment and having a top speed of 18 knots. This boat is a work horse suited for working under tough conditions. The Centurion 24 is constructed with double hull bottom, foam filled, with self-baling cockpit, with huge 6" D-fendering system, making it ideal for work inshore and offshore.

#### Configuration

Forward Steering Console with Hydraulic Steering System: 1

Forward Bow Platform: 1

100mm Aluminium Gunwale: 1

Aluminium Grab Rails (1 1/4" Diameter): 1

PU Foam Fender System: 1

Aluminium Passenger Bench Seats with Storage Box underneath (3 passengers each): 2

Helmsman Seat with Storage Box underneath: 1 Welded Alloy Cleats with Lifting Rings Set: 4

Welded Rear Towing: 2 Self-draining Holes: 2 Anchor Storage: 1

Aluminium Engine Box Cover with Ventilation Fins on side: 1