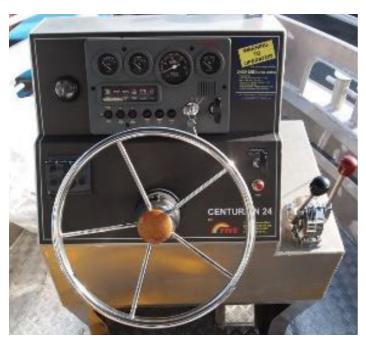

#### Configuration

Forward Steering Console with Hydraulic Steering System: 1

Forward Bow Platform: 1

100mm Aluminium Gunwale: 1

Aluminium Grab Rails (1 1/4" Diameter): 1

PU Foam Fender System: 1

Aluminium Passenger Bench Seats with Storage Box underneath (3 passengers each): 2

#### **Electrical and Electronics**

6-way Gang Switches (24 VDC) at the Driving Console: 1

Fuel Meter: 1

Navigation Light (All round white, combination of Port and Starboard Light): 1

24V Electric Horn: 1