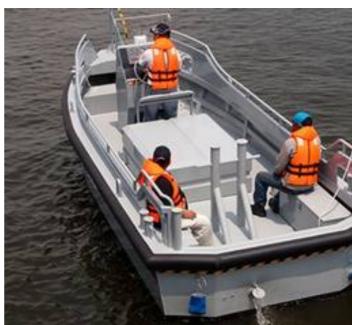

## Listing ID - 2061

**Description NEW BUILD - Centurion 21 Minitug** 

Workboat

**Date** Built to Order

Launched

**Length** 7.30m (24ft)

**Beam** 2.5m (8ft 2in)

**Draft** Approx. 0.6m unladen

Note 2T Bollard Pull

**Location** Singapore

**Broker** Geoff Fraser or Richard Pierrepont

The Centurion 24 is our latest model workboat powered by the new ISUZU 197hp Inboard diesel engine. Capable of carrying 12 crews or equipment and having a top speed of 18 knots. This boat is a work horse suited for working under tough conditions. The Centurion 24 is constructed with double hull bottom, foam filled, with self-baling cockpit, with huge 6" D-fendering system, making it ideal for work inshore and offshore.

Draft: Approx. 0.6m unladen Passenger Capacity: 12pax

Bollard Pull: 2 Tons

Class Type: Not build to Class Survey

#### Configuration

Forward Steering Console with Hydraulic Steering System: 1

Forward Bow Platform: 1

100mm Aluminium Gunwale: 1

Aluminium Grab Rails (1 1/4" Diameter): 1

PU Foam Fender System: 1

Aluminium Passenger Bench Seats with Storage Box underneath (3 passengers each): 2