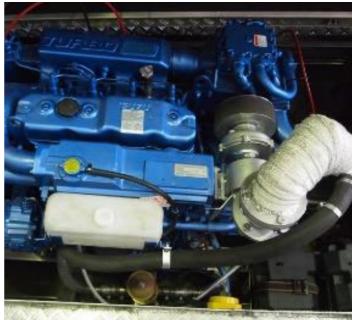

Hull Length: 7.30m (24ft)

Beam: 2.5m Depth: 1.2m

Hull Weight: 2500kg unladen weight

Power by: Single ISUZU UM4GB1TCX (281HP) Marine Diesel Engine

Gearbox Ratio: 1.97:1 or as required (subject to availability)

#### **Description**

ISUZU UM4BG1TCX (281HP) Marine Diesel Engine with Gearbox: 1

Stainless Steel 318 Shafting 1" Diameter: 1

Shaft Seal System: 1 Bronze Propeller: 1

Aluminium Alloy Propeller Ring: 1

Bronze Seawater Filter (External Mounted): 1 Kingston Valve with Bronze Seawater Scoop: 1