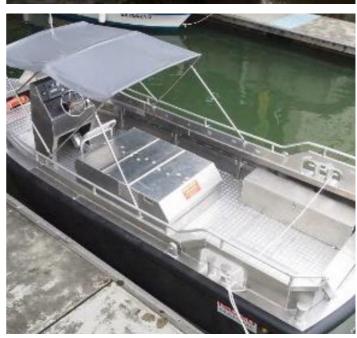

#### Configuration

Forward Steering Console with Hydraulic Steering System: 1

Forward Bow Platform: 1

100mm Aluminium Gunwale: 1

Aluminium Grab Rails (1 1/4" Diameter): 1

PU Foam Fender System: 1

Aluminium Passenger Bench Seats with Storage Box underneath (3 passengers each): 2

Helmsman Seat with Storage Box underneath: 1 Welded Alloy Cleats with Lifting Rings Set: 4

Welded Rear Towing: 2 Self-draining Holes: 2 Anchor Storage: 1

Aluminium Engine Box Cover with Ventilation Fins on side: 1

Built-in Aluminium Fuel Tank (400 Litter): 1