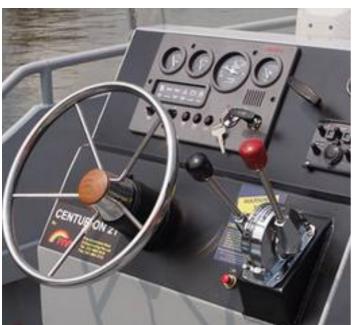

#### **Electrical and Electronics**

6-way Gang Switches (24 VDC) at the Driving Console: 1

Fuel Meter: 1

Navigation Light (All round white, combination of Port and Starboard Light): 1

24V Electric Horn: 1

#### **Description**

ISUZU UM4BG1TCX (281HP) Marine Diesel Engine with Gearbox: 1

Stainless Steel 318 Shafting 1" Diameter: 1

Shaft Seal System: 1 Bronze Propeller: 1

Aluminium Alloy Propeller Ring: 1

Bronze Seawater Filter (External Mounted): 1 Kingston Valve with Bronze Seawater Scoop: 1