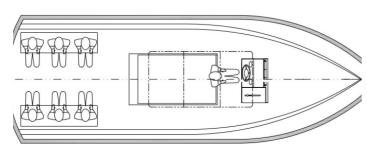

## Listing ID - 2061

**Description NEW BUILD - Centurion 21 Minitug** 

Workboat

**Date** Built to Order

Launched

**Length** 7.30m (24ft)

**Beam** 2.5m (8ft 2in)

**Draft** Approx. 0.6m unladen

Note 2T Bollard Pull

**Location** Singapore

**Broker** Geoff Fraser or Richard Pierrepont

The Centurion 24 is our latest model workboat powered by the new ISUZU 197hp Inboard diesel engine. Capable of carrying 12 crews or equipment and having a top speed of 18 knots. This boat is a work horse suited for working under tough conditions. The Centurion 24 is constructed with double hull bottom, foam filled, with self-baling cockpit, with huge 6" D-fendering system, making it ideal for work inshore and offshore.

#### Configuration

Forward Steering Console with Hydraulic Steering System: 1

Forward Bow Platform: 1

100mm Aluminium Gunwale: 1

Aluminium Grab Rails (1 1/4" Diameter): 1

PU Foam Fender System: 1

Aluminium Passenger Bench Seats with Storage Box underneath (3 passengers each): 2

Helmsman Seat with Storage Box underneath: 1 Welded Alloy Cleats with Lifting Rings Set: 4

Welded Rear Towing: 2 Self-draining Holes: 2 Anchor Storage: 1

Aluminium Engine Box Cover with Ventilation Fins on side: 1