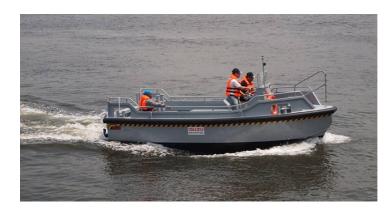

Note 2T Bollard Pull

**Location** Singapore

**Broker** Geoff Fraser or Richard Pierrepont

The Centurion 24 is our latest model workboat powered by the new ISUZU 197hp Inboard diesel engine. Capable of carrying 12 crews or equipment and having a top speed of 18 knots. This boat is a work horse suited for working under tough conditions. The Centurion 24 is constructed with double hull bottom, foam filled, with self-baling cockpit, with huge 6" D-fendering system, making it ideal for work inshore and offshore.

Draft: Approx. 0.6m unladen Passenger Capacity: 12pax

Bollard Pull: 2 Tons

Class Type: Not build to Class Survey