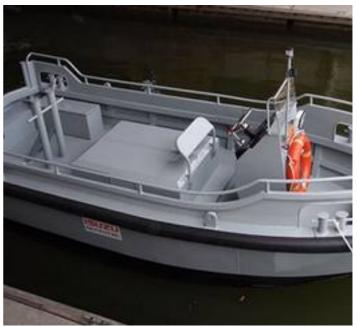

### **General Design**

1. Hull Structure: Marine Grade Aluminium Alloy, Multiple Transverse & Longitudinal Frame Reinforcement Structures;

Multiple Chambers filled with Unsinkable Foam; Reinforced keel and chines; Reinforced side bar on hull sides

2. Hull Coating: Unpainted and in Natural Aluminium Colour

3. Cockpit Floor: Aluminium Alloy Checker Plate

#### Configuration

Forward Steering Console with Hydraulic Steering System: 1

Forward Bow Platform: 1

100mm Aluminium Gunwale: 1

Aluminium Grab Rails (1 1/4" Diameter): 1

PU Foam Fender System: 1

Aluminium Passenger Bench Seats with Storage Box underneath (3 passengers each): 2