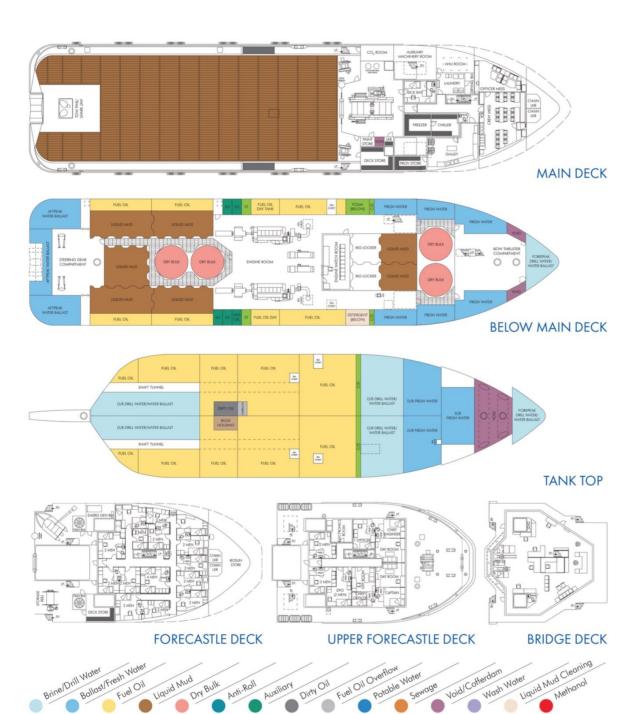

## **REGISTRATION**

Hull: 773

Vessel Type: Anchor Handling Supply Vessel

Year Built: 2009

Shipyard: Jaya Shipbuilding

#### **DIMENSIONS**

Dimension: 229.82 ft. X 52.5 ft. X 23.6 ft. (70.05 m X 16 m X 7.2 m)

Design Draft: 20.01 ft. (6.1 m)

Clear Deck: 42 ft. x 122 ft. (12.80 m x 37.19 m) Cargo Deck Area: 5,124 sq. ft. (476.04 sq. m) Deck Strength: 7.38 LT/sq. ft. (7.5 MT/sq. m) Deck Cargo Capacity: 590.52 LT (600 MT

#### **CAPACITIES**

Fuel Oil: 235,319 gals. (890.78 cu. m)

Ballast/Drill Water: 102,353 gals. (387.45 cu. m) Fresh Water: 161,536 gals. (611.48 cu. m)

Dry Bulk: 1,257.96 barrels (200 cu. m) Liquid Mud: 4,045 barrels (643.12 cu. m)

### **MACHINERY**

Main Engines: Two (2) 3,000 kW (8,046.13 BHP)

Speed: 13.5 knots

#### **ACCOMMODATIONS**

Accommodations: 42

The details of all vessels are offered in good faith but we cannot guarantee or warrant the accuracy of this information nor warrant the condition of the vessel. Any buyer should instruct their agents, or their surveyors, to investigate such details as the buyer desires validated. This vessel is offered subject to sale, price change, location or withdrawal without notice.