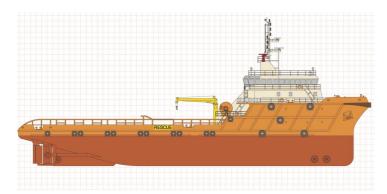

# 229ft Anchor Handling Supply Vessel

## Listing ID - 2149

**Description** 229ft Anchor Handling Supply Vessel

**Date** 2009

Launched

**Length** 70.05m (229.82 ft)

**Beam** 16m (52.5 ft)

**Draft** 7.2m (23.6 ft)

**Broker** John Kearns

#### **DIMENSIONS**

Dimension: 229.82 ft. X 52.5 ft. X 23.6 ft. (70.05 m X 16 m X 7.2 m)

Design Draft: 20.01 ft. (6.1 m)

Clear Deck: 42 ft. x 122 ft. (12.80 m x 37.19 m) Cargo Deck Area: 5,124 sq. ft. (476.04 sq. m) Deck Strength: 7.38 LT/sq. ft. (7.5 MT/sq. m) Deck Cargo Capacity: 590.52 LT (600 MT