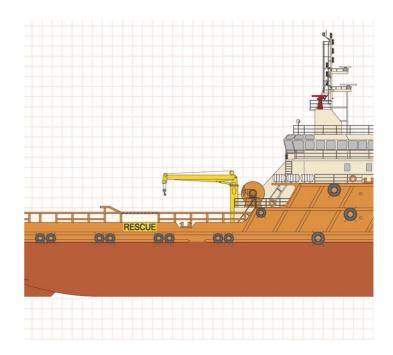

# 229ft Anchor Handling Supply Vessel

## Listing ID - 2149

**Description** 229ft Anchor Handling Supply Vessel

**Date** 2009

Launched

**Length** 70.05m (229.82 ft)

**Beam** 16m (52.5 ft)

**Draft** 7.2m (23.6 ft)

**Broker** John Kearns

#### **DIMENSIONS**

Dimension: 229.82 ft. X 52.5 ft. X 23.6 ft. (70.05 m X 16 m X 7.2 m)

Design Draft: 20.01 ft. (6.1 m)

Clear Deck: 42 ft. x 122 ft. (12.80 m x 37.19 m) Cargo Deck Area: 5,124 sq. ft. (476.04 sq. m) Deck Strength: 7.38 LT/sq. ft. (7.5 MT/sq. m) Deck Cargo Capacity: 590.52 LT (600 MT