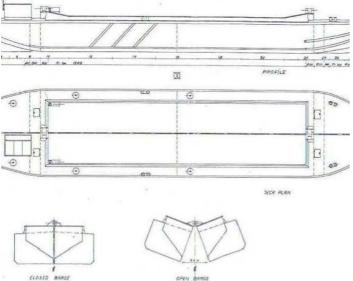

## **PRINCIPLE DIMENSIONS**

Length Overall: 32.00m

Breadth: 6.50m Draft: 2.10m GT: 124 tons

## ADDITIONAL INFORMATION OTHER DETAILS

Is a 150m<sup>3</sup> dumb Split Hopper Barge, certificated under the MCA with a load line exemption for operation within the UK coastal waters. She is of a proven robust design. Can be towed to sea by tug or workboat, and with the benefit of

being remote controlled, the dumping operation can be managed by the crew on the tug. She is ideal for dredging operations in restricted locations.

Draft (Light): 0.50 m

Hopper Capacity: 150 m3

Remote Operating Cattron Telemotive remote control system