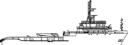

## ADDITIONAL INFORMATION OTHER DETAILS

Is a 150m<sup>3</sup> dumb Split Hopper Barge, certificated under the MCA with a load line exemption for operation within the UK coastal waters. She is of a proven robust design. Can be towed to sea by tug or workboat, and with the benefit of

being remote controlled, the dumping operation can be managed by the crew on the tug. She is ideal for dredging operations in restricted locations.

Draft (Light): 0.50 m

Hopper Capacity: 150 m3

Remote Operating Cattron Telemotive remote control system