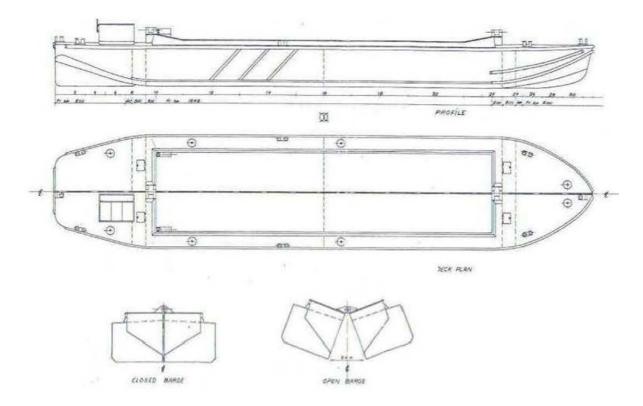

## **PRINCIPLE DIMENSIONS**

Length Overall: 32.00m

Breadth: 6.50m Draft: 2.10m GT: 124 tons

## ADDITIONAL INFORMATION OTHER DETAILS

Is a 150m<sup>3</sup> dumb Split Hopper Barge, certificated under the MCA with a load line exemption for operation within the UK coastal waters. She is of a proven robust design. Can be towed to sea by tug or workboat, and with the benefit of

being remote controlled, the dumping operation can be managed by the crew on the tug. She is ideal for dredging operations in restricted locations.

Draft (Light): 0.50 m

Hopper Capacity: 150 m3

Remote Operating Cattron Telemotive remote control system