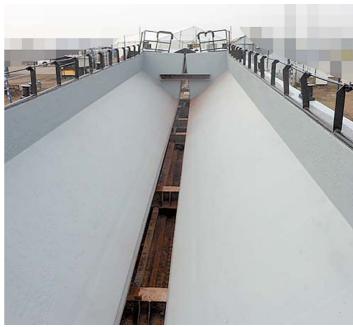

## ADDITIONAL INFORMATION OTHER DETAILS

Is a 150m<sup>3</sup> dumb Split Hopper Barge, certificated under the MCA with a load line exemption for operation within the UK coastal waters. She is of a proven robust design. Can be towed to sea by tug or workboat, and with the benefit of

being remote controlled, the dumping operation can be managed by the crew on the tug. She is ideal for dredging operations in restricted locations.

Draft (Light): 0.50 m

Hopper Capacity: 150 m3

Remote Operating Cattron Telemotive remote control system