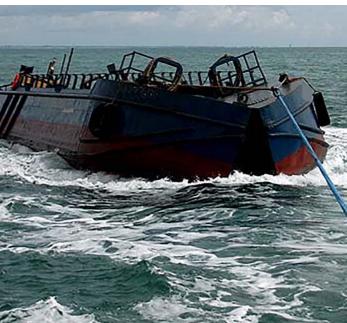

## ADDITIONAL INFORMATION OTHER DETAILS

Is a 150m<sup>3</sup> dumb Split Hopper Barge, certificated under the MCA with a load line exemption for operation within the UK coastal waters. She is of a proven robust design. Can be towed to sea by tug or workboat, and with the benefit of

being remote controlled, the dumping operation can be managed by the crew on the tug. She is ideal for dredging operations in restricted locations.

Draft (Light): 0.50 m

Hopper Capacity: 150 m3

Remote Operating Cattron Telemotive remote control system