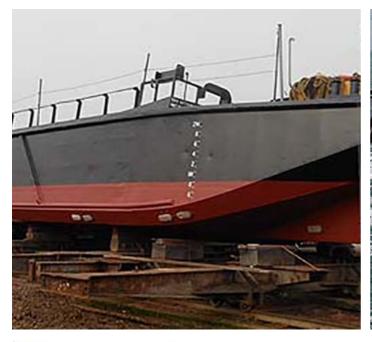

## 32m Split Barge For Sale or Charter

## Listing ID - 2164

Description 32m Split Barge For Sale or Charter

**Date** 1985

Launched

**Beam** 6.50m (21ft 3in)

**Draft** 2.10m (6ft 10in)

**Location** Europe

**Broker** Richard Pierrepont

## **PRINCIPLE DIMENSIONS**

Length Overall: 32.00m

Breadth: 6.50m Draft: 2.10m GT: 124 tons

## ADDITIONAL INFORMATION OTHER DETAILS

Is a 150m<sup>3</sup> dumb Split Hopper Barge, certificated under the MCA with a load line exemption for operation within the UK coastal waters. She is of a proven robust design. Can be towed to sea by tug or workboat, and with the benefit of