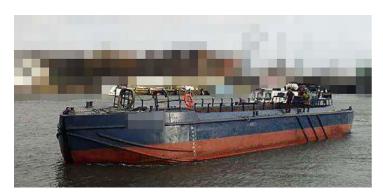

## 32m Split Barge For Sale or Charter

## Listing ID - 2164

Description 32m Split Barge For Sale or Charter

**Date** 1985

Launched

**Beam** 6.50m (21ft 3in)

**Draft** 2.10m (6ft 10in)

**Location** Europe

**Broker** Richard Pierrepont

## ADDITIONAL INFORMATION OTHER DETAILS

Is a 150m<sup>3</sup> dumb Split Hopper Barge, certificated under the MCA with a load line exemption for operation within the UK coastal waters. She is of a proven robust design. Can be towed to sea by tug or workboat, and with the benefit of