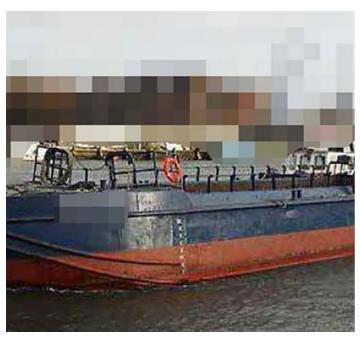

## 32m Split Barge For Sale or Charter

## Listing ID - 2164

Description 32m Split Barge For Sale or Charter

**Date** 1985

Launched

**Beam** 6.50m (21ft 3in)

**Draft** 2.10m (6ft 10in)

**Location** Europe

**Broker** Richard Pierrepont

## ADDITIONAL INFORMATION OTHER DETAILS

Is a 150m<sup>3</sup> dumb Split Hopper Barge, certificated under the MCA with a load line exemption for operation within the UK coastal waters. She is of a proven robust design. Can be towed to sea by tug or workboat, and with the benefit of