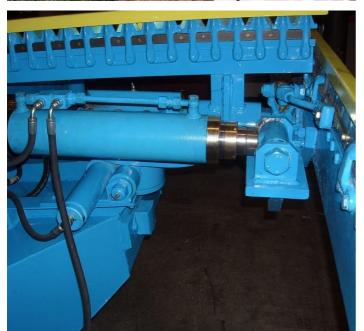

The boat can be equipped with a variety of cutting devices to be able to operate even in difficult situations. There are also additional features that can be added to the standard model, including protection for the pilot, storing tanks, etc.