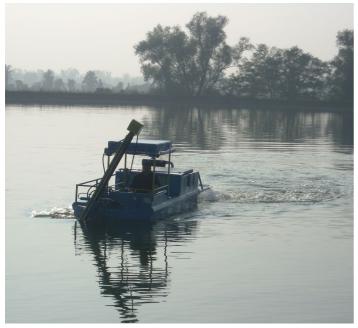

HARVESTER MINI is the smallest in their range and it is designed for easy transportation and deployment. This workboat is especially developed for removing plant growth from embankments and waterway, and thanks to her a limited draft and compact size can operate very close to the shore and in areas where larger vessels would not

be able to work.

These environments are usually very hard on machinery of any kind and in order to withstand years of hard use and neglect HARVESTER MINI is entirely built in stainless steel with the added protection of an epoxy coating.