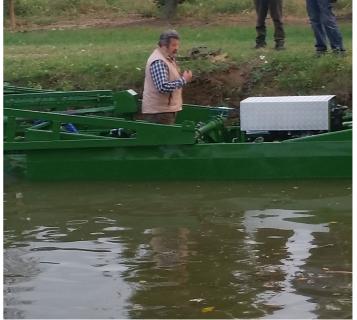

HARVESTER MINI is the smallest in their range and it is designed for easy transportation and deployment. This workboat is especially developed for removing plant growth from embankments and waterway, and thanks to her a limited draft and compact size can operate very close to the shore and in areas where larger vessels would not

The boat can be equipped with a variety of cutting devices to be able to operate even in difficult situations. There are also additional features that can be added to the standard model, including protection for the pilot, storing tanks, etc.