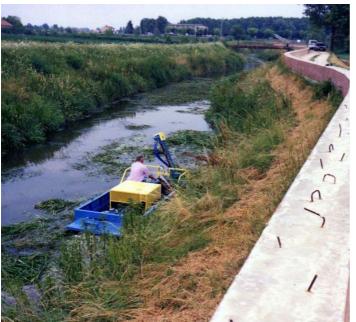

HARVESTER MINI is the smallest in their range and it is designed for easy transportation and deployment. This workboat is especially developed for removing plant growth from embankments and waterway, and thanks to her a limited draft and compact size can operate very close to the shore and in areas where larger vessels would not

be able to work.

These environments are usually very hard on machinery of any kind and in order to withstand years of hard use and neglect HARVESTER MINI is entirely built in stainless steel with the added protection of an epoxy coating.