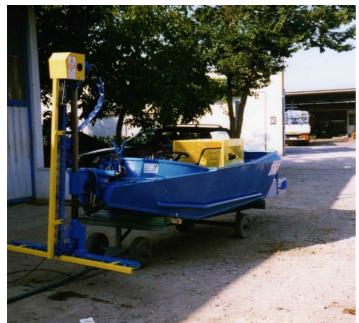

## **Listing ID - 2172**

**Description Nettuno Motobarche HARVESTER MINI** 

**Date** Built to order

Launched

Length 4m (13ft)

**Beam** 1.6m (5ft 2in)

**Draft** 0.3m (11in)

**Location** ex factory, Italy

HARVESTER MINI is the smallest in their range and it is designed for easy transportation and deployment. This workboat is especially developed for removing plant growth from embankments and waterway, and thanks to her a limited draft and compact size can operate very close to the shore and in areas where larger vessels would not

The boat can be equipped with a variety of cutting devices to be able to operate even in difficult situations. There are also additional features that can be added to the standard model, including protection for the pilot, storing tanks, etc.