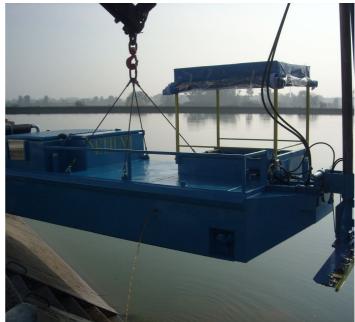

be able to work.

These environments are usually very hard on machinery of any kind and in order to withstand years of hard use and neglect HARVESTER MINI is entirely built in stainless steel with the added protection of an epoxy coating.

The boat can be equipped with a variety of cutting devices to be able to operate even in difficult situations. There are also additional features that can be added to the standard model, including protection for the pilot, storing tanks, etc.