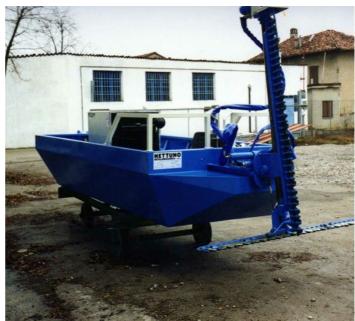

HARVESTER MINI is the smallest in their range and it is designed for easy transportation and deployment. This workboat is especially developed for removing plant growth from embankments and waterway, and thanks to her a limited draft and compact size can operate very close to the shore and in areas where larger vessels would not

be able to work.

These environments are usually very hard on machinery of any kind and in order to withstand years of hard use and neglect HARVESTER MINI is entirely built in stainless steel with the added protection of an epoxy coating.