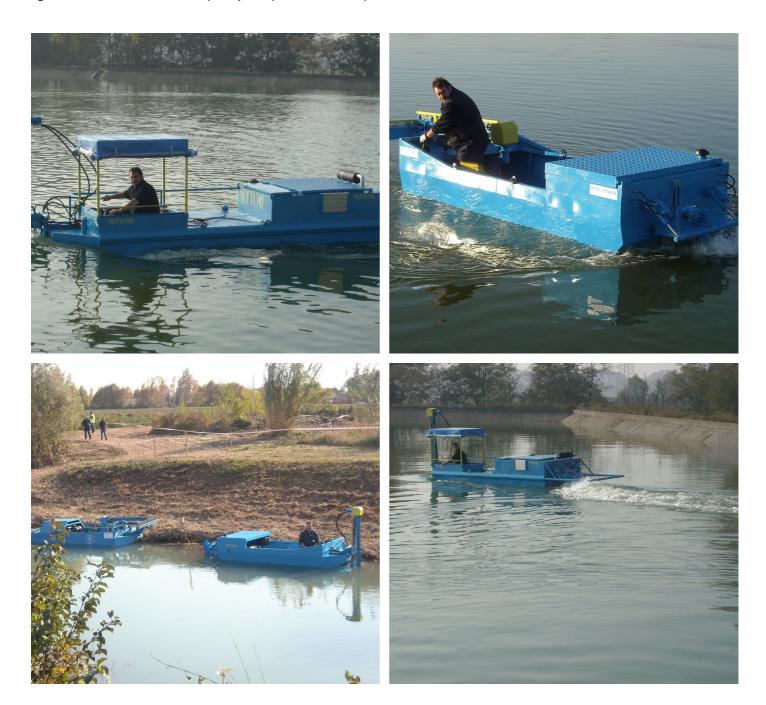

## **Listing ID - 2172**

**Description Nettuno Motobarche HARVESTER MINI** 

**Date** Built to order

Launched

Length 4m (13ft)

**Beam** 1.6m (5ft 2in)

**Draft** 0.3m (11in)

**Location** ex factory, Italy

HARVESTER MINI is the smallest in their range and it is designed for easy transportation and deployment. This workboat is especially developed for removing plant growth from embankments and waterway, and thanks to her a limited draft and compact size can operate very close to the shore and in areas where larger vessels would not

be able to work.

These environments are usually very hard on machinery of any kind and in order to withstand years of hard use and neglect HARVESTER MINI is entirely built in stainless steel with the added protection of an epoxy coating.

The boat can be equipped with a variety of cutting devices to be able to operate even in difficult situations. There are also additional features that can be added to the standard model, including protection for the pilot, storing tanks, etc.