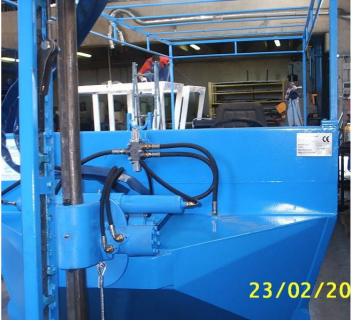

The boat can be equipped with a variety of cutting devices to be able to operate even in difficult situations. There are also additional features that can be added to the standard model, including protection for the pilot, storing tanks, etc.