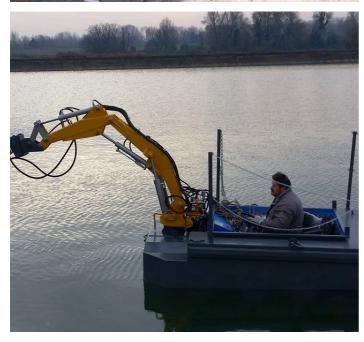

HARVESTER MINI is the smallest in their range and it is designed for easy transportation and deployment. This workboat is especially developed for removing plant growth from embankments and waterway, and thanks to her a limited draft and compact size can operate very close to the shore and in areas where larger vessels would not

The boat can be equipped with a variety of cutting devices to be able to operate even in difficult situations. There are also additional features that can be added to the standard model, including protection for the pilot, storing tanks, etc.