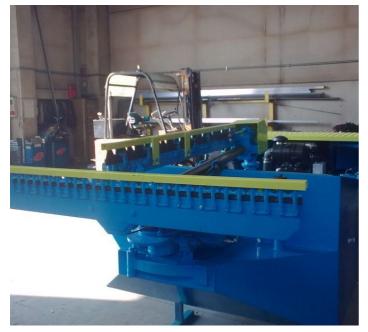

The boat can be equipped with a variety of cutting devices to be able to operate even in difficult situations. There are also additional features that can be added to the standard model, including protection for the pilot, storing tanks, etc.