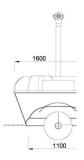

## **Listing ID - 2172**

**Description Nettuno Motobarche HARVESTER MINI** 

**Date** Built to order

Launched

Length 4m (13ft)

**Beam** 1.6m (5ft 2in)

**Draft** 0.3m (11in)

**Location** ex factory, Italy

**Broker** Giuseppe Filippone

giuseppe.filippone@seaboatsbrokers.com

+39 329 886 8343

**Price** POA

Length: Mt.4.0 Beam: Mt 1.60 Draft: Mt. 0.30 Weight: Kg. 1600

Power (standard): 1 X Kubota V2203 MY3, 50 Hp Diesel engine