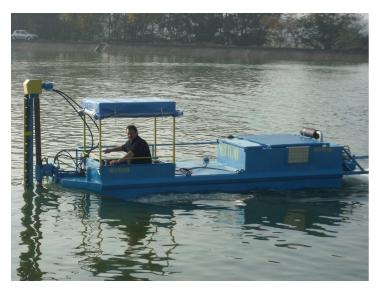

## **Listing ID - 2172**

**Description Nettuno Motobarche HARVESTER MINI** 

**Date** Built to order

Launched

Length 4m (13ft)

**Beam** 1.6m (5ft 2in)

**Draft** 0.3m (11in)

**Location** ex factory, Italy

HARVESTER MINI is the smallest in their range and it is designed for easy transportation and deployment. This workboat is especially developed for removing plant growth from embankments and waterway, and thanks to her a limited draft and compact size can operate very close to the shore and in areas where larger vessels would not

The boat can be equipped with a variety of cutting devices to be able to operate even in difficult situations. There are also additional features that can be added to the standard model, including protection for the pilot, storing tanks, etc.