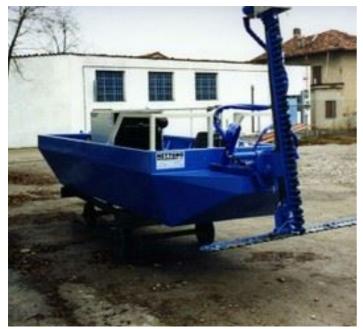

HARVESTER MINI is the smallest in their range and it is designed for easy transportation and deployment. This workboat is especially developed for removing plant growth from embankments and waterway, and thanks to her a limited draft and compact size can operate very close to the shore and in areas where larger vessels would not

be able to work.

These environments are usually very hard on machinery of any kind and in order to withstand years of hard use and neglect HARVESTER MINI is entirely built in stainless steel with the added protection of an epoxy coating.

The boat can be equipped with a variety of cutting devices to be able to operate even in difficult situations. There are also additional features that can be added to the standard model, including protection for the pilot, storing tanks, etc.