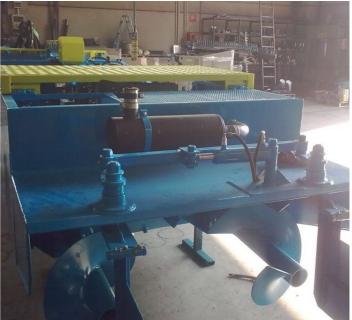

## **Listing ID - 2172**

**Description Nettuno Motobarche HARVESTER MINI** 

**Date** Built to order

Launched

Length 4m (13ft)

**Beam** 1.6m (5ft 2in)

**Draft** 0.3m (11in)

**Location** ex factory, Italy

**Broker** Giuseppe Filippone

giuseppe.filippone@seaboatsbrokers.com

+39 329 886 8343

**Price** POA

Length: Mt.4.0 Beam: Mt 1.60 Draft: Mt. 0.30 Weight: Kg. 1600

Power (standard): 1 X Kubota V2203 MY3, 50 Hp Diesel engine

HARVESTER MINI is the smallest in their range and it is designed for easy transportation and deployment. This workboat is especially developed for removing plant growth from embankments and waterway, and thanks to her a limited draft and compact size can operate very close to the shore and in areas where larger vessels would not

be able to work.

These environments are usually very hard on machinery of any kind and in order to withstand years of hard use and neglect HARVESTER MINI is entirely built in stainless steel with the added protection of an epoxy coating.

The boat can be equipped with a variety of cutting devices to be able to operate even in difficult situations. There are also additional features that can be added to the standard model, including protection for the pilot, storing tanks, etc.