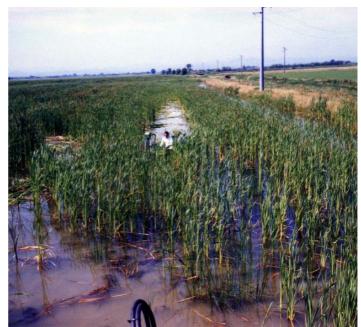

HARVESTER MINI is the smallest in their range and it is designed for easy transportation and deployment. This workboat is especially developed for removing plant growth from embankments and waterway, and thanks to her a limited draft and compact size can operate very close to the shore and in areas where larger vessels would not

be able to work.

These environments are usually very hard on machinery of any kind and in order to withstand years of hard use and neglect HARVESTER MINI is entirely built in stainless steel with the added protection of an epoxy coating.

The boat can be equipped with a variety of cutting devices to be able to operate even in difficult situations. There are also additional features that can be added to the standard model, including protection for the pilot, storing tanks, etc.