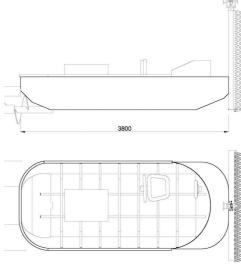

## **Listing ID - 2172**

**Description Nettuno Motobarche HARVESTER MINI** 

**Date** Built to order

Launched

Length 4m (13ft)

**Beam** 1.6m (5ft 2in)

**Draft** 0.3m (11in)

**Location** ex factory, Italy

**Broker** Giuseppe Filippone

giuseppe.filippone@seaboatsbrokers.com

+39 329 886 8343

**Price** POA

Length: Mt.4.0 Beam: Mt 1.60 Draft: Mt. 0.30 Weight: Kg. 1600

Power (standard): 1 X Kubota V2203 MY3, 50 Hp Diesel engine