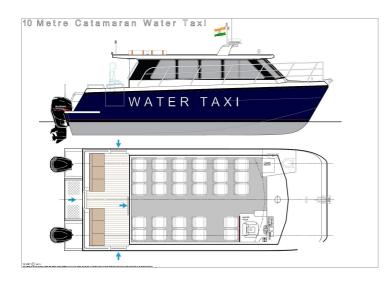

## NEW BUILD - 10m 34 pax Passenger Cat

## Listing ID - 2183

Description NEW BUILD - 10m 34 pax Passenger Cat

| Date<br>Launched | Built to Order                                               |
|------------------|--------------------------------------------------------------|
| Length           | 10m (32ft 9in)                                               |
| Beam             | 4.2m (13ft 9in)                                              |
| Location         | ex factory, India                                            |
| Broker           | Geoff Fraser<br>geoff.fraser@seaboats.net<br>+64 21 61 222 5 |

Length: 10m Length Waterline: 8.85m Beam: 4.2m Freeboard (Laden): 1.45m Draft (Laden OBM up): 0.65m Fuel: 800 L Water: 100 L Passengers: 34 Crew: 2

The details of all vessels are offered in good faith but we cannot guarantee or warrant the accuracy of this information nor warrant the condition of the vessel. Any buyer should instruct their agents, or their surveyors, to investigate such details as the buyer desires validated. This vessel is offered subject to sale, price change, location or withdrawal without notice.