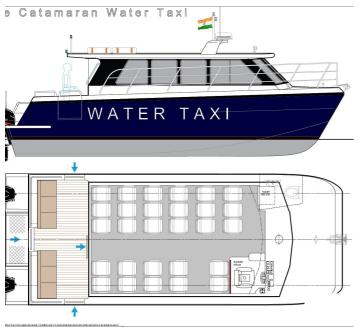

## NEW BUILD - 10m 34 pax Passenger Cat

## Listing ID - 2183

Description NEW BUILD - 10m 34 pax Passenger Cat

| Date<br>Launched | Built to Order                                               |
|------------------|--------------------------------------------------------------|
| Length           | 10m (32ft 9in)                                               |
| Beam             | 4.2m (13ft 9in)                                              |
| Location         | ex factory, India                                            |
| Broker           | Geoff Fraser<br>geoff.fraser@seaboats.net<br>+64 21 61 222 5 |

Length: 10m Length Waterline: 8.85m Beam: 4.2m Freeboard (Laden): 1.45m Draft (Laden OBM up): 0.65m Fuel: 800 L Water: 100 L Passengers: 34 Crew: 2

The details of all vessels are offered in good faith but we cannot guarantee or warrant the accuracy of this information nor warrant the condition of the vessel. Any buyer should instruct their agents, or their surveyors, to investigate such details as the buyer desires validated. This vessel is offered subject to sale, price change, location or withdrawal without notice.