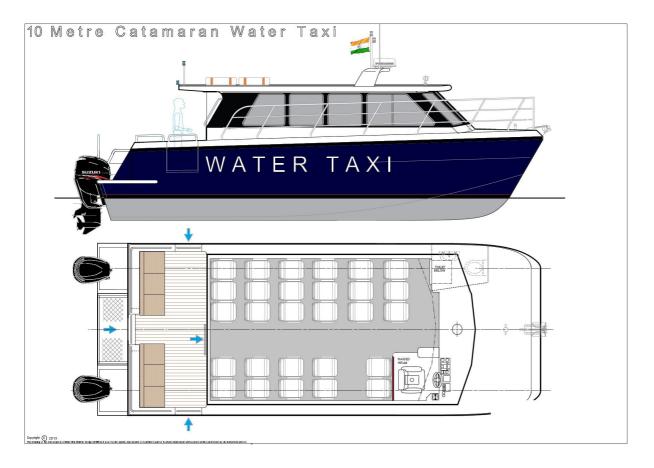

## NEW BUILD - 10m 34 pax Passenger Cat

## Listing ID - 2183

Description NEW BUILD - 10m 34 pax Passenger Cat

| Date<br>Launched | Built to Order                                               |
|------------------|--------------------------------------------------------------|
| Length           | 10m (32ft 9in)                                               |
| Beam             | 4.2m (13ft 9in)                                              |
| Location         | ex factory, India                                            |
| Broker           | Geoff Fraser<br>geoff.fraser@seaboats.net<br>+64 21 61 222 5 |

Length: 10m Length Waterline: 8.85m Beam: 4.2m Freeboard (Laden): 1.45m Draft (Laden OBM up): 0.65m Fuel: 800 L Water: 100 L Passengers: 34 Crew: 2

The details of all vessels are offered in good faith but we cannot guarantee or warrant the accuracy of this information nor warrant the condition of the vessel. Any buyer should instruct their agents, or their surveyors, to investigate such details as the buyer desires validated. This vessel is offered subject to sale, price change, location or withdrawal without notice.