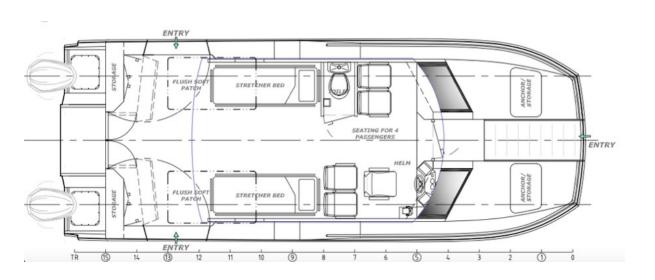

## **NEW BUILD - 9.95m Ambulance Boat**

## Listing ID - 2272

**Description NEW BUILD - 9.95m Ambulance Boat** 

Date Built to Order

Launched

**Length** 10.05m (32ft 11in)

**Beam** 3.9m (12ft 9in)

**Location** ex shipyard, Mexico

Broker Reynaldo Gil J.

## PRINCIPAL PARTICULARS

Construction: Aluminium Hull Length: 9.95m

Measured Length: 9.95m

LOA: 10.05m

Length of Waterline: 8.56m Moulded Depth: 2.12m

Beam Extreme: 3.9m (3.84m Moulded)

DWL: 0.45m Fuel: 2 x 400L Water: 100 Sullage: 50 Passengers: 6 Crew: 1 - 2