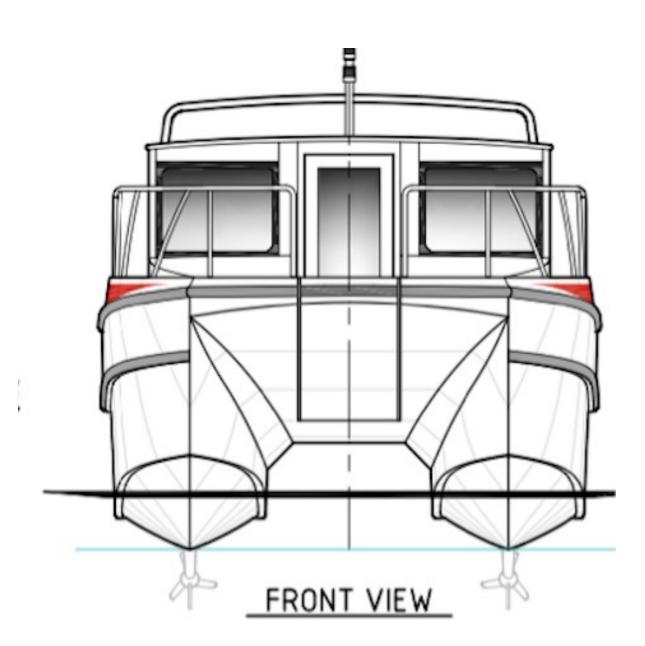

## **NEW BUILD - 9.95m Ambulance Boat**

## Listing ID - 2272

**Description NEW BUILD - 9.95m Ambulance Boat** 

Date Built to Order

Launched

**Length** 10.05m (32ft 11in)

**Beam** 3.9m (12ft 9in)

**Location** ex shipyard, Mexico

Broker Reynaldo Gil J.

## PRINCIPAL PARTICULARS

Construction: Aluminium Hull Length: 9.95m

Measured Length: 9.95m

LOA: 10.05m

Length of Waterline: 8.56m Moulded Depth: 2.12m

Beam Extreme: 3.9m (3.84m Moulded)

DWL: 0.45m Fuel: 2 x 400L Water: 100 Sullage: 50 Passengers: 6 Crew: 1 - 2