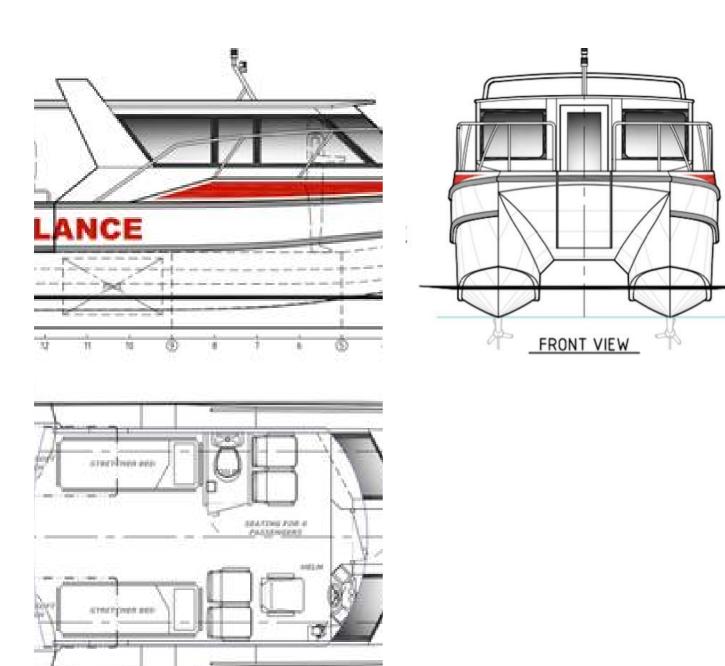

## **NEW BUILD - 9.95m Ambulance Boat**

## Listing ID - 2272

**Description NEW BUILD - 9.95m Ambulance Boat** 

Date Built to Order

Launched

**Length** 10.05m (32ft 11in)

**Beam** 3.9m (12ft 9in)

**Location** ex shipyard, Mexico

Broker Reynaldo Gil J.

## PRINCIPAL PARTICULARS

Construction: Aluminium Hull Length: 9.95m

Measured Length: 9.95m

LOA: 10.05m

Length of Waterline: 8.56m Moulded Depth: 2.12m

Beam Extreme: 3.9m (3.84m Moulded)

DWL: 0.45m Fuel: 2 x 400L Water: 100 Sullage: 50 Passengers: 6 Crew: 1 - 2

Engines: 2 x 300hp Propulsion: Outboards

Survey / Class: NSCV 2C (Australian)

The details of all vessels are offered in good faith but we cannot guarantee or warrant the accuracy of this information nor warrant the condition of the vessel. Any buyer should instruct their agents, or their surveyors, to investigate such details as the buyer desires validated. This vessel is offered subject to sale, price change, location or withdrawal without notice.