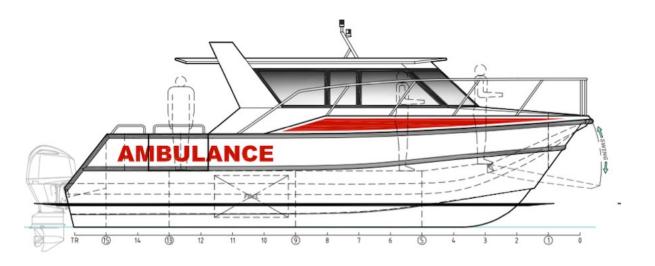

## **NEW BUILD - 9.95m Ambulance Boat**

## Listing ID - 2272

**Description NEW BUILD - 9.95m Ambulance Boat** 

Date Built to Order

Launched

**Length** 10.05m (32ft 11in)

**Beam** 3.9m (12ft 9in)

**Location** ex shipyard, Mexico

Broker Reynaldo Gil J.

## PRINCIPAL PARTICULARS

Construction: Aluminium Hull Length: 9.95m

Measured Length: 9.95m

LOA: 10.05m

Length of Waterline: 8.56m Moulded Depth: 2.12m

Beam Extreme: 3.9m (3.84m Moulded)

DWL: 0.45m Fuel: 2 x 400L Water: 100 Sullage: 50 Passengers: 6 Crew: 1 - 2