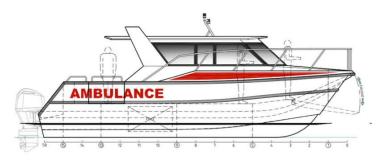

## **NEW BUILD - 9.95m Ambulance Boat**

## Listing ID - 2272

**Description NEW BUILD - 9.95m Ambulance Boat** 

Date Built to Order

Launched

**Length** 10.05m (32ft 11in)

**Beam** 3.9m (12ft 9in)

**Location** ex shipyard, Mexico

Broker Reynaldo Gil J.

## PRINCIPAL PARTICULARS

Construction: Aluminium Hull Length: 9.95m

Measured Length: 9.95m

LOA: 10.05m

Length of Waterline: 8.56m Moulded Depth: 2.12m

Beam Extreme: 3.9m (3.84m Moulded)

DWL: 0.45m Fuel: 2 x 400L Water: 100 Sullage: 50 Passengers: 6 Crew: 1 - 2