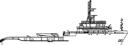

## 19.95m Passenger Vessel

# Listing ID - 2285

**Description 19.95m Passenger Vessel** 

**Date** 1991

Launched

**Length** 19.95m (65ft 5in)

Beam 8m (26ft 2in)

**Draft** 1.30m (4ft 3in)

**Location** Nordic

**Price** 800,000 EUR

Built: 1991, Norway Hull material: Aluminium

Flag: Norway

Class Society and Notation: Local Class 5 nm offshore

Next DD: February 2021 Next SS: February 2021

#### **PRINCIPLE DIMENSIONS**

Length Overall: 19.95m

Breadth: 8m Draft: 1.30m GT: 85 tons

#### **MACHINERY & PROPULSION**

Total power output: 2172 bhp Main Engine: 2 x MAN D2842 LE410 Main Propulsion System: 2x Servogear CPP Auxiliary engine: 1 X 18 KW , LISTER

Speed maximum: 30 knots Speed cruising: 23 knots

#### **ADDITIONAL INFORMATION**

In 2019, the BB engine was replaced, gearbox overhauled and a new shaft fitted.

Passengers Capacity: 88

Consumption; approx 200 L/H

Running hours: Approx. 9.000 H since new Gear boxes: 2x Servogear, port side new 2019

Fuel Capacity: 2x 1.500 L Fresh Water: 500 L

**NORDIC** 

The details of all vessels are offered in good faith but we cannot guarantee or warrant the accuracy of this information nor warrant the condition of the vessel. Any buyer should instruct their agents, or their surveyors, to investigate such details as the buyer desires validated. This vessel is offered subject to sale, price change, location or withdrawal without notice.