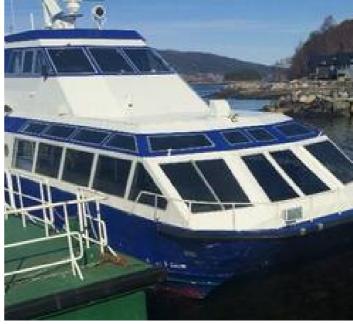

## 19.95m Passenger Vessel

# Listing ID - 2285

**Description 19.95m Passenger Vessel** 

**Date** 1991

Launched

**Length** 19.95m (65ft 5in)

Beam 8m (26ft 2in)

**Draft** 1.30m (4ft 3in)

**Location** Nordic

**Price** 800,000 EUR

Built: 1991, Norway Hull material: Aluminium

Flag: Norway

Class Society and Notation: Local Class 5 nm offshore

Next DD: February 2021 Next SS: February 2021