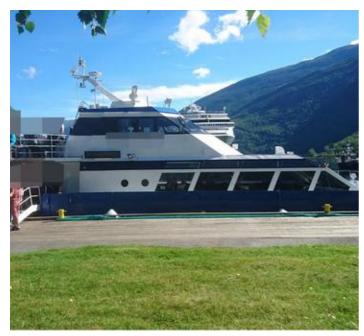

## 19.95m Passenger Vessel

# Listing ID - 2285

**Description 19.95m Passenger Vessel** 

**Date** 1991

Launched

**Length** 19.95m (65ft 5in)

Beam 8m (26ft 2in)

**Draft** 1.30m (4ft 3in)

**Location** Nordic

**Price** 800,000 EUR

Built: 1991, Norway Hull material: Aluminium

Flag: Norway

Class Society and Notation: Local Class 5 nm offshore

Next DD: February 2021 Next SS: February 2021