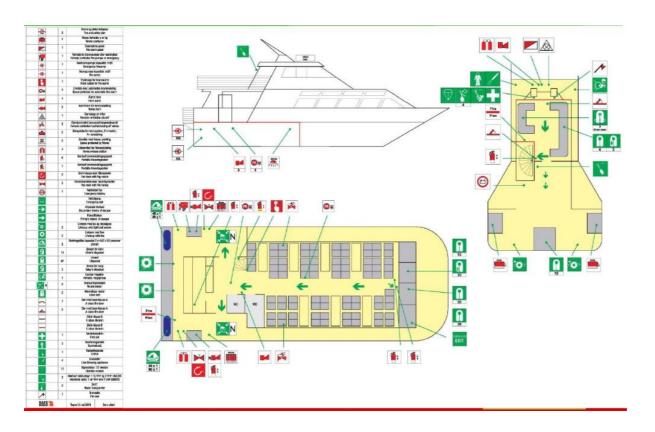

#### **PRINCIPLE DIMENSIONS**

Length Overall: 19.95m

Breadth: 8m Draft: 1.30m GT: 85 tons

#### **MACHINERY & PROPULSION**

Total power output: 2172 bhp Main Engine: 2 x MAN D2842 LE410 Main Propulsion System: 2x Servogear CPP Auxiliary engine: 1 X 18 KW , LISTER

Speed maximum: 30 knots Speed cruising: 23 knots

#### **ADDITIONAL INFORMATION**

In 2019, the BB engine was replaced, gearbox overhauled and a new shaft fitted.

Passengers Capacity: 88

Consumption; approx 200 L/H

Running hours: Approx. 9.000 H since new Gear boxes: 2x Servogear, port side new 2019