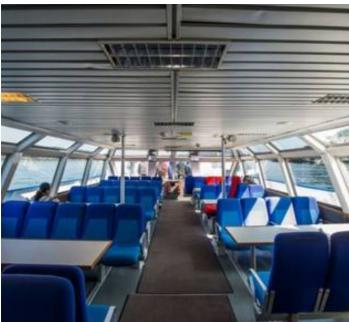

## 19.95m Passenger Vessel

#### **ADDITIONAL INFORMATION**

In 2019, the BB engine was replaced, gearbox overhauled and a new shaft fitted.

Passengers Capacity: 88

Consumption; approx 200 L/H

Running hours: Approx. 9.000 H since new Gear boxes: 2x Servogear, port side new 2019