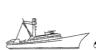

## 19.95m Passenger Vessel

# Listing ID - 2285

**Description 19.95m Passenger Vessel** 

**Date** 1991

Launched

**Length** 19.95m (65ft 5in)

Beam 8m (26ft 2in)

**Draft** 1.30m (4ft 3in)

**Location** Nordic

**Price** 800,000 EUR

Built: 1991, Norway Hull material: Aluminium

Flag: Norway

Class Society and Notation: Local Class 5 nm offshore

Next DD: February 2021 Next SS: February 2021

#### **PRINCIPLE DIMENSIONS**

Length Overall: 19.95m

Breadth: 8m Draft: 1.30m GT: 85 tons

#### **MACHINERY & PROPULSION**

Total power output: 2172 bhp Main Engine: 2 x MAN D2842 LE410 Main Propulsion System: 2x Servogear CPP Auxiliary engine: 1 X 18 KW , LISTER

Speed maximum: 30 knots Speed cruising: 23 knots

#### **ADDITIONAL INFORMATION**

In 2019, the BB engine was replaced, gearbox overhauled and a new shaft fitted.

Passengers Capacity: 88

Consumption; approx 200 L/H

Running hours: Approx. 9.000 H since new Gear boxes: 2x Servogear, port side new 2019

Fuel Capacity: 2x 1.500 L Fresh Water: 500 L

**NORDIC** 

The details of all vessels are offered in good faith but we cannot guarantee or warrant the accuracy of this information nor warrant the condition of the vessel. Any buyer should instruct their agents, or their surveyors, to investigate such details as the buyer desires validated. This vessel is offered subject to sale, price change, location or withdrawal without notice.