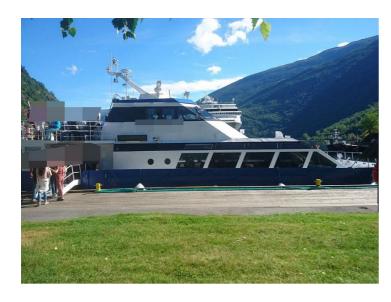

## 19.95m Passenger Vessel

# Listing ID - 2285

**Description 19.95m Passenger Vessel** 

**Date** 1991

Launched

**Length** 19.95m (65ft 5in)

Beam 8m (26ft 2in)

**Draft** 1.30m (4ft 3in)

**Location** Nordic

**Price** 800,000 EUR

Built: 1991, Norway Hull material: Aluminium

Flag: Norway

Class Society and Notation: Local Class 5 nm offshore

Next DD: February 2021 Next SS: February 2021