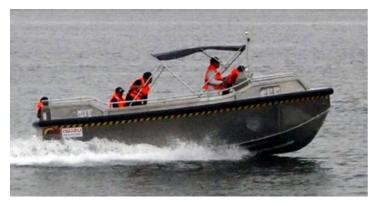

## NEW BUILD - Centurion 24 General Workboat.

The Centurion 24 is our latest model workboat powered by the new ISUZU 197hp Inboard diesel engine. Capable of carrying 12 crew or equipment and having a top speed of 18 knots, this boat is a work horse suited for working under tough conditions. The Centurion 24 is constructed with double hull bottom, foam filled, with self-baling cockpit, with huge 6" D-fendering system, making it ideal for work inshore and offshore.

Length: 7.3m (24ft) Beam: 2.5m (8ft 2in) Weight: Approx. 2500kg with engine Max Capacity: 12 pax Powered by: ISUZU 197hp Inboard Diesel Engine Top Speed: Approx. 18 knots

The details of all vessels are offered in good faith but we cannot guarantee or warrant the accuracy of this information nor warrant the condition of the vessel. Any buyer should instruct their agents, or their surveyors, to investigate such details as the buyer desires validated. This vessel is offered subject to sale, price change, location or withdrawal without notice.