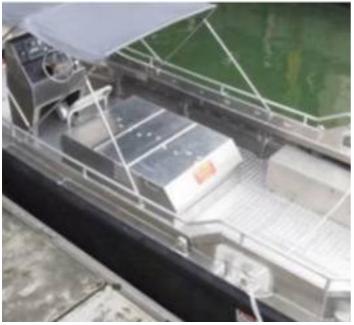

The Centurion 24 is our latest model workboat powered by the new ISUZU 197hp Inboard diesel engine. Capable of carrying 12 crew or equipment and having a top speed of 18 knots, this boat is a work horse suited for working under tough conditions. The Centurion 24 is constructed with double hull bottom, foam filled, with self-baling cockpit, with huge 6" D-fendering system, making it ideal for work inshore and offshore.

Length: 7.3m (24ft) Beam: 2.5m (8ft 2in) Weight: Approx. 2500kg with engine Max Capacity: 12 pax Powered by: ISUZU 197hp Inboard Diesel Engine Top Speed: Approx. 18 knots

The details of all vessels are offered in good faith but we cannot guarantee or warrant the accuracy of this information nor warrant the condition of the vessel. Any buyer should instruct their agents, or their surveyors, to investigate such details as the buyer desires validated. This vessel is offered subject to sale, price change, location or withdrawal without notice.