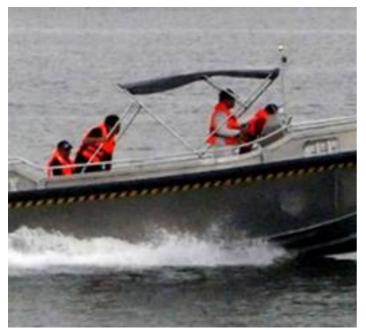

The Centurion 24 is our latest model workboat powered by the new ISUZU 197hp Inboard diesel engine. Capable of carrying 12 crew or equipment and having a top speed of 18 knots, this boat is a work horse suited for working under tough conditions. The Centurion 24 is constructed with double hull bottom, foam filled, with self-baling cockpit, with huge 6" D-fendering system, making it ideal for work inshore and offshore.

Length: 7.3m (24ft) Beam: 2.5m (8ft 2in) Weight: Approx. 2500kg with engine Max Capacity: 12 pax Powered by: ISUZU 197hp Inboard Diesel Engine Top Speed: Approx. 18 knots

The details of all vessels are offered in good faith but we cannot guarantee or warrant the accuracy of this information nor warrant the condition of the vessel. Any buyer should instruct their agents, or their surveyors, to investigate such details as the buyer desires validated. This vessel is offered subject to sale, price change, location or withdrawal without notice.