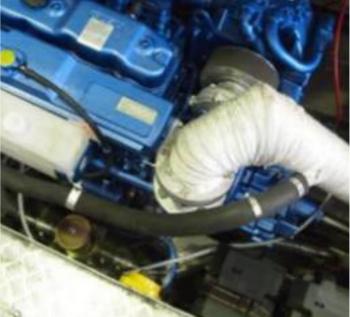

The Centurion 24 is our latest model workboat powered by the new ISUZU 197hp Inboard diesel engine. Capable of carrying 12 crew or equipment and having a top speed of 18 knots, this boat is a work horse suited for working under tough conditions. The Centurion 24 is constructed with double hull bottom, foam filled, with self-baling cockpit, with huge 6" D-fendering system, making it ideal for work inshore and offshore.