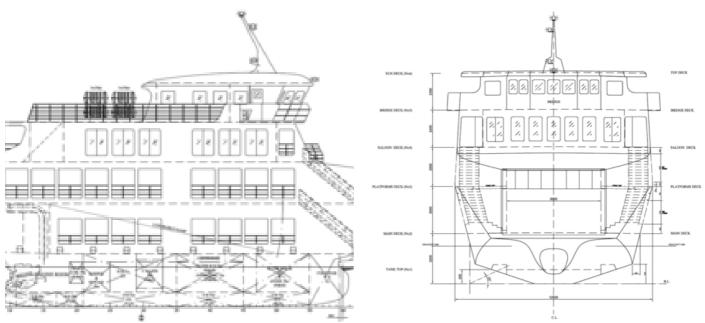

## 39m RoRo Passenger Ship

## **Listing ID - 3102**

**Description 39m RoRo Passenger Ship** 

**Date** 2017

Launched

**Length** 39m (127ft 11in)

**Beam** 12.6m (41ft 4in)

**Draft** 2.6m (8ft 6in)

**Location** NE Aegean Sea

8 Life rafts Zodiac 6x50pax plus 2x50pax

Speed: 12knots.

Consumption: 150liters/hour Full Displacement: 450 Tons

DWT: 110 Tons. GRT < 250 - 248 Summer Draft: 2.40m

360 summer / 150 winter pax

Capacity 43 cars or 25 cars plus 4 Trucks x 15 meters.

Accommodation Decks Marine Aluminium H111 material construction .

Hull High tensile AH 36 Steel material construction.

Launched February 2017 Operation June 2017

The details of all vessels are offered in good faith but we cannot guarantee or warrant the accuracy of this information nor warrant the condition of the vessel. Any buyer should instruct their agents, or their surveyors, to investigate such details as the buyer desires validated. This vessel is offered subject to sale, price change, location or withdrawal without notice.