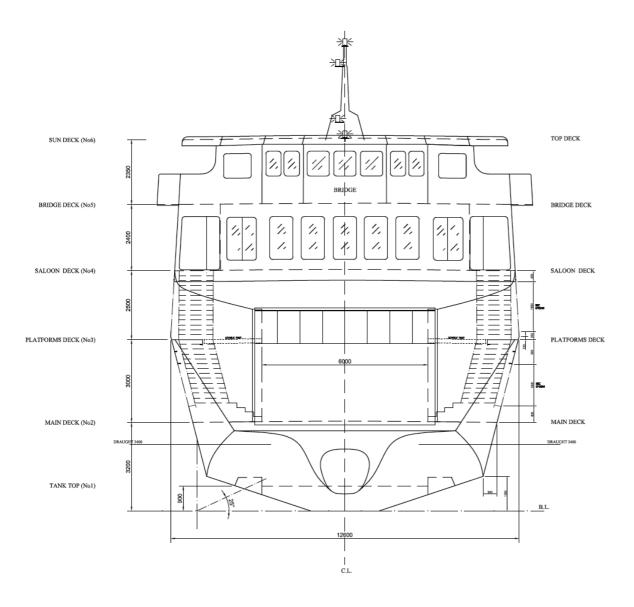

## 39m RoRo Passenger Ship

## **Listing ID - 3102**

**Description 39m RoRo Passenger Ship** 

**Date** 2017

Launched

**Length** 39m (127ft 11in)

**Beam** 12.6m (41ft 4in)

**Draft** 2.6m (8ft 6in)

**Location** NE Aegean Sea

8 Life rafts Zodiac 6x50pax plus 2x50pax

Speed: 12knots.

Consumption: 150liters/hour Full Displacement: 450 Tons

DWT: 110 Tons. GRT < 250 - 248 Summer Draft: 2.40m

360 summer / 150 winter pax

Capacity 43 cars or 25 cars plus 4 Trucks x 15 meters.

Accommodation Decks Marine Aluminium H111 material construction .

Hull High tensile AH 36 Steel material construction.

Launched February 2017 Operation June 2017

The details of all vessels are offered in good faith but we cannot guarantee or warrant the accuracy of this information nor warrant the condition of the vessel. Any buyer should instruct their agents, or their surveyors, to investigate such details as the buyer desires validated. This vessel is offered subject to sale, price change, location or withdrawal without notice.