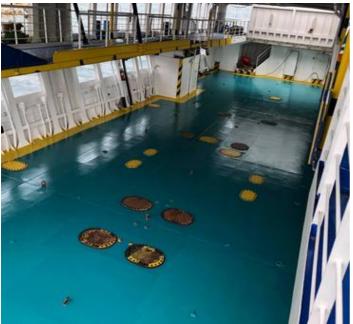

8 Life rafts Zodiac 6x50pax plus 2x50pax

Speed: 12knots.

Consumption: 150liters/hour Full Displacement: 450 Tons

DWT: 110 Tons. GRT < 250 - 248 Summer Draft: 2.40m

360 summer / 150 winter pax

Capacity 43 cars or 25 cars plus 4 Trucks x 15 meters.