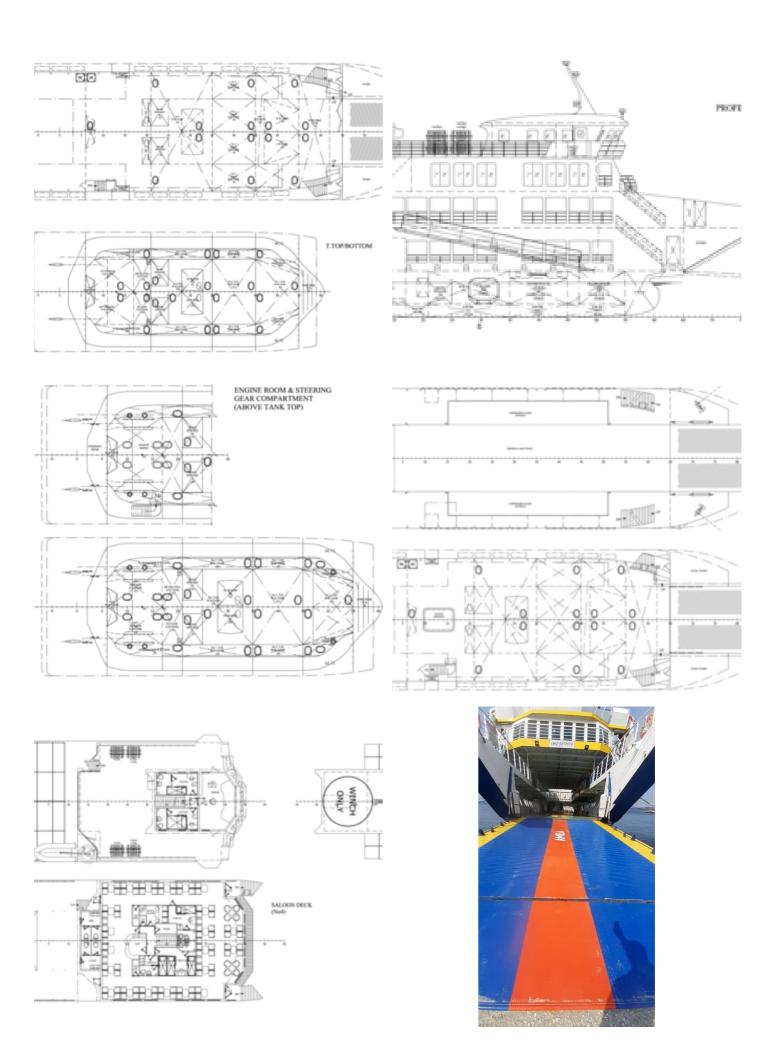

## 39m RoRo Passenger Ship

## **Listing ID - 3102**

**Description 39m RoRo Passenger Ship** 

**Date** 2017

Launched

**Length** 39m (127ft 11in)

**Beam** 12.6m (41ft 4in)

**Draft** 2.6m (8ft 6in)

**Location** NE Aegean Sea

**Broker** Richard Pierrepont

richard.pierrepont@seaboatsbrokers.com

+44 7798 607 323

Price POA

Propulsion FPP by both 4 blades propellers 1400mm diameter.

Main Engines: 1600BHP Heavy Duty Continuous Rating. Doosan 4V222TIH 800BHP@1800Rpm X 2 pieces. IMO II.

Brand new with 2300 operating hours. Reduction Gear: D-I DMT 400HL X 2 pieces

Ratio ~ 1:3.

Generators: Stamford marine UCM 274 112.5KVA prime x 2 pieces.

Full A1 IMO Approved Bridge Equipment.

Rescue Boat 4.5m / 25HP / Crane

8 Life rafts Zodiac 6x50pax plus 2x50pax

Speed: 12knots.

Consumption: 150liters/hour Full Displacement: 450 Tons

DWT: 110 Tons. GRT < 250 - 248 Summer Draft: 2.40m

360 summer / 150 winter pax

Capacity 43 cars or 25 cars plus 4 Trucks x 15 meters.

Accommodation Decks Marine Aluminium H111 material construction .

Hull High tensile AH 36 Steel material construction.

Launched February 2017 Operation June 2017

The details of all vessels are offered in good faith but we cannot guarantee or warrant the accuracy of this information nor warrant the condition of the vessel. Any buyer should instruct their agents, or their surveyors, to investigate such details as the buyer desires validated. This vessel is offered subject to sale, price change, location or withdrawal without notice.