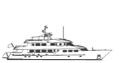

## 39m RoRo Passenger Ship

## **Listing ID - 3102**

**Description 39m RoRo Passenger Ship** 

**Date** 2017

Launched

**Length** 39m (127ft 11in)

**Beam** 12.6m (41ft 4in)

**Draft** 2.6m (8ft 6in)

**Location** NE Aegean Sea