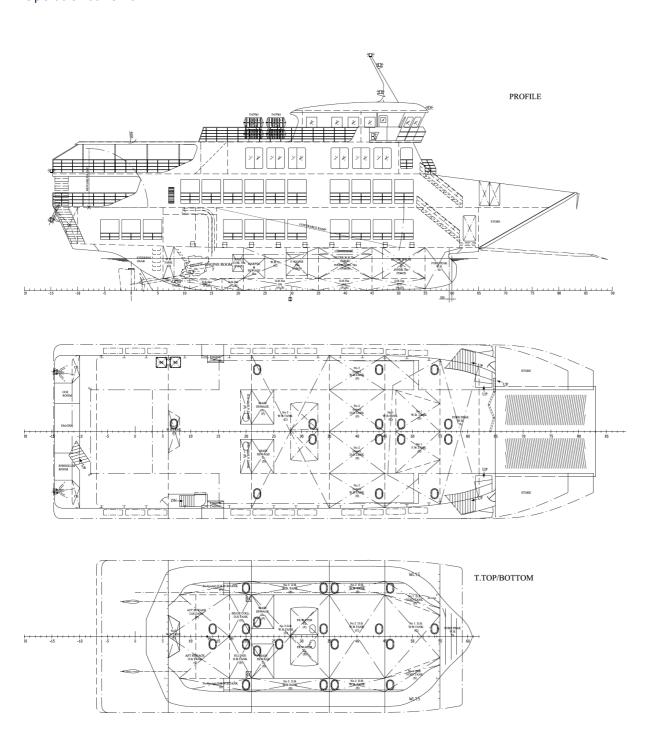

## 39m RoRo Passenger Ship

## **Listing ID - 3102**

**Description 39m RoRo Passenger Ship** 

**Date** 2017

Launched

**Length** 39m (127ft 11in)

**Beam** 12.6m (41ft 4in)

**Draft** 2.6m (8ft 6in)

**Location** NE Aegean Sea

8 Life rafts Zodiac 6x50pax plus 2x50pax

Speed: 12knots.

Consumption: 150liters/hour Full Displacement: 450 Tons

DWT: 110 Tons. GRT < 250 - 248 Summer Draft: 2.40m

360 summer / 150 winter pax

Capacity 43 cars or 25 cars plus 4 Trucks x 15 meters.

Accommodation Decks Marine Aluminium H111 material construction .

Hull High tensile AH 36 Steel material construction.

Launched February 2017 Operation June 2017

The details of all vessels are offered in good faith but we cannot guarantee or warrant the accuracy of this information nor warrant the condition of the vessel. Any buyer should instruct their agents, or their surveyors, to investigate such details as the buyer desires validated. This vessel is offered subject to sale, price change, location or withdrawal without notice.