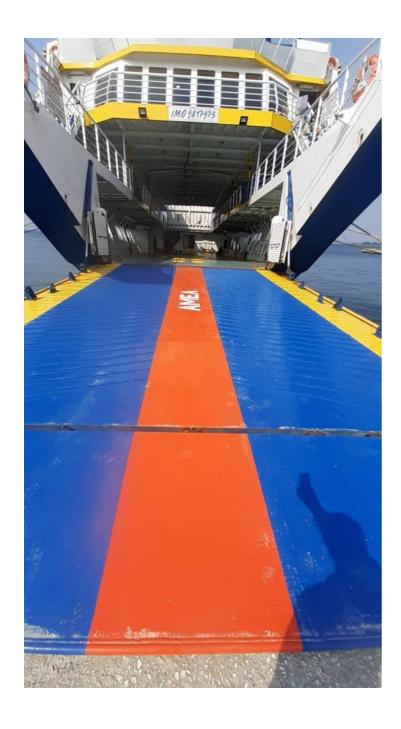

## 39m RoRo Passenger Ship

## **Listing ID - 3102**

**Description 39m RoRo Passenger Ship** 

**Date** 2017

Launched

**Length** 39m (127ft 11in)

**Beam** 12.6m (41ft 4in)

**Draft** 2.6m (8ft 6in)

**Location** NE Aegean Sea

8 Life rafts Zodiac 6x50pax plus 2x50pax

Speed: 12knots.

Consumption: 150liters/hour Full Displacement: 450 Tons

DWT: 110 Tons. GRT < 250 - 248 Summer Draft: 2.40m

360 summer / 150 winter pax

Capacity 43 cars or 25 cars plus 4 Trucks x 15 meters.