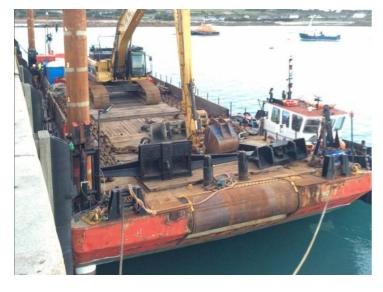

# ADDITIONAL INFORMATION OTHER DETAILS

Versatile multi-purpose flat top barge 36 x 10 m with twin spud legs

100 te Bow roller & 60 te work/anchor winch 600 te DWT, UK Load Line Dredging unit when combined with our long-reach excavator General cargoes, including rock armour Drilling / Vibrocore / Crane platform

### **EQUIPMENT**

Long Reach Excavator Deck Cranes Floatel / Coastel accommodation units Winch Split Drum
Windlass
Tugger winches
Bow Roller
Anchor handling winch
ROV LARS & ROV

The details of all vessels are offered in good faith but we cannot guarantee or warrant the accuracy of this information nor warrant the condition of the vessel. Any buyer should instruct their agents, or their surveyors, to investigate such details as the buyer desires validated. This vessel is offered subject to sale, price change, location or withdrawal without notice.