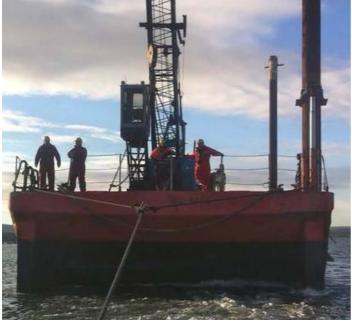

# ADDITIONAL INFORMATION OTHER DETAILS

Versatile multi-purpose flat top barge 36 x 10 m with twin spud legs

100 te Bow roller & 60 te work/anchor winch 600 te DWT, UK Load Line Dredging unit when combined with our long-reach excavator General cargoes, including rock armour Drilling / Vibrocore / Crane platform

### **EQUIPMENT**

Long Reach Excavator Deck Cranes Floatel / Coastel accommodation units Winch Split Drum
Windlass
Tugger winches
Bow Roller
Anchor handling winch
ROV LARS & ROV

The details of all vessels are offered in good faith but we cannot guarantee or warrant the accuracy of this information nor warrant the condition of the vessel. Any buyer should instruct their agents, or their surveyors, to investigate such details as the buyer desires validated. This vessel is offered subject to sale, price change, location or withdrawal without notice.