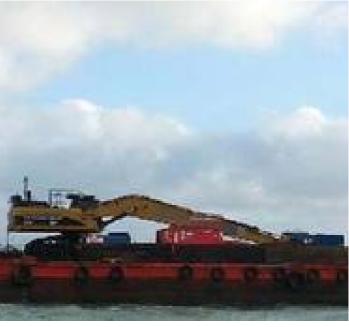

## 36.57m Flattop Barge For Charter

## **Listing ID - 3129**

**Description** 36.57m Flattop Barge For Charter

**Length** 36.57m (119ft 11in)

**Beam** 10.06m (33ft)

**Draft** 2.42m (7ft 11in)

**Location** UK

**Broker** Richard Pierrepont

richard.pierrepont@seaboatsbrokers.com

# ADDITIONAL INFORMATION OTHER DETAILS

Versatile multi-purpose flat top barge 36 x 10 m with twin spud legs

100 te Bow roller & 60 te work/anchor winch 600 te DWT, UK Load Line Dredging unit when combined with our long-reach excavator General cargoes, including rock armour Drilling / Vibrocore / Crane platform

### **EQUIPMENT**

Long Reach Excavator Deck Cranes Floatel / Coastel accommodation units Winch Split Drum
Windlass
Tugger winches
Bow Roller
Anchor handling winch
ROV LARS & ROV

The details of all vessels are offered in good faith but we cannot guarantee or warrant the accuracy of this information nor warrant the condition of the vessel. Any buyer should instruct their agents, or their surveyors, to investigate such details as the buyer desires validated. This vessel is offered subject to sale, price change, location or withdrawal without notice.