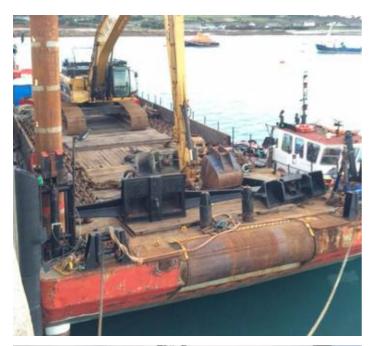

# ADDITIONAL INFORMATION OTHER DETAILS

Versatile multi-purpose flat top barge 36 x 10 m with twin spud legs

100 te Bow roller & 60 te work/anchor winch 600 te DWT, UK Load Line Dredging unit when combined with our long-reach excavator General cargoes, including rock armour Drilling / Vibrocore / Crane platform

### **EQUIPMENT**

Long Reach Excavator Deck Cranes Floatel / Coastel accommodation units Winch Split Drum
Windlass
Tugger winches
Bow Roller
Anchor handling winch
ROV LARS & ROV

The details of all vessels are offered in good faith but we cannot guarantee or warrant the accuracy of this information nor warrant the condition of the vessel. Any buyer should instruct their agents, or their surveyors, to investigate such details as the buyer desires validated. This vessel is offered subject to sale, price change, location or withdrawal without notice.