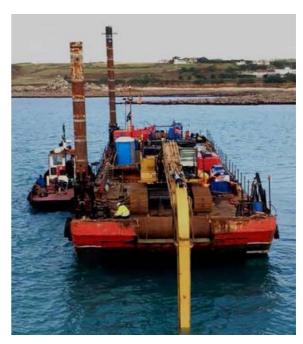

# ADDITIONAL INFORMATION OTHER DETAILS

Versatile multi-purpose flat top barge 36 x 10 m with twin spud legs

100 te Bow roller & 60 te work/anchor winch 600 te DWT, UK Load Line Dredging unit when combined with our long-reach excavator General cargoes, including rock armour Drilling / Vibrocore / Crane platform

### **EQUIPMENT**

Long Reach Excavator Deck Cranes Floatel / Coastel accommodation units Winch Split Drum
Windlass
Tugger winches
Bow Roller
Anchor handling winch
ROV LARS & ROV

The details of all vessels are offered in good faith but we cannot guarantee or warrant the accuracy of this information nor warrant the condition of the vessel. Any buyer should instruct their agents, or their surveyors, to investigate such details as the buyer desires validated. This vessel is offered subject to sale, price change, location or withdrawal without notice.