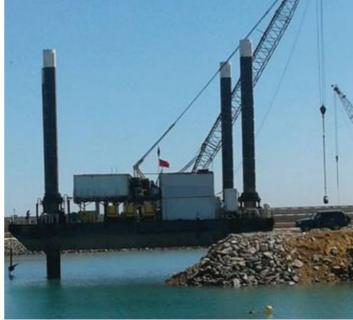

## 30m Jack Up Platform For Charter

## **Listing ID - 3146**

**Description 30m Jack Up Platform For Charter** 

**Date** 2015

Launched

Length 30m (98ft 5in)

Beam 18m (59ft)

Draft 2m (6ft 6in)

**Location** Red Sea