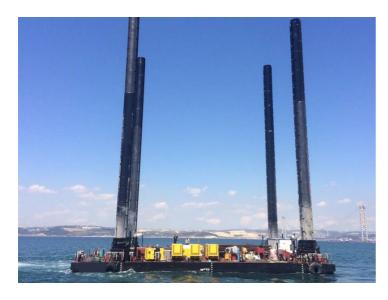

## 30m Jack Up Platform For Charter

## **Listing ID - 3146**

**Description 30m Jack Up Platform For Charter** 

**Date** 2015

Launched

Length 30m (98ft 5in)

Beam 18m (59ft)

Draft 2m (6ft 6in)

**Location** Red Sea

## PRINCIPLE DIMENSIONS

Length Overall: 30m

Breadth: 18m
Depth: 3m
Draft: 2m
NT: 310 tons
GT: 412 tons