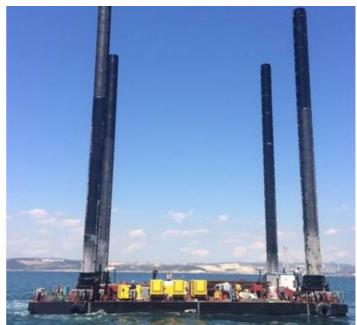

## 30m Jack Up Platform For Charter

## **Listing ID - 3146**

**Description 30m Jack Up Platform For Charter** 

**Date** 2015

Launched

Length 30m (98ft 5in)

Beam 18m (59ft)

Draft 2m (6ft 6in)

**Location** Red Sea

**Broker** Richard Pierrepont

richard.pierrepont@seaboatsbrokers.com

+44 7798 607 323

**Price Notes** For Charter Only

Built: 2015, Turkey Hull material: Steel

Flag: France

Class Society and Notation: RINA Self Elev - Unrest.

## PRINCIPLE DIMENSIONS

Length Overall: 30m

Breadth: 18m
Depth: 3m
Draft: 2m
NT: 310 tons
GT: 412 tons

Monoblock pontoon Displacement: 1010 T Max deck load: 360 T

Pile length 36m + 6m extension

Pile diameter: 1420 mm

Hydraulic winches: 4 x 12 tonnes

Bridge capacity 8T / m2

Equipped with Moonpool Diameter 600 mm

3 main generators

1 service generator

Capacity with pontoon at the end of the piles:

-Mounting / Descent of the pontoon: 1.30 m

-Bridge work: 2.00 m -Survival: 5.00 m

Pile length: 36 m: possible extension to 42 meters

Capacity: 400T and habitable

Facilities: 4 capstans, 4 generator sets & workshop

Total max. spudleg length below bottom of platform: 28,35 m

Water depth: 25 m Penetration: 1.5 m Wave height: 2 m

Air-gap (above maximum wave): 1.2 m

Current speed: 2 m/s Wind speed: 20 m/s

Maximum deck load for calculation stability: 0 t
Maximum deck load for spud pole calculation: 367 t
Total estimated own weight of jack up platform: 471 t
Length between supports in longitudinal direction: 22.8 m
Length between support in transverse direction: 14.4 m