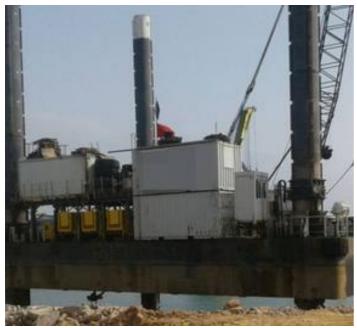

3 main generators

1 service generator

Capacity with pontoon at the end of the piles:

-Mounting / Descent of the pontoon: 1.30 m

-Bridge work: 2.00 m -Survival: 5.00 m

Pile length: 36 m: possible extension to 42 meters

Capacity: 400T and habitable

Facilities: 4 capstans, 4 generator sets & workshop

Total max. spudleg length below bottom of platform: 28,35 m

Water depth: 25 m Penetration: 1.5 m Wave height: 2 m

Air-gap (above maximum wave): 1.2 m