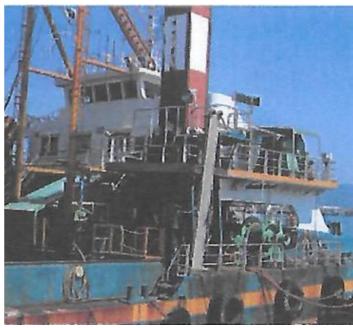

## 165 ton Crane Barge

## **Listing ID - 3158**

**Description 165 ton Crane Barge** 

**Date** 1987

Launched

**Length** 57m (187ft)

**Beam** 18.8m (61ft 8in)

**Draft** 3.5m (11ft 5in)

**Location** Japan

**Broker** Franklin Taylor

franklin.taylor@seaboatsbrokers.com

+64 27 276 5383

**Price** USD 880,000

Built: 1987, Japan DWT: 2,000 ton LOA: 57m

Beam: 18.8m Draft: 3.5m

Engine: Mitsubishi S12N-MPTA, 1310PS x 1800rpm