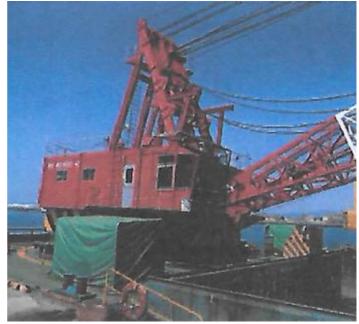

## 165 ton Crane Barge

Crane Model: SKK-16010GDT-AS

Lifting Capacity: 165 tons

Generator: Denyo 125KVA x1, Denyo 25KVA x1

Boom Length: 36.4m Spud: 26m x 1.2m x 2 sets Hook:90T, 55ton, 20 ton

Bucket: Grab 12m3 x 20 ton / Orange 5m3 x 17 ton