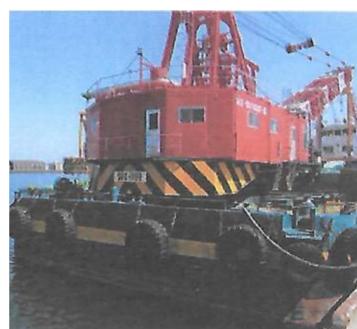

**Broker** Franklin Taylor

franklin.taylor@seaboatsbrokers.com

+64 27 276 5383

**Price** USD 880,000

Built: 1987, Japan DWT: 2,000 ton LOA: 57m

Beam: 18.8m Draft: 3.5m

Engine: Mitsubishi S12N-MPTA, 1310PS x 1800rpm

Crane Model: SKK-16010GDT-AS

Lifting Capacity: 165 tons

Generator: Denyo 125KVA x1, Denyo 25KVA x1

Boom Length: 36.4m Spud: 26m x 1.2m x 2 sets Hook:90T, 55ton, 20 ton

Bucket: Grab 12m3 x 20 ton / Orange 5m3 x 17 ton