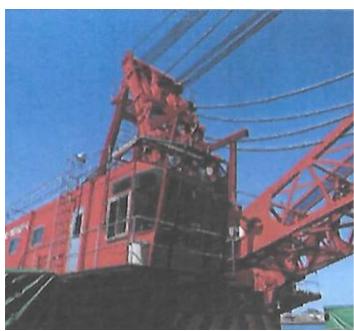

Crane Model: SKK-16010GDT-AS

Lifting Capacity: 165 tons

Generator: Denyo 125KVA x1, Denyo 25KVA x1

Boom Length: 36.4m Spud: 26m x 1.2m x 2 sets Hook:90T, 55ton, 20 ton

Bucket: Grab 12m3 x 20 ton / Orange 5m3 x 17 ton