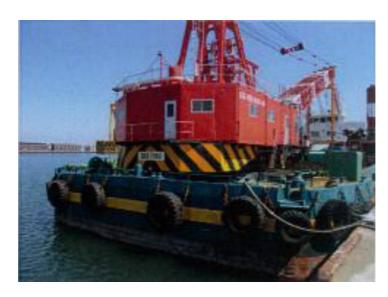

## 165 ton Crane Barge

## **Listing ID - 3158**

**Description 165 ton Crane Barge** 

**Date** 1987

Launched

**Length** 57m (187ft)

**Beam** 18.8m (61ft 8in)

**Draft** 3.5m (11ft 5in)

**Location** Japan

**Broker** Franklin Taylor

franklin.taylor@seaboatsbrokers.com

+64 27 276 5383

**Price** USD 880,000

Built: 1987, Japan DWT: 2,000 ton LOA: 57m

Beam: 18.8m Draft: 3.5m

Engine: Mitsubishi S12N-MPTA, 1310PS x 1800rpm