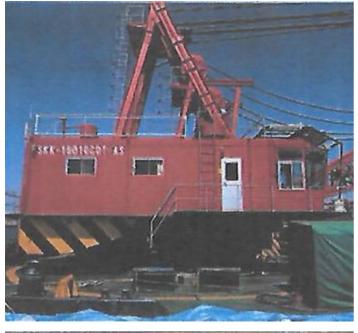

## 165 ton Crane Barge

Crane Model: SKK-16010GDT-AS

Lifting Capacity: 165 tons

Generator: Denyo 125KVA x1, Denyo 25KVA x1

Boom Length: 36.4m Spud: 26m x 1.2m x 2 sets Hook:90T, 55ton, 20 ton

Bucket: Grab 12m3 x 20 ton / Orange 5m3 x 17 ton