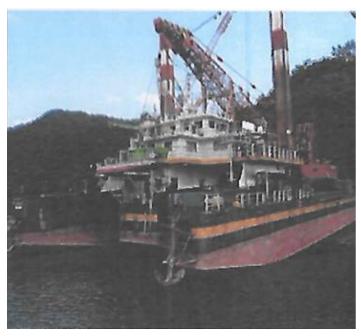

## 165 ton Crane Barge

## **Listing ID - 3158**

**Description 165 ton Crane Barge** 

**Date** 1987

Launched

**Length** 57m (187ft)

**Beam** 18.8m (61ft 8in)

**Draft** 3.5m (11ft 5in)

**Location** Japan

**Broker** Franklin Taylor

franklin.taylor@seaboatsbrokers.com

+64 27 276 5383

**Price** USD 880,000

Built: 1987, Japan DWT: 2,000 ton LOA: 57m

Beam: 18.8m Draft: 3.5m

Engine: Mitsubishi S12N-MPTA, 1310PS x 1800rpm