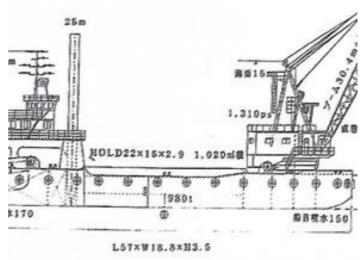

## **Listing ID - 3158**

**Description 165 ton Crane Barge** 

**Date** 1987

Launched

**Length** 57m (187ft)

**Beam** 18.8m (61ft 8in)

**Draft** 3.5m (11ft 5in)

**Location** Japan

**Broker** Franklin Taylor

franklin.taylor@seaboatsbrokers.com

+64 27 276 5383

**Price** USD 880,000

Built: 1987, Japan DWT: 2,000 ton LOA: 57m

Beam: 18.8m Draft: 3.5m

Engine: Mitsubishi S12N-MPTA, 1310PS x 1800rpm

Crane Model: SKK-16010GDT-AS

Lifting Capacity: 165 tons

Generator: Denyo 125KVA x1, Denyo 25KVA x1

Boom Length: 36.4m Spud: 26m x 1.2m x 2 sets Hook:90T, 55ton, 20 ton

Bucket: Grab 12m3 x 20 ton / Orange 5m3 x 17 ton