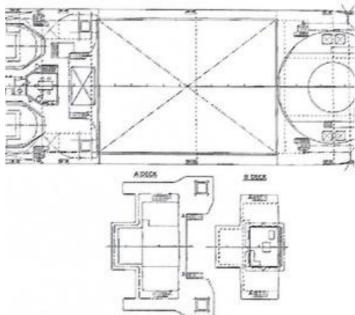

## 165 ton Crane Barge

## **Listing ID - 3158**

**Description 165 ton Crane Barge** 

**Date** 1987

Launched

**Length** 57m (187ft)

**Beam** 18.8m (61ft 8in)

**Draft** 3.5m (11ft 5in)

**Location** Japan

**Broker** Franklin Taylor

franklin.taylor@seaboatsbrokers.com

+64 27 276 5383

**Price** USD 880,000

Built: 1987, Japan DWT: 2,000 ton LOA: 57m

Beam: 18.8m Draft: 3.5m

Engine: Mitsubishi S12N-MPTA, 1310PS x 1800rpm