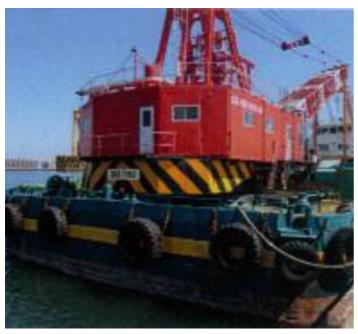

## 165 ton Crane Barge

## **Listing ID - 3158**

**Description 165 ton Crane Barge** 

**Date** 1987

Launched

**Length** 57m (187ft)

**Beam** 18.8m (61ft 8in)

**Draft** 3.5m (11ft 5in)

**Location** Japan

**Broker** Franklin Taylor

franklin.taylor@seaboatsbrokers.com

+64 27 276 5383

**Price** USD 880,000

Built: 1987, Japan DWT: 2,000 ton LOA: 57m

Beam: 18.8m Draft: 3.5m

Engine: Mitsubishi S12N-MPTA, 1310PS x 1800rpm