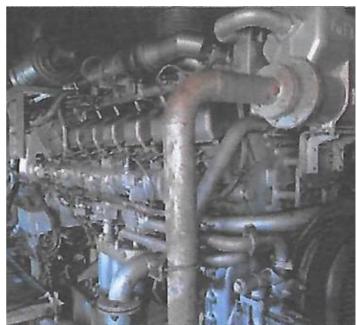

**Broker** Franklin Taylor

franklin.taylor@seaboatsbrokers.com

+64 27 276 5383

**Price** USD 880,000

Built: 1987, Japan DWT: 2,000 ton LOA: 57m

Beam: 18.8m Draft: 3.5m

Engine: Mitsubishi S12N-MPTA, 1310PS x 1800rpm