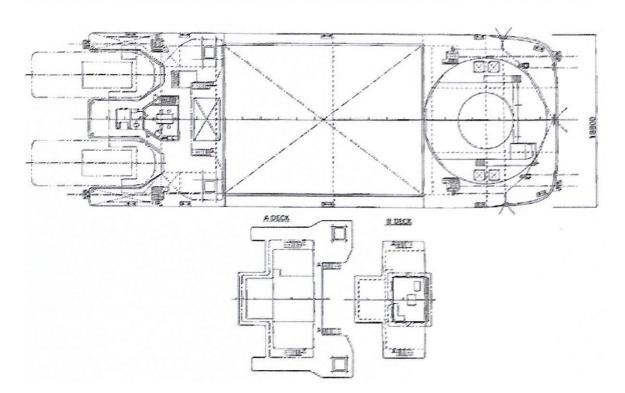

## **Listing ID - 3158**

**Description 165 ton Crane Barge** 

**Date** 1987

Launched

**Length** 57m (187ft)

**Beam** 18.8m (61ft 8in)

**Draft** 3.5m (11ft 5in)

**Location** Japan

**Broker** Franklin Taylor

franklin.taylor@seaboatsbrokers.com

+64 27 276 5383

**Price** USD 880,000

Built: 1987, Japan DWT: 2,000 ton LOA: 57m

Beam: 18.8m Draft: 3.5m

Engine: Mitsubishi S12N-MPTA, 1310PS x 1800rpm