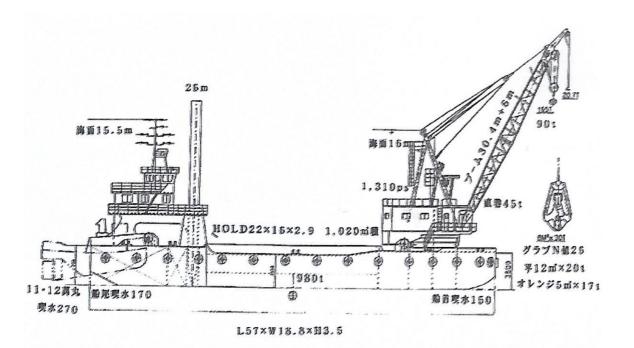

## **Listing ID - 3158**

**Description 165 ton Crane Barge** 

**Date** 1987

Launched

**Length** 57m (187ft)

**Beam** 18.8m (61ft 8in)

**Draft** 3.5m (11ft 5in)

**Location** Japan

**Broker** Franklin Taylor

franklin.taylor@seaboatsbrokers.com

+64 27 276 5383

**Price** USD 880,000

Built: 1987, Japan DWT: 2,000 ton LOA: 57m

Beam: 18.8m Draft: 3.5m

Engine: Mitsubishi S12N-MPTA, 1310PS x 1800rpm

Crane Model: SKK-16010GDT-AS

Lifting Capacity: 165 tons

Generator: Denyo 125KVA x1, Denyo 25KVA x1

Boom Length: 36.4m Spud: 26m x 1.2m x 2 sets Hook:90T, 55ton, 20 ton

Bucket: Grab 12m3 x 20 ton / Orange 5m3 x 17 ton