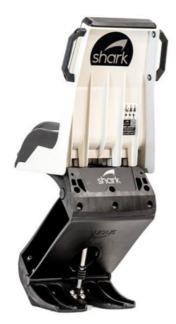

## **Shark Seating's ULTRA**

### **Listing ID - 3184**

**Product** Seat suspension for high-speed boats

type

**Usage** Any boat that is driven hard

**Application** Is used on all start seat models and can be

adapted to others

**Availability** Fast deliver, anywhere in the world

#### **Specifications**

- UV protected, tough, easy-clean rubber seat foams.
- **EAF** (Energy Absorbing Foam).
- 200mm progressive and ULTRA-SMOOTH travel (no weight adjustments needed between 40kg and 120kg).
- Side grab handles.
- ULTRA light 13kg total.
- **Efficient** 580 x 580mm centers for deck layout spacing.
- Less fatigue from 3 axis shock mitigation eliminates whiplash from lateral and fore-aft forces.
- Non-corroding, soft-edged and non-marking 316 stainless, polycarbonate, and Flexanite construction.
- Super low maintenance
- Tested 1 Million full 10g impacts (200mm displacement, 100ms duration, 100kg payload).
- Crash tested to HSC2000 Annex 10 requirements.
- 3 year global Manufacturer's Warranty on all parts
- Lab tested to **outperform** well known European benchmark.
- Easy one man installation and repairable (shock can be replaced in under 2 minutes by one person).
- Comes with side-grips by default.