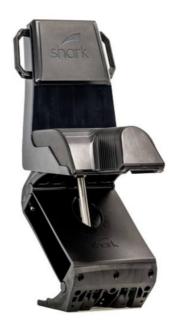

## **Shark Seating's ULTRA**

### **Listing ID - 3184**

**Product** Seat suspension for high-speed boats

type

**Usage** Any boat that is driven hard

**Application** Is used on all start seat models and can be

adapted to others

**Availability** Fast deliver, anywhere in the world

#### **Specifications**

- UV protected, tough, easy-clean rubber seat foams.
- **EAF** (Energy Absorbing Foam).
- 200mm progressive and ULTRA-SMOOTH travel (no weight adjustments needed between 40kg and 120kg).
- Side grab handles.
- ULTRA light 13kg total.
- **Efficient** 580 x 580mm centers for deck layout spacing.
- Less fatigue from 3 axis shock mitigation eliminates whiplash from lateral and fore-aft forces.
- Non-corroding, soft-edged and non-marking 316 stainless, polycarbonate, and Flexanite construction.
- Super low maintenance
- Tested 1 Million full 10g impacts (200mm displacement, 100ms duration, 100kg payload).
- Crash tested to HSC2000 Annex 10 requirements.
- 3 year global Manufacturer's Warranty on all parts
- Lab tested to **outperform** well known European benchmark.
- Easy one man installation and repairable (shock can be replaced in under 2 minutes by one person).
- Comes with side-grips by default.