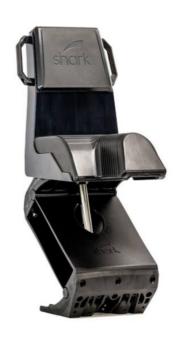

## **Shark Seating's ULTRA**

### **Listing ID - 3184**

**Product** Seat suspension for high-speed boats

type

**Usage** Any boat that is driven hard

**Application** Is used on all start seat models and can be

adapted to others

**Availability** Fast deliver, anywhere in the world

#### **Specifications**

- UV protected, tough, easy-clean rubber seat foams.
- **EAF** (Energy Absorbing Foam).
- 200mm progressive and ULTRA-SMOOTH travel (no weight adjustments needed between 40kg and 120kg).
- Side grab handles.
- ULTRA light 13kg total.
- **Efficient** 580 x 580mm centers for deck layout spacing.
- Less fatigue from 3 axis shock mitigation eliminates whiplash from lateral and fore-aft forces.
- Non-corroding, soft-edged and non-marking 316 stainless, polycarbonate, and Flexanite construction.
- Super low maintenance
- Tested 1 Million full 10g impacts (200mm displacement, 100ms duration, 100kg payload).
- Crash tested to HSC2000 Annex 10 requirements.
- 3 year global Manufacturer's Warranty on all parts
- Lab tested to **outperform** well known European benchmark.
- Easy one man installation and repairable (shock can be replaced in under 2 minutes by one person).
- Comes with side-grips by default.