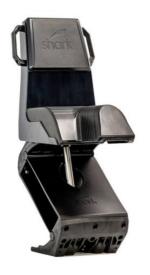

## **Shark Seating's ULTRA**

### **Listing ID - 3184**

**Product** Seat suspension for high-speed boats

type

**Usage** Any boat that is driven hard

**Application** Is used on all start seat models and can be

adapted to others

**Availability** Fast deliver, anywhere in the world

#### **Specifications**

- UV protected, tough, easy-clean rubber seat foams.
- **EAF** (Energy Absorbing Foam).
- 200mm progressive and ULTRA-SMOOTH travel (no weight adjustments needed between 40kg and 120kg).
- Side grab handles.
- ULTRA light 13kg total.
- **Efficient** 580 x 580mm centers for deck layout spacing.
- Less fatigue from 3 axis shock mitigation eliminates whiplash from lateral and fore-aft forces.
- Non-corroding, soft-edged and non-marking 316 stainless, polycarbonate, and Flexanite construction.
- Super low maintenance
- Tested 1 Million full 10g impacts (200mm displacement, 100ms duration, 100kg payload).
- Crash tested to HSC2000 Annex 10 requirements.
- 3 year global Manufacturer's Warranty on all parts
- Lab tested to **outperform** well known European benchmark.
- Easy one man installation and repairable (shock can be replaced in under 2 minutes by one person).
- Comes with side-grips by default.