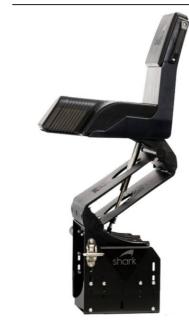

## **Shark Seating's ULTRA**

### **Listing ID - 3184**

**Product** Seat suspension for high-speed boats

type

**Usage** Any boat that is driven hard

**Application** Is used on all start seat models and can be

adapted to others

**Availability** Fast deliver, anywhere in the world

#### **Specifications**

- UV protected, tough, easy-clean rubber seat foams.
- **EAF** (Energy Absorbing Foam).
- 200mm progressive and ULTRA-SMOOTH travel (no weight adjustments needed between 40kg and 120kg).
- Side grab handles.
- ULTRA light 13kg total.
- **Efficient** 580 x 580mm centers for deck layout spacing.
- Less fatigue from 3 axis shock mitigation eliminates whiplash from lateral and fore-aft forces.
- Non-corroding, soft-edged and non-marking 316 stainless, polycarbonate, and Flexanite construction.
- Super low maintenance
- Tested 1 Million full 10g impacts (200mm displacement, 100ms duration, 100kg payload).
- Crash tested to HSC2000 Annex 10 requirements.
- 3 year global Manufacturer's Warranty on all parts
- Lab tested to **outperform** well known European benchmark.
- Easy one man installation and repairable (shock can be replaced in under 2 minutes by one person).
- Comes with side-grips by default.