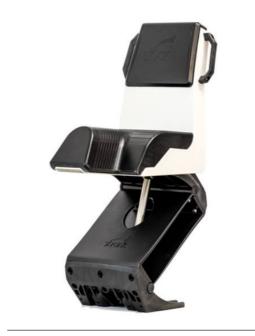

## **Shark Seating's ULTRA**

### **Listing ID - 3184**

**Product** Seat suspension for high-speed boats

type

**Usage** Any boat that is driven hard

**Application** Is used on all start seat models and can be

adapted to others

**Availability** Fast deliver, anywhere in the world

#### **Specifications**

- UV protected, tough, easy-clean rubber seat foams.
- **EAF** (Energy Absorbing Foam).
- 200mm progressive and ULTRA-SMOOTH travel (no weight adjustments needed between 40kg and 120kg).
- Side grab handles.
- ULTRA light 13kg total.
- **Efficient** 580 x 580mm centers for deck layout spacing.
- Less fatigue from 3 axis shock mitigation eliminates whiplash from lateral and fore-aft forces.
- Non-corroding, soft-edged and non-marking 316 stainless, polycarbonate, and Flexanite construction.
- Super low maintenance
- Tested 1 Million full 10g impacts (200mm displacement, 100ms duration, 100kg payload).
- Crash tested to HSC2000 Annex 10 requirements.
- 3 year global Manufacturer's Warranty on all parts
- Lab tested to **outperform** well known European benchmark.
- Easy one man installation and repairable (shock can be replaced in under 2 minutes by one person).
- Comes with side-grips by default.