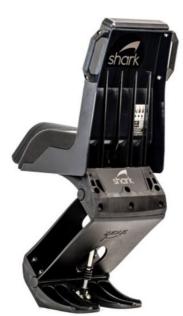

## **Shark Seating's ULTRA**

### **Listing ID - 3184**

**Product** Seat suspension for high-speed boats

type

**Usage** Any boat that is driven hard

**Application** Is used on all start seat models and can be

adapted to others

**Availability** Fast deliver, anywhere in the world

#### **Specifications**

- UV protected, tough, easy-clean rubber seat foams.
- **EAF** (Energy Absorbing Foam).
- 200mm progressive and ULTRA-SMOOTH travel (no weight adjustments needed between 40kg and 120kg).
- Side grab handles.
- ULTRA light 13kg total.
- **Efficient** 580 x 580mm centers for deck layout spacing.
- Less fatigue from 3 axis shock mitigation eliminates whiplash from lateral and fore-aft forces.
- Non-corroding, soft-edged and non-marking 316 stainless, polycarbonate, and Flexanite construction.
- Super low maintenance
- Tested 1 Million full 10g impacts (200mm displacement, 100ms duration, 100kg payload).
- Crash tested to HSC2000 Annex 10 requirements.
- 3 year global Manufacturer's Warranty on all parts
- Lab tested to **outperform** well known European benchmark.
- Easy one man installation and repairable (shock can be replaced in under 2 minutes by one person).
- Comes with side-grips by default.