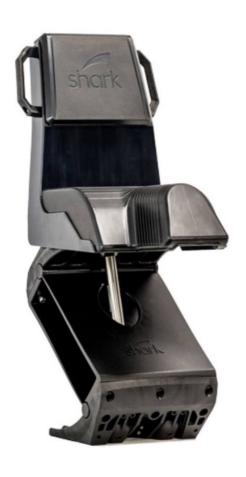

## **Shark Seating's ULTRA**

### **Listing ID - 3184**

**Product** Seat suspension for high-speed boats

type

**Usage** Any boat that is driven hard

**Application** Is used on all start seat models and can be

adapted to others

**Availability** Fast deliver, anywhere in the world

#### **Specifications**

- UV protected, tough, easy-clean rubber seat foams.
- **EAF** (Energy Absorbing Foam).
- 200mm progressive and ULTRA-SMOOTH travel (no weight adjustments needed between 40kg and 120kg).
- Side grab handles.
- ULTRA light 13kg total.
- **Efficient** 580 x 580mm centers for deck layout spacing.
- Less fatigue from 3 axis shock mitigation eliminates whiplash from lateral and fore-aft forces.
- Non-corroding, soft-edged and non-marking 316 stainless, polycarbonate, and Flexanite construction.
- Super low maintenance
- Tested 1 Million full 10g impacts (200mm displacement, 100ms duration, 100kg payload).
- Crash tested to HSC2000 Annex 10 requirements.
- 3 year global Manufacturer's Warranty on all parts
- Lab tested to **outperform** well known European benchmark.
- Easy one man installation and repairable (shock can be replaced in under 2 minutes by one person).
- Comes with side-grips by default.