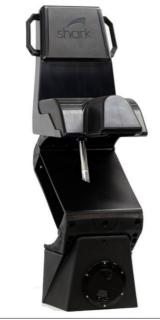

## **Shark Seating's ULTRA**

### **Listing ID - 3184**

**Product** Seat suspension for high-speed boats

type

**Usage** Any boat that is driven hard

**Application** Is used on all start seat models and can be

adapted to others

**Availability** Fast deliver, anywhere in the world

#### **Specifications**

- UV protected, tough, easy-clean rubber seat foams.
- **EAF** (Energy Absorbing Foam).
- 200mm progressive and ULTRA-SMOOTH travel (no weight adjustments needed between 40kg and 120kg).
- Side grab handles.
- ULTRA light 13kg total.
- **Efficient** 580 x 580mm centers for deck layout spacing.
- Less fatigue from 3 axis shock mitigation eliminates whiplash from lateral and fore-aft forces.
- Non-corroding, soft-edged and non-marking 316 stainless, polycarbonate, and Flexanite construction.
- Super low maintenance
- Tested 1 Million full 10g impacts (200mm displacement, 100ms duration, 100kg payload).
- Crash tested to HSC2000 Annex 10 requirements.
- 3 year global Manufacturer's Warranty on all parts
- Lab tested to **outperform** well known European benchmark.
- Easy one man installation and repairable (shock can be replaced in under 2 minutes by one person).
- Comes with side-grips by default.