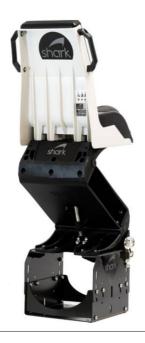

## **Shark Seating's ULTRA**

### **Listing ID - 3184**

**Product** Seat suspension for high-speed boats

type

**Usage** Any boat that is driven hard

**Application** Is used on all start seat models and can be

adapted to others

**Availability** Fast deliver, anywhere in the world

#### **Specifications**

- UV protected, tough, easy-clean rubber seat foams.
- **EAF** (Energy Absorbing Foam).
- 200mm progressive and ULTRA-SMOOTH travel (no weight adjustments needed between 40kg and 120kg).
- Side grab handles.
- ULTRA light 13kg total.
- **Efficient** 580 x 580mm centers for deck layout spacing.
- Less fatigue from 3 axis shock mitigation eliminates whiplash from lateral and fore-aft forces.
- Non-corroding, soft-edged and non-marking 316 stainless, polycarbonate, and Flexanite construction.
- Super low maintenance
- Tested 1 Million full 10g impacts (200mm displacement, 100ms duration, 100kg payload).
- Crash tested to HSC2000 Annex 10 requirements.
- 3 year global Manufacturer's Warranty on all parts
- Lab tested to **outperform** well known European benchmark.
- Easy one man installation and repairable (shock can be replaced in under 2 minutes by one person).
- Comes with side-grips by default.