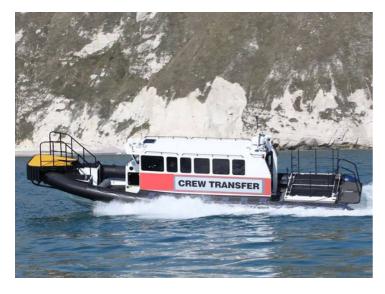

## 12.50m RHIB For Charter

# **Listing ID - 3194**

**Description 12.50m RHIB For Charter** 

**Date** 2019

Launched

**Length** 12.5m (41ft)

**Beam** 3.5m (11ft 5in)

**Draft** 0.95m (3ft)

**Location** UK Coast