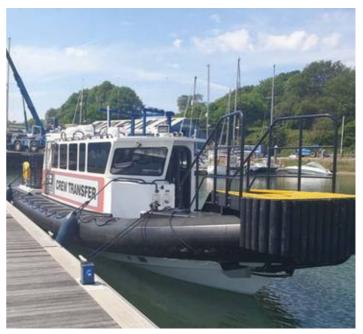

## 12.50m RHIB For Charter

# **Listing ID - 3194**

**Description 12.50m RHIB For Charter** 

**Date** 2019

Launched

**Length** 12.5m (41ft)

**Beam** 3.5m (11ft 5in)

**Draft** 0.95m (3ft)

**Location** UK Coast