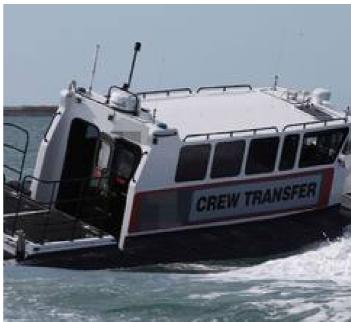

## 12.50m RHIB For Charter

# **Listing ID - 3194**

**Description 12.50m RHIB For Charter** 

**Date** 2019

Launched

**Length** 12.5m (41ft)

**Beam** 3.5m (11ft 5in)

**Draft** 0.95m (3ft)

**Location** UK Coast