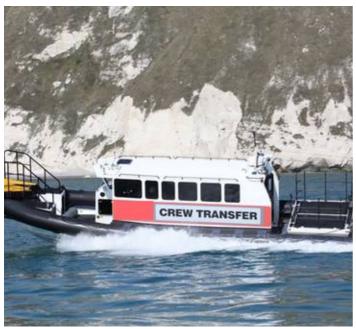

## 12.50m RHIB For Charter

# **Listing ID - 3194**

**Description 12.50m RHIB For Charter** 

**Date** 2019

Launched

**Length** 12.5m (41ft)

**Beam** 3.5m (11ft 5in)

**Draft** 0.95m (3ft)

**Location** UK Coast